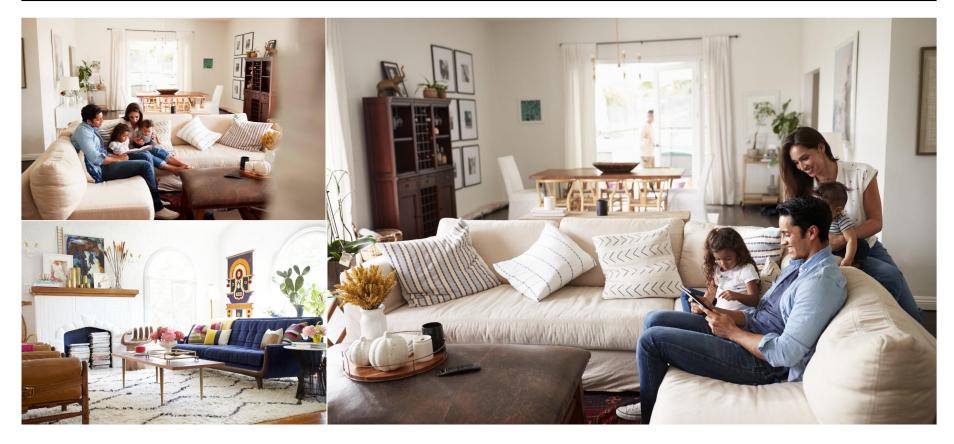

## **DELIVERY**

We want our home to feel modern and comfortable. Touch of legacy items in the house as well as evidence that kids live there.

31" x 41"

8" D

48"x48"

30"x20"