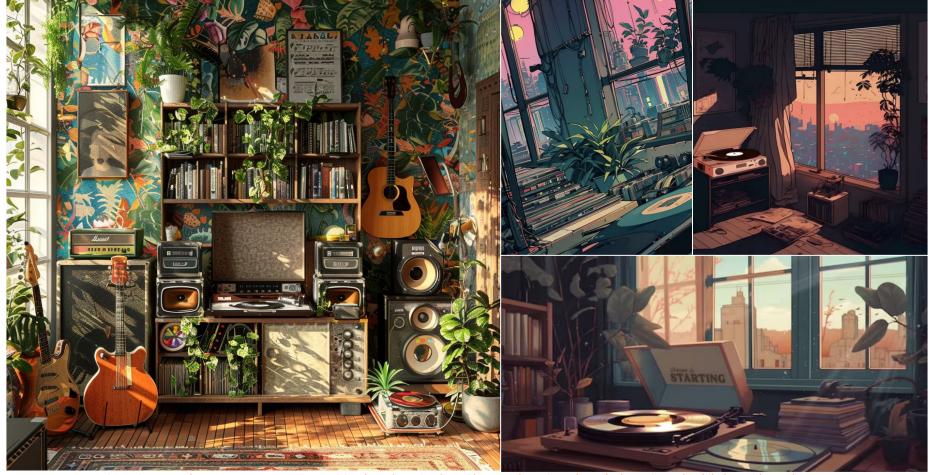

## LA VERDAD: MUSIC ROOM

A music room where one can go to escape. Moody and maximalist. Plants and music and good vibes. An audiophile but with good taste.

Opt 1: Molasao

Rust-Oleum Stops Rust

12 oz. Custom Spray 5-in-1 Satin Hunter Green Spray Paint