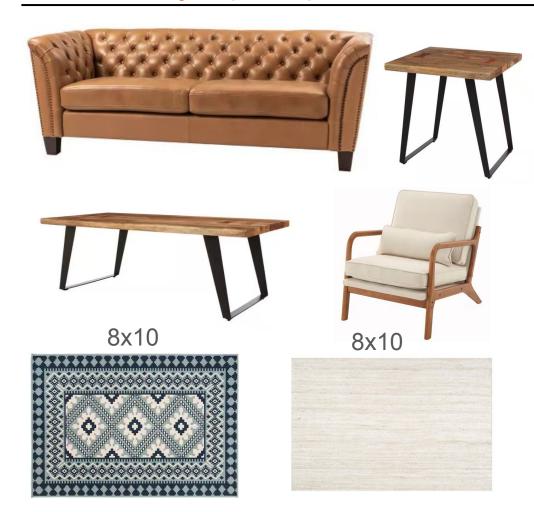

## **DELIVERY**

We want our home to feel modern and comfortable. Touch of legacy items in the house as well as evidence that kids live there.

31" x 41"

8" D

48"x48"

30"x20"