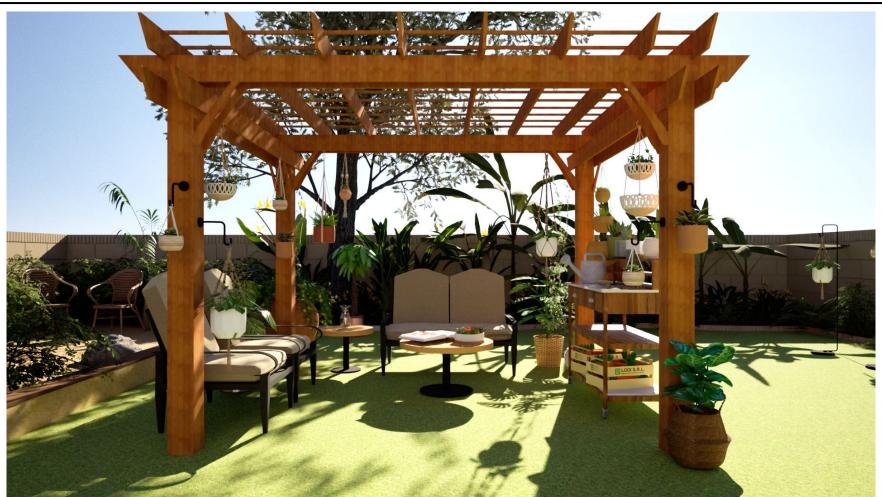

## LA VERDAD: PERGOLA

The pergola area will feel rich with vegetation and personal touches. It will showcase the versatility of the home depot pergola.

WE'RE GOING HAM ON PLANTS!