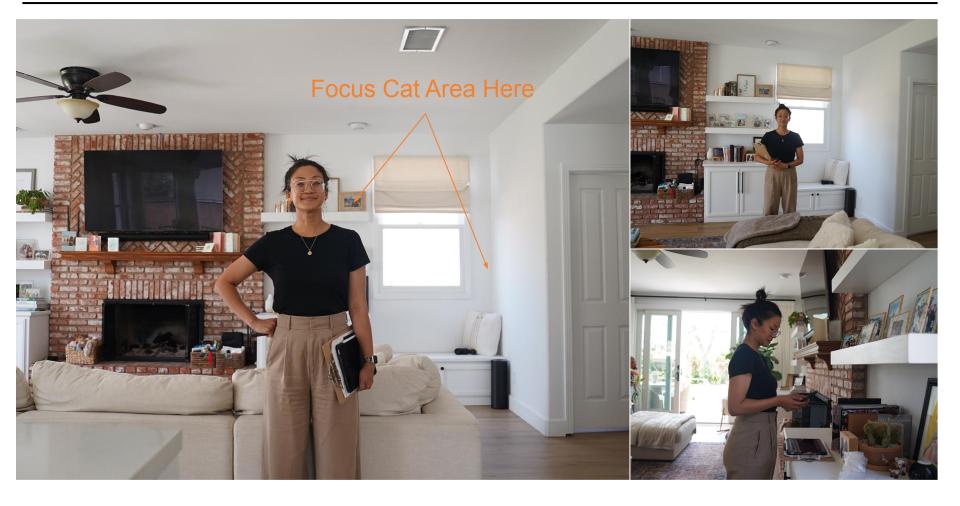

## LA VERDAD: CAT WALL

Cat Bridge will be DIY and mounted directly to the wall. Do we want any decoration in it or any fancy rope work?