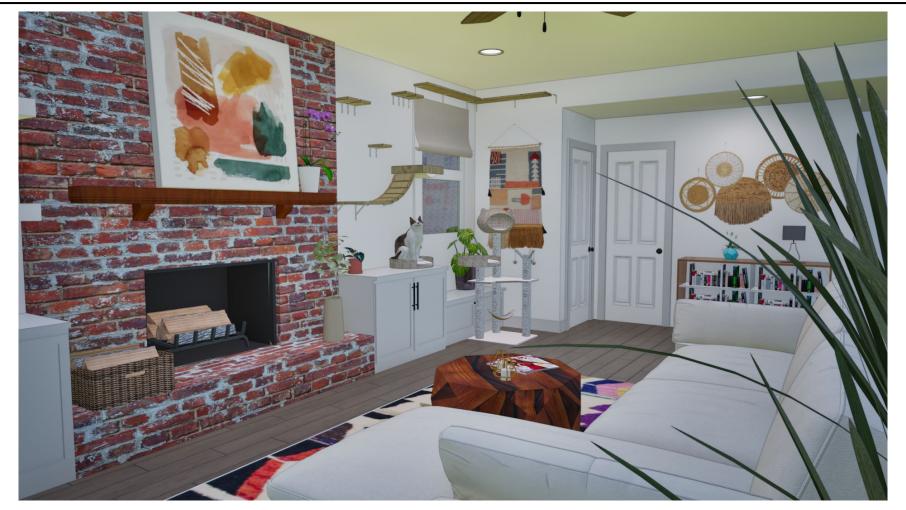

## LA VERDAD: CAT WALL

Cat Bridge will be DIY and mounted directly to the wall. Do we want any decoration in it or any fancy rope work?