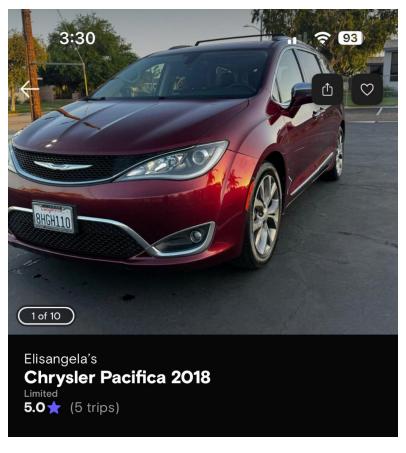

Bridge will be DIY and mounted directly to the wall. Do we want any decoration in it or any fancy rope work?



## LA VERDAD: PERGOLA



The pergola area will feel rich with vegetation and personal touches. It will showcase the versatility of the home depot pergola.





































WE'RE GOING HAM ON PLANTS!





## **DELIVERY**



We want our home to feel modern and comfortable. Touch of legacy items in the house as well as evidence that kids live there.

































31" x 41"



8" D















48"x48"







30"x20"

























## **PROPS**



















Camera POV



Top Down View



Size of box will be dictated by the products showcased























Iphone 15



lpad 11































## THANKS!



2018 Chrysler Pacifica Red