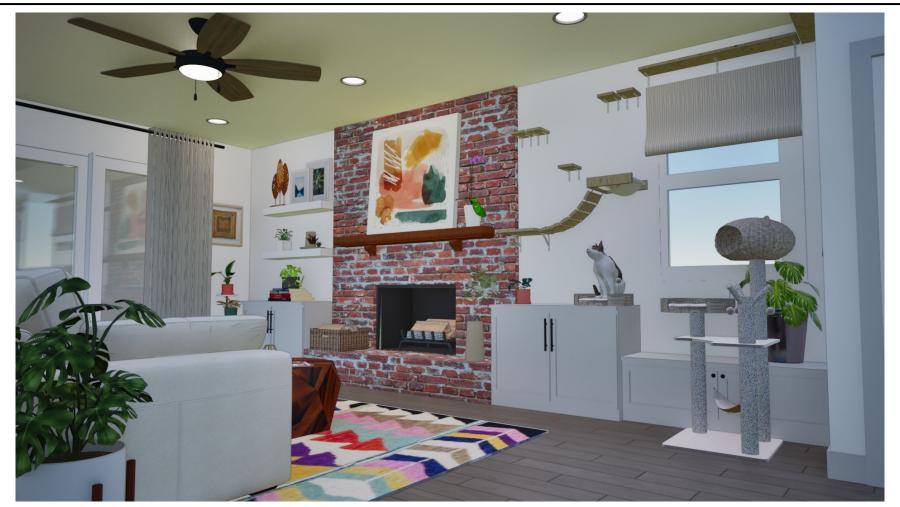

## LA VERDAD: CAT WALL

Cat Bridge will be DIY and mounted directly to the wall. Do we want any decoration in it or any fancy rope work?