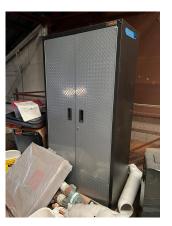

Art Deck 240803 v1



## LA VERDAD: MUSIC ROOM





A music room where one can go to escape. Moody and maximalist. Plants and music and good vibes. An audiophile but with good taste.





Opt 1: Molasao



























Rust-Oleum Stops Rust

12 oz. Custom Spray 5-in-1 Satin Hunter Green Spray Paint

★★★★ (2483) ∨ Questions & Answers (82)















## GARAGE





















Fluorescent

LED

## LA VERDAD: CAT WALL





































Cat Bridge will be DIY and mounted directly to the wall. Do we want any decoration in it or any fancy rope work?



## LA VERDAD: PERGOLA



The pergola area will feel rich with vegetation and personal touches. It will showcase the versatility of the home depot pergola.





































WE'RE GOING HAM ON PLANTS!





## **DELIVERY**



We want our home to feel modern and comfortable. Touch of legacy items in the house as well as evidence that kids live there.

































31" x 41"



8" D















48"x48"







30"x20"

























## **PROPS**



















Camera POV



Top Down View



Size of box will be dictated by the products sho