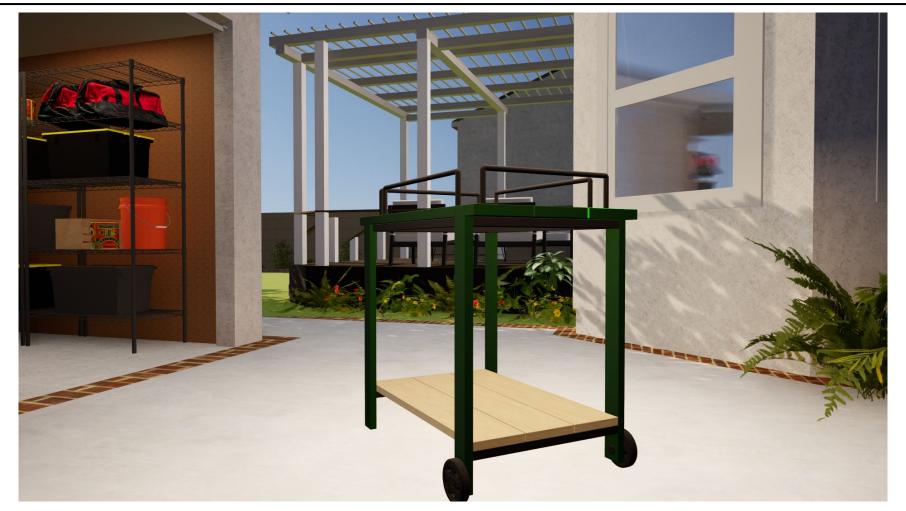

Art Deck 240803 v1



## LA VERDAD: MUSIC ROOM





A music room where one can go to escape. Moody and maximalist. Plants and music and good vibes. An audiophile but with good taste.





Opt 1: Molasao



























Rust-Oleum Stops Rust

12 oz. Custom Spray 5-in-1 Satin Hunter Green Spray Paint

★★★★ (2483) ∨ Questions & Answers (82)















## GARAGE





















Fluorescent

LED

## LA VERDAD: CAT WALL





































Cat Bridge will be DIY and mounted directly to the wall. Do we want any decoration in it or any fancy rope work?



## LA VERDAD: PERGOLA



The pergola area will feel rich with vegetation and personal touches. It will showcase the versatility of the home depot pergola.





































WE'RE GOING HAM ON PLANTS!





## **DELIVERY**



We want our home to feel modern and comfortable. Touch of legacy items in the house as well as evidence that kids live there.

































31" x 41"



8" D















48"x48"







30"x20"

























## **PROPS**



















Camera POV



Top Down View



Size of box will be dictated by the prod