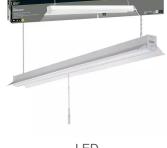

Art Deck 240803 v1



## LA VERDAD: MUSIC ROOM





A music room where one can go to escape. Moody and maximalist. Plants and music and good vibes. An audiophile but with good taste.





Opt 1: Molasao



























Rust-Oleum Stops Rust

12 oz. Custom Spray 5-in-1 Satin Hunter Green Spray Paint

★★★★ (2483) ∨ Questions & Answers (82)















## GARAGE





















Fluorescent

LED

## LA VERDAD: CAT WALL





































Cat Bridge will be DIY and mounted directly to the wall. Do we want any decoration in it or any fancy rope work?



## LA VERDAD: PERGOLA



The pergola area will feel rich with vegetation and personal touches. It will showcase the versatility of the home depot pergola.





































WE'RE GOING HAM ON PLANTS!





## **DELIVERY**



We want our home to feel modern and comfortable. Touch of legacy items in the house as well as evidence that kids live there.

































31" x 41"



8" D















48"x48"







30"x20"

























## **PROPS**



















Camera POV



Top Down View



Size of box will be dictated by the products showcased