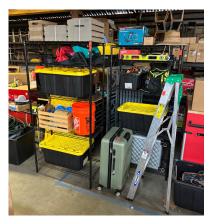

Art Deck 240803 v1



## LA VERDAD: MUSIC ROOM





A music room where one can go to escape. Moody and maximalist. Plants and music and good vibes. An audiophile but with good taste.





Opt 1: Molasao



























Rust-Oleum Stops Rust

12 oz. Custom Spray 5-in-1 Satin Hunter Green Spray Paint

★★★★ (2483) ∨ Questions & Answers (82)















## GARAGE





















Fluorescent

LED

## LA VERDAD: CAT WALL





































Cat Bridge will be DIY and mounted directly to the wall. Do we want any decoration in it or any fancy rope work?



## LA VERDAD: PERGOLA



The pergola area will feel rich with vegetation and personal touches. It will showcase the versatility of the home depot pergola.





































WE'RE GOING HAM ON PLANTS!





## **DELIVERY**



We want our home to feel modern and comfortable. Touch of legacy items in the house as well as evidence that kids live there.

































31" x 41"



8" D















48"x48"







30"x20"

























## **PROPS**



















Camera POV



Top Down View



Size of box will be dictated by the products s