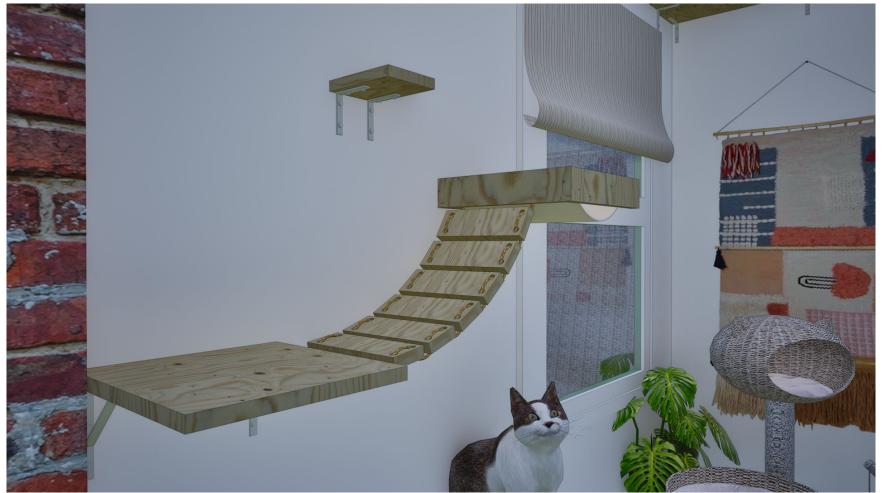

## LA VERDAD: CAT WALL

Cat Bridge will be DIY and mounted directly to the wall. Do we want any decoration in it or any fancy rope work?