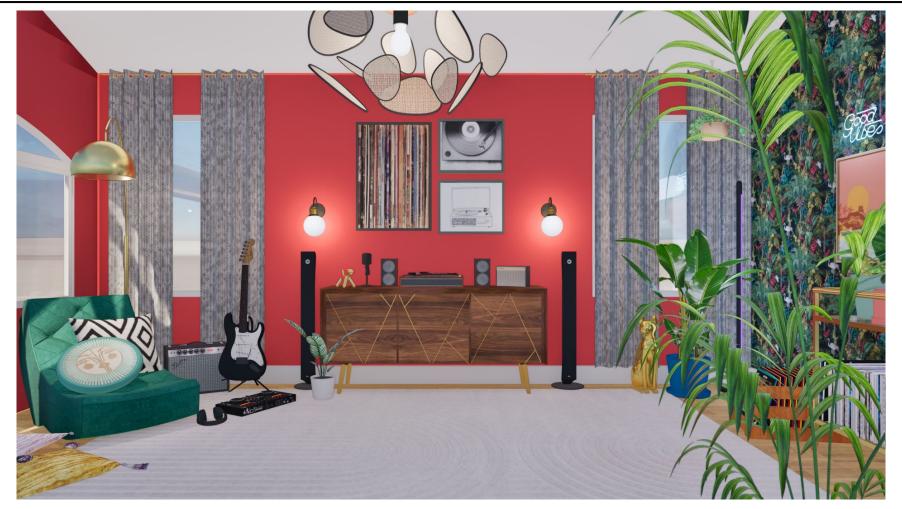

## LA VERDAD: MUSIC ROOM

A music room where one can go to escape. Moody and maximalist. Plants and music and good vibes. An audiophile but with good taste.

Opt 1: Molasao

Rust-Oleum Stops Rust

12 oz. Custom Spray 5-in-1 Satin Hunter Green Spray Paint