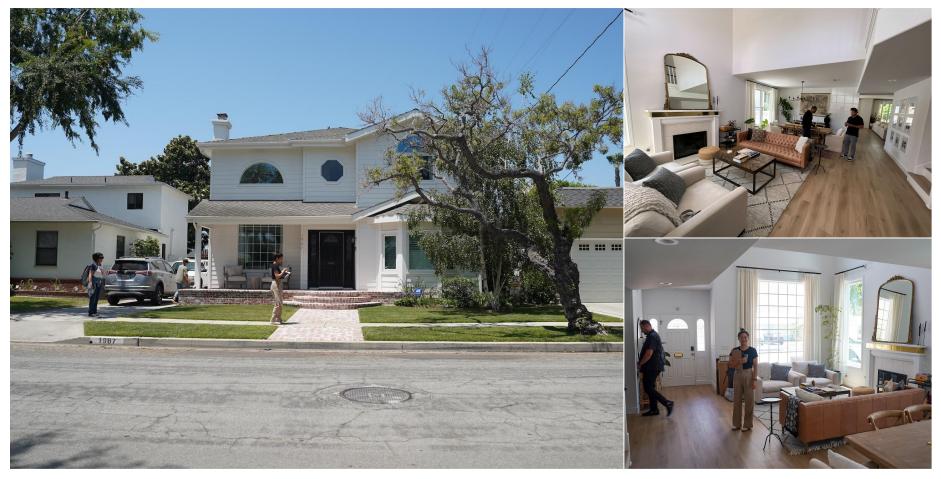

## **DELIVERY**

We want our home to feel modern and comfortable. Touch of legacy items in the house as well as evidence that kids live there.

31" x 41"

8" D

48"x48"

30"x20"