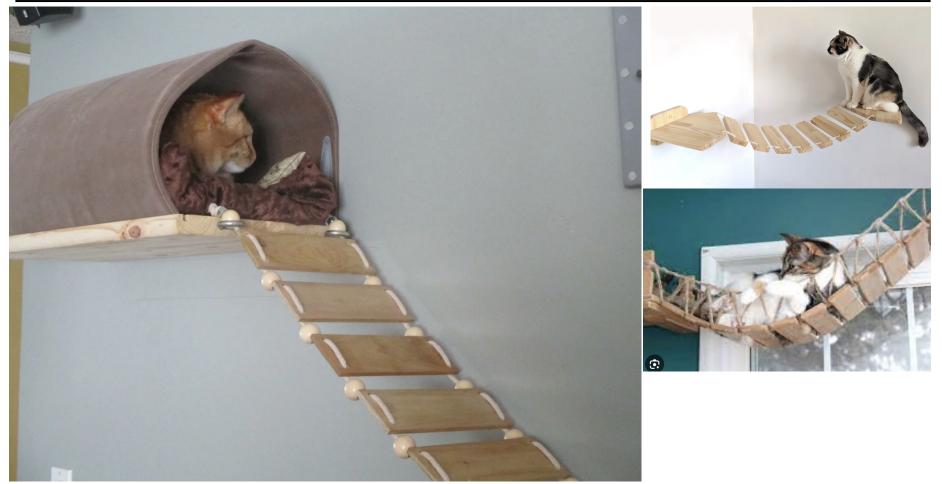

## LA VERDAD: CAT WALL

Cat Bridge will be DIY and mounted directly to the wall. Do we want any decoration in it or any fancy rope work?