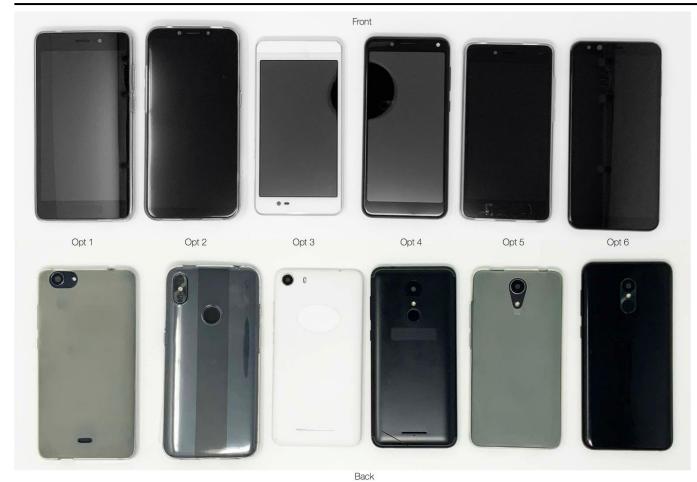

## **PROPS**

Camera POV

Top Down View

Size of box will be dictated by the products showcased

Iphone 15

lpad 11