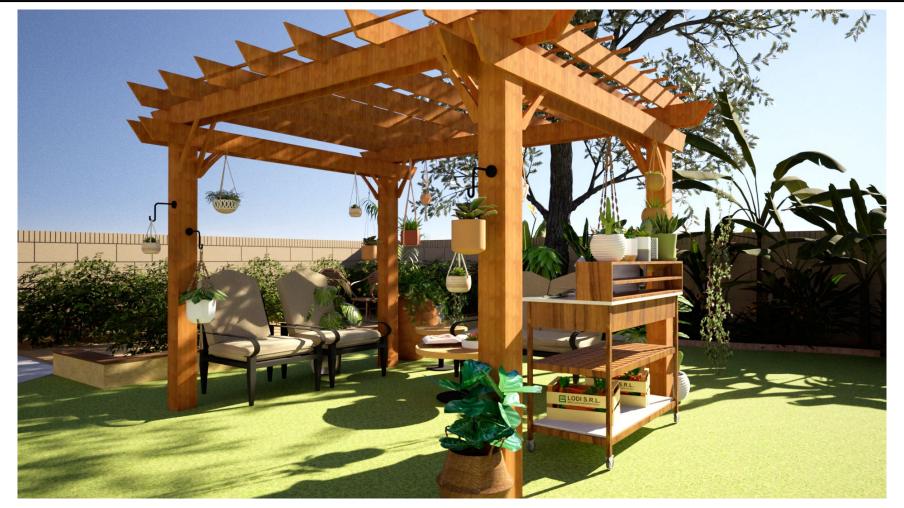

## LA VERDAD: PERGOLA

The pergola area will feel rich with vegetation and personal touches. It will showcase the versatility of the home depot pergola.

WE'RE GOING HAM ON PLANTS!