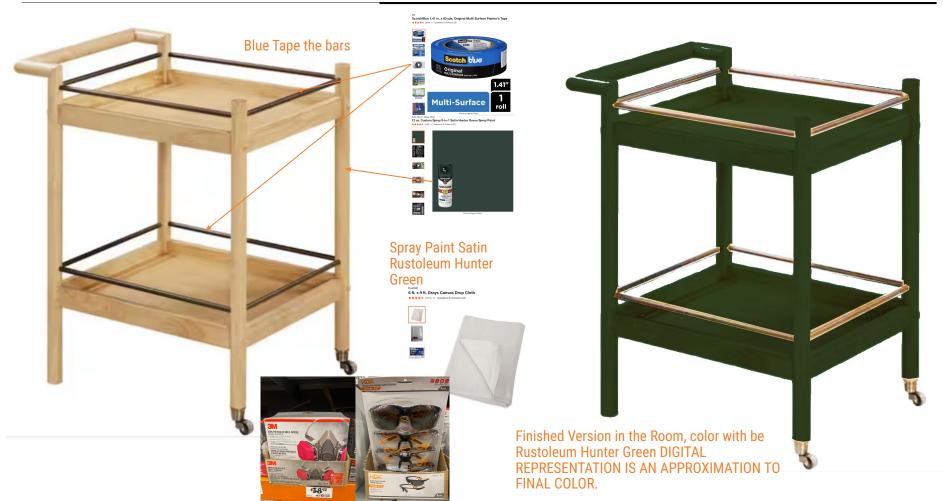

## LA VERDAD: MUSIC ROOM

A music room where one can go to escape. Moody and maximalist. Plants and music and good vibes. An audiophile but with good taste.

Opt 1: Molasao

Rust-Oleum Stops Rust

12 oz. Custom Spray 5-in-1 Satin Hunter Green Spray Paint