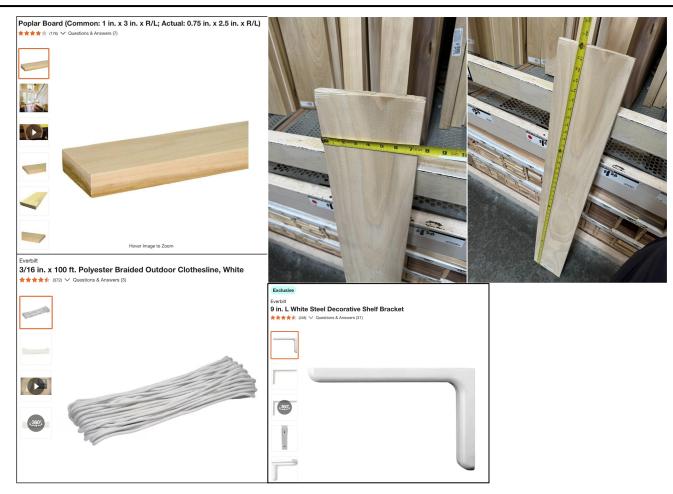

## LA VERDAD: CAT WALL

Cat Bridge will be DIY and mounted directly to the wall. Do we want any decoration in it or any fancy rope work?