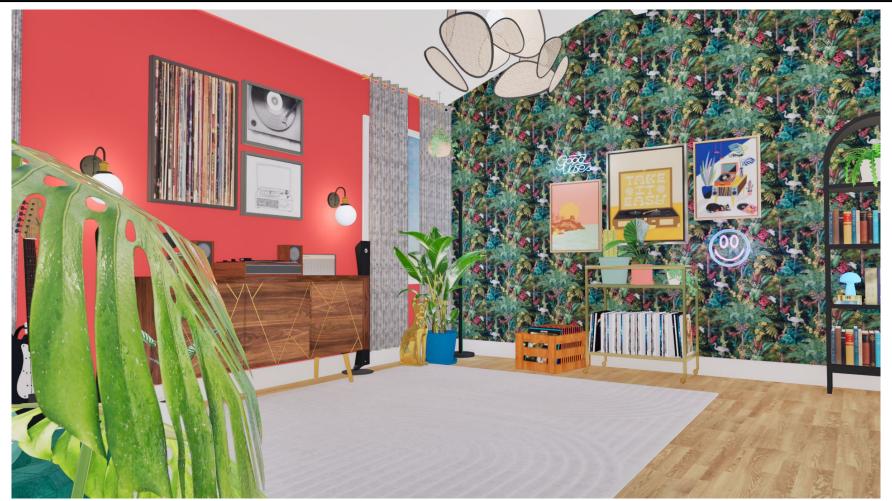

## LA VERDAD: MUSIC ROOM

A music room where one can go to escape. Moody and maximalist. Plants and music and good vibes. An audiophile but with good taste.

Opt 1: Molasao

Rust-Oleum Stops Rust

12 oz. Custom Spray 5-in-1 Satin Hunter Green Spray Paint