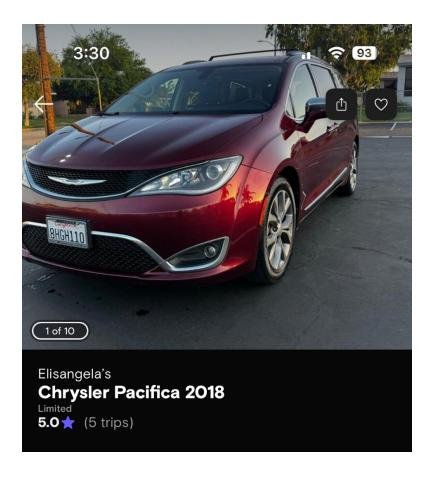

with good taste.





Opt 1: Molasao



























Rust-Oleum Stops Rust

12 oz. Custom Spray 5-in-1 Satin Hunter Green Spray Paint

★★★★ (2483) ∨ Questions & Answers (82)















## GARAGE





















Fluorescent

LED

## LA VERDAD: CAT WALL





































Cat Bridge will be DIY and mounted directly to the wall. Do we want any decoration in it or any fancy rope work?



## LA VERDAD: PERGOLA



The pergola area will feel rich with vegetation and personal touches. It will showcase the versatility of the home depot pergola.





































WE'RE GOING HAM ON PLANTS!





## **DELIVERY**



We want our home to feel modern and comfortable. Touch of legacy items in the house as well as evidence that kids live there.

































31" x 41"



8" D















48"x48"







30"x20"

























## **PROPS**



















Camera POV



Top Down View



Size of box will be dictated by the products showcased























Iphone 15



lpad 11































## THANKS!



2018 Chrysler Pacifica Red