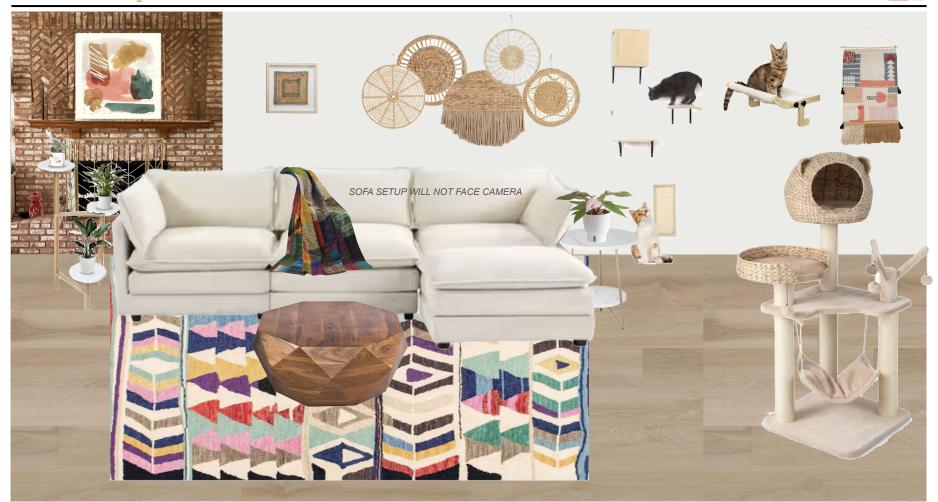

## LA VERDAD: CAT WALL

Cat Bridge will be DIY and mounted directly to the wall. Do we want any decoration in it or any fancy rope work?