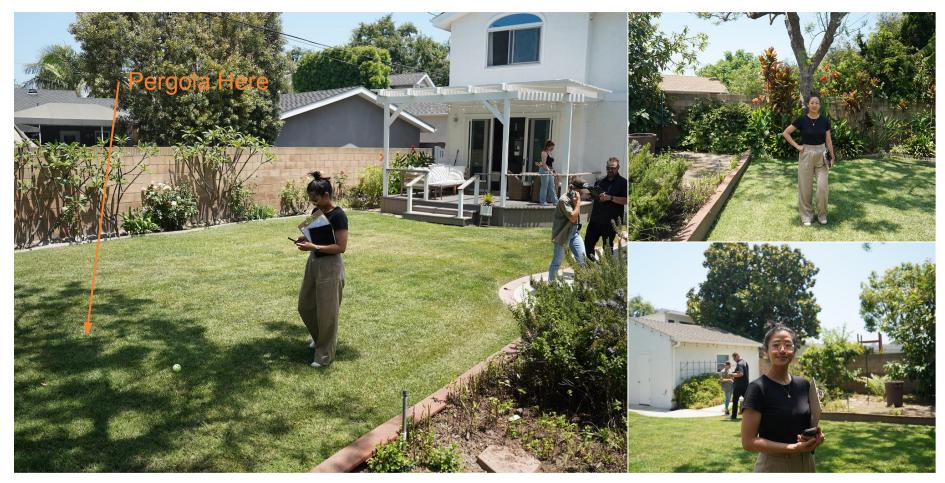

## LA VERDAD: PERGOLA

The pergola area will feel rich with vegetation and personal touches. It will showcase the versatility of the home depot pergola.

WE'RE GOING HAM ON PLANTS!