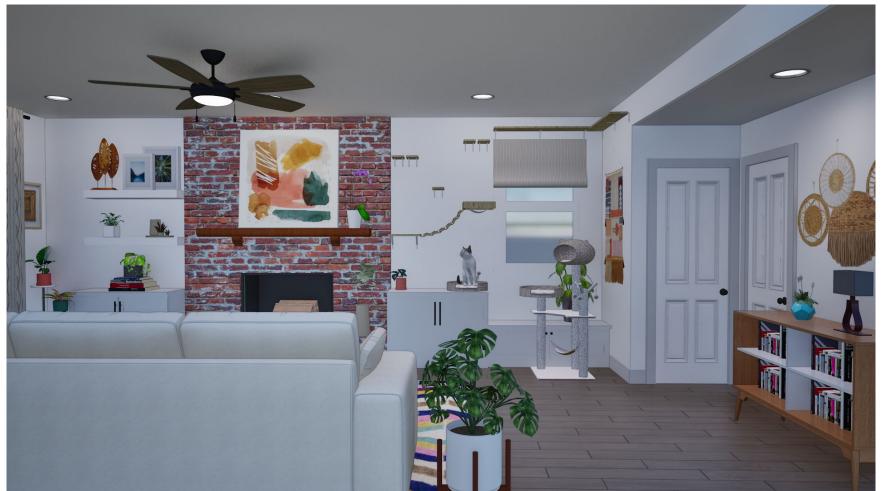

## LA VERDAD: CAT WALL

Cat Bridge will be DIY and mounted directly to the wall. Do we want any decoration in it or any fancy rope work?