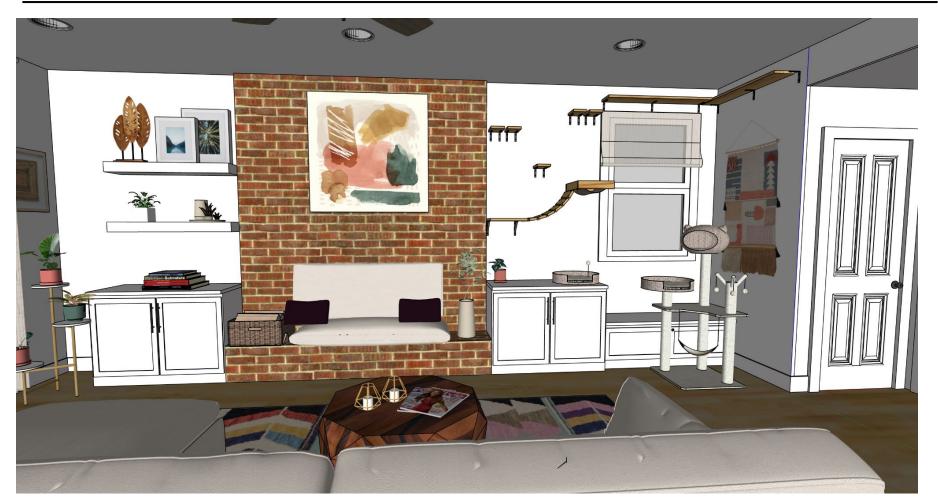

## LA VERDAD: CAT WALL

Cat Bridge will be DIY and mounted directly to the wall. Do we want any decoration in it or any fancy rope work?