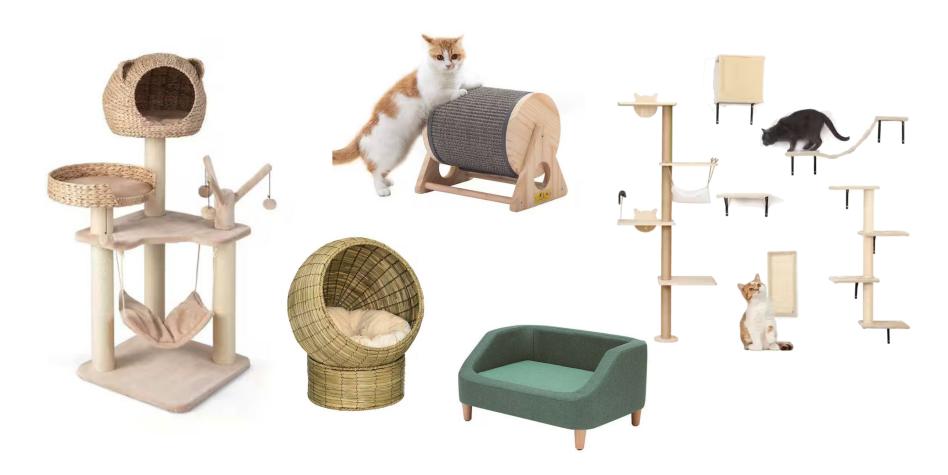

## LA VERDAD: CAT WALL

Cat Bridge will be DIY and mounted directly to the wall. Do we want any decoration in it or any fancy rope work?