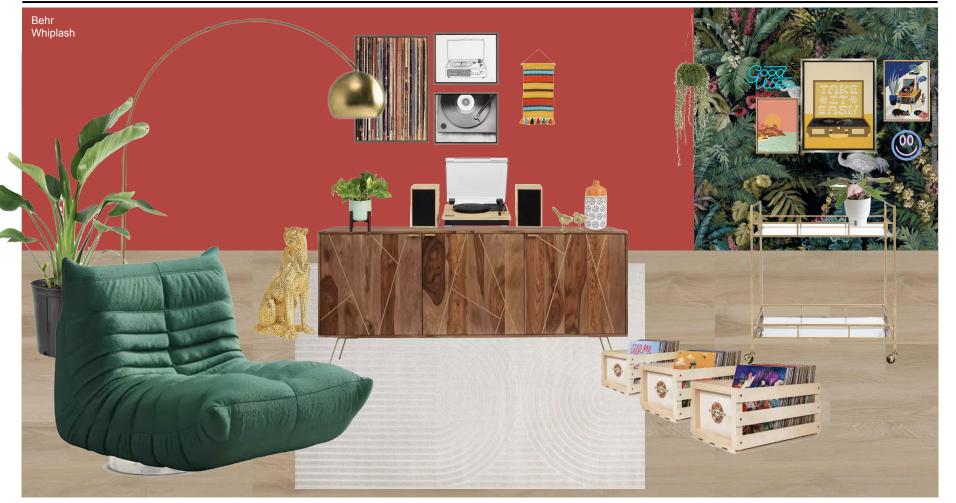

## LA VERDAD: MUSIC ROOM

A music room where one can go to escape. Moody and maximalist. Plants and music and good vibes. An audiophile but with good taste.

Opt 1: Molasao

Rust-Oleum Stops Rust

12 oz. Custom Spray 5-in-1 Satin Hunter Green Spray Paint