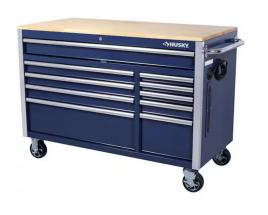

Art Deck 240803 v1



## LA VERDAD: MUSIC ROOM





A music room where one can go to escape. Moody and maximalist. Plants and music and good vibes. An audiophile but with good taste.





Opt 1: Molasao



























Rust-Oleum Stops Rust

12 oz. Custom Spray 5-in-1 Satin Hunter Green Spray Paint

★★★★ (2483) ∨ Questions & Answers (82)















## GARAGE





















Fluorescent

LED

## LA VERDAD: CAT WALL





































Cat Bridge will be DIY and mounted directly to the wall. Do we want any decoration in it or any fancy rope work?



## LA VERDAD: PERGOLA



The pergola area will feel rich with vegetation and personal touches. It will showcase the versatility of the home depot pergola.





































WE'RE GOING HAM ON PLANTS!





## **DELIVERY**



We want our home to feel modern and comfortable. Touch of legacy items in the house as well as evidence that kids live there.

































31" x 41"



8" D















48"x48"







30"x20"

























## **PROPS**



















Camera POV



Top Down View



Size of box will be dictated by the products