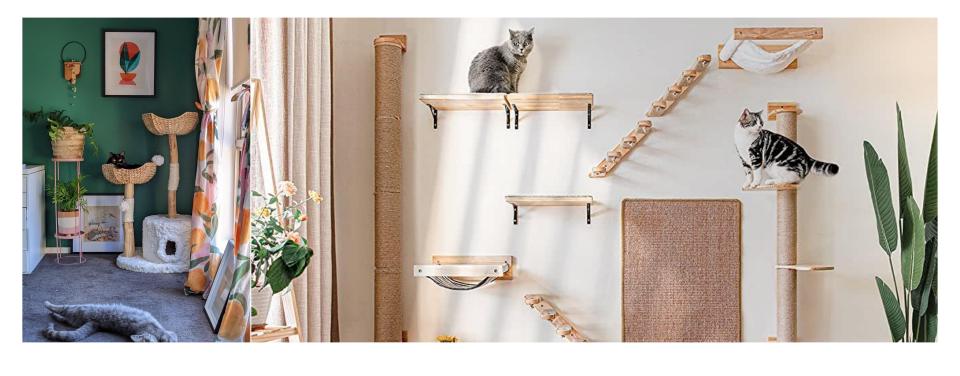

## LA VERDAD: CAT WALL

Cat Bridge will be DIY and mounted directly to the wall. Do we want any decoration in it or any fancy rope work?