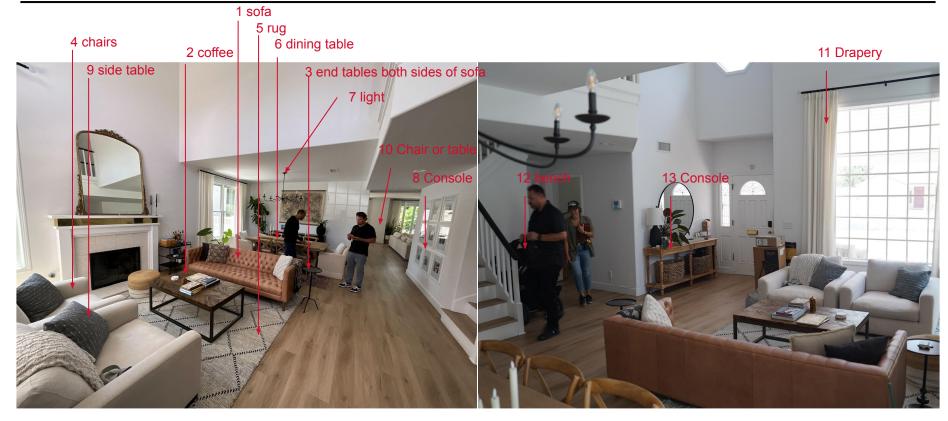

## **DELIVERY**

We want our home to feel modern and comfortable. Touch of legacy items in the house as well as evidence that kids live there.

31" x 41"

8" D

48"x48"

30"x20"