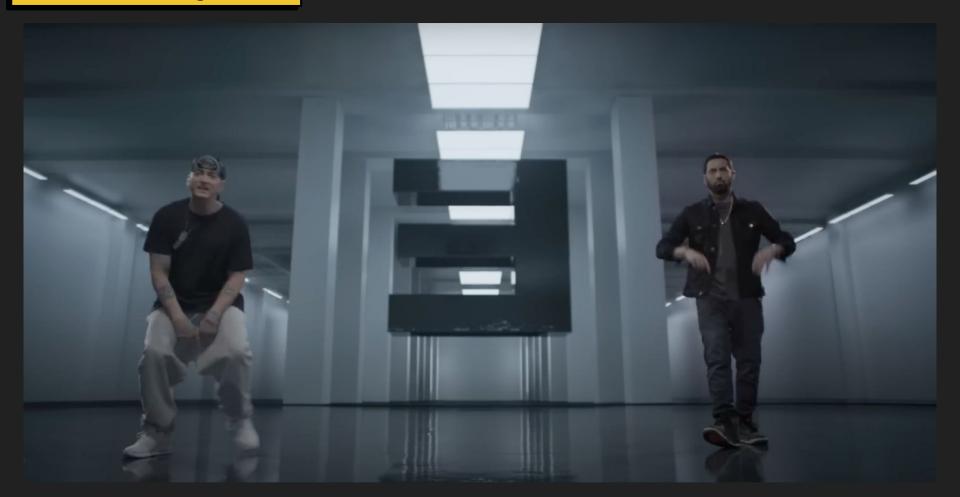

#### **MAIN WALL**









#### (2) WILD WALLS

- Wild walls on casters to reposition on stage
- Motorized for easy movement







#### BEDROOM- Virtual Production with Practial integration



# BEDROOM



# BEDROOM











# BEDROOM- Drawings







### STREETS- Virtual Production with Practial integration



## STREETS



## STREETS



### STREETS- Video Image



# STREETS- Video Image





#### STREETS- Video Image



### STREETS- Drawings



# STREETS- Drawings





#### BUILDING CLIMB- Virtual Production with Practial integration



## BUILDING CLIMB- Video Image



#### **BUILDING CLIMB- Drawing**

























# ROOFTOP- Video Image



# ROOFTOP- Drawing









## VOID- Camera test



## VOID- Camera Test





# VOID- Video Images



### **VOID-** Camera Test



# **VOID- Images**