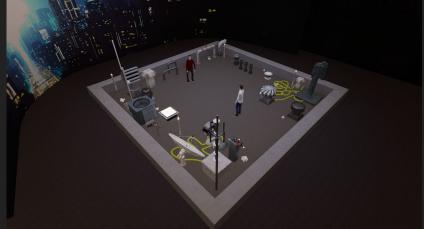

#### **MAIN WALL**









#### (2) WILD WALLS

- Wild walls on casters to reposition on stage
- Motorized for easy movement







#### BEDROOM- Virtual Production with Practial integration



# BEDROOM



# BEDROOM











# BEDROOM- Drawings







### STREETS- Virtual Production with Practial integration



## STREETS



## STREETS



### STREETS- Video Image



# STREETS- Video Image





#### STREETS- Video Image



### STREETS- Drawings



# STREETS- Drawings





#### BUILDING CLIMB- Virtual Production with Practial integration



## BUILDING CLIMB- Video Image



#### **BUILDING CLIMB- Drawing**

























# ROOFTOP- Video Image



# ROOFTOP- Drawing









## VOID- Camera test



## VOID- Camera Test





# VOID- Video Images



### **VOID-** Camera Test



# **VOID- Images**