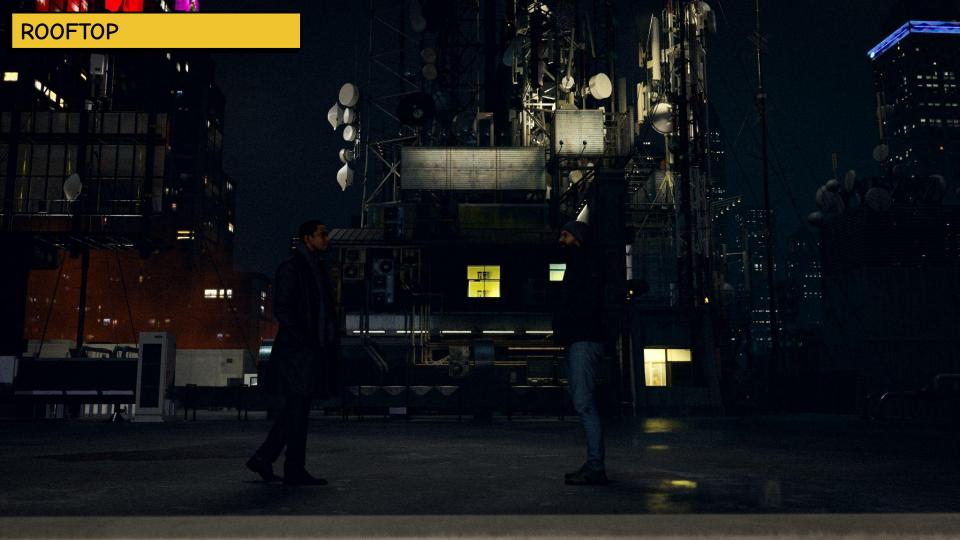

#### **MAIN WALL**









#### (2) WILD WALLS

- Wild walls on casters to reposition on stage
- Motorized for easy movement







#### BEDROOM- Virtual Production with Practial integration



# BEDROOM



# BEDROOM











# BEDROOM- Drawings







### STREETS- Virtual Production with Practial integration



## STREETS



## STREETS



### STREETS- Video Image



# STREETS- Video Image





#### STREETS- Video Image



### STREETS- Drawings



# STREETS- Drawings





#### BUILDING CLIMB- Virtual Production with Practial integration



## BUILDING CLIMB- Video Image



#### **BUILDING CLIMB- Drawing**

























# ROOFTOP- Video Image



# ROOFTOP- Drawing









## VOID- Camera test



## VOID- Camera Test





# VOID- Video Images



### **VOID-** Camera Test



# **VOID- Images**