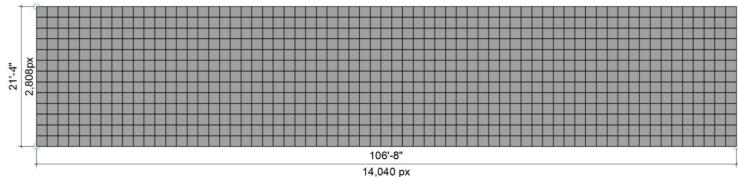

#### **MAIN WALL**









#### (2) WILD WALLS

- Wild walls on casters to reposition on stage
- Motorized for easy movement







#### BEDROOM- Virtual Production with Practial integration



# BEDROOM



# BEDROOM











# BEDROOM- Drawings







### STREETS- Virtual Production with Practial integration



## STREETS



## STREETS



### STREETS- Video Image



# STREETS- Video Image





#### STREETS- Video Image



### STREETS- Drawings



# STREETS- Drawings





#### BUILDING CLIMB- Virtual Production with Practial integration



## BUILDING CLIMB- Video Image



#### **BUILDING CLIMB- Drawing**

























# ROOFTOP- Video Image



# ROOFTOP- Drawing









## VOID- Camera test



## VOID- Camera Test





# VOID- Video Images



### **VOID-** Camera Test



# **VOID- Images**