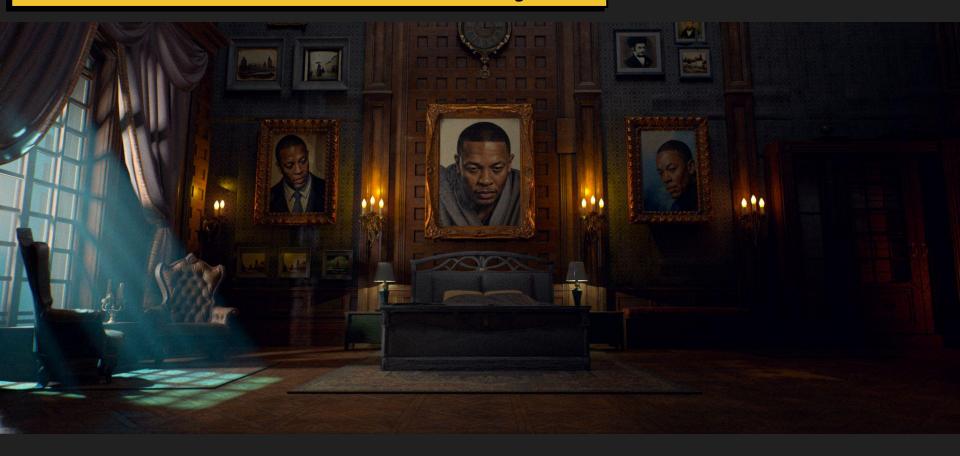

#### **MAIN WALL**









#### (2) WILD WALLS

- Wild walls on casters to reposition on stage
- Motorized for easy movement







#### BEDROOM- Virtual Production with Practial integration



# BEDROOM



# BEDROOM











# BEDROOM- Drawings







### STREETS- Virtual Production with Practial integration



## STREETS



## STREETS



### STREETS- Video Image



# STREETS- Video Image





#### STREETS- Video Image



### STREETS- Drawings



# STREETS- Drawings





#### BUILDING CLIMB- Virtual Production with Practial integration



## BUILDING CLIMB- Video Image



#### **BUILDING CLIMB- Drawing**

























# ROOFTOP- Video Image



# ROOFTOP- Drawing









## VOID- Camera test



## VOID- Camera Test





# VOID- Video Images



### **VOID-** Camera Test



# **VOID- Images**