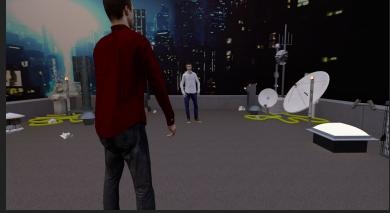

#### **MAIN WALL**









#### (2) WILD WALLS

- Wild walls on casters to reposition on stage
- Motorized for easy movement







#### BEDROOM- Virtual Production with Practial integration



# BEDROOM



# BEDROOM











# BEDROOM- Drawings







### STREETS- Virtual Production with Practial integration



## STREETS



## STREETS



### STREETS- Video Image



# STREETS- Video Image





#### STREETS- Video Image



### STREETS- Drawings



# STREETS- Drawings





#### BUILDING CLIMB- Virtual Production with Practial integration



## BUILDING CLIMB- Video Image



#### **BUILDING CLIMB- Drawing**

























# ROOFTOP- Video Image



# ROOFTOP- Drawing









## VOID- Camera test



## VOID- Camera Test





# VOID- Video Images



### **VOID-** Camera Test



# **VOID- Images**