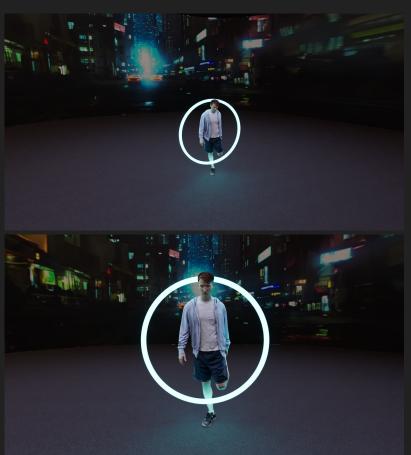

#### **MAIN WALL**









#### (2) WILD WALLS

- Wild walls on casters to reposition on stage
- Motorized for easy movement







#### BEDROOM- Virtual Production with Practial integration



# BEDROOM



# BEDROOM











# BEDROOM- Drawings







### STREETS- Virtual Production with Practial integration



## STREETS



## STREETS



### STREETS- Video Image



# STREETS- Video Image





#### STREETS- Video Image



### STREETS- Drawings



# STREETS- Drawings





#### BUILDING CLIMB- Virtual Production with Practial integration



## BUILDING CLIMB- Video Image



#### **BUILDING CLIMB- Drawing**

























# ROOFTOP- Video Image



# ROOFTOP- Drawing









## VOID- Camera test



## VOID- Camera Test





# VOID- Video Images



### **VOID-** Camera Test



# **VOID- Images**