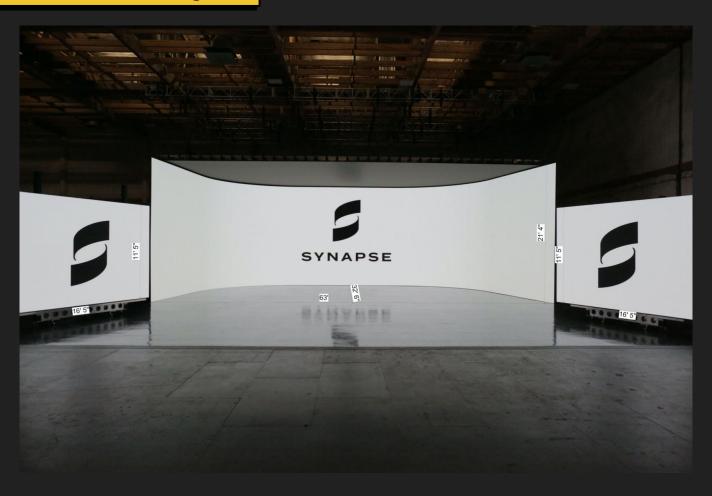

#### **MAIN WALL**

#### (2) WILD WALLS

- Wild walls on casters to reposition on stage
- Motorized for easy movement