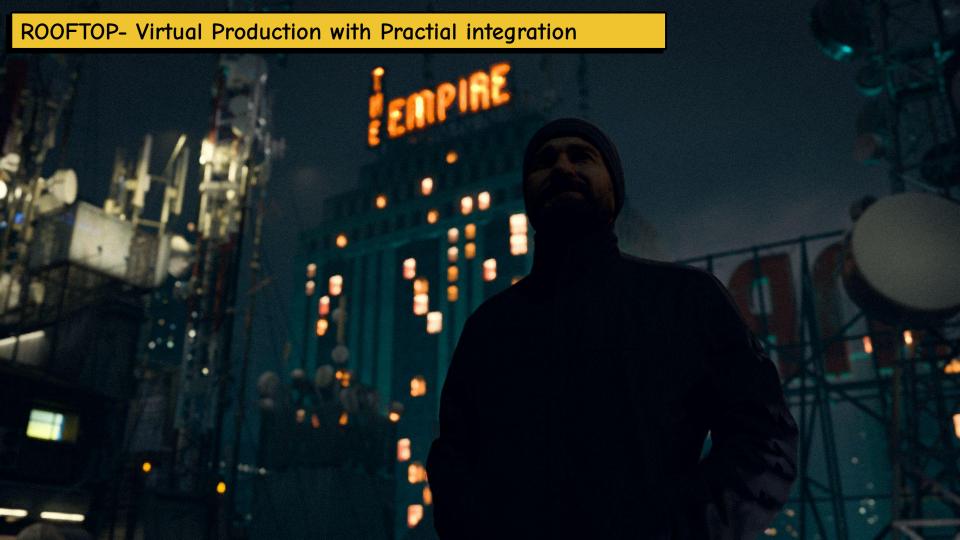

#### **MAIN WALL**









#### (2) WILD WALLS

- Wild walls on casters to reposition on stage
- Motorized for easy movement







#### BEDROOM- Virtual Production with Practial integration



# BEDROOM



# BEDROOM











# BEDROOM- Drawings







### STREETS- Virtual Production with Practial integration



## STREETS



## STREETS



### STREETS- Video Image



# STREETS- Video Image





#### STREETS- Video Image



### STREETS- Drawings



# STREETS- Drawings





#### BUILDING CLIMB- Virtual Production with Practial integration



## BUILDING CLIMB- Video Image



#### **BUILDING CLIMB- Drawing**

























# ROOFTOP- Video Image



# ROOFTOP- Drawing









## VOID- Camera test



## VOID- Camera Test





# VOID- Video Images



### **VOID-** Camera Test



# **VOID- Images**