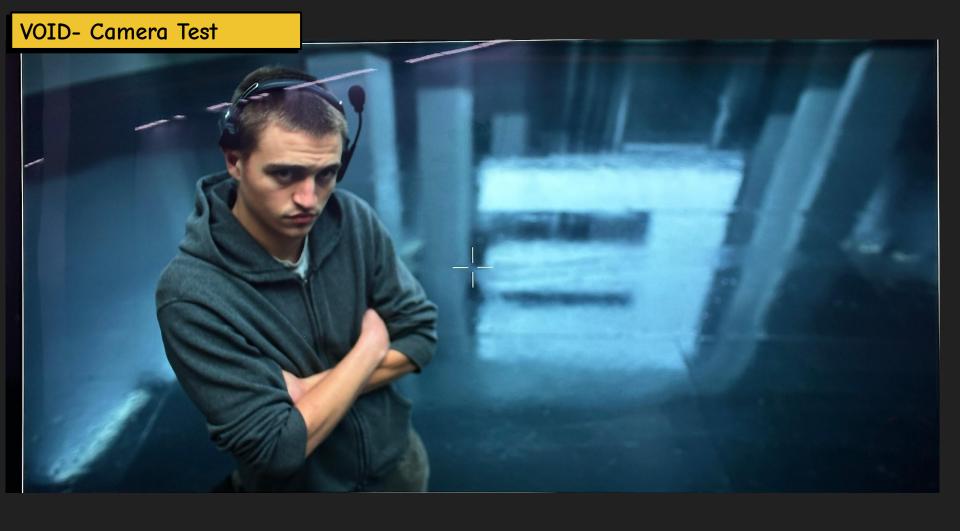

#### **MAIN WALL**









#### (2) WILD WALLS

- Wild walls on casters to reposition on stage
- Motorized for easy movement







#### BEDROOM- Virtual Production with Practial integration



# BEDROOM



# BEDROOM











# BEDROOM- Drawings







### STREETS- Virtual Production with Practial integration



## STREETS



## STREETS



### STREETS- Video Image



# STREETS- Video Image





#### STREETS- Video Image



### STREETS- Drawings



# STREETS- Drawings





#### BUILDING CLIMB- Virtual Production with Practial integration



## BUILDING CLIMB- Video Image



#### **BUILDING CLIMB- Drawing**

























# ROOFTOP- Video Image



# ROOFTOP- Drawing









## VOID- Camera test



## VOID- Camera Test





# VOID- Video Images



### **VOID-** Camera Test



# **VOID- Images**