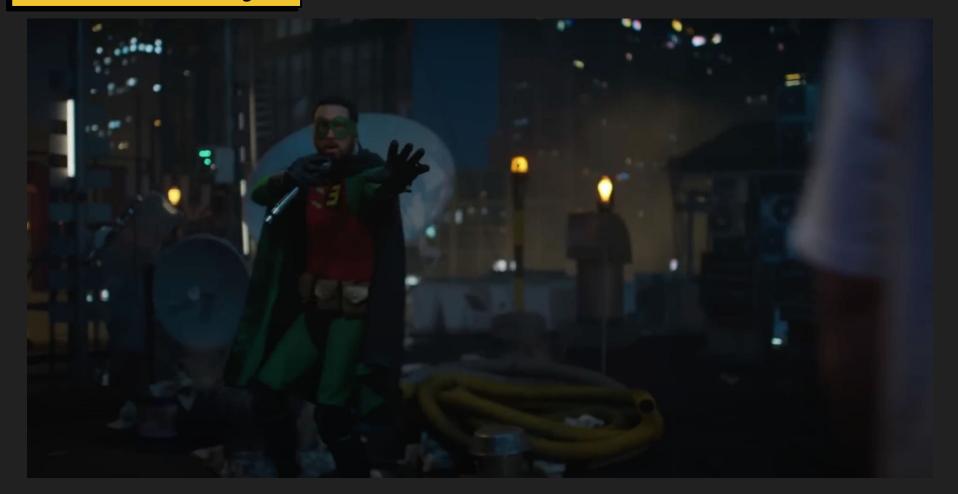

#### **MAIN WALL**









#### (2) WILD WALLS

- Wild walls on casters to reposition on stage
- Motorized for easy movement







#### BEDROOM- Virtual Production with Practial integration



# BEDROOM



# BEDROOM











# BEDROOM- Drawings







### STREETS- Virtual Production with Practial integration



## STREETS



## STREETS



### STREETS- Video Image



# STREETS- Video Image





#### STREETS- Video Image



### STREETS- Drawings



# STREETS- Drawings





#### BUILDING CLIMB- Virtual Production with Practial integration



## BUILDING CLIMB- Video Image



#### **BUILDING CLIMB- Drawing**

























# ROOFTOP- Video Image



# ROOFTOP- Drawing









## VOID- Camera test



## VOID- Camera Test





# VOID- Video Images



### **VOID-** Camera Test



# **VOID- Images**