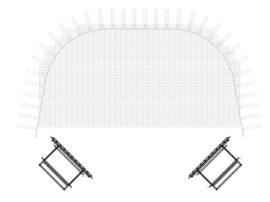

#### **MAIN WALL**

#### (2) WILD WALLS

- Wild walls on casters to reposition on stage
- Motorized for easy movement