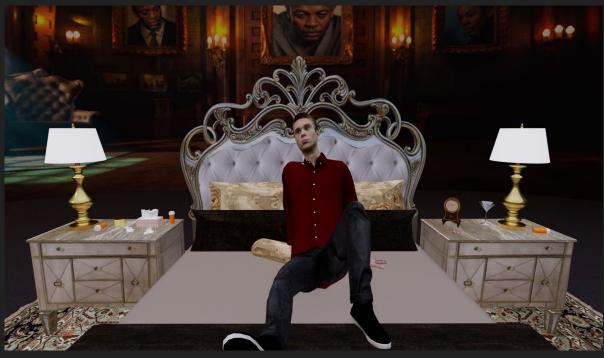

#### **MAIN WALL**









#### (2) WILD WALLS

- Wild walls on casters to reposition on stage
- Motorized for easy movement







#### BEDROOM- Virtual Production with Practial integration



# BEDROOM



# BEDROOM











# BEDROOM- Drawings







### STREETS- Virtual Production with Practial integration



## STREETS



## STREETS



### STREETS- Video Image



# STREETS- Video Image





#### STREETS- Video Image



### STREETS- Drawings



# STREETS- Drawings





#### BUILDING CLIMB- Virtual Production with Practial integration



## BUILDING CLIMB- Video Image



#### **BUILDING CLIMB- Drawing**

























# ROOFTOP- Video Image



# ROOFTOP- Drawing









## VOID- Camera test



## VOID- Camera Test





# VOID- Video Images



### **VOID-** Camera Test



# **VOID- Images**