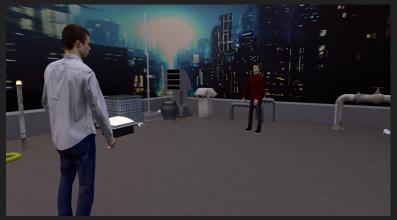

#### **MAIN WALL**









#### (2) WILD WALLS

- Wild walls on casters to reposition on stage
- Motorized for easy movement







#### BEDROOM- Virtual Production with Practial integration



# BEDROOM



# BEDROOM











# BEDROOM- Drawings







### STREETS- Virtual Production with Practial integration



## STREETS



## STREETS



### STREETS- Video Image



# STREETS- Video Image





#### STREETS- Video Image



### STREETS- Drawings



# STREETS- Drawings





#### BUILDING CLIMB- Virtual Production with Practial integration



## BUILDING CLIMB- Video Image



#### **BUILDING CLIMB- Drawing**

























# ROOFTOP- Video Image



# ROOFTOP- Drawing









## VOID- Camera test



## VOID- Camera Test





# VOID- Video Images



### **VOID-** Camera Test



# **VOID- Images**