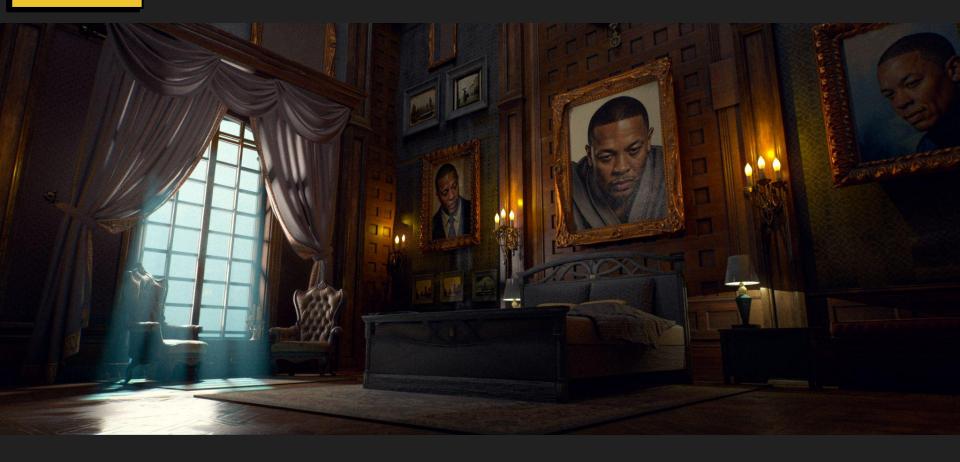

#### **MAIN WALL**









#### (2) WILD WALLS

- Wild walls on casters to reposition on stage
- Motorized for easy movement







#### BEDROOM- Virtual Production with Practial integration



# BEDROOM



# BEDROOM











# BEDROOM- Drawings







### STREETS- Virtual Production with Practial integration



## STREETS



## STREETS



### STREETS- Video Image



# STREETS- Video Image





#### STREETS- Video Image



### STREETS- Drawings



# STREETS- Drawings





#### BUILDING CLIMB- Virtual Production with Practial integration



## BUILDING CLIMB- Video Image



#### **BUILDING CLIMB- Drawing**

























# ROOFTOP- Video Image



# ROOFTOP- Drawing









## VOID- Camera test



## VOID- Camera Test





# VOID- Video Images



### **VOID-** Camera Test



# **VOID- Images**