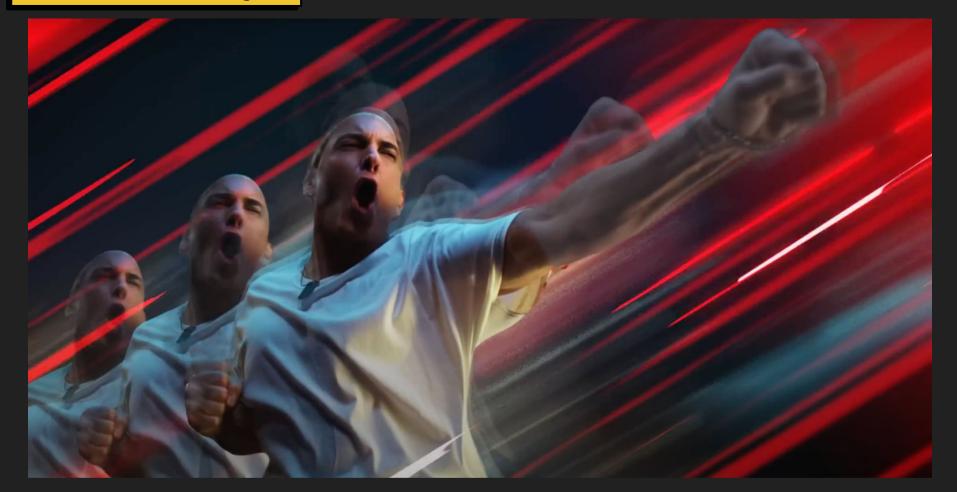

#### **MAIN WALL**









#### (2) WILD WALLS

- Wild walls on casters to reposition on stage
- Motorized for easy movement







#### BEDROOM- Virtual Production with Practial integration



# BEDROOM



# BEDROOM











# BEDROOM- Drawings







### STREETS- Virtual Production with Practial integration



## STREETS



## STREETS



### STREETS- Video Image



# STREETS- Video Image





#### STREETS- Video Image



### STREETS- Drawings



# STREETS- Drawings





#### BUILDING CLIMB- Virtual Production with Practial integration



## BUILDING CLIMB- Video Image



#### **BUILDING CLIMB- Drawing**

























# ROOFTOP- Video Image



# ROOFTOP- Drawing









## VOID- Camera test



## VOID- Camera Test





# VOID- Video Images



### **VOID-** Camera Test



# **VOID- Images**