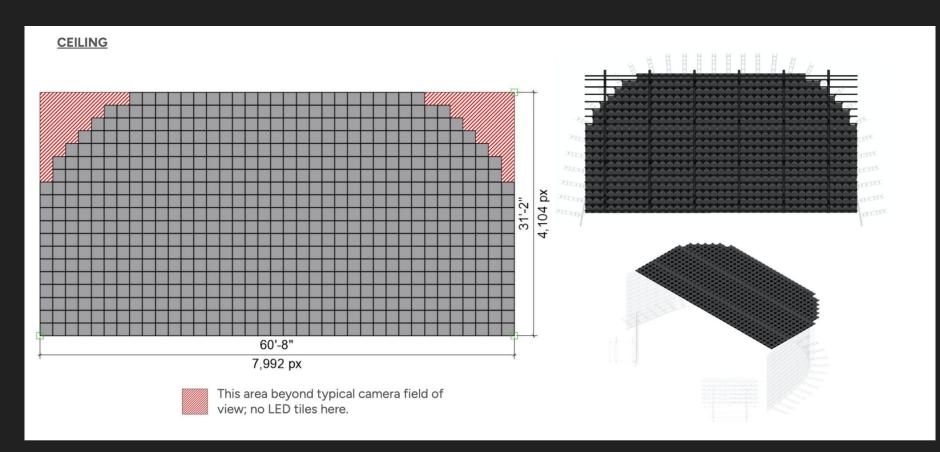

#### **MAIN WALL**









#### (2) WILD WALLS

- Wild walls on casters to reposition on stage
- Motorized for easy movement







#### BEDROOM- Virtual Production with Practial integration



# BEDROOM



# BEDROOM











# BEDROOM- Drawings







### STREETS- Virtual Production with Practial integration



## STREETS



## STREETS



### STREETS- Video Image



# STREETS- Video Image





#### STREETS- Video Image



### STREETS- Drawings



# STREETS- Drawings





#### BUILDING CLIMB- Virtual Production with Practial integration



## BUILDING CLIMB- Video Image



#### **BUILDING CLIMB- Drawing**

























# ROOFTOP- Video Image



# ROOFTOP- Drawing









## VOID- Camera test



## VOID- Camera Test





# VOID- Video Images



### **VOID-** Camera Test



# **VOID- Images**