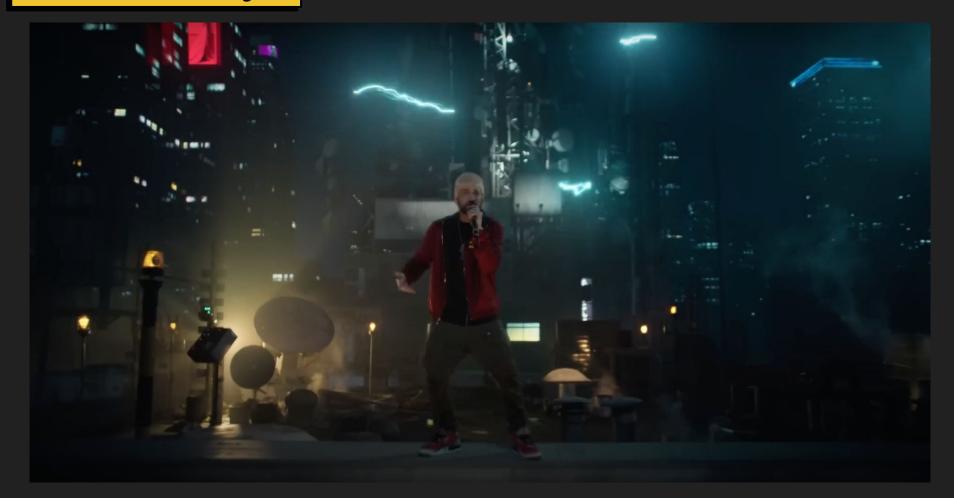

#### **MAIN WALL**









#### (2) WILD WALLS

- Wild walls on casters to reposition on stage
- Motorized for easy movement







#### BEDROOM- Virtual Production with Practial integration



# BEDROOM



# BEDROOM











# BEDROOM- Drawings







### STREETS- Virtual Production with Practial integration



## STREETS



## STREETS



### STREETS- Video Image



# STREETS- Video Image





#### STREETS- Video Image



### STREETS- Drawings



# STREETS- Drawings





#### BUILDING CLIMB- Virtual Production with Practial integration



## BUILDING CLIMB- Video Image



#### **BUILDING CLIMB- Drawing**

























# ROOFTOP- Video Image



# ROOFTOP- Drawing









## VOID- Camera test



## VOID- Camera Test





# VOID- Video Images



### **VOID-** Camera Test



# **VOID- Images**