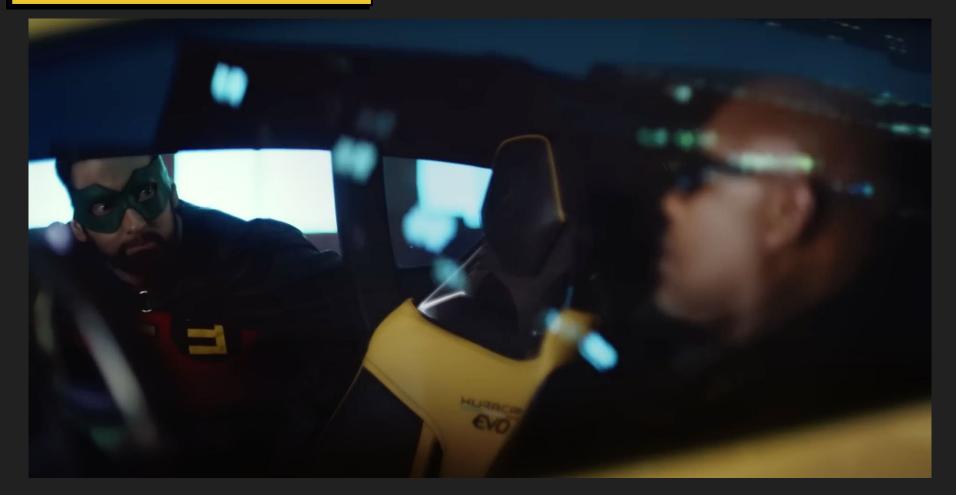

#### **MAIN WALL**









#### (2) WILD WALLS

- Wild walls on casters to reposition on stage
- Motorized for easy movement







#### BEDROOM- Virtual Production with Practial integration



# BEDROOM



# BEDROOM











# BEDROOM- Drawings







### STREETS- Virtual Production with Practial integration



## STREETS



## STREETS



### STREETS- Video Image



# STREETS- Video Image





#### STREETS- Video Image



### STREETS- Drawings



# STREETS- Drawings





#### BUILDING CLIMB- Virtual Production with Practial integration



## BUILDING CLIMB- Video Image



#### **BUILDING CLIMB- Drawing**

























# ROOFTOP- Video Image



# ROOFTOP- Drawing









## VOID- Camera test



## VOID- Camera Test





# VOID- Video Images



### **VOID-** Camera Test



# **VOID- Images**