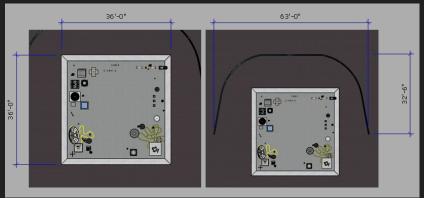

#### **MAIN WALL**









#### (2) WILD WALLS

- Wild walls on casters to reposition on stage
- Motorized for easy movement







#### BEDROOM- Virtual Production with Practial integration



# BEDROOM



# BEDROOM











# BEDROOM- Drawings







### STREETS- Virtual Production with Practial integration



## STREETS



## STREETS



### STREETS- Video Image



# STREETS- Video Image





#### STREETS- Video Image



### STREETS- Drawings



# STREETS- Drawings





#### BUILDING CLIMB- Virtual Production with Practial integration



## BUILDING CLIMB- Video Image



#### **BUILDING CLIMB- Drawing**

























# ROOFTOP- Video Image



# ROOFTOP- Drawing









## VOID- Camera test



## VOID- Camera Test





# VOID- Video Images



### **VOID-** Camera Test



# **VOID- Images**