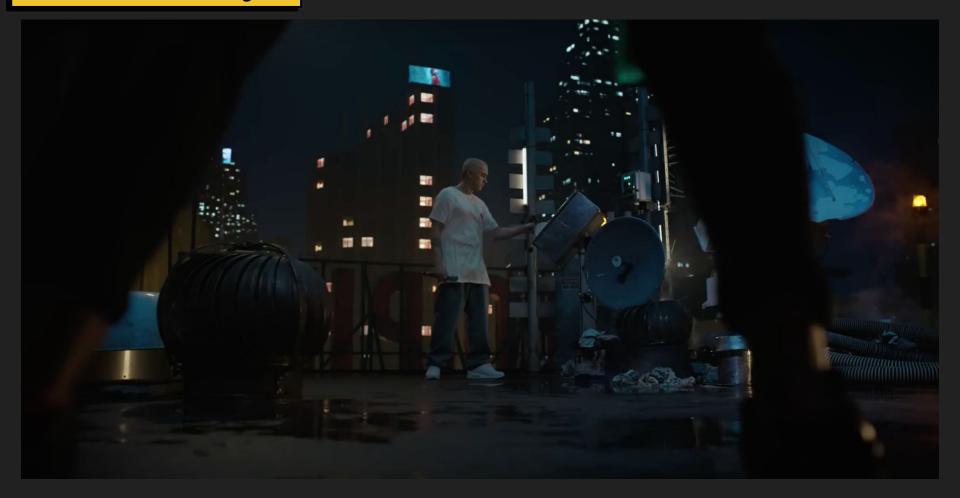

#### **MAIN WALL**









#### (2) WILD WALLS

- Wild walls on casters to reposition on stage
- Motorized for easy movement







#### BEDROOM- Virtual Production with Practial integration



# BEDROOM



# BEDROOM











# BEDROOM- Drawings







### STREETS- Virtual Production with Practial integration



## STREETS



## STREETS



### STREETS- Video Image



# STREETS- Video Image





#### STREETS- Video Image



### STREETS- Drawings



# STREETS- Drawings





#### BUILDING CLIMB- Virtual Production with Practial integration



## BUILDING CLIMB- Video Image



#### **BUILDING CLIMB- Drawing**

























# ROOFTOP- Video Image



# ROOFTOP- Drawing









## VOID- Camera test



## VOID- Camera Test





# VOID- Video Images



### **VOID-** Camera Test



# **VOID- Images**