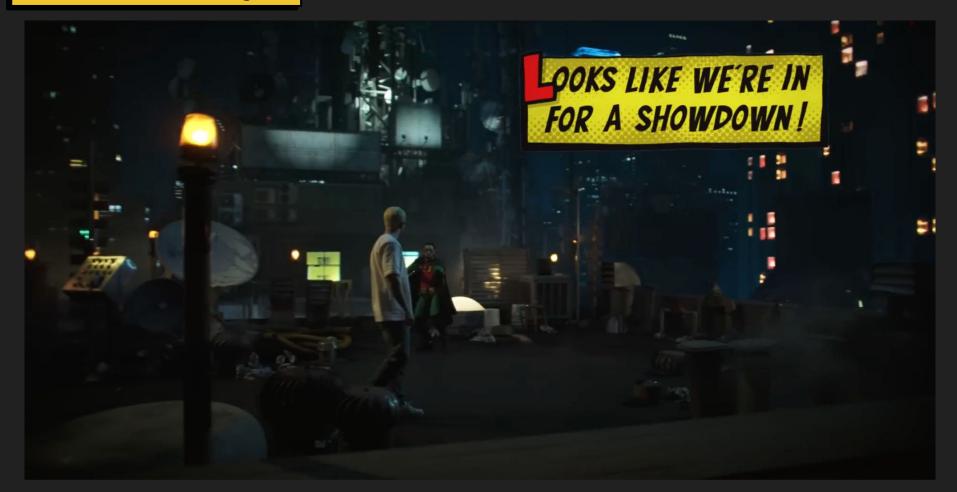

#### **MAIN WALL**









#### (2) WILD WALLS

- Wild walls on casters to reposition on stage
- Motorized for easy movement







#### BEDROOM- Virtual Production with Practial integration



# BEDROOM



# BEDROOM











# BEDROOM- Drawings







### STREETS- Virtual Production with Practial integration



## STREETS



## STREETS



### STREETS- Video Image



# STREETS- Video Image





#### STREETS- Video Image



### STREETS- Drawings



# STREETS- Drawings





#### BUILDING CLIMB- Virtual Production with Practial integration



## BUILDING CLIMB- Video Image



#### **BUILDING CLIMB- Drawing**

























# ROOFTOP- Video Image



# ROOFTOP- Drawing









## VOID- Camera test



## VOID- Camera Test





# VOID- Video Images



### **VOID-** Camera Test



# **VOID- Images**