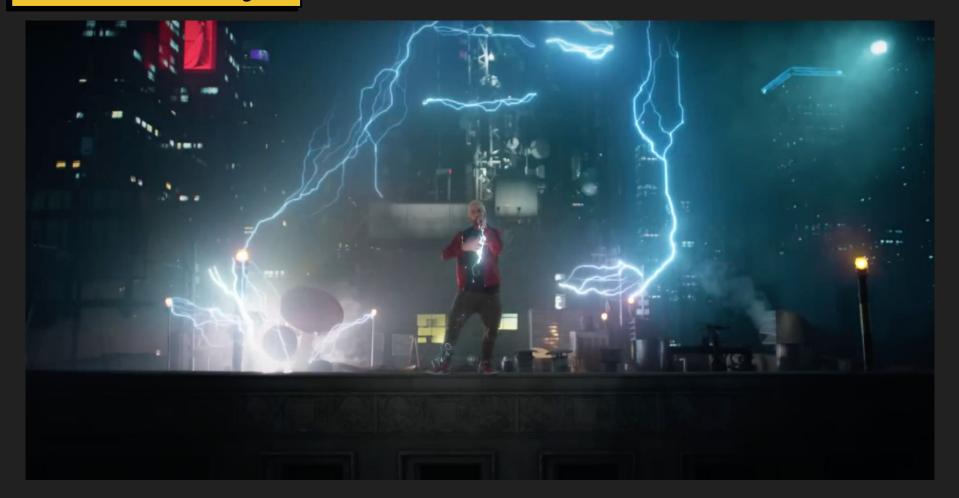

#### **MAIN WALL**









#### (2) WILD WALLS

- Wild walls on casters to reposition on stage
- Motorized for easy movement







#### BEDROOM- Virtual Production with Practial integration



# BEDROOM



# BEDROOM











# BEDROOM- Drawings







### STREETS- Virtual Production with Practial integration



## STREETS



## STREETS



### STREETS- Video Image



# STREETS- Video Image





#### STREETS- Video Image



### STREETS- Drawings



# STREETS- Drawings





#### BUILDING CLIMB- Virtual Production with Practial integration



## BUILDING CLIMB- Video Image



#### **BUILDING CLIMB- Drawing**

























# ROOFTOP- Video Image



# ROOFTOP- Drawing









## VOID- Camera test



## VOID- Camera Test





# VOID- Video Images



### **VOID-** Camera Test



# **VOID- Images**