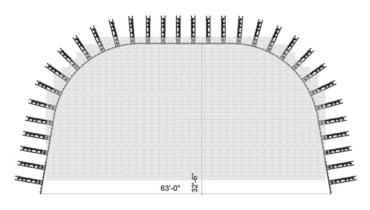

#### **MAIN WALL**









#### (2) WILD WALLS

- Wild walls on casters to reposition on stage
- Motorized for easy movement







#### BEDROOM- Virtual Production with Practial integration



# BEDROOM



# BEDROOM











# BEDROOM- Drawings







### STREETS- Virtual Production with Practial integration



## STREETS



## STREETS



### STREETS- Video Image



# STREETS- Video Image





#### STREETS- Video Image



### STREETS- Drawings



# STREETS- Drawings





#### BUILDING CLIMB- Virtual Production with Practial integration



## BUILDING CLIMB- Video Image



#### **BUILDING CLIMB- Drawing**

























# ROOFTOP- Video Image



# ROOFTOP- Drawing









## VOID- Camera test



## VOID- Camera Test





# VOID- Video Images



### **VOID-** Camera Test



# **VOID- Images**