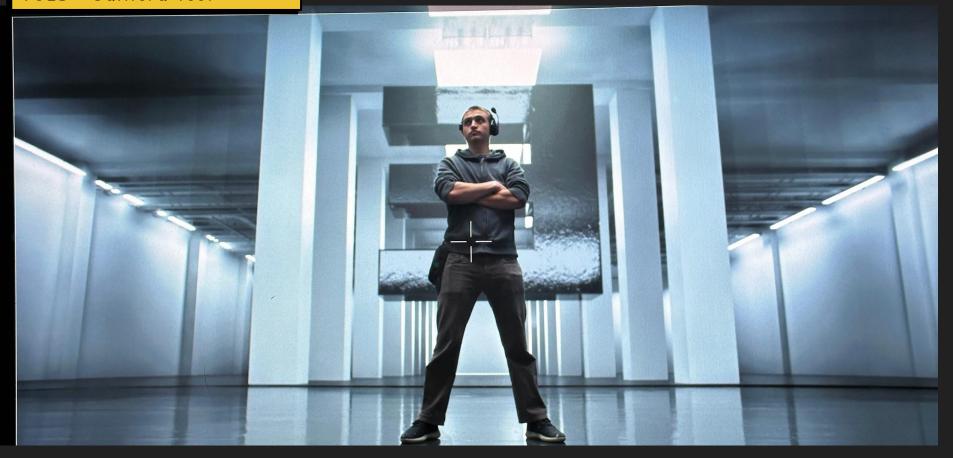

#### **MAIN WALL**









#### (2) WILD WALLS

- Wild walls on casters to reposition on stage
- Motorized for easy movement







#### BEDROOM- Virtual Production with Practial integration



# BEDROOM



# BEDROOM











# BEDROOM- Drawings







### STREETS- Virtual Production with Practial integration



## STREETS



## STREETS



### STREETS- Video Image



# STREETS- Video Image





#### STREETS- Video Image



### STREETS- Drawings



# STREETS- Drawings





#### BUILDING CLIMB- Virtual Production with Practial integration



## BUILDING CLIMB- Video Image



#### **BUILDING CLIMB- Drawing**

























# ROOFTOP- Video Image



# ROOFTOP- Drawing









## VOID- Camera test



## VOID- Camera Test





# VOID- Video Images



### **VOID-** Camera Test



# **VOID- Images**