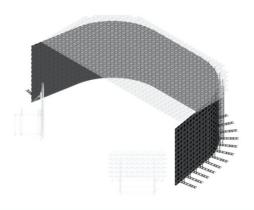

#### **MAIN WALL**









#### (2) WILD WALLS

- Wild walls on casters to reposition on stage
- Motorized for easy movement







#### BEDROOM- Virtual Production with Practial integration



# BEDROOM



# BEDROOM











# BEDROOM- Drawings







### STREETS- Virtual Production with Practial integration



## STREETS



## STREETS



### STREETS- Video Image



# STREETS- Video Image





#### STREETS- Video Image



### STREETS- Drawings



# STREETS- Drawings





#### BUILDING CLIMB- Virtual Production with Practial integration



## BUILDING CLIMB- Video Image



#### **BUILDING CLIMB- Drawing**

























# ROOFTOP- Video Image



# ROOFTOP- Drawing









## VOID- Camera test



## VOID- Camera Test





# VOID- Video Images



### **VOID-** Camera Test



# **VOID- Images**