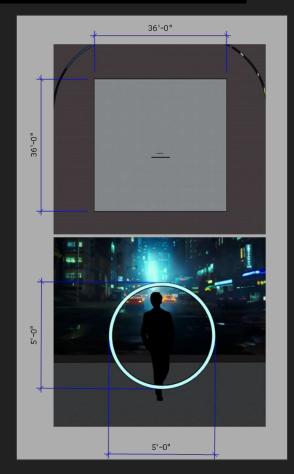

#### **MAIN WALL**









#### (2) WILD WALLS

- Wild walls on casters to reposition on stage
- Motorized for easy movement







#### BEDROOM- Virtual Production with Practial integration



# BEDROOM



# BEDROOM











# BEDROOM- Drawings







### STREETS- Virtual Production with Practial integration



## STREETS



## STREETS



### STREETS- Video Image



# STREETS- Video Image





#### STREETS- Video Image



### STREETS- Drawings



# STREETS- Drawings





#### BUILDING CLIMB- Virtual Production with Practial integration



## BUILDING CLIMB- Video Image



#### **BUILDING CLIMB- Drawing**

























# ROOFTOP- Video Image



# ROOFTOP- Drawing









## VOID- Camera test



## VOID- Camera Test





# VOID- Video Images



### **VOID-** Camera Test



# **VOID- Images**