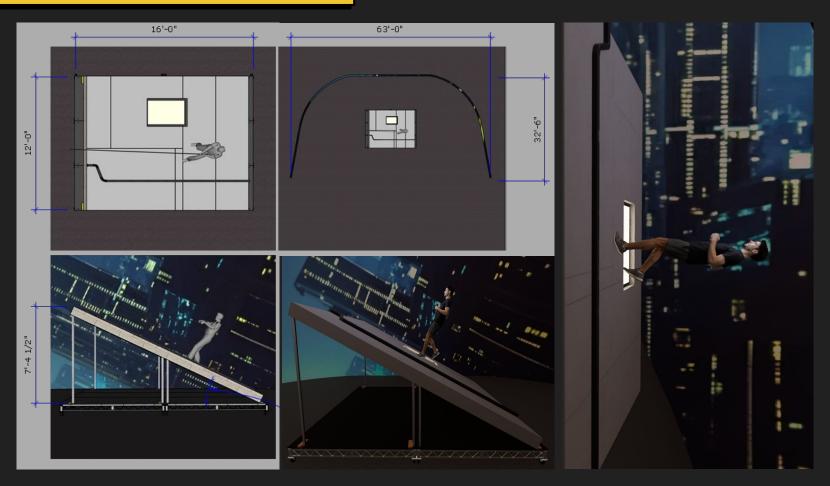

#### **MAIN WALL**









#### (2) WILD WALLS

- Wild walls on casters to reposition on stage
- Motorized for easy movement







#### BEDROOM- Virtual Production with Practial integration



# BEDROOM



# BEDROOM











# BEDROOM- Drawings







### STREETS- Virtual Production with Practial integration



## STREETS



## STREETS



### STREETS- Video Image



# STREETS- Video Image





#### STREETS- Video Image



### STREETS- Drawings



# STREETS- Drawings





#### BUILDING CLIMB- Virtual Production with Practial integration



## BUILDING CLIMB- Video Image



#### **BUILDING CLIMB- Drawing**

























# ROOFTOP- Video Image



# ROOFTOP- Drawing









## VOID- Camera test



## VOID- Camera Test





# VOID- Video Images



### **VOID-** Camera Test



# **VOID- Images**