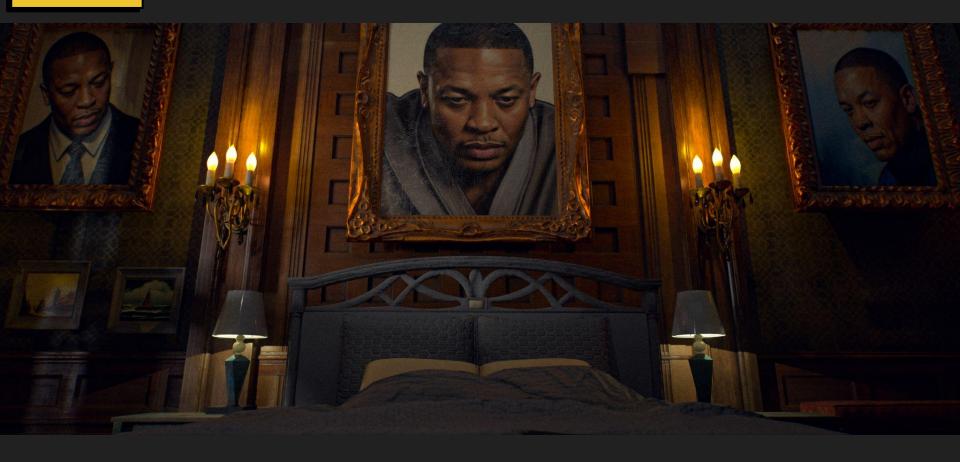

#### **MAIN WALL**









#### (2) WILD WALLS

- Wild walls on casters to reposition on stage
- Motorized for easy movement







#### BEDROOM- Virtual Production with Practial integration



# BEDROOM



# BEDROOM











# BEDROOM- Drawings







### STREETS- Virtual Production with Practial integration



## STREETS



## STREETS



### STREETS- Video Image



# STREETS- Video Image





#### STREETS- Video Image



### STREETS- Drawings



# STREETS- Drawings





#### BUILDING CLIMB- Virtual Production with Practial integration



## BUILDING CLIMB- Video Image



#### **BUILDING CLIMB- Drawing**

























# ROOFTOP- Video Image



# ROOFTOP- Drawing









## VOID- Camera test



## VOID- Camera Test





# VOID- Video Images



### **VOID-** Camera Test



# **VOID- Images**