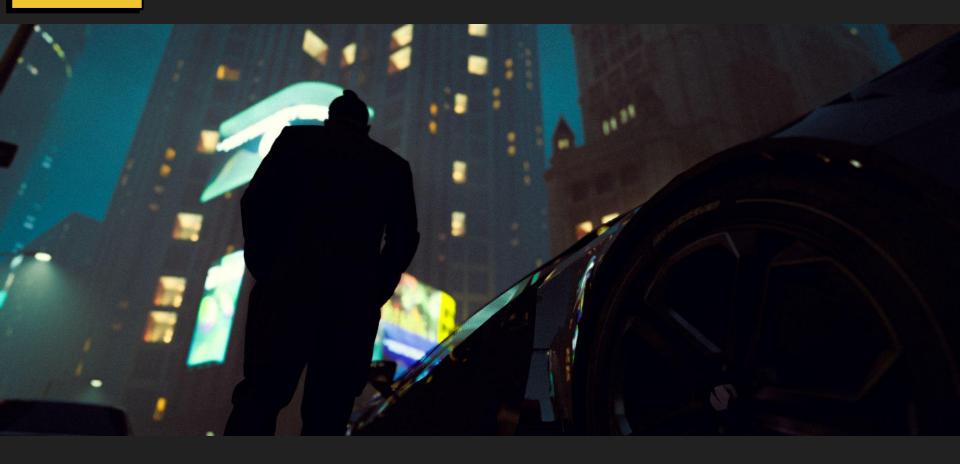

#### **MAIN WALL**









#### (2) WILD WALLS

- Wild walls on casters to reposition on stage
- Motorized for easy movement







#### BEDROOM- Virtual Production with Practial integration



# BEDROOM



# BEDROOM











# BEDROOM- Drawings







### STREETS- Virtual Production with Practial integration



## STREETS



## STREETS



### STREETS- Video Image



# STREETS- Video Image





#### STREETS- Video Image



### STREETS- Drawings



# STREETS- Drawings





#### BUILDING CLIMB- Virtual Production with Practial integration



## BUILDING CLIMB- Video Image



#### **BUILDING CLIMB- Drawing**

























# ROOFTOP- Video Image



# ROOFTOP- Drawing









## VOID- Camera test



## VOID- Camera Test





# VOID- Video Images



### **VOID-** Camera Test



# **VOID- Images**