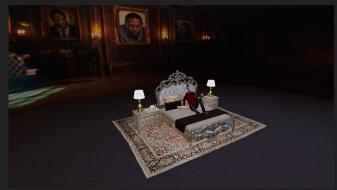

#### **MAIN WALL**









#### (2) WILD WALLS

- Wild walls on casters to reposition on stage
- Motorized for easy movement







#### BEDROOM- Virtual Production with Practial integration



# BEDROOM



# BEDROOM











# BEDROOM- Drawings







### STREETS- Virtual Production with Practial integration



## STREETS



## STREETS



### STREETS- Video Image



# STREETS- Video Image





#### STREETS- Video Image



### STREETS- Drawings



# STREETS- Drawings





#### BUILDING CLIMB- Virtual Production with Practial integration



## BUILDING CLIMB- Video Image



#### **BUILDING CLIMB- Drawing**

























# ROOFTOP- Video Image



# ROOFTOP- Drawing









## VOID- Camera test



## VOID- Camera Test





# VOID- Video Images



### **VOID-** Camera Test



# **VOID- Images**