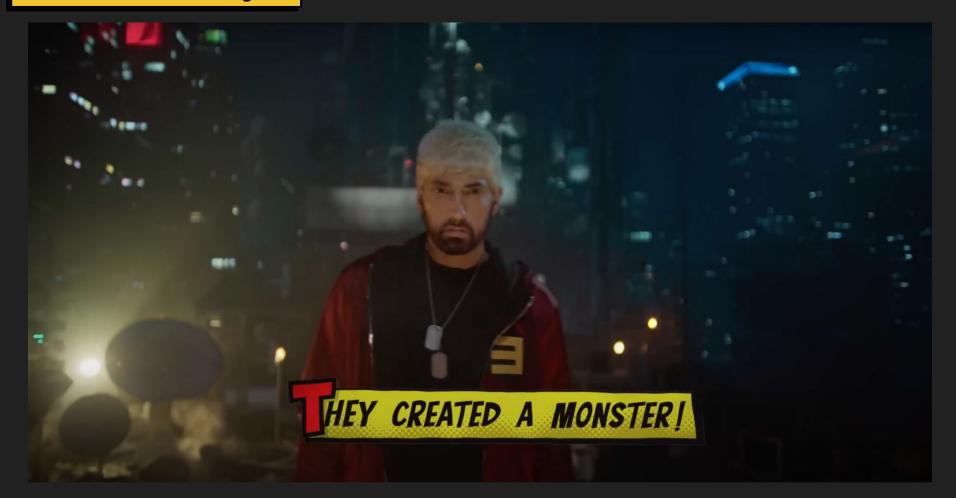

#### **MAIN WALL**









#### (2) WILD WALLS

- Wild walls on casters to reposition on stage
- Motorized for easy movement







#### BEDROOM- Virtual Production with Practial integration



# BEDROOM



# BEDROOM











# BEDROOM- Drawings







### STREETS- Virtual Production with Practial integration



## STREETS



## STREETS



### STREETS- Video Image



# STREETS- Video Image





#### STREETS- Video Image



### STREETS- Drawings



# STREETS- Drawings





#### BUILDING CLIMB- Virtual Production with Practial integration



## BUILDING CLIMB- Video Image



#### **BUILDING CLIMB- Drawing**

























# ROOFTOP- Video Image



# ROOFTOP- Drawing









## VOID- Camera test



## VOID- Camera Test





# VOID- Video Images



### **VOID-** Camera Test



# **VOID- Images**