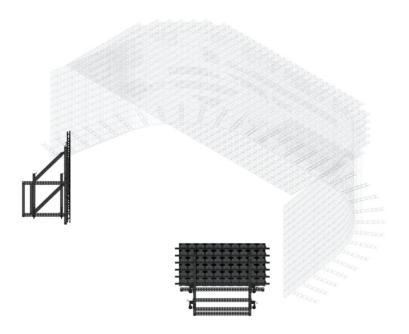

#### **MAIN WALL**









#### (2) WILD WALLS

- Wild walls on casters to reposition on stage
- Motorized for easy movement







#### BEDROOM- Virtual Production with Practial integration



# BEDROOM



# BEDROOM











# BEDROOM- Drawings







### STREETS- Virtual Production with Practial integration



## STREETS



## STREETS



### STREETS- Video Image



# STREETS- Video Image





#### STREETS- Video Image



### STREETS- Drawings



# STREETS- Drawings





#### BUILDING CLIMB- Virtual Production with Practial integration



## BUILDING CLIMB- Video Image



#### **BUILDING CLIMB- Drawing**

























# ROOFTOP- Video Image



# ROOFTOP- Drawing









## VOID- Camera test



## VOID- Camera Test





# VOID- Video Images



### **VOID-** Camera Test



# **VOID- Images**