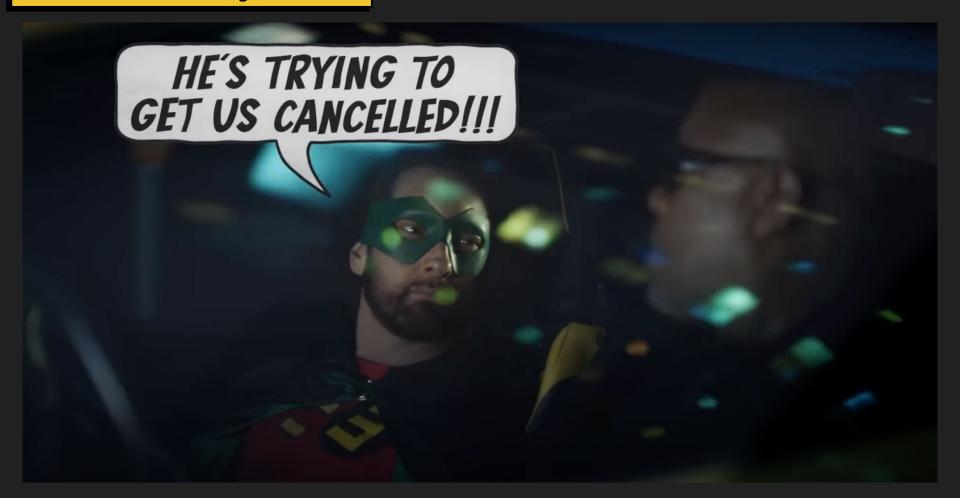

#### **MAIN WALL**









#### (2) WILD WALLS

- Wild walls on casters to reposition on stage
- Motorized for easy movement







#### BEDROOM- Virtual Production with Practial integration



# BEDROOM



# BEDROOM











# BEDROOM- Drawings







### STREETS- Virtual Production with Practial integration



## STREETS



## STREETS



### STREETS- Video Image



# STREETS- Video Image





#### STREETS- Video Image



### STREETS- Drawings



# STREETS- Drawings





#### BUILDING CLIMB- Virtual Production with Practial integration



## BUILDING CLIMB- Video Image



#### **BUILDING CLIMB- Drawing**

























# ROOFTOP- Video Image



# ROOFTOP- Drawing









## VOID- Camera test



## VOID- Camera Test





# VOID- Video Images



### **VOID-** Camera Test



# **VOID- Images**