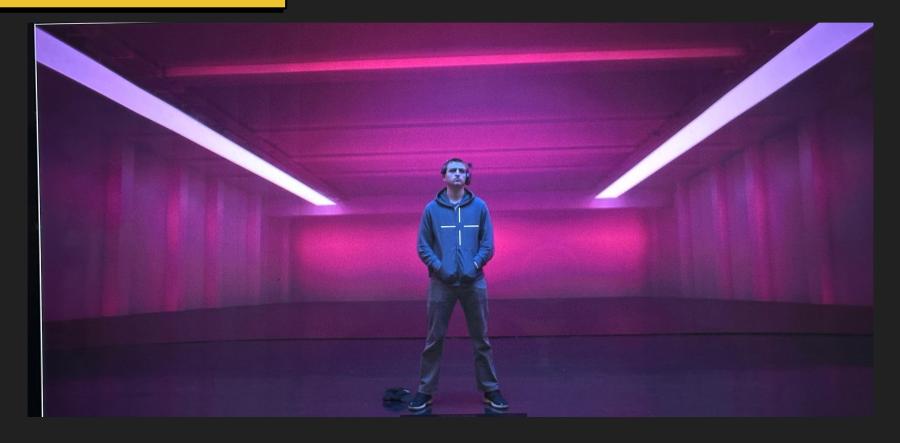

#### **MAIN WALL**









#### (2) WILD WALLS

- Wild walls on casters to reposition on stage
- Motorized for easy movement







#### BEDROOM- Virtual Production with Practial integration



# BEDROOM



# BEDROOM











# BEDROOM- Drawings







### STREETS- Virtual Production with Practial integration



## STREETS



## STREETS



### STREETS- Video Image



# STREETS- Video Image





#### STREETS- Video Image



### STREETS- Drawings



# STREETS- Drawings





#### BUILDING CLIMB- Virtual Production with Practial integration



## BUILDING CLIMB- Video Image



#### **BUILDING CLIMB- Drawing**

























# ROOFTOP- Video Image



# ROOFTOP- Drawing









## VOID- Camera test



## VOID- Camera Test





# VOID- Video Images



### **VOID-** Camera Test



# **VOID- Images**