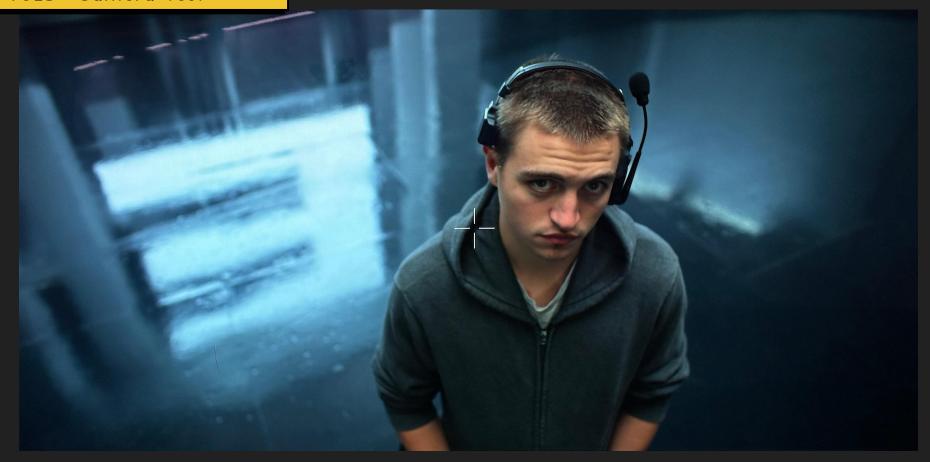

#### **MAIN WALL**









#### (2) WILD WALLS

- Wild walls on casters to reposition on stage
- Motorized for easy movement







#### BEDROOM- Virtual Production with Practial integration



# BEDROOM



# BEDROOM











# BEDROOM- Drawings







### STREETS- Virtual Production with Practial integration



## STREETS



## STREETS



### STREETS- Video Image



# STREETS- Video Image





#### STREETS- Video Image



### STREETS- Drawings



# STREETS- Drawings





#### BUILDING CLIMB- Virtual Production with Practial integration



## BUILDING CLIMB- Video Image



#### **BUILDING CLIMB- Drawing**

























# ROOFTOP- Video Image



# ROOFTOP- Drawing









## VOID- Camera test



## VOID- Camera Test





# VOID- Video Images



### **VOID-** Camera Test



# **VOID- Images**