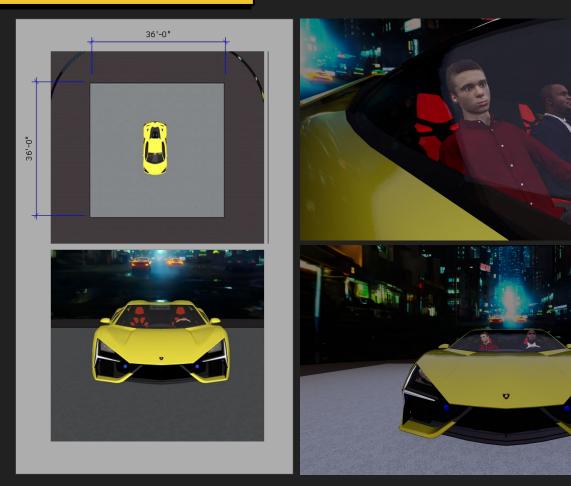

#### **MAIN WALL**









#### (2) WILD WALLS

- Wild walls on casters to reposition on stage
- Motorized for easy movement







#### BEDROOM- Virtual Production with Practial integration



# BEDROOM



# BEDROOM











# BEDROOM- Drawings







### STREETS- Virtual Production with Practial integration



## STREETS



## STREETS



### STREETS- Video Image



# STREETS- Video Image





#### STREETS- Video Image



### STREETS- Drawings



# STREETS- Drawings





#### BUILDING CLIMB- Virtual Production with Practial integration



## BUILDING CLIMB- Video Image



#### **BUILDING CLIMB- Drawing**

























# ROOFTOP- Video Image



# ROOFTOP- Drawing









## VOID- Camera test



## VOID- Camera Test





# VOID- Video Images



### **VOID-** Camera Test



# **VOID- Images**