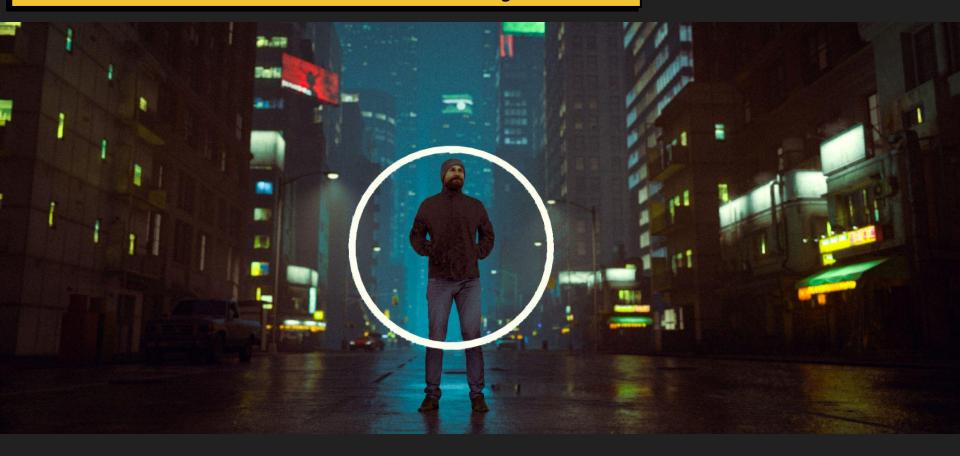

#### **MAIN WALL**









#### (2) WILD WALLS

- Wild walls on casters to reposition on stage
- Motorized for easy movement







#### BEDROOM- Virtual Production with Practial integration



# BEDROOM



# BEDROOM











# BEDROOM- Drawings







### STREETS- Virtual Production with Practial integration



## STREETS



## STREETS



### STREETS- Video Image



# STREETS- Video Image





#### STREETS- Video Image



### STREETS- Drawings



# STREETS- Drawings





#### BUILDING CLIMB- Virtual Production with Practial integration



## BUILDING CLIMB- Video Image



#### **BUILDING CLIMB- Drawing**

























# ROOFTOP- Video Image



# ROOFTOP- Drawing









## VOID- Camera test



## VOID- Camera Test





# VOID- Video Images



### **VOID-** Camera Test



# **VOID- Images**