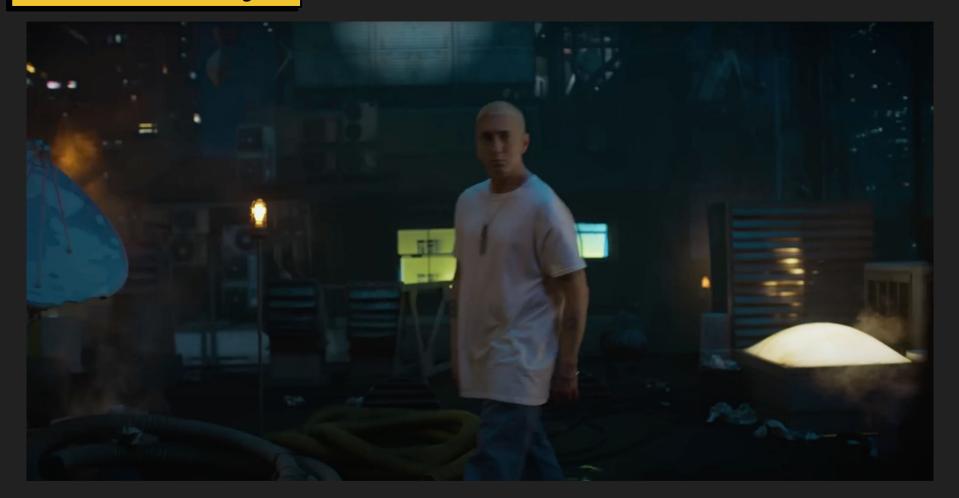

#### **MAIN WALL**









#### (2) WILD WALLS

- Wild walls on casters to reposition on stage
- Motorized for easy movement







#### BEDROOM- Virtual Production with Practial integration



# BEDROOM



# BEDROOM











# BEDROOM- Drawings







### STREETS- Virtual Production with Practial integration



## STREETS



## STREETS



### STREETS- Video Image



# STREETS- Video Image





#### STREETS- Video Image



### STREETS- Drawings



# STREETS- Drawings





#### BUILDING CLIMB- Virtual Production with Practial integration



## BUILDING CLIMB- Video Image



#### **BUILDING CLIMB- Drawing**

























# ROOFTOP- Video Image



# ROOFTOP- Drawing









## VOID- Camera test



## VOID- Camera Test





# VOID- Video Images



### **VOID-** Camera Test



# **VOID- Images**