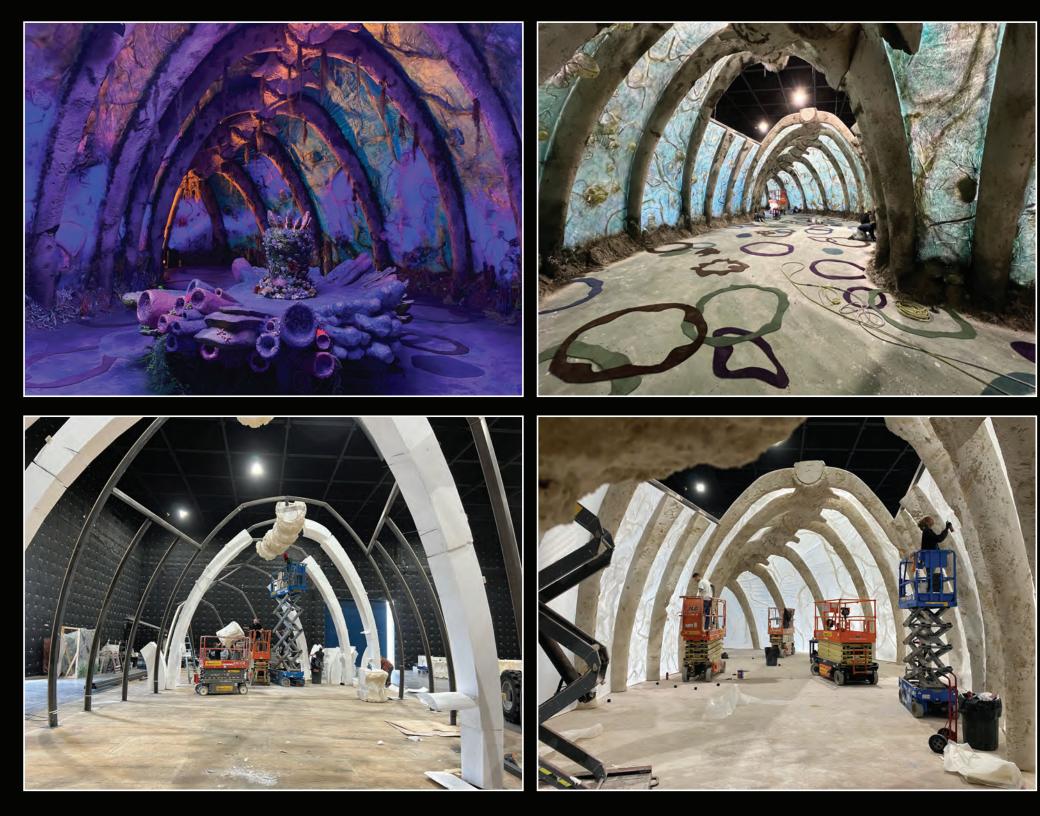

OYSTER SHELLS

OYSTER REEF

SEE PD FOR ADDITIONAL FINISHES FINAL OVERALL DIMENSIONS MAY VARY SLIGHTLY DUE TO SCULPTED NATURE OF CAULDRON

WALL SECTION TYP.

STAGE 3

LEGEND EXISTING NEW

INT. RED'S ROOM

AURADON PREP DORM ROOM AND HALLS