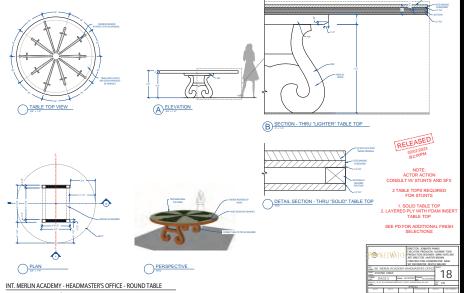

### PRODUCTION DESIGNER MARK HOFELING







### WONDERLAND PLAZA

































































# HEADMASTER/ MERLIN'S OFFICE



























## MADDOX HATTER'S LABORATORY





송



.....





STT MADDISON HATTER'S LABORATON SMELT TIME MACHINE BOX PLAN & ELEV STME\*'

ducte Leecolo une

SCALE: AS SHOWN RAWN DUZ

AGE/ TED

02







































OYSTER SHELLS

OYSTER REEF



SEE PD FOR ADDITIONAL FINISHES FINAL OVERALL DIMENSIONS MAY VARY SLIGHTLY DUE TO SCULPTED NATURE OF CAULDRON



















WALL SECTION TYP.

STAGE 3

LEGEND EXISTING NEW

INT. RED'S ROOM





AURADON PREP DORM ROOM AND HALLS













# EVIL STEPMOTHER'S CHATEAU





PLAYING CARD SIZE: 7'-9 1/4" X 5'-0"

























PRODUCTION DESIGNER-MARK HOFELING SUPERVISING ART DIRECTOR-HUNTER BROWN ART DIRECTOR-TRACY BREYFOGLE SET DESIGNER MEGAN NARDUZZI SET DESIGNER-MARYANN GEORGE GRAPHICS DESIGNER-KATE EMERY SET DECORATOR