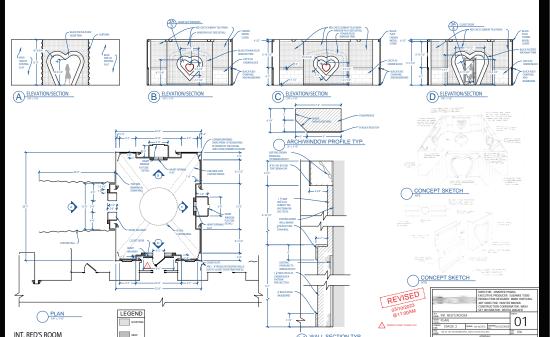

OYSTER SHELLS

OYSTER REEF

SEE PD FOR ADDITIONAL FINISHES FINAL OVERALL DIMENSIONS MAY VARY SLIGHTLY DUE TO SCULPTED NATURE OF CAULDRON

WALL SECTION TYP.

STAGE 3

LEGEND EXISTING NEW

INT. RED'S ROOM

AURADON PREP DORM ROOM AND HALLS