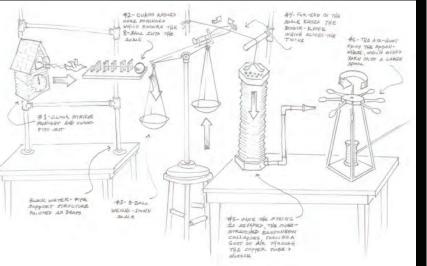

## MADDOX HATTER'S LABORATORY

송

.....

STT MADDISON HATTER'S LABORATON SMELT TIME MACHINE BOX PLAN & ELEV STME\*'

ducte Leecolo une

SCALE: AS SHOWN RAWN DUZ

AGE/ TED

02