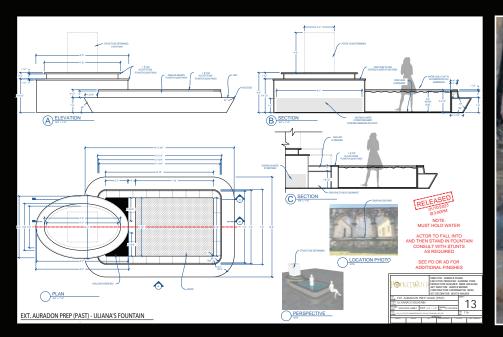

### PRODUCTION DESIGNER MARK HOFELING







### WONDERLAND PLAZA

































































# HEADMASTER/ MERLIN'S OFFICE



























## MADDOX HATTER'S LABORATORY





송



.....





STT MADDISON HATTER'S LABORATON SMELT TIME MACHINE BOX PLAN & ELEV STME\*'

ducte Leecolo une

SCALE: AS SHOWN RAWN DUZ

AGE/ TED

02







































OYSTER SHELLS

OYSTER REEF



SEE PD FOR ADDITIONAL FINISHES FINAL OVERALL DIMENSIONS MAY VARY SLIGHTLY DUE TO SCULPTED NATURE OF CAULDRON



















WALL SECTION TYP.

STAGE 3

LEGEND EXISTING NEW

INT. RED'S ROOM





AURADON PREP DORM ROOM AND HALLS













# EVIL STEPMOTHER'S CHATEAU





PLAYING CARD SIZE: 7'-9 1/4" X 5'-0"

























PRODUCTION DESIGNER-MARK HOFELING SUPERVISING ART DIRECTOR-HUNTER BROWN ART DIRECTOR-TRACY BREYFOGLE SET DESIGNER MEGAN NARDUZZI SET D