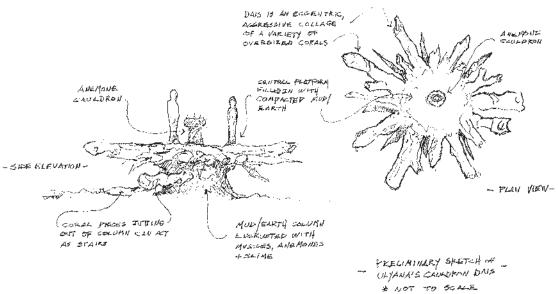

OYSTER SHELLS

OYSTER REEF

SEE PD FOR ADDITIONAL FINISHES FINAL OVERALL DIMENSIONS MAY VARY SLIGHTLY DUE TO SCULPTED NATURE OF CAULDRON

WALL SECTION TYP.

STAGE 3

LEGEND EXISTING NEW

INT. RED'S ROOM

AURADON PREP DORM ROOM AND HALLS