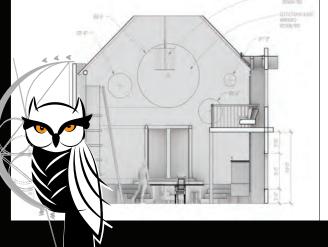

### PRODUCTION DESIGNER MARK HOFELING







### WONDERLAND PLAZA

































































# HEADMASTER/ MERLIN'S OFFICE



























## MADDOX HATTER'S LABORATORY





송



.....





STT MADDISON HATTER'S LABORATON SMELT TIME MACHINE BOX PLAN & ELEV STME\*'

ducte Leecolo une

SCALE: AS SHOWN RAWN DUZ

AGE/ TED

02







































OYSTER SHELLS

OYSTER REEF



SEE PD FOR ADDITIONAL FINISHES FINAL OVERALL DIMENSIONS MAY VARY SLIGHTLY DUE TO SCULPTED NATURE OF CAULDRON



















WALL SECTION TYP.

STAGE 3

LEGEND EXISTING NEW

INT. RED'S ROOM





AURADON PREP DORM ROOM AND HALLS













# EVIL STEPMOTHER'S CHATEAU





PLAYING CARD SIZE: 7'-9 1/4" X 5'-0"

























PRODUCTION DESIGNER-MARK HOFELING SUPERVISING ART DIRECTOR-HUNTER BROWN ART DIRECTOR-TRACY BREYFOGLE SET DESIGNER MEGAN NARDUZZI SET DESIGNER-MA