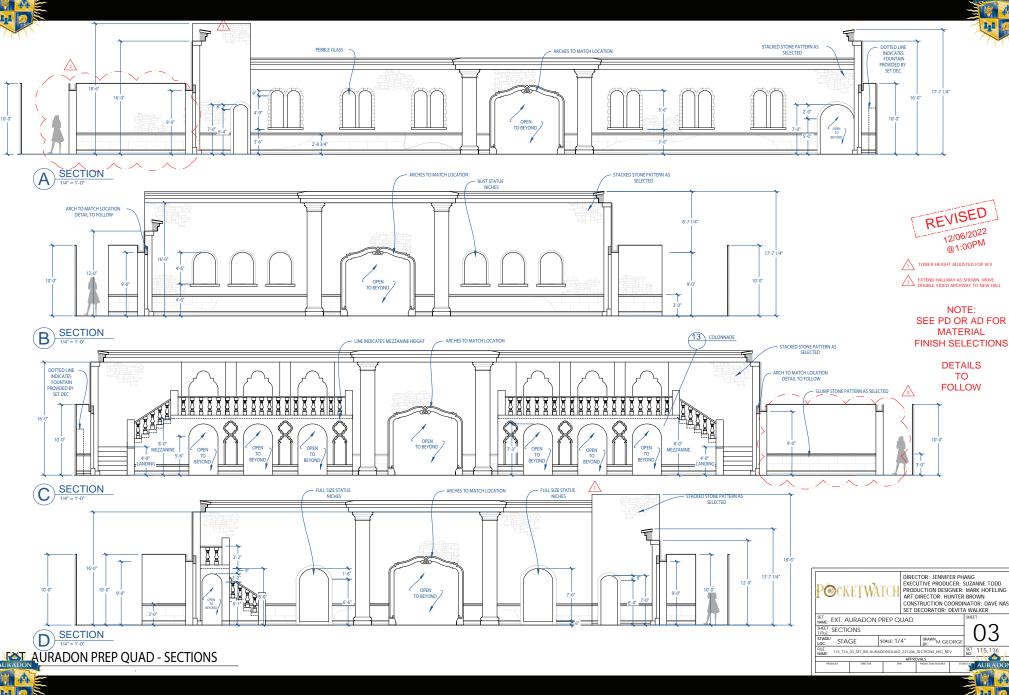

### PRODUCTION DESIGNER MARK HOFELING







### WONDERLAND PLAZA

































































# HEADMASTER/ MERLIN'S OFFICE



























## MADDOX HATTER'S LABORATORY





송



.....





STT MADDISON HATTER'S LABORATON SMELT TIME MACHINE BOX PLAN & ELEV STME\*'

ducte Leecolo une

SCALE: AS SHOWN RAWN DUZ

AGE/ TED

02







































OYSTER SHELLS

OYSTER REEF



SEE PD FOR ADDITIONAL FINISHES FINAL OVERALL DIMENSIONS MAY VARY SLIGHTLY DUE TO SCULPTED NATURE OF CAULDRON



















WALL SECTION TYP.

STAGE 3

LEGEND EXISTING NEW

INT. RED'S ROOM





AURADON PREP DORM ROOM AND HALLS













# EVIL STEPMOTHER'S CHATEAU





PLAYING CARD SIZE: 7'-9 1/4" X 5'-0"

























PRODUCTION DESIGNER-MARK HOFELING SUPERVISING ART DIRECTOR-HUNTER BROWN ART DIRECTOR-TRACY BREYFOGLE SET DESIGNER MEGAN NA