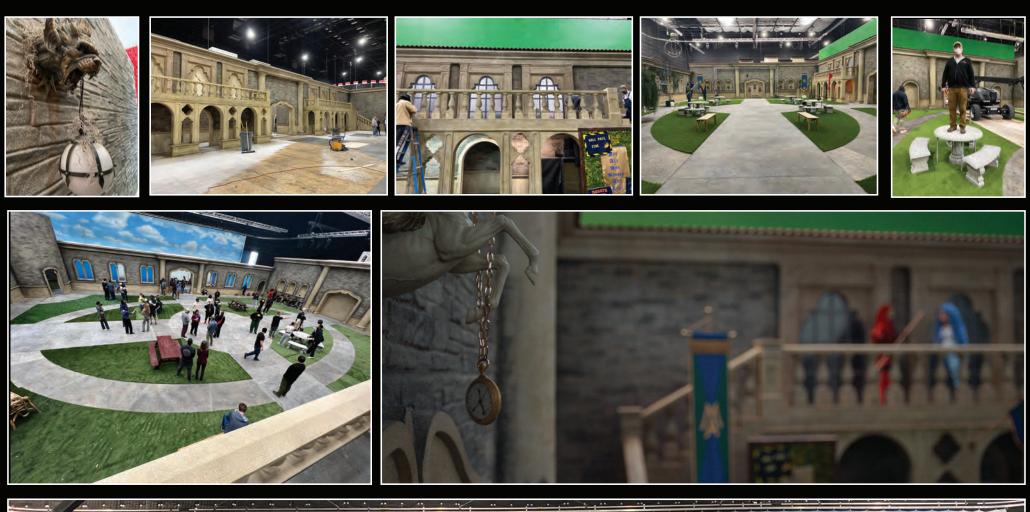

### PRODUCTION DESIGNER MARK HOFELING







### WONDERLAND PLAZA

































































# HEADMASTER/ MERLIN'S OFFICE



























## MADDOX HATTER'S LABORATORY





송



.....





STT MADDISON HATTER'S LABORATON SMELT TIME MACHINE BOX PLAN & ELEV STME\*'

ducte Leecolo une

SCALE: AS SHOWN RAWN DUZ

AGE/ TED

02







































OYSTER SHELLS

OYSTER REEF



SEE PD FOR ADDITIONAL FINISHES FINAL OVERALL DIMENSIONS MAY VARY SLIGHTLY DUE TO SCULPTED NATURE OF CAULDRON



















WALL SECTION TYP.

STAGE 3

LEGEND EXISTING NEW

INT. RED'S ROOM





AURADON PREP DORM ROOM AND HALLS













# EVIL STEPMOTHER'S CHATEAU





PLAYING CARD SIZE: 7'-9 1/4" X 5'-0"

























PRODUCTION DESIGNER-MARK HOFELING SUPERVISING ART DIRECTOR-HUNTER BROWN ART DIRECTOR-TRACY BREYFOGLE SET DESIGNER MEGAN NARDUZZI SET DESIG