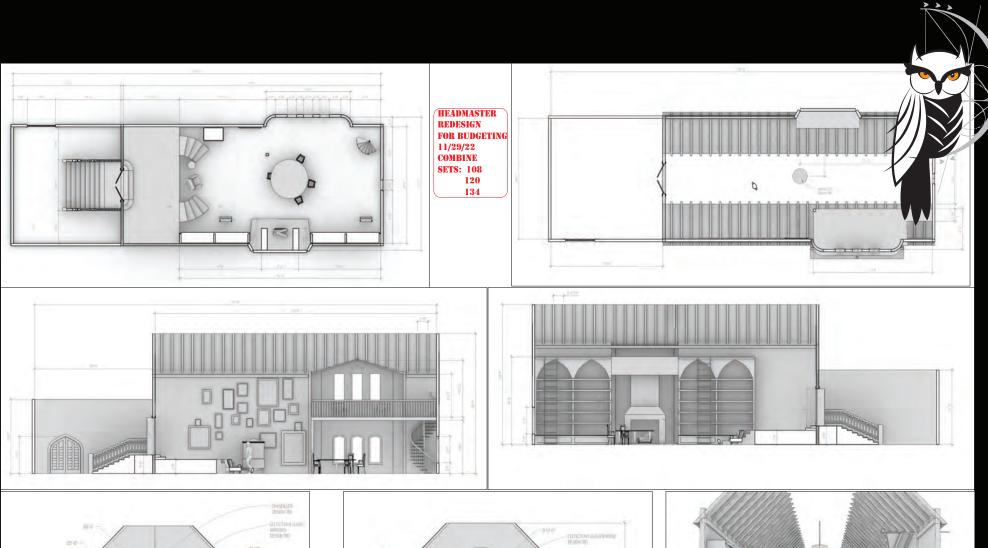

### PRODUCTION DESIGNER MARK HOFELING







### WONDERLAND PLAZA

































































# HEADMASTER/ MERLIN'S OFFICE



























## MADDOX HATTER'S LABORATORY





송



.....





STT MADDISON HATTER'S LABORATON SMELT TIME MACHINE BOX PLAN & ELEV STME\*'

ducte Leecolo une

SCALE: AS SHOWN RAWN DUZ

AGE/ TED

02







































OYSTER SHELLS

OYSTER REEF



SEE PD FOR ADDITIONAL FINISHES FINAL OVERALL DIMENSIONS MAY VARY SLIGHTLY DUE TO SCULPTED NATURE OF CAULDRON



















WALL SECTION TYP.

STAGE 3

LEGEND EXISTING NEW

INT. RED'S ROOM





AURADON PREP DORM ROOM AND HALLS













# EVIL STEPMOTHER'S CHATEAU





PLAYING CARD SIZE: 7'-9 1/4" X 5'-0"

























PRODUCTION DESIGNER-MARK HOFELING SUPERVISING ART DIRECTOR-HUNTER BROWN ART DIRECTOR-TRACY BREYFOGLE SET DESIGNER MEGAN NARDUZZI SET DESIGNER-