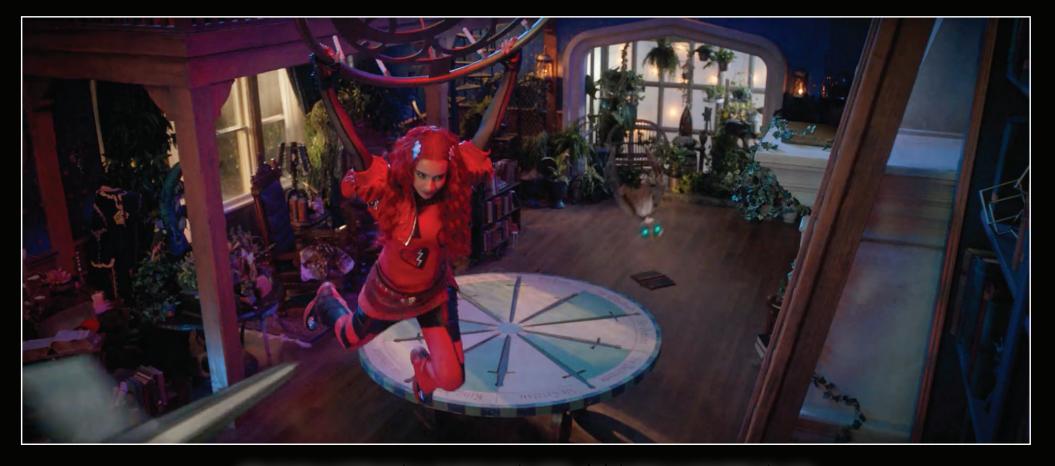

OYSTER SHELLS

OYSTER REEF

SEE PD FOR ADDITIONAL FINISHES FINAL OVERALL DIMENSIONS MAY VARY SLIGHTLY DUE TO SCULPTED NATURE OF CAULDRON

WALL SECTION TYP.

STAGE 3

LEGEND EXISTING NEW

INT. RED'S ROOM

AURADON PREP DORM ROOM AND HALLS