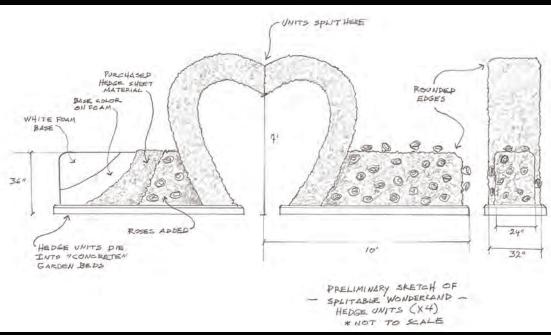

### PRODUCTION DESIGNER MARK HOFELING







### WONDERLAND PLAZA

































































# HEADMASTER/ MERLIN'S OFFICE



























## MADDOX HATTER'S LABORATORY





송



.....





STT MADDISON HATTER'S LABORATON SMELT TIME MACHINE BOX PLAN & ELEV STME\*'

ducte Leecolo une

SCALE: AS SHOWN RAWN DUZ

AGE/ TED

02







































OYSTER SHELLS

OYSTER REEF



SEE PD FOR ADDITIONAL FINISHES FINAL OVERALL DIMENSIONS MAY VARY SLIGHTLY DUE TO SCULPTED NATURE OF CAULDRON



















WALL SECTION TYP.

STAGE 3

LEGEND EXISTING NEW

INT. RED'S ROOM





AURADON PREP DORM ROOM AND HALLS













# EVIL STEPMOTHER'S CHATEAU





PLAYING CARD SIZE: 7'-9 1/4" X 5'-0"

























PRODUCTION DESIGNER-MARK HOFELING SUPERVISING ART DIRECTOR-HUNTER BROWN ART DIRECTOR-TRACY BREYFOGLE SET D