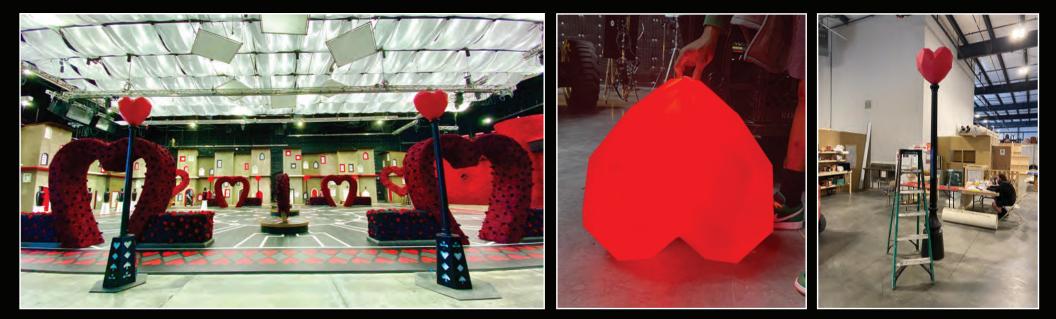

### PRODUCTION DESIGNER MARK HOFELING







### WONDERLAND PLAZA

































































# HEADMASTER/ MERLIN'S OFFICE



























## MADDOX HATTER'S LABORATORY





송



.....





STT MADDISON HATTER'S LABORATON SMELT TIME MACHINE BOX PLAN & ELEV STME\*'

ducte Leecolo une

SCALE: AS SHOWN RAWN DUZ

AGE/ TED

02







































OYSTER SHELLS

OYSTER REEF



SEE PD FOR ADDITIONAL FINISHES FINAL OVERALL DIMENSIONS MAY VARY SLIGHTLY DUE TO SCULPTED NATURE OF CAULDRON



















WALL SECTION TYP.

STAGE 3

LEGEND EXISTING NEW

INT. RED'S ROOM





AURADON PREP DORM ROOM AND HALLS













# EVIL STEPMOTHER'S CHATEAU





PLAYING CARD SIZE: 7'-9 1/4" X 5'-0"

























PRODUCTION DESIGNER-MARK HOFELING SUPERVISING ART DIRECTOR-HUNTER BROWN ART DIRECTOR-TRACY BREYFOGLE