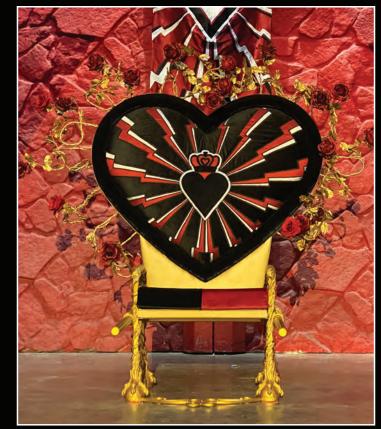

### PRODUCTION DESIGNER MARK HOFELING







### WONDERLAND PLAZA

































































# HEADMASTER/ MERLIN'S OFFICE



























## MADDOX HATTER'S LABORATORY





송



.....





STT MADDISON HATTER'S LABORATON SMELT TIME MACHINE BOX PLAN & ELEV STME\*'

ducte Leecolo une

SCALE: AS SHOWN RAWN DUZ

AGE/ TED

02







































OYSTER SHELLS

OYSTER REEF



SEE PD FOR ADDITIONAL FINISHES FINAL OVERALL DIMENSIONS MAY VARY SLIGHTLY DUE TO SCULPTED NATURE OF CAULDRON



















WALL SECTION TYP.

STAGE 3

LEGEND EXISTING NEW

INT. RED'S ROOM





AURADON PREP DORM ROOM AND HALLS













# EVIL STEPMOTHER'S CHATEAU





PLAYING CARD SIZE: 7'-9 1/4" X 5'-0"

























PRODUCTION DESIGNER-MARK HOFELING SUPERVISING ART DIRECTOR-HUNTER BROWN ART DIRECTOR-TRACY BREYFOGLE SET DESIGNER ME