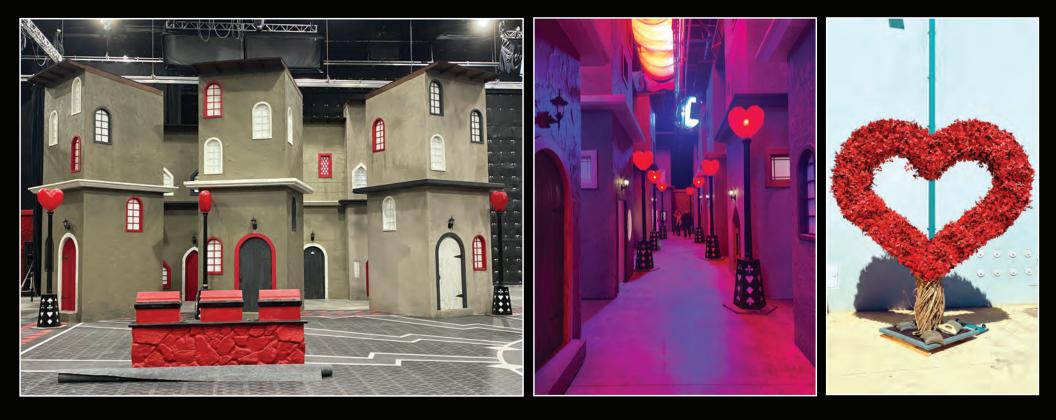

### PRODUCTION DESIGNER MARK HOFELING







### WONDERLAND PLAZA

































































# HEADMASTER/ MERLIN'S OFFICE



























## MADDOX HATTER'S LABORATORY





송



.....





STT MADDISON HATTER'S LABORATON SMELT TIME MACHINE BOX PLAN & ELEV STME\*'

ducte Leecolo une

SCALE: AS SHOWN RAWN DUZ

AGE/ TED

02







































OYSTER SHELLS

OYSTER REEF



SEE PD FOR ADDITIONAL FINISHES FINAL OVERALL DIMENSIONS MAY VARY SLIGHTLY DUE TO SCULPTED NATURE OF CAULDRON



















WALL SECTION TYP.

STAGE 3

LEGEND EXISTING NEW

INT. RED'S ROOM





AURADON PREP DORM ROOM AND HALLS













# EVIL STEPMOTHER'S CHATEAU





PLAYING CARD SIZE: 7'-9 1/4" X 5'-0"

























PRODUCTION DESIGNER-MARK HOFELING SUPERVISING ART DIRECTOR-HUNTER BROWN ART DIRECTOR-TRACY BREYFOGLE S