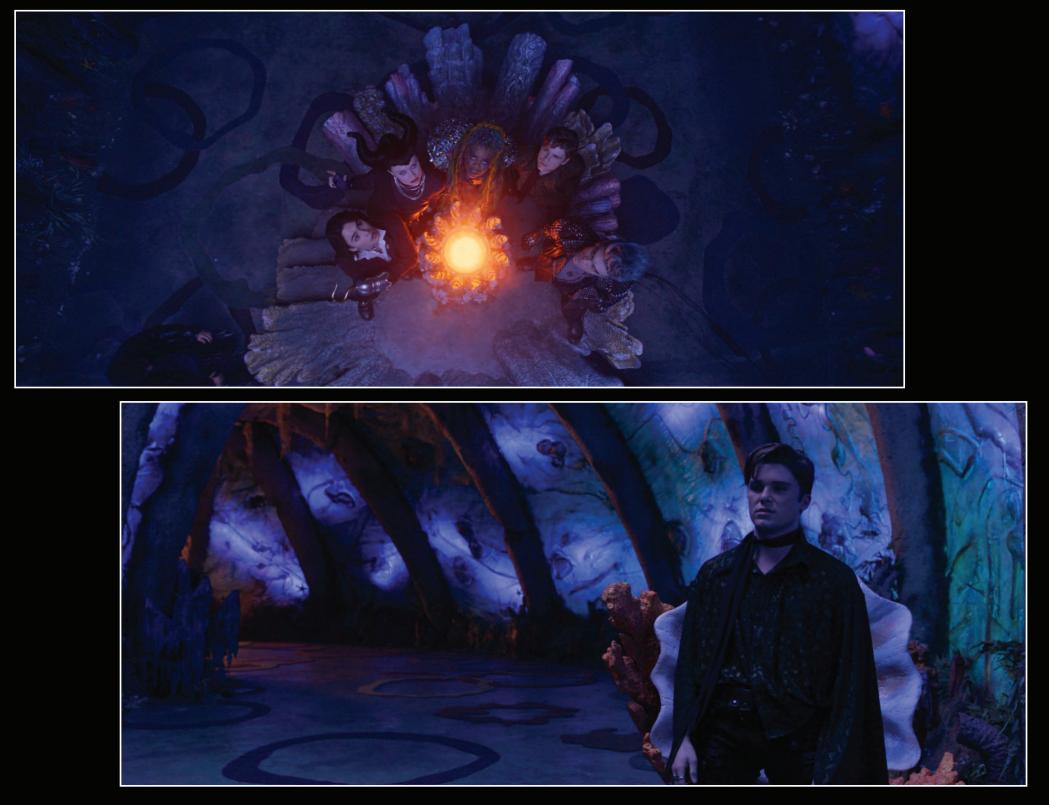

### PRODUCTION DESIGNER MARK HOFELING







### WONDERLAND PLAZA

































































# HEADMASTER/ MERLIN'S OFFICE



























## MADDOX HATTER'S LABORATORY





송



.....





STT MADDISON HATTER'S LABORATON SMELT TIME MACHINE BOX PLAN & ELEV STME\*'

ducte Leecolo une

SCALE: AS SHOWN RAWN DUZ

AGE/ TED

02







































OYSTER SHELLS

OYSTER REEF



SEE PD FOR ADDITIONAL FINISHES FINAL OVERALL DIMENSIONS MAY VARY SLIGHTLY DUE TO SCULPTED NATURE OF CAULDRON



















WALL SECTION TYP.

STAGE 3

LEGEND EXISTING NEW

INT. RED'S ROOM





AURADON PREP DORM ROOM AND HALLS













# EVIL STEPMOTHER'S CHATEAU





PLAYING CARD SIZE: 7'-9 1/4" X 5'-0"

























PRODUCTION DESIGNER-MARK HOFELING SUPERVISING ART DIRECTOR-HUNTER BROWN ART DIRECTOR-TRACY BREYFOGLE SET DESIGNER MEGAN NARDUZZI SET DESIGNER-MARYANN GEORGE GRAPHICS DESIGNER-KATE EMERY SET DECORATOR-DEVITA WALKER

DESCENDANTS: THE RISE OF RED