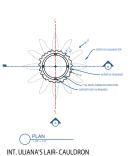

OYSTER SHELLS

OYSTER REEF

SEE PD FOR ADDITIONAL FINISHES FINAL OVERALL DIMENSIONS MAY VARY SLIGHTLY DUE TO SCULPTED NATURE OF CAULDRON

WALL SECTION TYP.

STAGE 3

LEGEND EXISTING NEW

INT. RED'S ROOM

AURADON PREP DORM ROOM AND HALLS