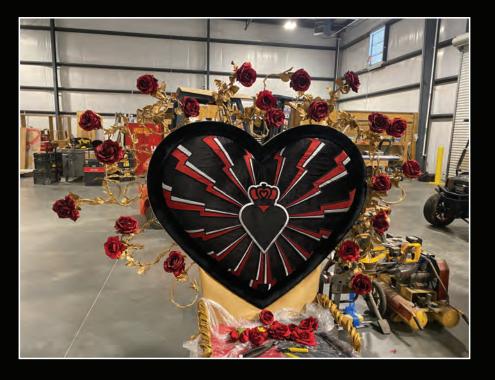

### PRODUCTION DESIGNER MARK HOFELING







### WONDERLAND PLAZA

































































# HEADMASTER/ MERLIN'S OFFICE



























## MADDOX HATTER'S LABORATORY





송



.....





STT MADDISON HATTER'S LABORATON SMELT TIME MACHINE BOX PLAN & ELEV STME\*'

ducte Leecolo une

SCALE: AS SHOWN RAWN DUZ

AGE/ TED

02







































OYSTER SHELLS

OYSTER REEF



SEE PD FOR ADDITIONAL FINISHES FINAL OVERALL DIMENSIONS MAY VARY SLIGHTLY DUE TO SCULPTED NATURE OF CAULDRON



















WALL SECTION TYP.

STAGE 3

LEGEND EXISTING NEW

INT. RED'S ROOM





AURADON PREP DORM ROOM AND HALLS













# EVIL STEPMOTHER'S CHATEAU





PLAYING CARD SIZE: 7'-9 1/4" X 5'-0"

























PRODUCTION DESIGNER-MARK HOFELING SUPERVISING ART DIRECTOR-HUNTER BROWN ART DIRECTOR-TRACY BREYFOGLE SET DESIG