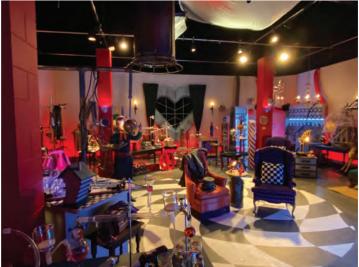

### PRODUCTION DESIGNER MARK HOFELING







### WONDERLAND PLAZA

































































# HEADMASTER/ MERLIN'S OFFICE



























## MADDOX HATTER'S LABORATORY





송



.....





STT MADDISON HATTER'S LABORATON SMELT TIME MACHINE BOX PLAN & ELEV STME\*'

ducte Leecolo une

SCALE: AS SHOWN RAWN DUZ

AGE/ TED

02







































OYSTER SHELLS

OYSTER REEF



SEE PD FOR ADDITIONAL FINISHES FINAL OVERALL DIMENSIONS MAY VARY SLIGHTLY DUE TO SCULPTED NATURE OF CAULDRON



















WALL SECTION TYP.

STAGE 3

LEGEND EXISTING NEW

INT. RED'S ROOM





AURADON PREP DORM ROOM AND HALLS













# EVIL STEPMOTHER'S CHATEAU





PLAYING CARD SIZE: 7'-9 1/4" X 5'-0"

























PRODUCTION DESIGNER-MARK HOFELING SUPERVISING ART DIRECTOR-HUNTER BROWN ART DIRECTOR-TRACY BREYFOGLE SET DESIGNER MEGAN NARDUZZI SET DESIGNER-MARYANN GEORGE GRAPHICS DESIGNER-KATE EMERY SET DECORATOR-DEVITA WALKER

DESCENDANTS: THE RISE OF RED