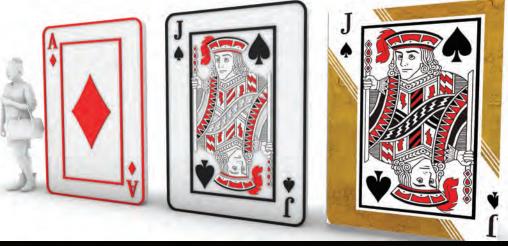

# EVIL STEPMOTHER'S CHATEAU

PLAYING CARD SIZE: 7'-9 1/4" X 5'-0"

PRODUCTION DESIGNER-MARK HOFELING SUPERVISING ART DIRECTOR-HUNTER BROWN ART DIRECTOR-TRACY BREYFOGLE SET DESIGNER MEGAN NARDUZZI SET DESIGNER-MARYANN GEORGE GRAPHICS DESIGNER-KATE EMERY SET DECORATOR-DEVITA WALKER