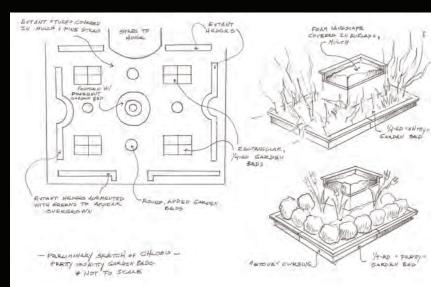

# EVIL STEPMOTHER'S CHATEAU

PLAYING CARD SIZE: 7'-9 1/4" X 5'-0"

PRODUCTION DESIGNER-MARK HOFELING SUPERVISING ART DIRECTOR-HUNTER BROWN ART DIRECTOR-TRACY BREYFOGLE SET DESIGNER MEGAN NARDUZZI SET DESIGNER-MARYANN GEORGE GRAPHICS DESIGNER-KATE EMERY SET DECORATOR-DEVITA WALKER