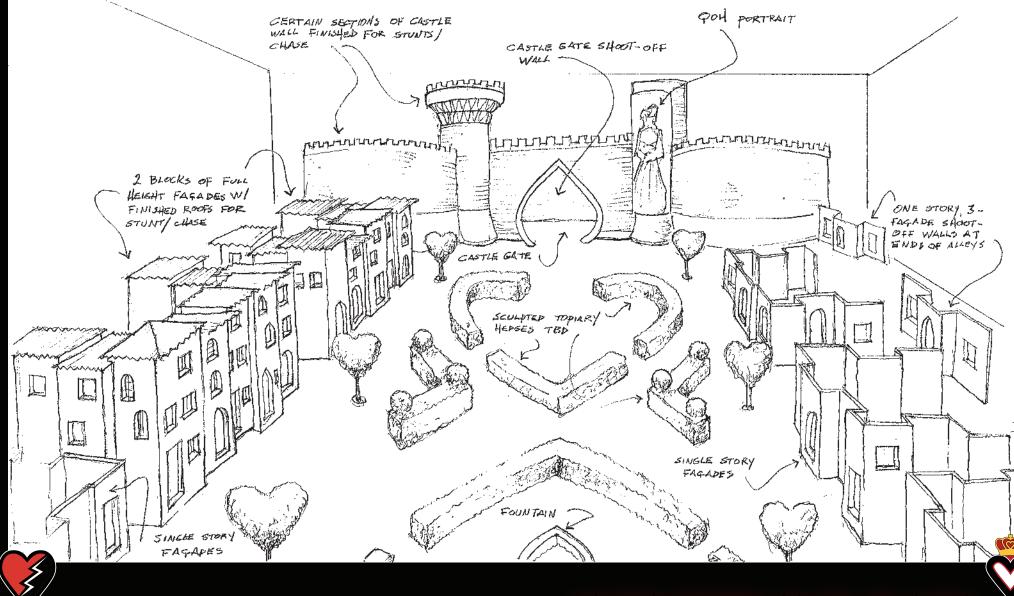

### PRODUCTION DESIGNER MARK HOFELING







### WONDERLAND PLAZA

































































# HEADMASTER/ MERLIN'S OFFICE



























## MADDOX HATTER'S LABORATORY





송



.....





STT MADDISON HATTER'S LABORATON SMELT TIME MACHINE BOX PLAN & ELEV STME\*'

ducte Leecolo une

SCALE: AS SHOWN RAWN DUZ

AGE/ TED

02







































OYSTER SHELLS

OYSTER REEF



SEE PD FOR ADDITIONAL FINISHES FINAL OVERALL DIMENSIONS MAY VARY SLIGHTLY DUE TO SCULPTED NATURE OF CAULDRON



















WALL SECTION TYP.

STAGE 3

LEGEND EXISTING NEW

INT. RED'S ROOM





AURADON PREP DORM ROOM AND HALLS













# EVIL STEPMOTHER'S CHATEAU





PLAYING CARD SIZE: 7'-9 1/4" X 5'-0"

























PRODUCTION DESIGNER-MARK HOFELING SUPERVISING ART DIRECTOR-HUN