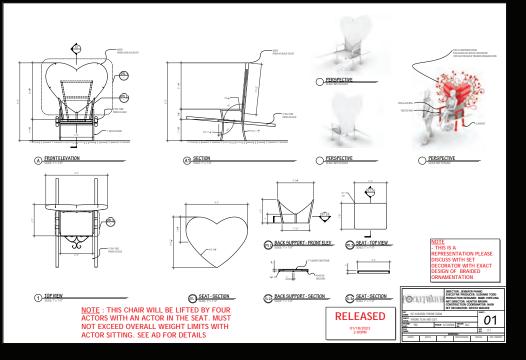

### PRODUCTION DESIGNER MARK HOFELING







### WONDERLAND PLAZA

































































# HEADMASTER/ MERLIN'S OFFICE



























## MADDOX HATTER'S LABORATORY





송



.....





STT MADDISON HATTER'S LABORATON SMELT TIME MACHINE BOX PLAN & ELEV STME\*'

ducte Leecolo une

SCALE: AS SHOWN RAWN DUZ

AGE/ TED

02







































OYSTER SHELLS

OYSTER REEF



SEE PD FOR ADDITIONAL FINISHES FINAL OVERALL DIMENSIONS MAY VARY SLIGHTLY DUE TO SCULPTED NATURE OF CAULDRON



















WALL SECTION TYP.

STAGE 3

LEGEND EXISTING NEW

INT. RED'S ROOM





AURADON PREP DORM ROOM AND HALLS













# EVIL STEPMOTHER'S CHATEAU





PLAYING CARD SIZE: 7'-9 1/4" X 5'-0"

























PRODUCTION DESIGNER-MARK HOFELING SUPERVISING ART DIRECTOR-HUNTER BROWN ART DIRECTOR-TRACY BREYFOGLE SET DESIGNE