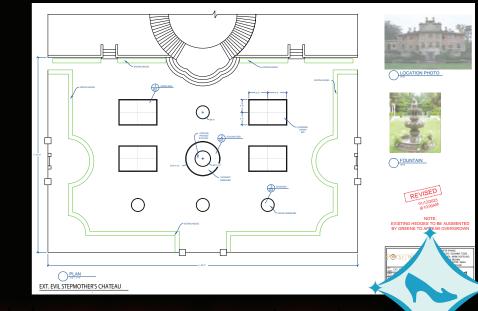

# EVIL STEPMOTHER'S CHATEAU

PLAYING CARD SIZE: 7'-9 1/4" X 5'-0"

PRODUCTION DESIGNER-MARK HOFELING SUPERVISING ART DIRECTOR-HUNTER BROWN ART DIRECTOR-TRACY BREYFOGLE SET DESIGNER MEGAN NARDUZZI SET DESIGNER-MARYANN GEORGE GRAPHICS DESIGNER-KATE EMERY SET DECORATOR-DEVITA WALKER