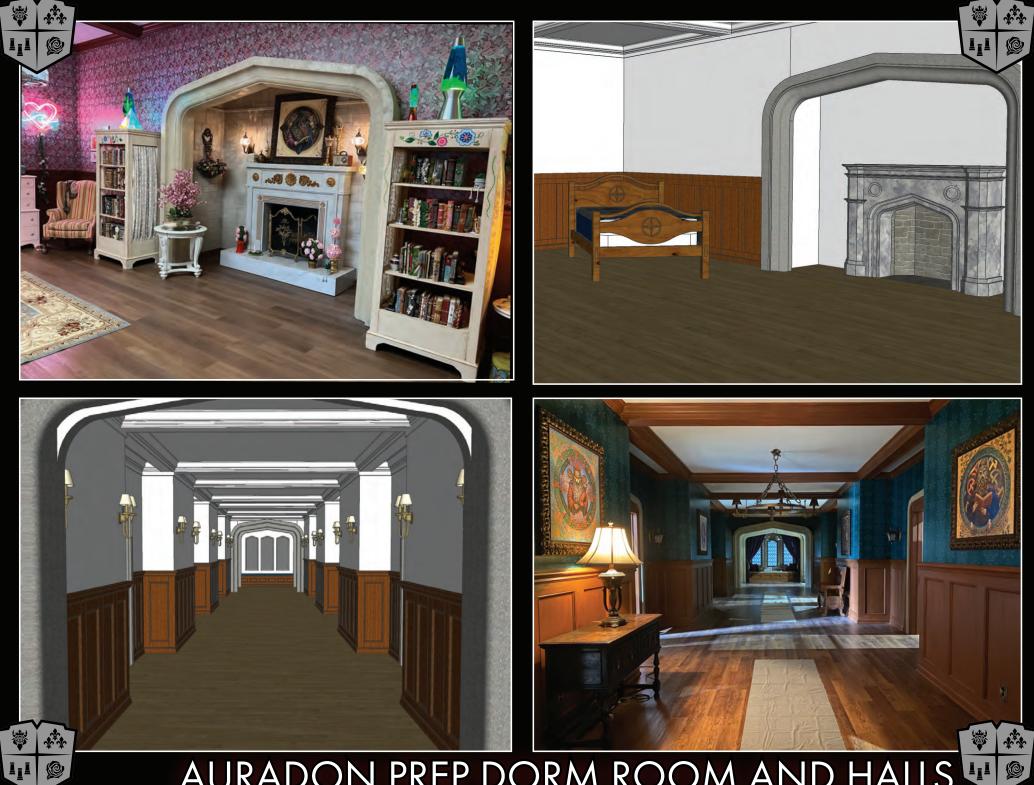

OYSTER SHELLS

OYSTER REEF

SEE PD FOR ADDITIONAL FINISHES FINAL OVERALL DIMENSIONS MAY VARY SLIGHTLY DUE TO SCULPTED NATURE OF CAULDRON

WALL SECTION TYP.

STAGE 3

LEGEND EXISTING NEW

INT. RED'S ROOM

AURADON PREP DORM ROOM AND HALLS