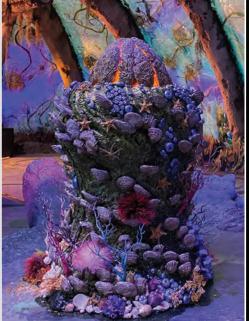

OYSTER SHELLS

OYSTER REEF

SEE PD FOR ADDITIONAL FINISHES FINAL OVERALL DIMENSIONS MAY VARY SLIGHTLY DUE TO SCULPTED NATURE OF CAULDRON

WALL SECTION TYP.

STAGE 3

LEGEND EXISTING NEW

INT. RED'S ROOM

AURADON PREP DORM ROOM AND HALLS