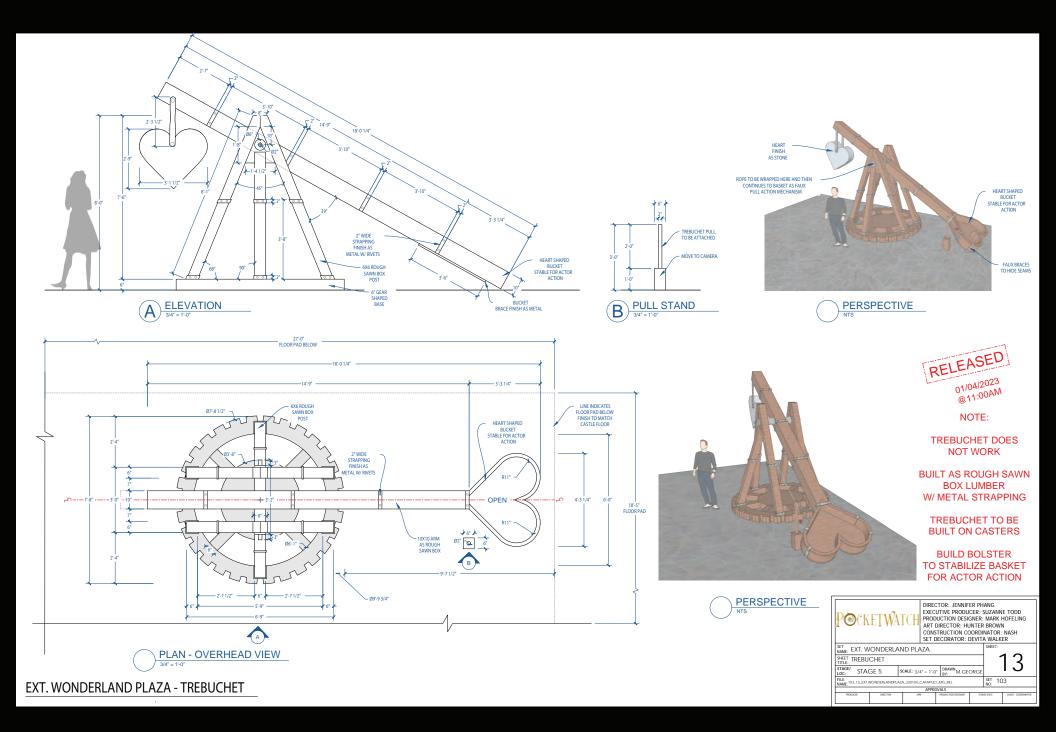

### PRODUCTION DESIGNER MARK HOFELING







### WONDERLAND PLAZA

































































# HEADMASTER/ MERLIN'S OFFICE



























## MADDOX HATTER'S LABORATORY





송



.....





STT MADDISON HATTER'S LABORATON SMELT TIME MACHINE BOX PLAN & ELEV STME\*'

ducte Leecolo une

SCALE: AS SHOWN RAWN DUZ

AGE/ TED

02







































OYSTER SHELLS

OYSTER REEF



SEE PD FOR ADDITIONAL FINISHES FINAL OVERALL DIMENSIONS MAY VARY SLIGHTLY DUE TO SCULPTED NATURE OF CAULDRON



















WALL SECTION TYP.

STAGE 3

LEGEND EXISTING NEW

INT. RED'S ROOM





AURADON PREP DORM ROOM AND HALLS













# EVIL STEPMOTHER'S CHATEAU





PLAYING CARD SIZE: 7'-9 1/4" X 5'-0"

























PRODUCTION DESIGNER-MARK HOFELING SUPERVISING ART DIRECTOR-HUNTER BROWN ART DIRECTOR-TRACY BREYFOG