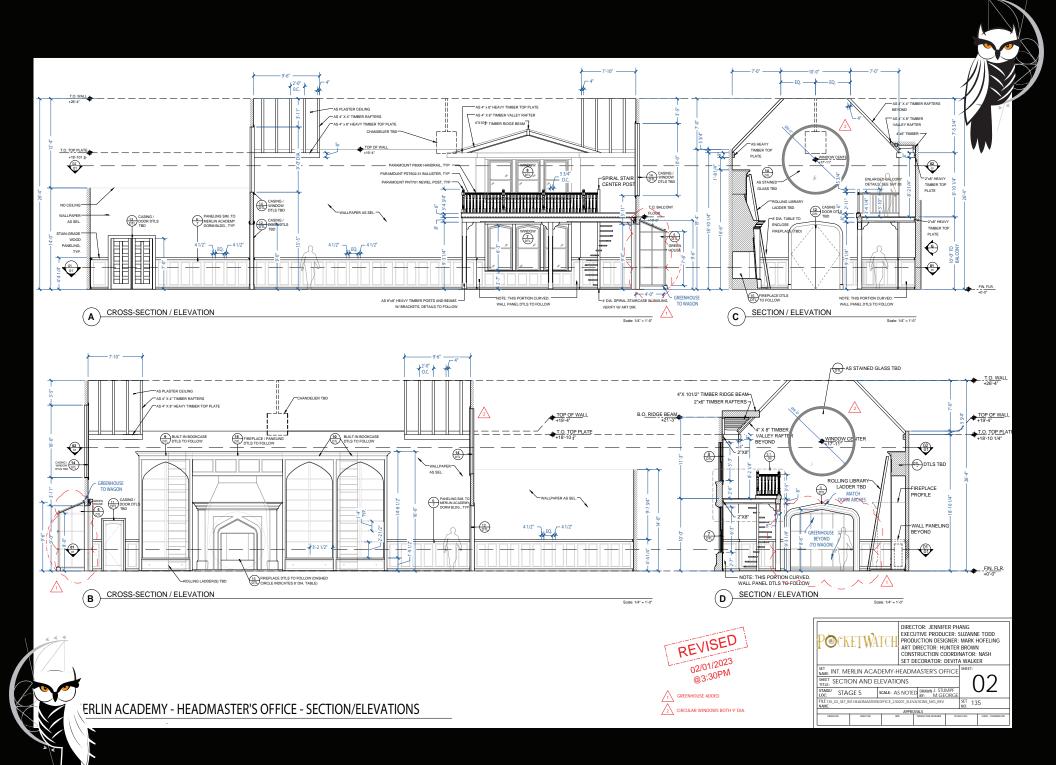

### PRODUCTION DESIGNER MARK HOFELING







### WONDERLAND PLAZA

































































# HEADMASTER/ MERLIN'S OFFICE



























## MADDOX HATTER'S LABORATORY





송



.....





STT MADDISON HATTER'S LABORATON SMELT TIME MACHINE BOX PLAN & ELEV STME\*'

ducte Leecolo une

SCALE: AS SHOWN RAWN DUZ

AGE/ TED

02







































OYSTER SHELLS

OYSTER REEF



SEE PD FOR ADDITIONAL FINISHES FINAL OVERALL DIMENSIONS MAY VARY SLIGHTLY DUE TO SCULPTED NATURE OF CAULDRON



















WALL SECTION TYP.

STAGE 3

LEGEND EXISTING NEW

INT. RED'S ROOM





AURADON PREP DORM ROOM AND HALLS













# EVIL STEPMOTHER'S CHATEAU





PLAYING CARD SIZE: 7'-9 1/4" X 5'-0"

























PRODUCTION DESIGNER-MARK HOFELING SUPERVISING ART DIRECTOR-HUNTER BROWN ART DIRECTOR-TRACY BREYFOGLE SET DESIGNER MEGAN NARDUZZI SET DESIGNER-MARYANN GEORGE GRAPHICS DESIGNER-KATE EMERY