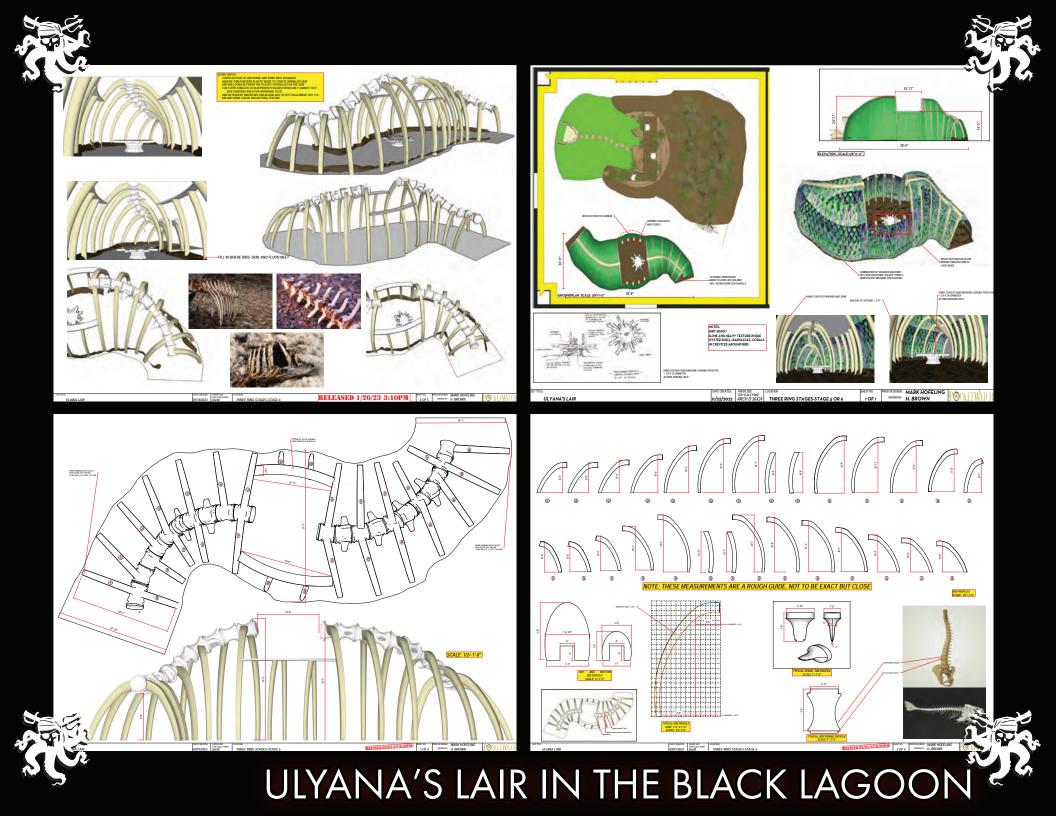

### PRODUCTION DESIGNER MARK HOFELING







### WONDERLAND PLAZA

































































# HEADMASTER/ MERLIN'S OFFICE



























## MADDOX HATTER'S LABORATORY





송



.....





STT MADDISON HATTER'S LABORATON SMELT TIME MACHINE BOX PLAN & ELEV STME\*'

ducte Leecolo une

SCALE: AS SHOWN RAWN DUZ

AGE/ TED

02







































OYSTER SHELLS

OYSTER REEF



SEE PD FOR ADDITIONAL FINISHES FINAL OVERALL DIMENSIONS MAY VARY SLIGHTLY DUE TO SCULPTED NATURE OF CAULDRON



















WALL SECTION TYP.

STAGE 3

LEGEND EXISTING NEW

INT. RED'S ROOM





AURADON PREP DORM ROOM AND HALLS













# EVIL STEPMOTHER'S CHATEAU





PLAYING CARD SIZE: 7'-9 1/4" X 5'-0"

























PRODUCTION DESIGNER-MARK HOFELING SUPERVISING ART DIRECTOR-HUNTER BROWN ART DIRECTOR-TRACY BREYFOGLE SET DESIGNER MEGAN NARDUZZI SET DESIGNER-MARYANN GEORGE GRAPHICS DESIGNER-KATE EMERY SET DECORATOR-DEVITA WALKER

DESCENDANTS: THE RISE OF RED