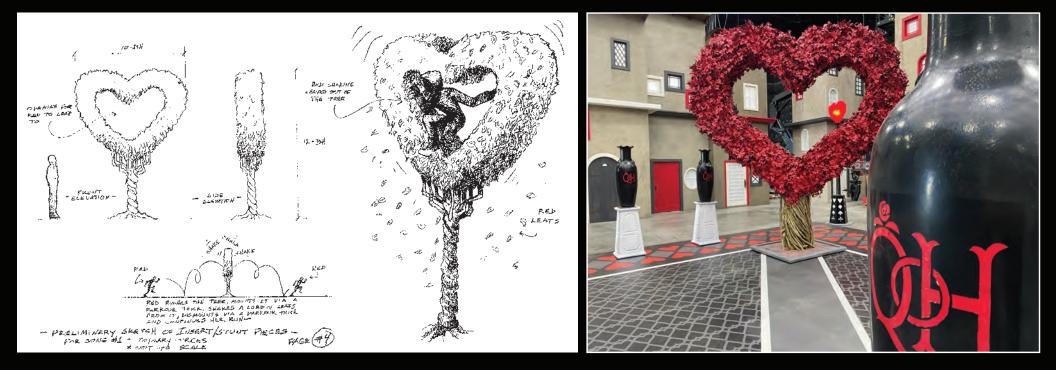

### PRODUCTION DESIGNER MARK HOFELING







### WONDERLAND PLAZA

































































# HEADMASTER/ MERLIN'S OFFICE



























## MADDOX HATTER'S LABORATORY





송



.....





STT MADDISON HATTER'S LABORATON SMELT TIME MACHINE BOX PLAN & ELEV STME\*'

ducte Leecolo une

SCALE: AS SHOWN RAWN DUZ

AGE/ TED

02







































OYSTER SHELLS

OYSTER REEF



SEE PD FOR ADDITIONAL FINISHES FINAL OVERALL DIMENSIONS MAY VARY SLIGHTLY DUE TO SCULPTED NATURE OF CAULDRON



















WALL SECTION TYP.

STAGE 3

LEGEND EXISTING NEW

INT. RED'S ROOM





AURADON PREP DORM ROOM AND HALLS













# EVIL STEPMOTHER'S CHATEAU





PLAYING CARD SIZE: 7'-9 1/4" X 5'-0"

























PRODUCTION DESIGNER-MARK HOFELING SUPERVISING ART DIRECTOR-HUNTER BROWN ART DIRECTOR-TRACY BREYFOGLE SET DES