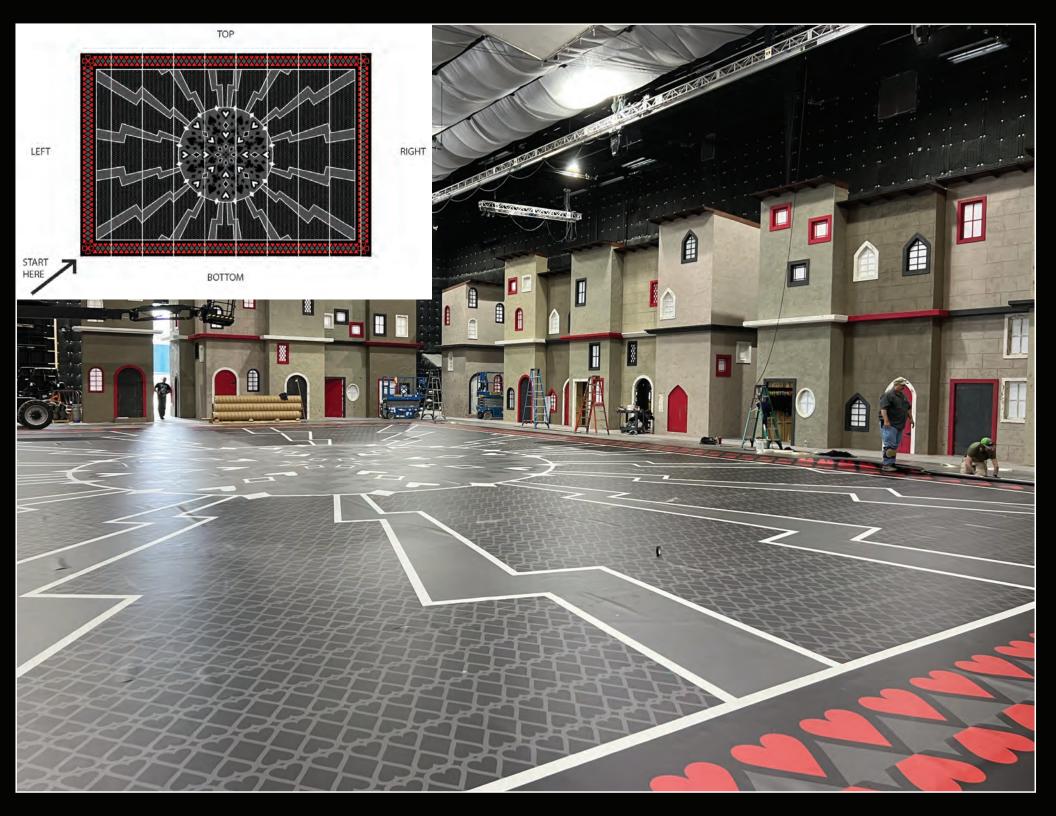

### PRODUCTION DESIGNER MARK HOFELING







### WONDERLAND PLAZA

































































# HEADMASTER/ MERLIN'S OFFICE



























## MADDOX HATTER'S LABORATORY





송



.....





STT MADDISON HATTER'S LABORATON SMELT TIME MACHINE BOX PLAN & ELEV STME\*'

ducte Leecolo une

SCALE: AS SHOWN RAWN DUZ

AGE/ TED

02







































OYSTER SHELLS

OYSTER REEF



SEE PD FOR ADDITIONAL FINISHES FINAL OVERALL DIMENSIONS MAY VARY SLIGHTLY DUE TO SCULPTED NATURE OF CAULDRON



















WALL SECTION TYP.

STAGE 3

LEGEND EXISTING NEW

INT. RED'S ROOM





AURADON PREP DORM ROOM AND HALLS













# EVIL STEPMOTHER'S CHATEAU





PLAYING CARD SIZE: 7'-9 1/4" X 5'-0"

























PRODUCTION DESIGNER-MARK HOFELING SUPERVISING ART DIRECTOR-HUNTER BROWN ART DIRECTOR-TRACY BREYFOGLE SET DESIGNER MEGA