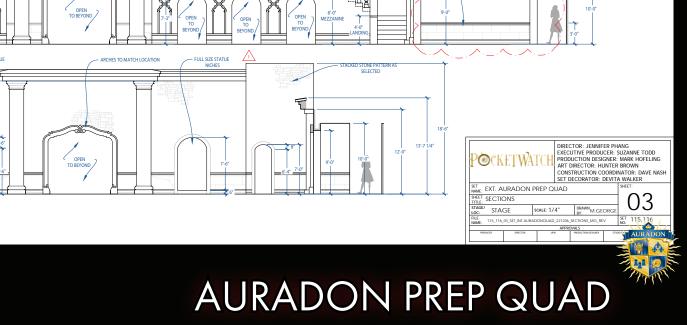

### PRODUCTION DESIGNER MARK HOFELING







### WONDERLAND PLAZA

































































# HEADMASTER/ MERLIN'S OFFICE



























## MADDOX HATTER'S LABORATORY





송



.....





STT MADDISON HATTER'S LABORATON SMELT TIME MACHINE BOX PLAN & ELEV STME\*'

ducte Leecolo une

SCALE: AS SHOWN RAWN DUZ

AGE/ TED

02







































OYSTER SHELLS

OYSTER REEF



SEE PD FOR ADDITIONAL FINISHES FINAL OVERALL DIMENSIONS MAY VARY SLIGHTLY DUE TO SCULPTED NATURE OF CAULDRON



















WALL SECTION TYP.

STAGE 3

LEGEND EXISTING NEW

INT. RED'S ROOM





AURADON PREP DORM ROOM AND HALLS













# EVIL STEPMOTHER'S CHATEAU





PLAYING CARD SIZE: 7'-9 1/4" X 5'-0"

























PRODUCTION DESIGNER-MARK HOFELING SUPERVISING ART DIRECTOR-HUNTER BROWN ART DIRECTOR-TRACY BREYFOGLE SET DESIGNER MEGAN