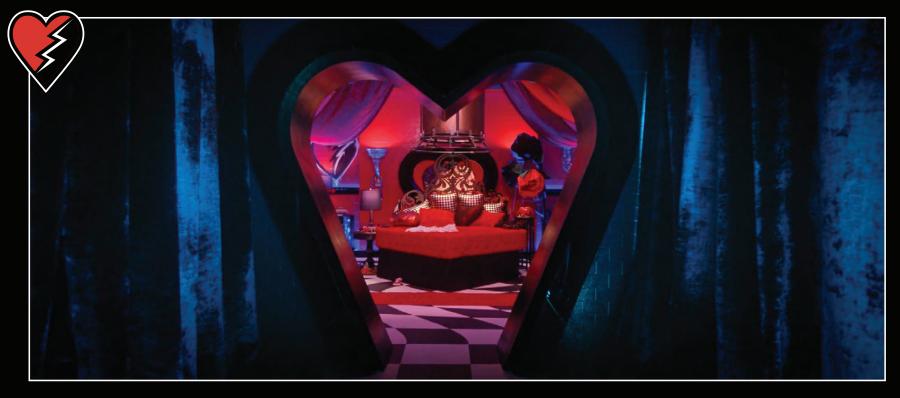

OYSTER SHELLS

OYSTER REEF

SEE PD FOR ADDITIONAL FINISHES FINAL OVERALL DIMENSIONS MAY VARY SLIGHTLY DUE TO SCULPTED NATURE OF CAULDRON

WALL SECTION TYP.

STAGE 3

LEGEND EXISTING NEW

INT. RED'S ROOM

AURADON PREP DORM ROOM AND HALLS