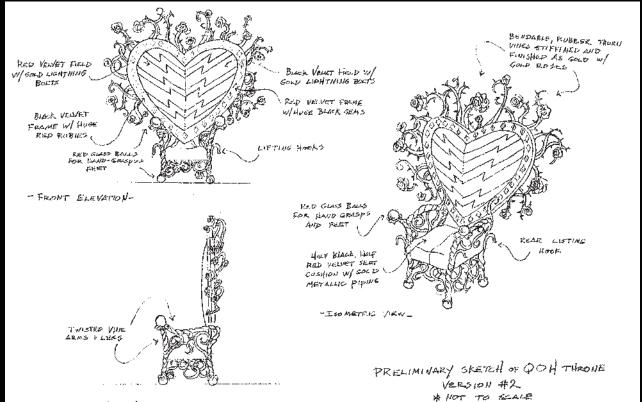

### PRODUCTION DESIGNER MARK HOFELING







### WONDERLAND PLAZA

































































# HEADMASTER/ MERLIN'S OFFICE



























## MADDOX HATTER'S LABORATORY





송



.....





STT MADDISON HATTER'S LABORATON SMELT TIME MACHINE BOX PLAN & ELEV STME\*'

ducte Leecolo une

SCALE: AS SHOWN RAWN DUZ

AGE/ TED

02







































OYSTER SHELLS

OYSTER REEF



SEE PD FOR ADDITIONAL FINISHES FINAL OVERALL DIMENSIONS MAY VARY SLIGHTLY DUE TO SCULPTED NATURE OF CAULDRON



















WALL SECTION TYP.

STAGE 3

LEGEND EXISTING NEW

INT. RED'S ROOM





AURADON PREP DORM ROOM AND HALLS













# EVIL STEPMOTHER'S CHATEAU





PLAYING CARD SIZE: 7'-9 1/4" X 5'-0"

























PRODUCTION DESIGNER-MARK HOFELING SUPERVISING ART DIRECTOR-HUNTER BROWN ART DIRECTOR-TRACY BREYFOGLE SET DESIGNER