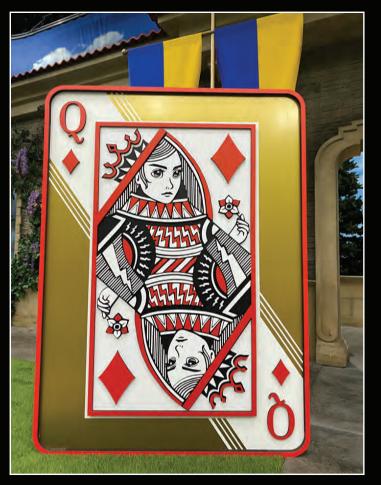

# EVIL STEPMOTHER'S CHATEAU

PLAYING CARD SIZE: 7'-9 1/4" X 5'-0"

PRODUCTION DESIGNER-MARK HOFELING SUPERVISING ART DIRECTOR-HUNTER BROWN ART DIRECTOR-TRACY BREYFOGLE SET DESIGNER MEGAN NARDUZZI SET DESIGNER-MARYANN GEORGE GRAPHICS DESIGNER-KATE EMERY SET DECORATOR-DEVITA WALKER