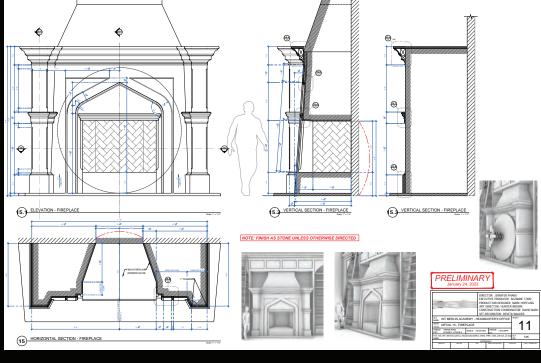

### PRODUCTION DESIGNER MARK HOFELING







### WONDERLAND PLAZA

































































# HEADMASTER/ MERLIN'S OFFICE



























## MADDOX HATTER'S LABORATORY





송



.....





STT MADDISON HATTER'S LABORATON SMELT TIME MACHINE BOX PLAN & ELEV STME\*'

ducte Leecolo une

SCALE: AS SHOWN RAWN DUZ

AGE/ TED

02







































OYSTER SHELLS

OYSTER REEF



SEE PD FOR ADDITIONAL FINISHES FINAL OVERALL DIMENSIONS MAY VARY SLIGHTLY DUE TO SCULPTED NATURE OF CAULDRON



















WALL SECTION TYP.

STAGE 3

LEGEND EXISTING NEW

INT. RED'S ROOM





AURADON PREP DORM ROOM AND HALLS













# EVIL STEPMOTHER'S CHATEAU





PLAYING CARD SIZE: 7'-9 1/4" X 5'-0"

























PRODUCTION DESIGNER-MARK HOFELING SUPERVISING ART DIRECTOR-HUNTER BROWN ART DIRECTOR-TRACY BREYFOGLE SET DESIGNER MEGAN NARDUZZI SET DESIGNER-MARYANN GEORGE GRAPHICS DESIGNER-KATE EMERY SET D