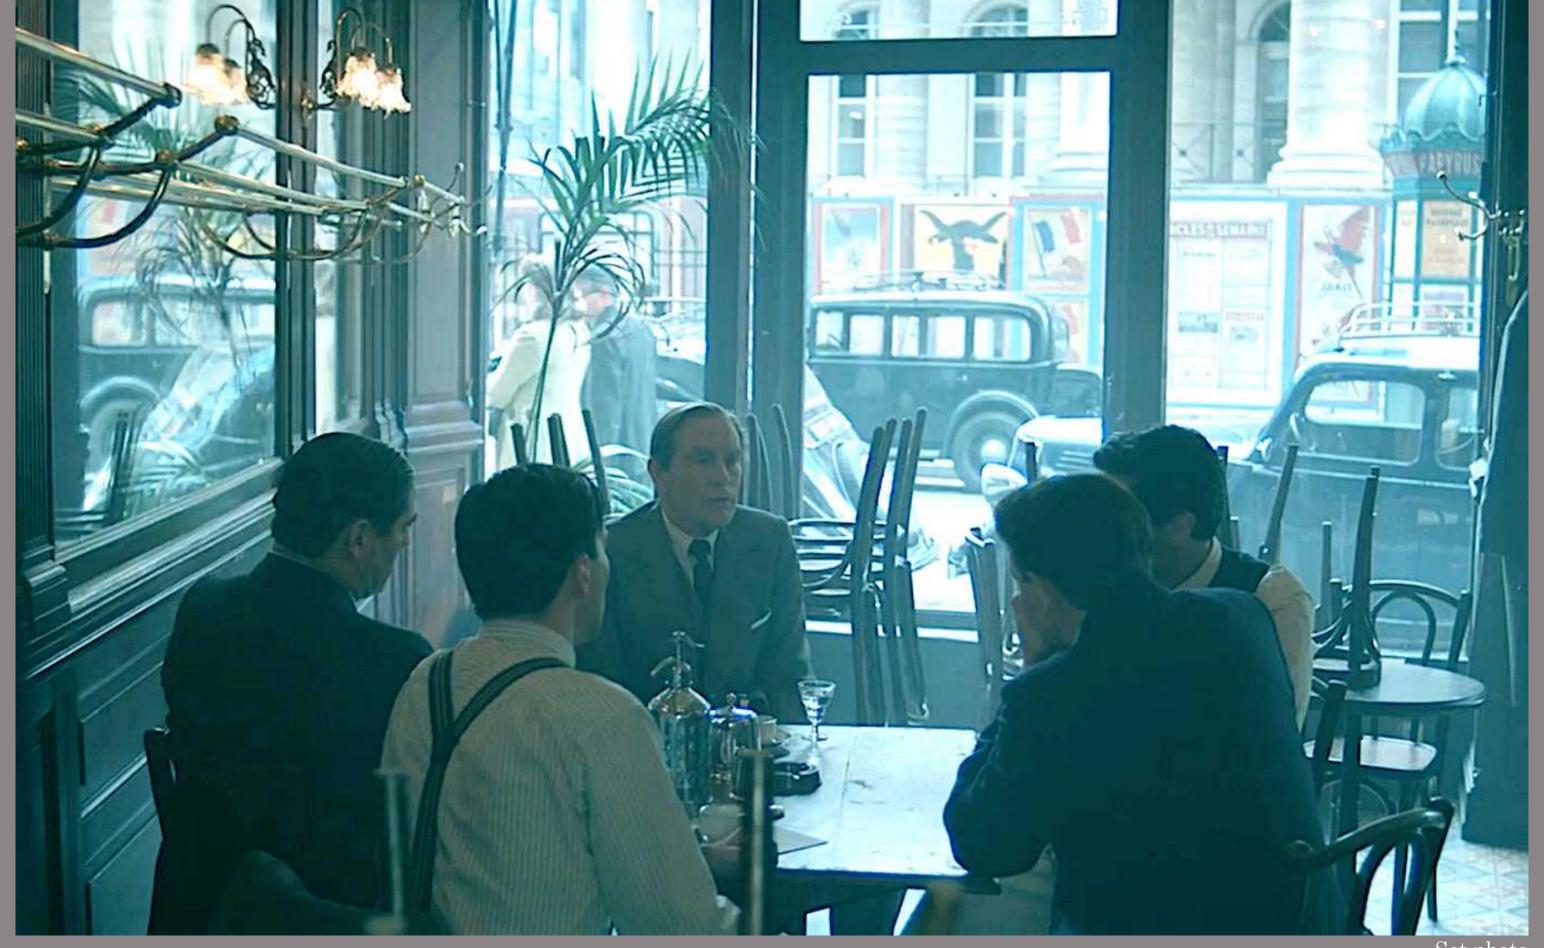

L'ARMÉE ROUGE À BUCAREST

Les troupes soviétiques avancent

LE GÉNÉRAL DE GAULLE donne audience au Comité parisien de la Libération

Monsieur,
Votre recherche un'intrique,
m'aunde. Austi afres un'are
réflexion, je consens à
dénouer pour vons les
énigemes du Mos. Vous
serez le prenijee à savoir.
— vous devrez rester le seul.
Rendez-vous au bar du Ritz
demain soir à vingt-trois heures.