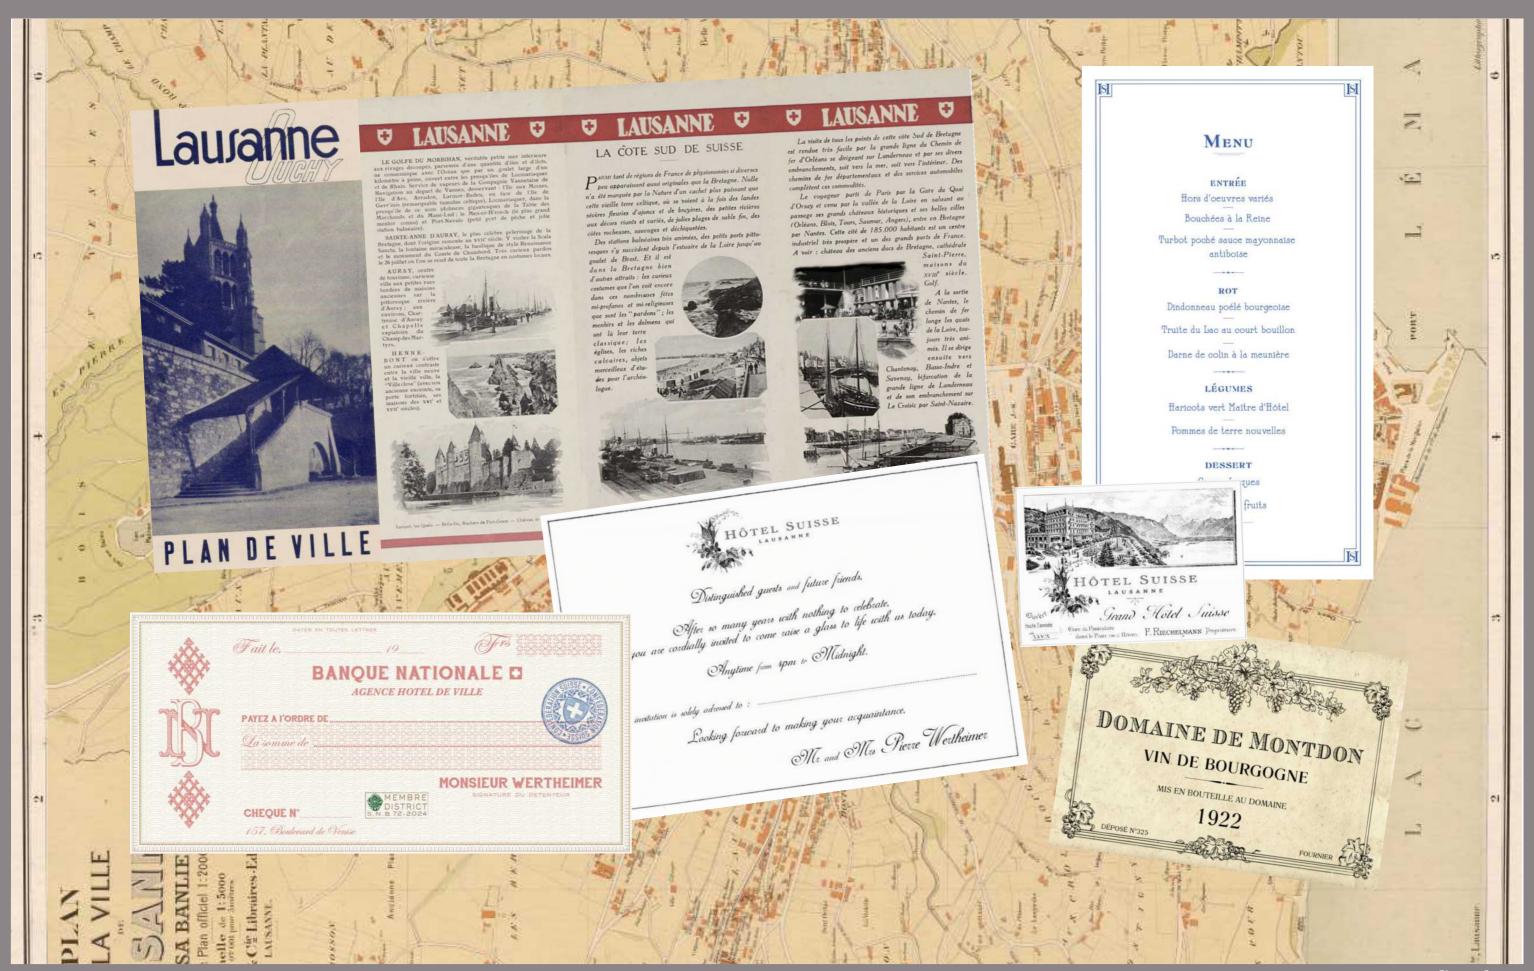

PRODUCTION DESIGNER Anne Seibel

SET DECORATOR Alexandra Lassen

Built and dressed on location. Paris

THE NEW LOOK Set piloto

Set photo

INT LE GALOPIN BAR

Set photo

LIQUEURS

BONNAUD CHAUMONT

Floor plan

Set photo

Floor plan

Graphics

Built on stage Studio de Paris