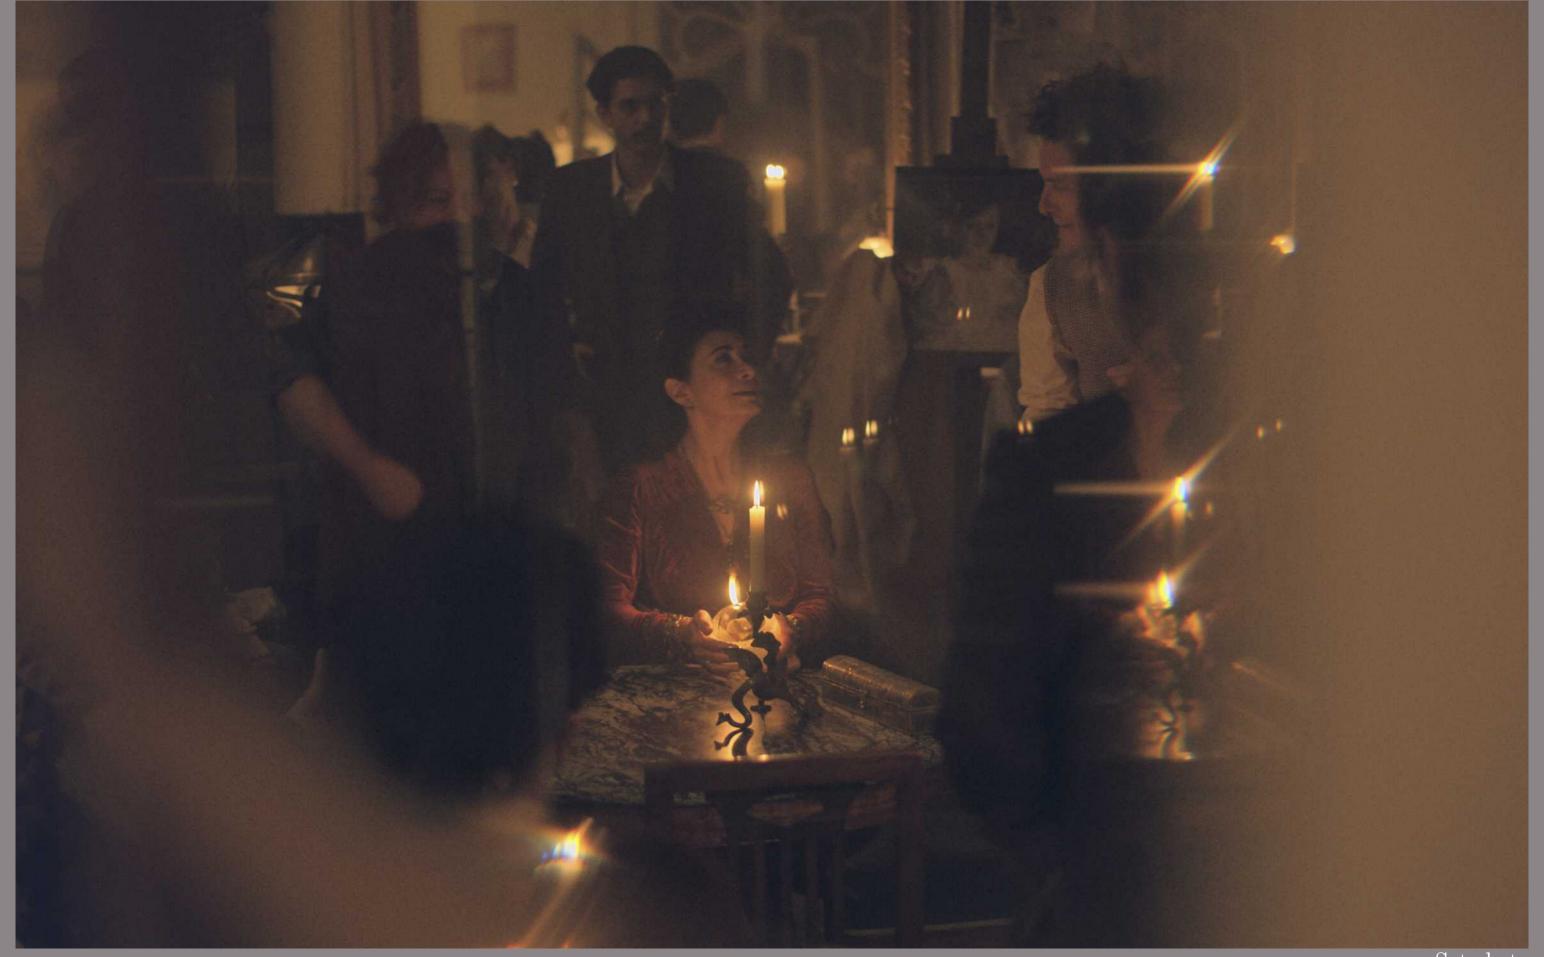

L'ARMÉE ROUGE À BUCAREST

Les troupes soviétiques avancent

LE GÉNÉRAL DE GAULLE donne audience au Comité parisien de la Libération

Monsieur,
Votre recherche un'intrique,
m'aunde. Austi afres un'are
réflexion, je consens à
dénouer pour vons les
énigemes du Mos. Vous
serez le prenijee à savoir.
— vous devrez rester le seul.
Rendez-vous au bar du Ritz
demain soir à vingt-trois heures.