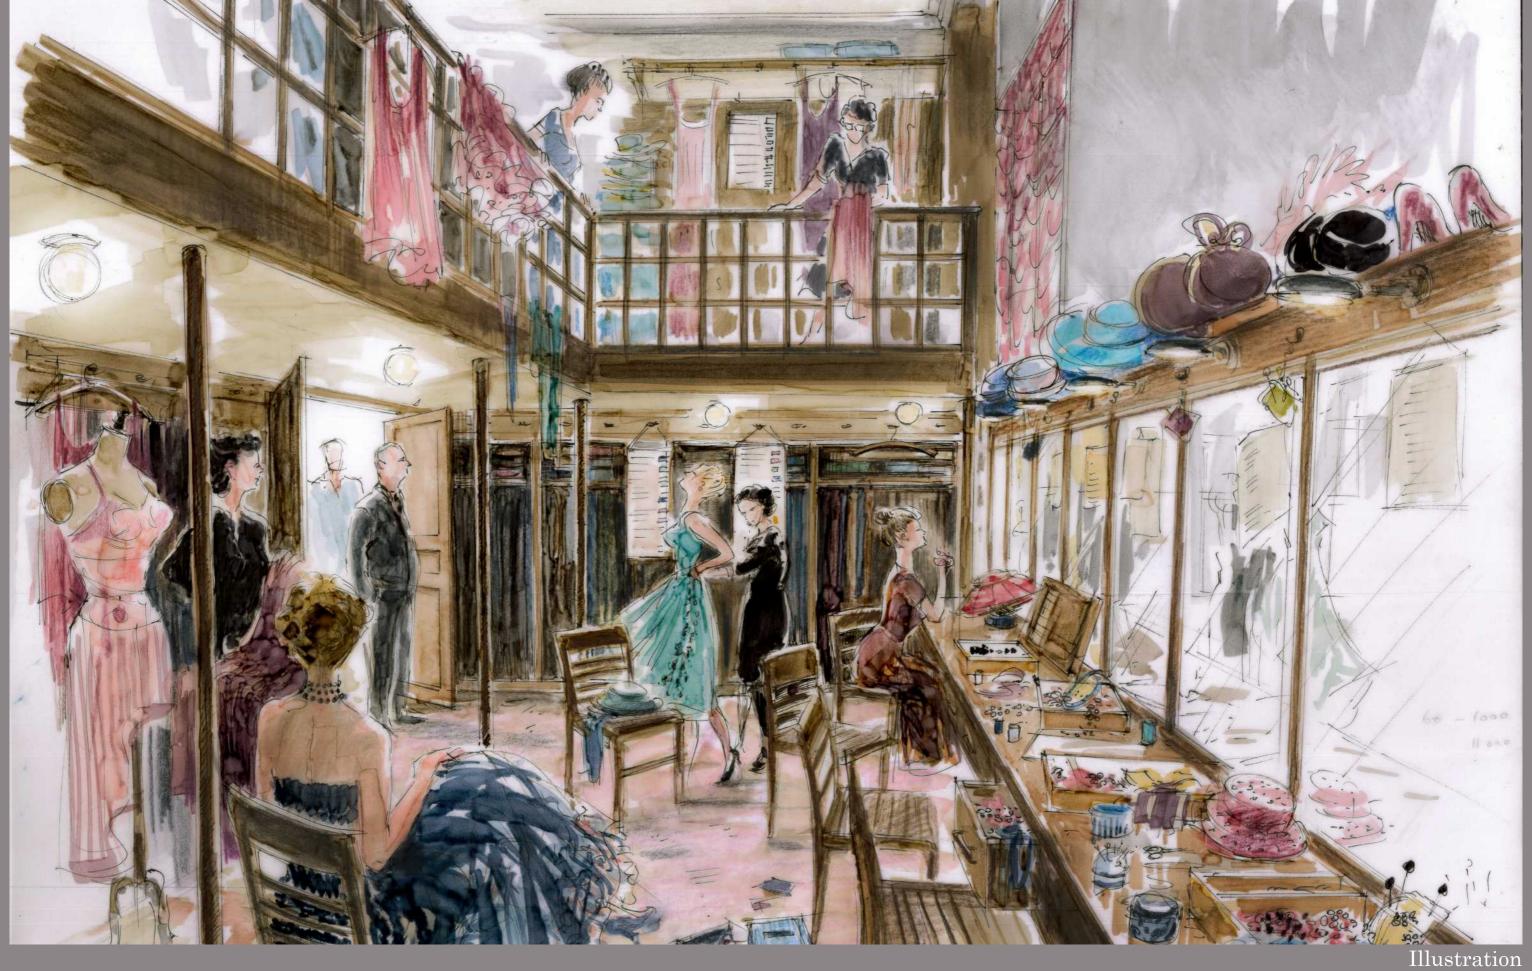

PRODUCTION DESIGNER Anne Seibel

SET DECORATOR Alexandra Lassen









Built and dressed on location. Paris







































THE NEW LOOK Set piloto









































































Set photo





























INT LE GALOPIN BAR

Set photo















LIQUEURS

BONNAUD CHAUMONT

























Floor plan











































Set photo













Floor plan







Graphics





Built on stage Studio de Paris









## l'aube

C'EST AVEC DES BALLES

**DUM-DUM QU'ILS** 

**ASSASSINAIENT DES** 

VENDREDI 1 er

SEPTEMBRE 1944 DEUX FRANCS

Trois bataillons

République,

Saint-Just,

Liberté»

INHALER

SOMNIFERES BOMNIFERES BRUNET

VISA Nº459 - 703

PARIS ENT.



Paris

le 9 janvier

## voit révéler ses plus rets de l'occupation se des officiers Nazis



## du territoire est prochaine déclare le général JUIN

Les patrons collaborationnistes

Le Baron Vaufr