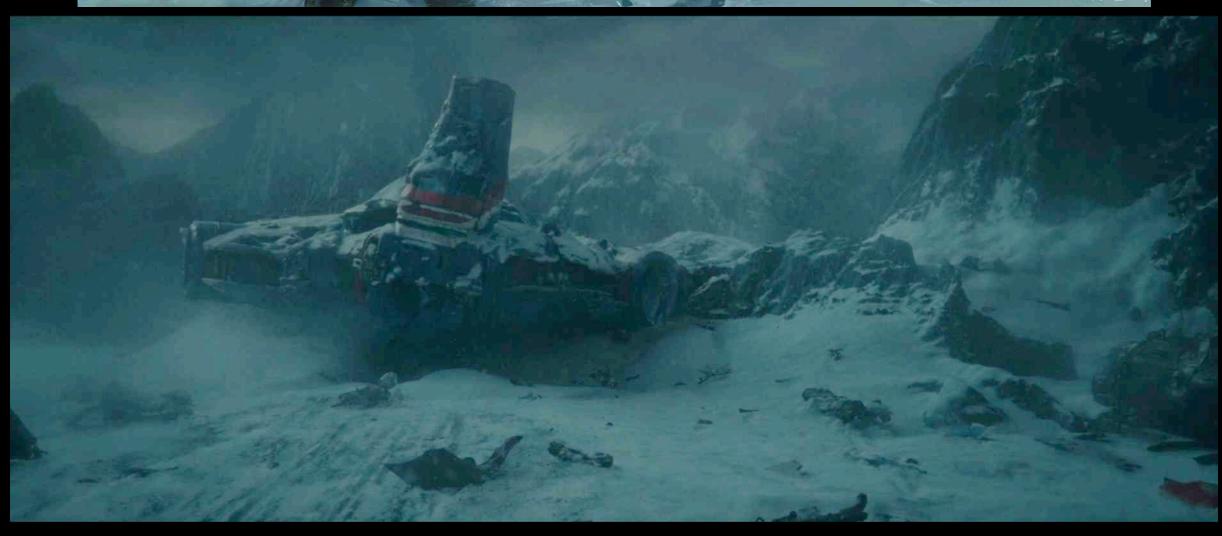

g timeline created by George Lucas. Set one hundred years before any 'Wars' in the stars created a design challenge. In most cases we could not rely on previous design motifs used for the previous forty years. Every world, ship and location was designed for this production apart from the pre established world of Corruscant. The showrunner's vision was to design every set practically, to shoot on location and mirror methods used in the original trilogy for this new time period.





Concept Art



Final Frame Set Build



Concept Art



Final Frame



Set Build









Set Build



## Concept Art







## Concept Art







Final Frame

## Concept Art





Concept Art Final Frame



Concept Art





























Set Build



Final Frame



Final Frame





Set Build















Concept Art



Final Frame





Concept Art





Concept Art



Final Frame



Concept Art



Final Frame