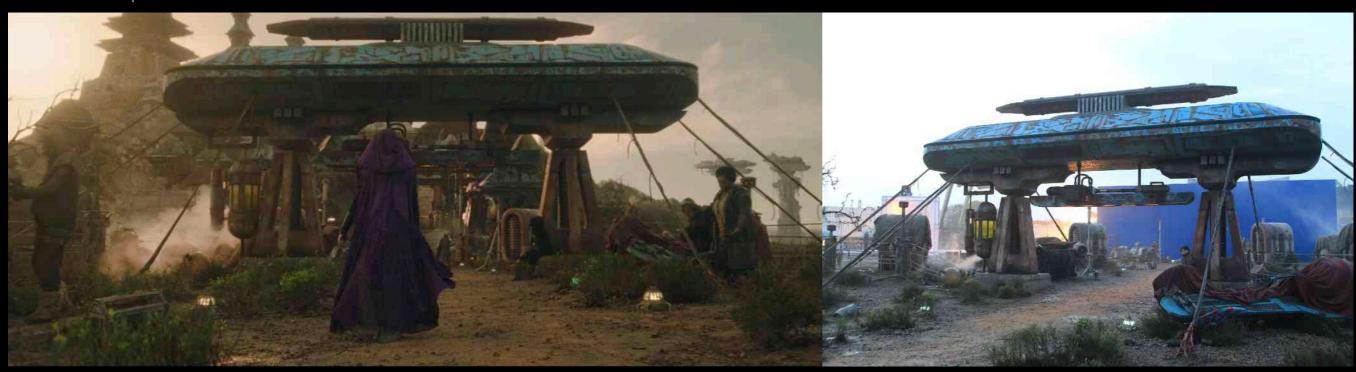

Production Designer : Kevin Jenkins Set Decorator : Robert Cameron

The Acolyte is the first live-action Star Wars production to be designed outside of the existing timeline created by George Lucas. Set one hundred years before any 'Wars' in the stars created a design challenge. In most cases we could not rely on previous design motifs used for the previous forty years. Every world, ship and location was designed for this production apart from the pre established world of Corruscant. The showrunner's vision was to design every set practically, to shoot on location and mirror methods used in the original trilogy for this new time period.





Concept Art



Final Frame Set Build



Concept Art



Final Frame



Set Build









Set Build



## Concept Art







## Concept Art







Final Frame

## Concept Art





Concept Art Final Frame



Concept Art





























Set Build



Final Frame



Final Frame





Set Build















Concept Art



Final Frame





Concept Art





Concept Art



Final Frame



Concept Art



Final Frame