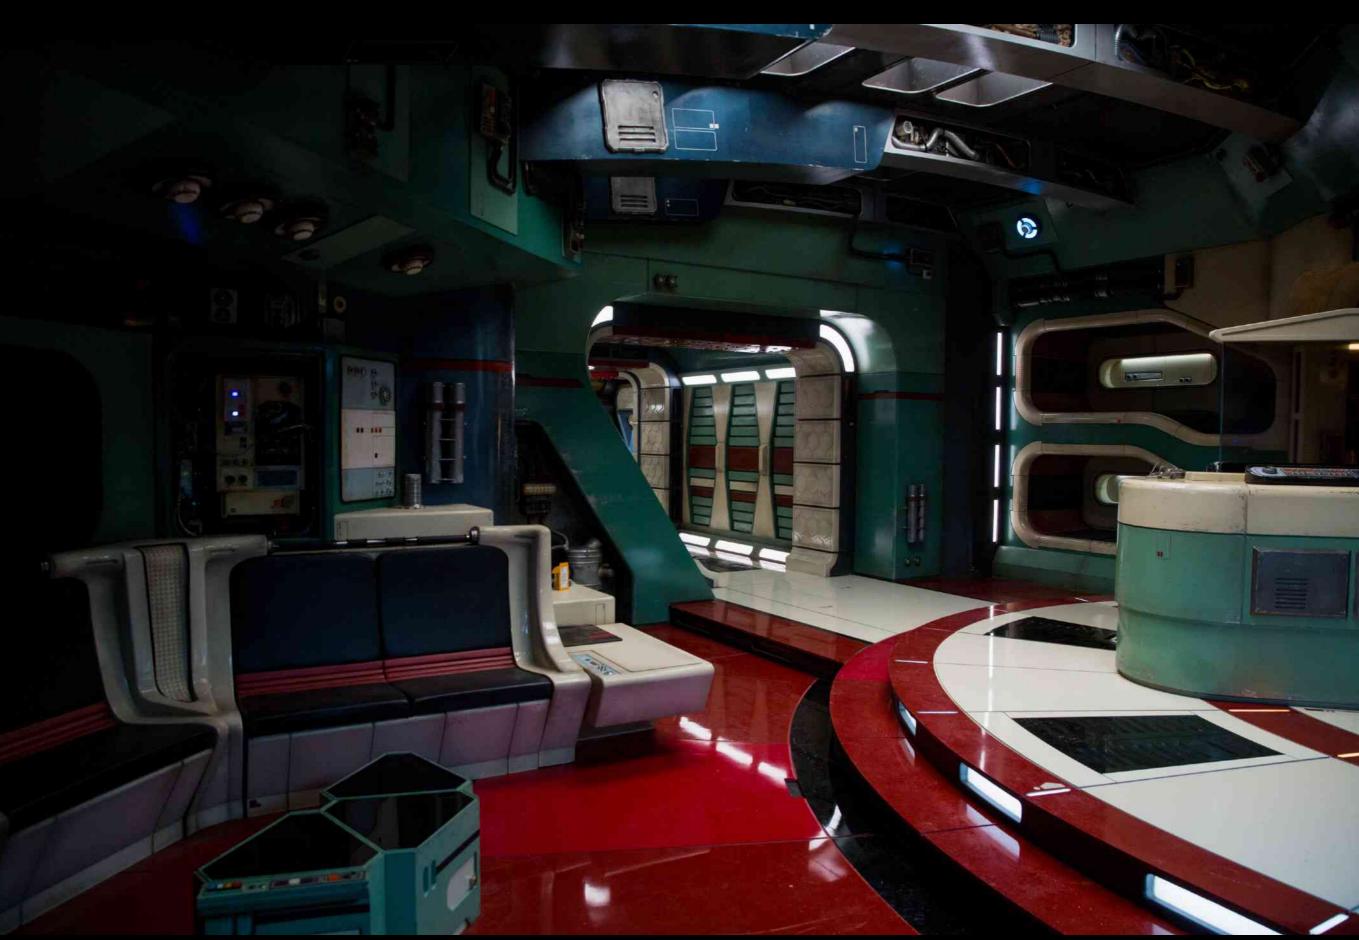

Production Designer : Kevin Jenkins Set Decorator : Robert Cameron

The Acolyte is the first live-action Star Wars production to be designed outside of the existing timeline created by George Lucas. Set one hundred years before any 'Wars' in the stars created a design challenge. In most cases we could not rely on previous design motifs used for the previous forty years. Every world, ship and location was designed for this production apart from the pre established world of Corruscant. The showrunner's vision was to design every set practically, to shoot on location and mirror methods used in the original trilogy for this new time period.