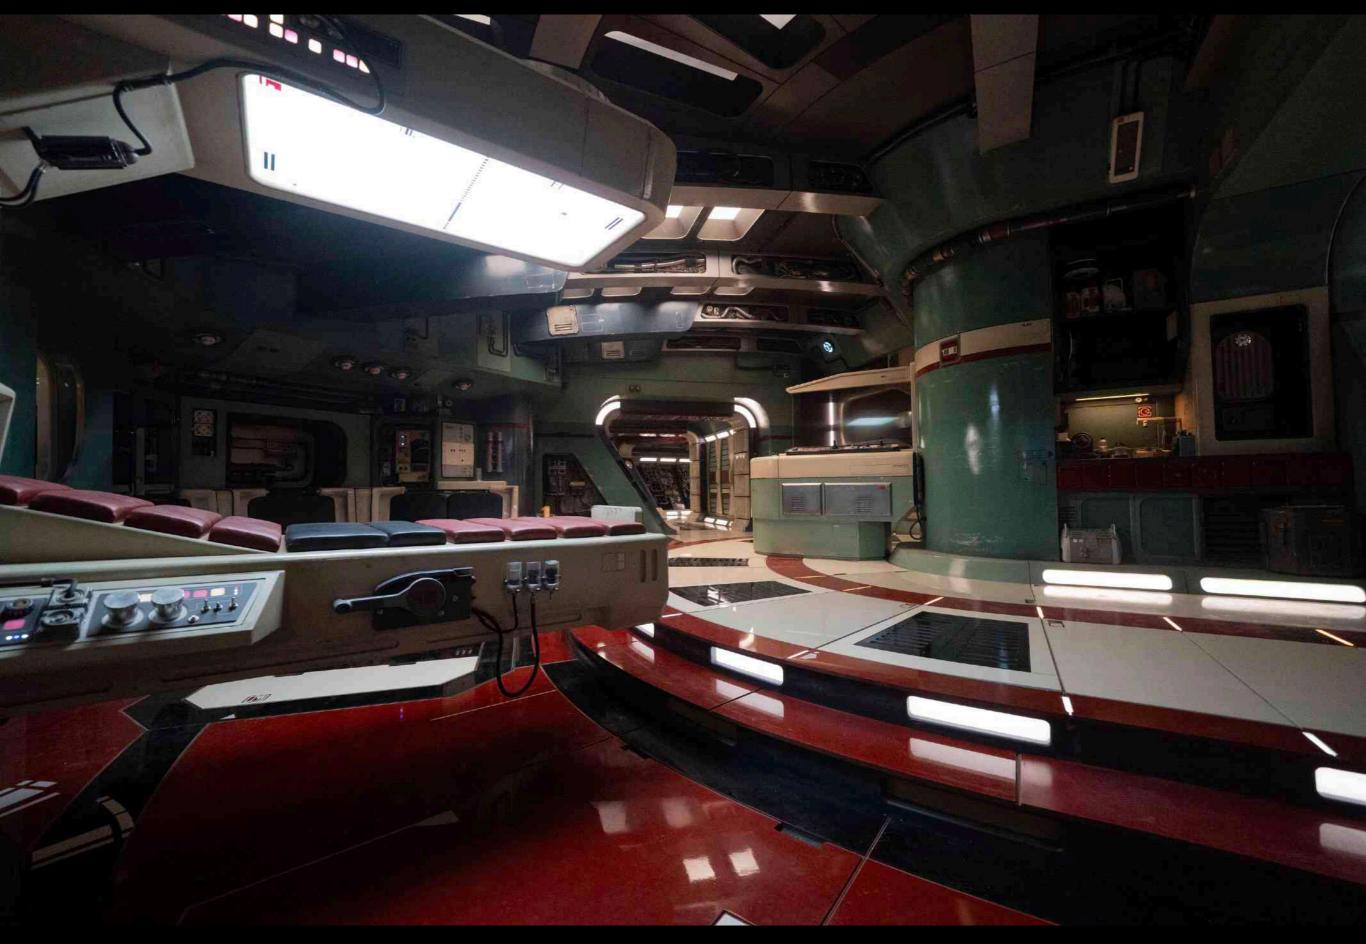

Production Designer : Kevin Jenkins Set Decorator : Robert Cameron

The Acolyte is the first live-action Star Wars production to be designed outside of the existing timeline created by George Lucas. Set one hundred years before any 'Wars' in the stars created a design challenge. In most cases we could not rely on previous design motifs used for the previous forty years. Every world, ship and location was designed for this production apart from the pre established world of Corruscant. The showrunner's vision was to design every set practically, to shoot on location and mirror methods used in the original trilogy for this new time period.