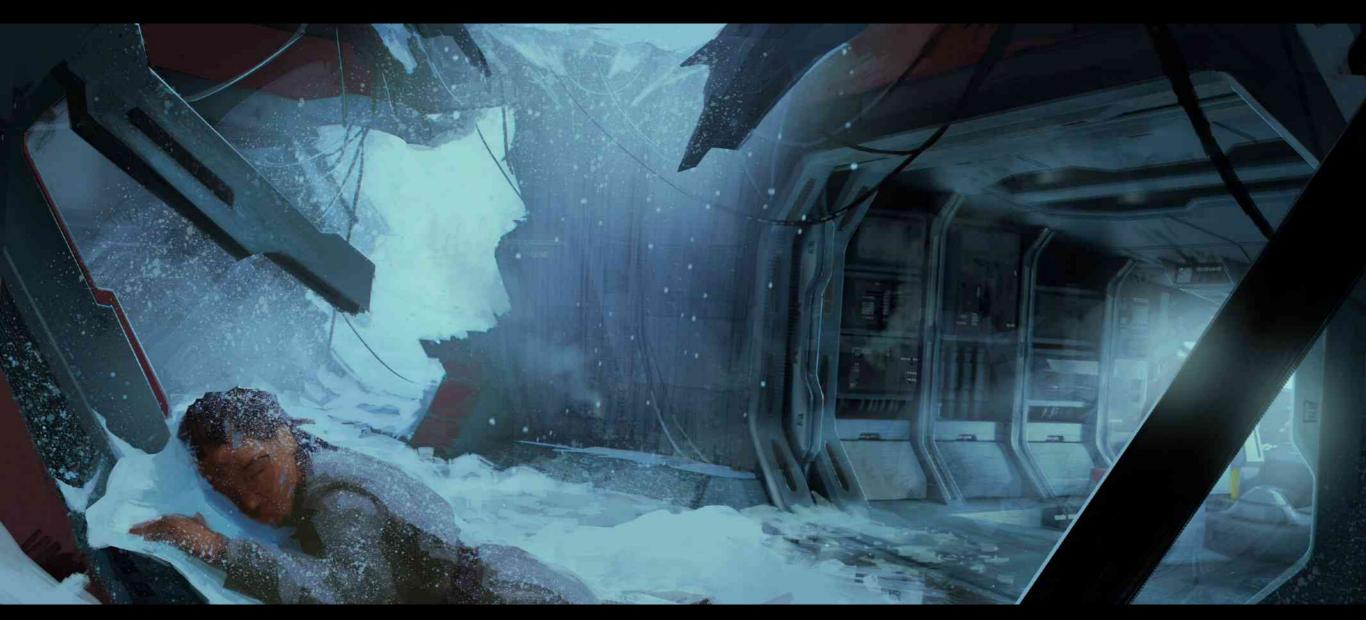

timeline created by George Lucas. Set one hundred years before any 'Wars' in the stars created a design challenge. In most cases we could not rely on previous design motifs used for the previous forty years. Every world, ship and location was designed for this production apart from the pre established world of Corruscant. The showrunner's vision was to design every set practically, to shoot on location and mirror methods used in the original trilogy for this new time period.





Concept Art



Final Frame Set Build



Concept Art



Final Frame



Set Build









Set Build



## Concept Art







## Concept Art







Final Frame

## Concept Art





Concept Art Final Frame



Concept Art





























Set Build



Final Frame



Final Frame





Set Build















Concept Art



Final Frame





Concept Art





Concept Art



Final Frame



Concept Art



Final Frame