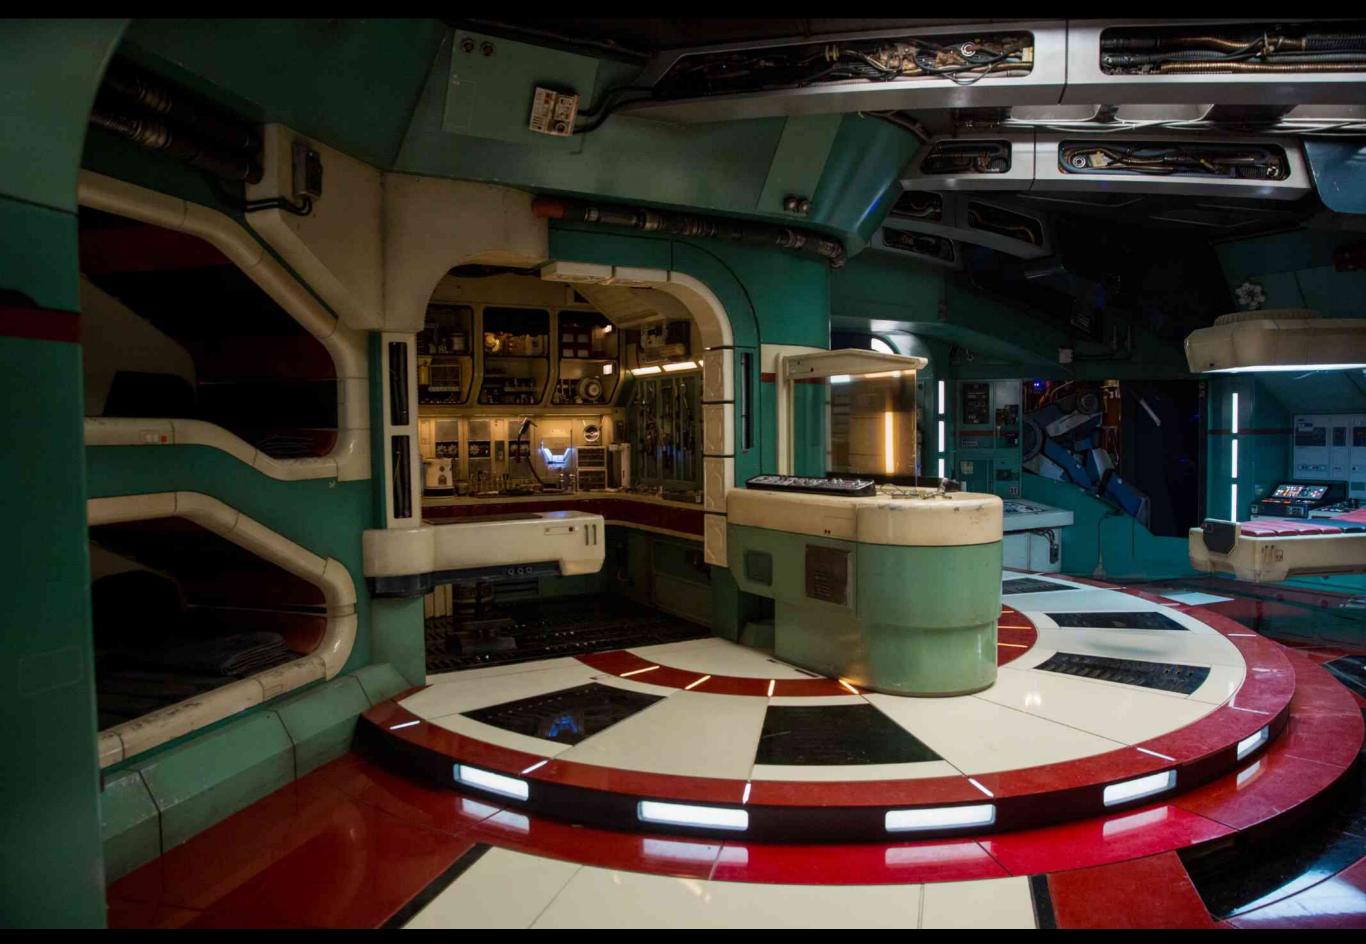

Production Designer : Kevin Jenkins Set Decorator : Robert Cameron

The Acolyte is the first live-action Star Wars production to be designed outside of the existing timeline created by George Lucas. Set one hundred years before any 'Wars' in the stars created a design challenge. In most cases we could not rely on previous design motifs used for the previous forty years. Every world, ship and location was designed for this production apart from the pre established world of Corruscant. The showrunner's vision was to design every set practically, to shoot on location and mirror methods used in the original trilogy for this new time period.