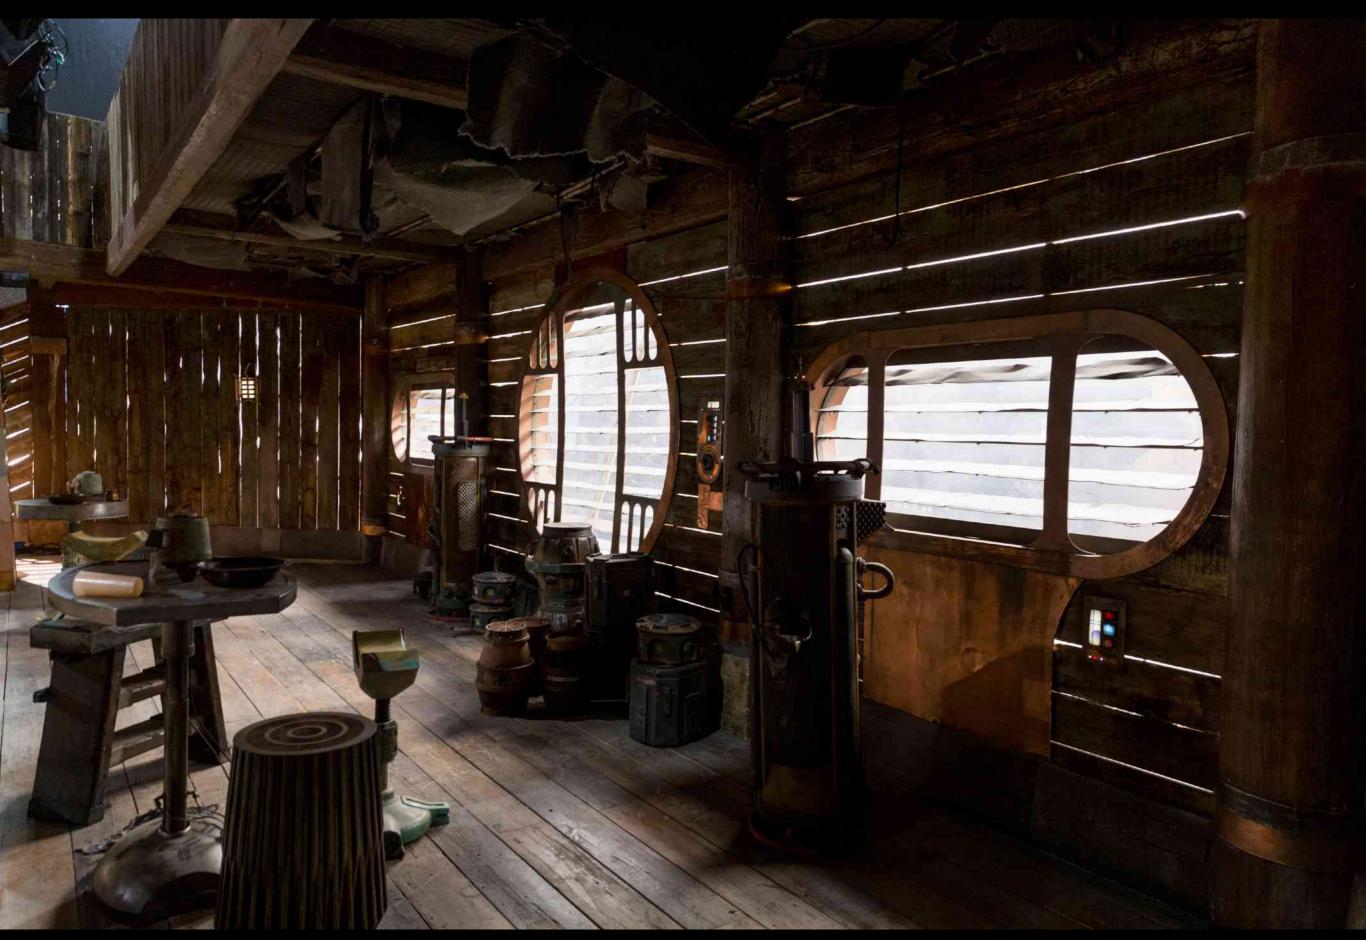

Production Designer : Kevin Jenkins Set Decorator : Robert Cameron

The Acolyte is the first live-action Star Wars production to be designed outside of the existing timeline created by George Lucas. Set one hundred years before any 'Wars' in the stars created a design challenge. In most cases we could not rely on previous design motifs used for the previous forty years. Every world, ship and location was designed for this production apart from the pre established world of Corruscant. The showrunner's vision was to design every set practically, to shoot on location and mirror methods used in the original trilogy for this new time period.

Concept Art

Final Frame Set Build

Concept Art

Final Frame

Set Build

Set Build