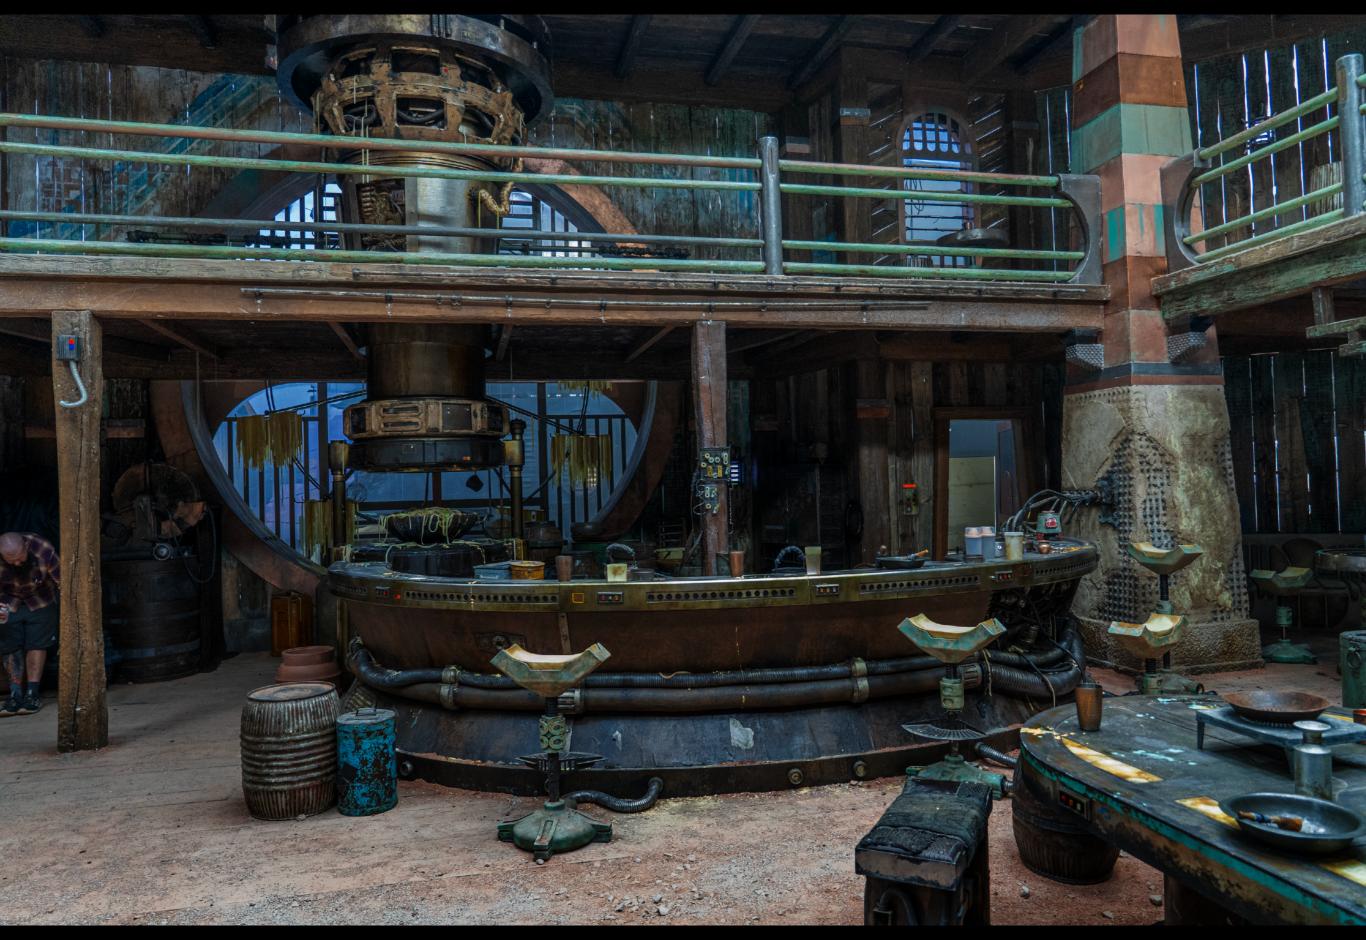

Production Designer : Kevin Jenkins Set Decorator : Robert Cameron

The Acolyte is the first live-action Star Wars production to be designed outside of the existing timeline created by George Lucas. Set one hundred years before any 'Wars' in the stars created a design challenge. In most cases we could not rely on previous design motifs used for the previous forty years. Every world, ship and location was designed for this production apart from the pre established world of Corruscant. The showrunner's vision was to design every set practically, to shoot on location and mirror methods used in the original trilogy for this new time period.





Concept Art



Final Frame Set Build



Concept Art



Final Frame



Set Build









Set Build



## Concept Art







## Concept Art







Final Frame

## Concept Art





Concept Art Final Frame



Concept Art





























Set Build



Final Frame



Final Frame





Set Build















Concept Art



Final Frame





Concept Art





Concept Art



Final Frame



Concept Art



Final Frame