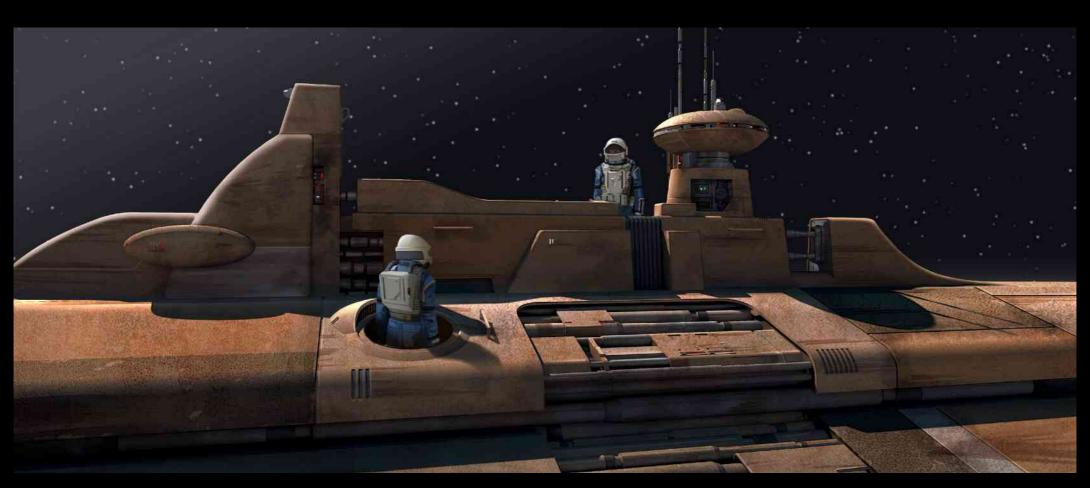

Production Designer : Kevin Jenkins Set Decorator : Robert Cameron

The Acolyte is the first live-action Star Wars production to be designed outside of the existing timeline created by George Lucas. Set one hundred years before any 'Wars' in the stars created a design challenge. In most cases we could not rely on previous design motifs used for the previous forty years. Every world, ship and location was designed for this production apart from the pre established world of Corruscant. The showrunner's vision was to design every set practically, to shoot on location and mirror methods used in the original trilogy for this new time period.





Concept Art



Final Frame Set Build



Concept Art



Final Frame



Set Build









Set Build



## Concept Art







## Concept Art







Final Frame

## Concept Art





Concept Art Final Frame



Concept Art





























Set Build



Final Frame



Final Frame





Set Build















Concept Art



Final Frame





Concept Art





Concept Art



Final Frame



Concept Art



Final Frame