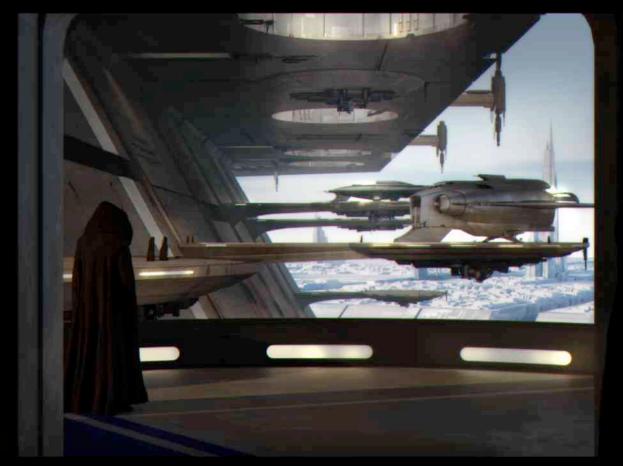

Production Designer : Kevin Jenkins Set Decorator : Robert Cameron

The Acolyte is the first live-action Star Wars production to be designed outside of the existing timeline created by George Lucas. Set one hundred years before any 'Wars' in the stars created a design challenge. In most cases we could not rely on previous design motifs used for the previous forty years. Every world, ship and location was designed for this production apart from the pre established world of Corruscant. The showrunner's vision was to design every set practically, to shoot on location and mirror methods used in the original trilogy for this new time period.

Concept Art

Final Frame Set Build

Concept Art

Final Frame

Set Build

Set Build