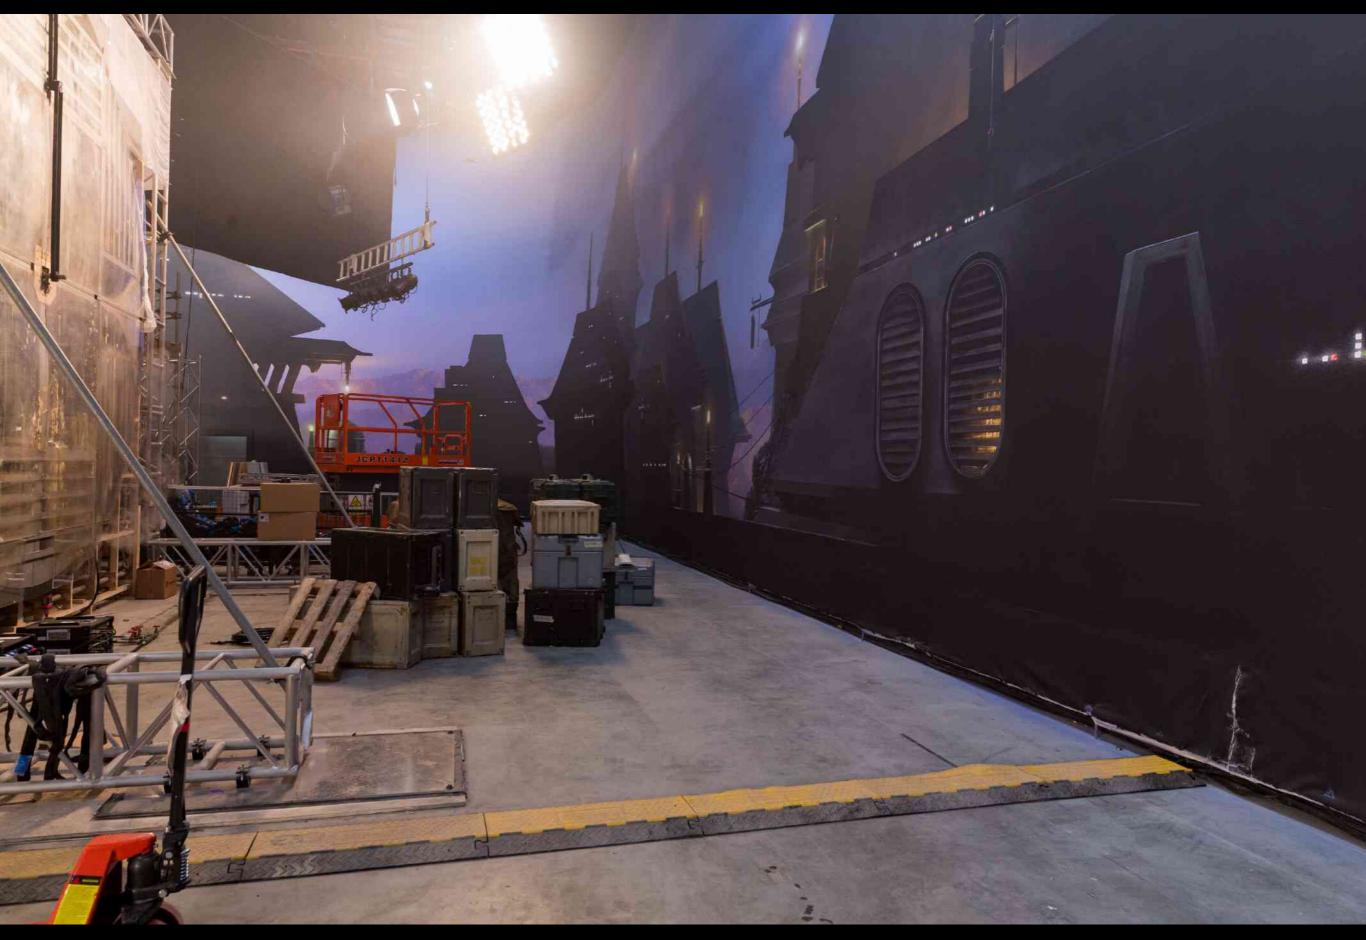

Production Designer : Kevin Jenkins Set Decorator : Robert Cameron

The Acolyte is the first live-action Star Wars production to be designed outside of the existing timeline created by George Lucas. Set one hundred years before any 'Wars' in the stars created a design challenge. In most cases we could not rely on previous design motifs used for the previous forty years. Every world, ship and location was designed for this production apart from the pre established world of Corruscant. The showrunner's vision was to design every set practically, to shoot on location and mirror methods used in the original trilogy for this new time period.

Concept Art

Final Frame Set Build

Concept Art

Final Frame

Set Build

Set Build