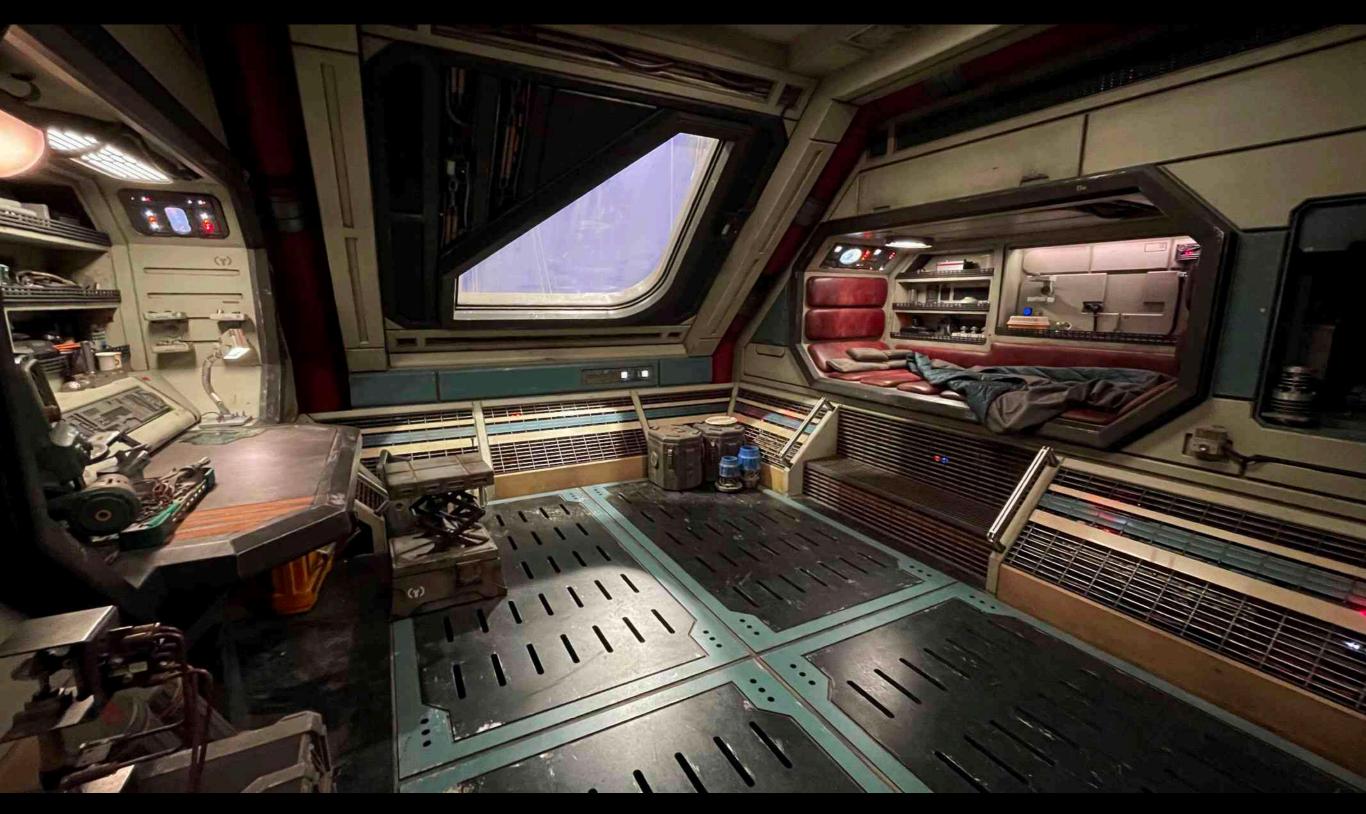

Production Designer : Kevin Jenkins Set Decorator : Robert Cameron

The Acolyte is the first live-action Star Wars production to be designed outside of the existing timeline created by George Lucas. Set one hundred years before any 'Wars' in the stars created a design challenge. In most cases we could not rely on previous design motifs used for the previous forty years. Every world, ship and location was designed for this production apart from the pre established world of Corruscant. The showrunner's vision was to design every set practically, to shoot on location and mirror methods used in the original trilogy for this new time period.

Concept Art

Final Frame Set Build

Concept Art

Final Frame

Set Build

Set Build