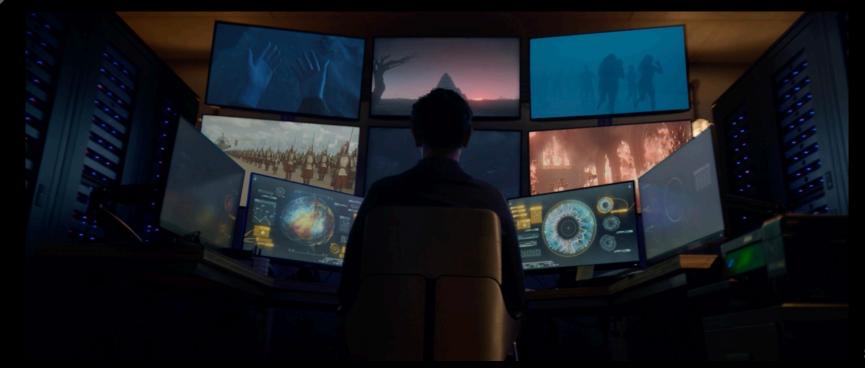

INT. RED COAST BASE - MAIN CONTROL ROOM - Hero Console Position

Shepperton Studios

Dn-set

INT. RED COAST BASE - MAIN CONTROL ROOM - Listening Position

Shepperton Studios

It's like listening to the ocean for eight hours.