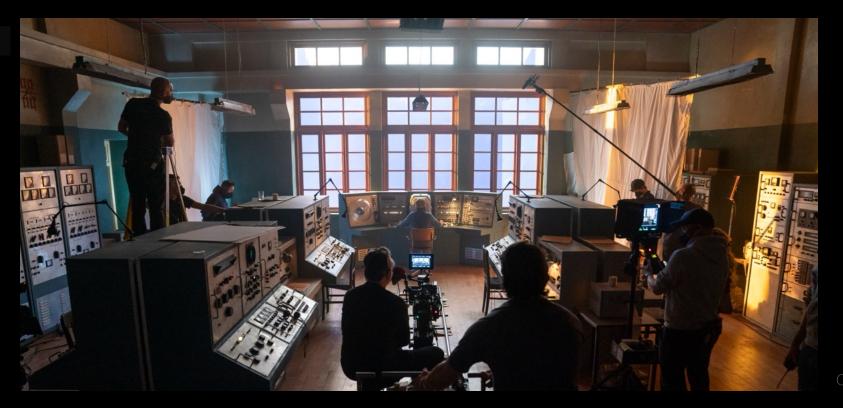

INT. RED COAST BASE - MAIN CONTROL ROOM - Hero Console Position

Shepperton Studios

Dn-set

INT. RED COAST BASE - MAIN CONTROL ROOM - Listening Position

Shepperton Studios

It's like listening to the ocean for eight hours.

#### INT. RED COAST BASE - MAIN CONTROL ROOM - Viewfinder Construction

INT. RED COAST BASE - READING ROOM

INT. RED COAST BASE - COMMISSIONER'S OFFICE

Concepts

EXT. RED COAST BASE

Las Villuercas, Spain

We extend our best wishes to you, inhabitants of another world.