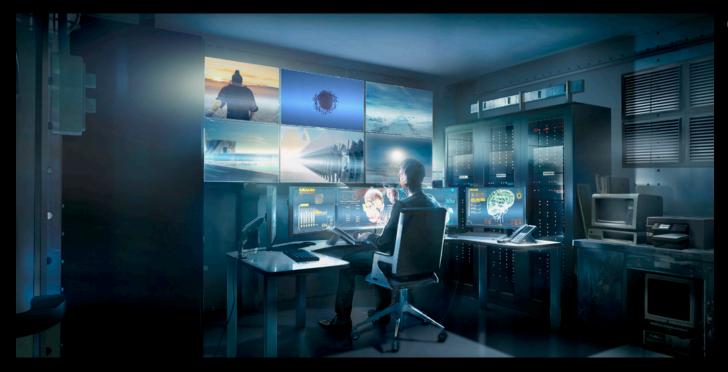

INT. RED COAST BASE - MAIN CONTROL ROOM - Hero Console Position

Shepperton Studios

Dn-set

INT. RED COAST BASE - MAIN CONTROL ROOM - Listening Position

Shepperton Studios

It's like listening to the ocean for eight hours.