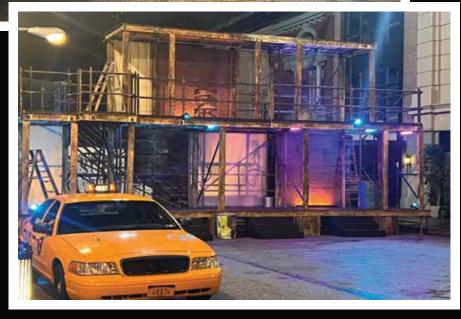

**EXT. HENNESSY STREET** 

**BOB** ABISHOLA

ASSISTANT ART DIRECTOR: GAIL L. RUSSELL

**SET DECORATOR: ANN SHEA** 

**GRAPHIC DESIGNER: SHARISSE PETROSSIAN** 

**EXT. NEW YORK STREET** 

ASSISTANT ART DIRECTOR: GAIL L. RUSSELL

**SET DECORATOR: ANN SHEA** 

**GRAPHIC DESIGNER: SHARISSE PETROSSIAN** 

**BOB** ABISHOLA

**EXT. NEW YORK STREET** 

ASSISTANT ART DIRECTOR: GAIL L. RUSSELL

**SET DECORATOR: ANN SHEA** 

**GRAPHIC DESIGNER: SHARISSE PETROSSIAN** 

**EXT. NEW YORK STREET** 

**BOB** ABISHOLA

ASSISTANT ART DIRECTOR: GAIL L. RUSSELL

**SET DECORATOR: ANN SHEA** 

**GRAPHIC DESIGNER: SHARISSE PETROSSIAN** 

**EXT. STREET - DANCE NUMBER**