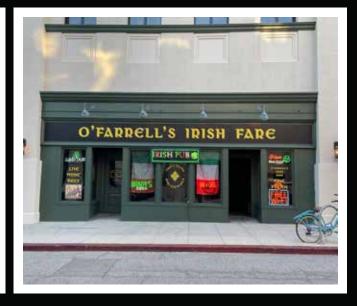

**EXT. HENNESSY STREET** 

**BOB** ABISHOLA

ASSISTANT ART DIRECTOR: GAIL L. RUSSELL

**SET DECORATOR: ANN SHEA** 

**GRAPHIC DESIGNER: SHARISSE PETROSSIAN** 

**EXT. NEW YORK STREET** 

ASSISTANT ART DIRECTOR: GAIL L. RUSSELL

**EXT. NEW YORK STREET** 

**BOB** ABISHOLA

ASSISTANT ART DIRECTOR: GAIL L. RUSSELL

**SET DECORATOR: ANN SHEA** 

**GRAPHIC DESIGNER: SHARISSE PETROSSIAN** 

**EXT. STREET - DANCE NUMBER**