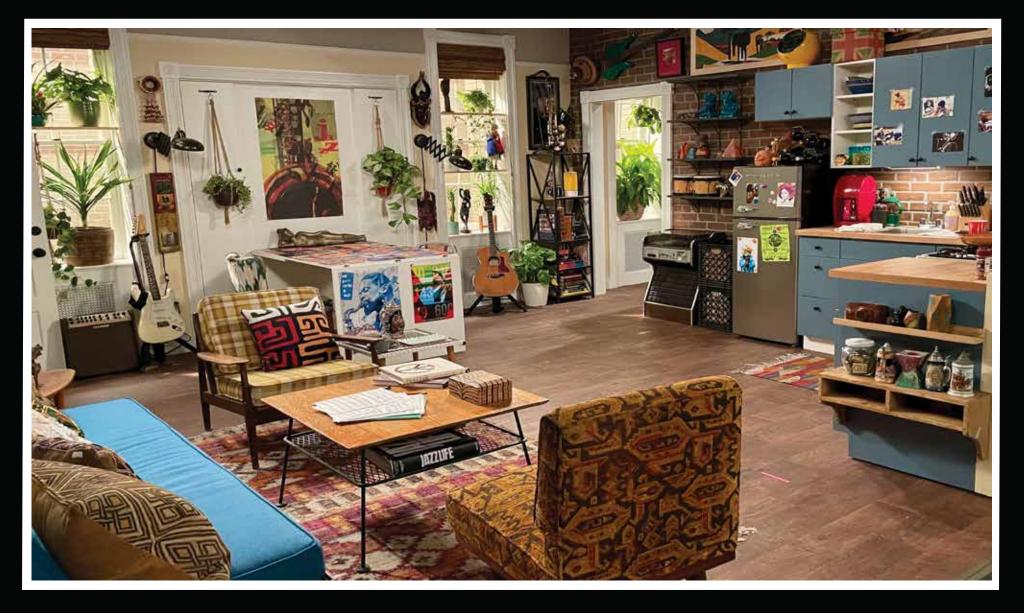

#### INT. NEW YORK APARTMENT

ASSISTANT ART DIRECTOR: GAIL L. RUSSELL

SET DECORATOR: ANN SHEA

**GRAPHIC DESIGNER: SHARISSE PETROSSIAN** 

ASSISTANT ART DIRECTOR: GAIL L. RUSSELL

SET DECORATOR: ANN SHEA

GRAPHIC DESIGNER: SHARISSE PETROSSIAN