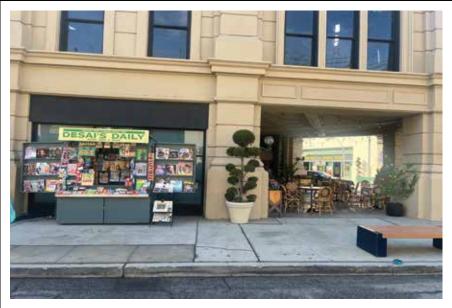

#### INT. NEW YORK APARTMENT

ASSISTANT ART DIRECTOR: GAIL L. RUSSELL

SET DECORATOR: ANN SHEA

**GRAPHIC DESIGNER: SHARISSE PETROSSIAN** 

ASSISTANT ART DIRECTOR: GAIL L. RUSSELL

SET DECORATOR: ANN SHEA

GRAPHIC DESIGNER: SHARISSE PETROSSIAN