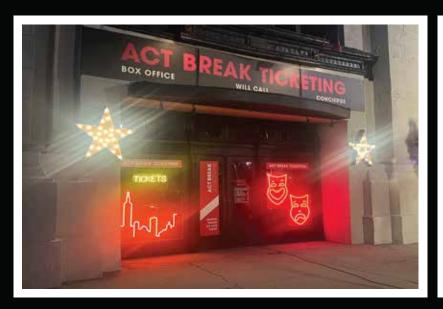

**EXT. NEW YORK STREET** 

**BOB** ABISHOLA

ASSISTANT ART DIRECTOR: GAIL L. RUSSELL

**SET DECORATOR: ANN SHEA** 

**GRAPHIC DESIGNER: SHARISSE PETROSSIAN** 

**EXT. STREET - DANCE NUMBER**