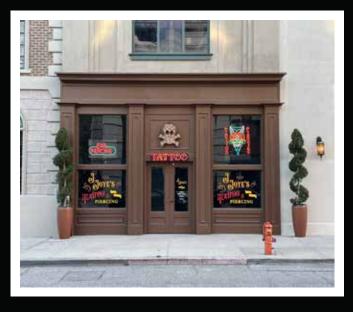

**EXT. HENNESSY STREET** 

**BOB** ABISHOLA

ASSISTANT ART DIRECTOR: GAIL L. RUSSELL

**SET DECORATOR: ANN SHEA** 

**GRAPHIC DESIGNER: SHARISSE PETROSSIAN** 

**EXT. NEW YORK STREET** 

ASSISTANT ART DIRECTOR: GAIL L. RUSSELL

**EXT. NEW YORK STREET** 

**BOB** ABISHOLA

ASSISTANT ART DIRECTOR: GAIL L. RUSSELL

**SET DECORATOR: ANN SHEA** 

**GRAPHIC DESIGNER: SHARISSE PETROSSIAN** 

**EXT. STREET - DANCE NUMBER**