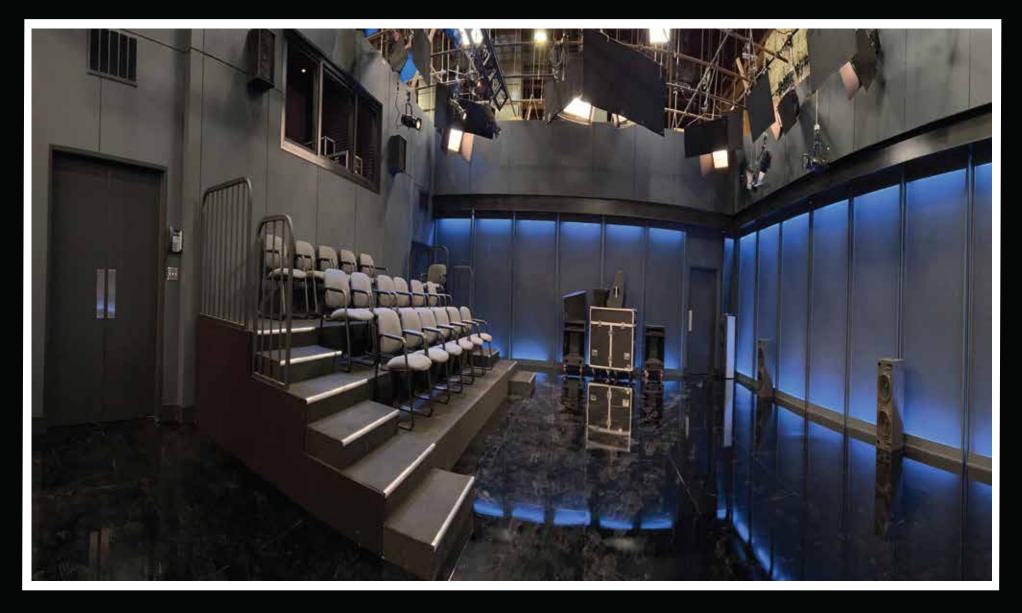

#### INT. NEW YORK APARTMENT

ASSISTANT ART DIRECTOR: GAIL L. RUSSELL

SET DECORATOR: ANN SHEA

**GRAPHIC DESIGNER: SHARISSE PETROSSIAN** 

ASSISTANT ART DIRECTOR: GAIL L. RUSSELL

SET DECORATOR: ANN SHEA

GRAPHIC DESIGNER: SHARISSE PETROSSIAN