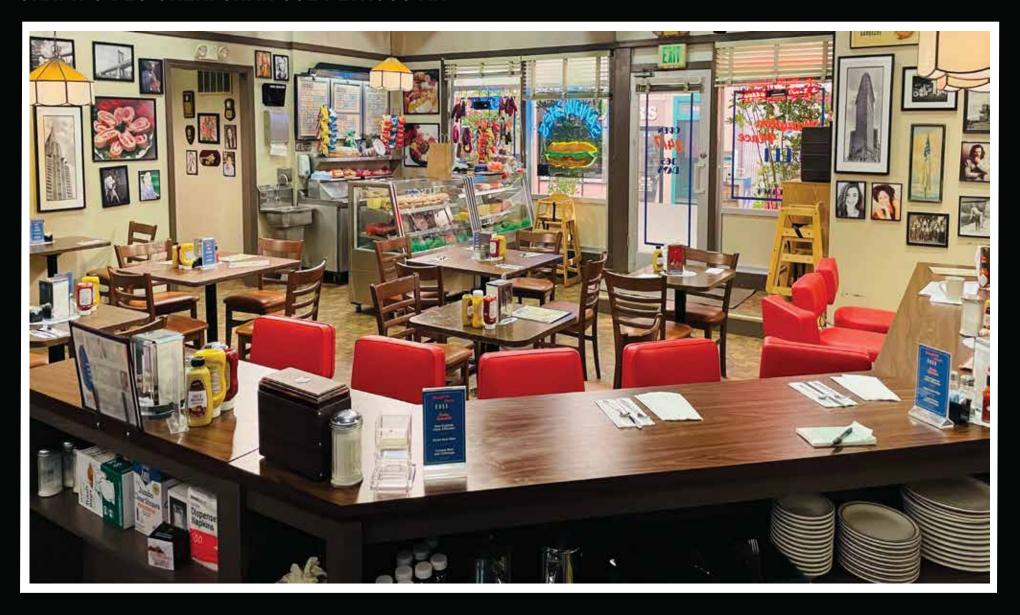

#### INT. NEW YORK APARTMENT

ASSISTANT ART DIRECTOR: GAIL L. RUSSELL

SET DECORATOR: ANN SHEA

**GRAPHIC DESIGNER: SHARISSE PETROSSIAN** 

ASSISTANT ART DIRECTOR: GAIL L. RUSSELL

SET DECORATOR: ANN SHEA

GRAPHIC DESIGNER: SHARISSE PETROSSIAN