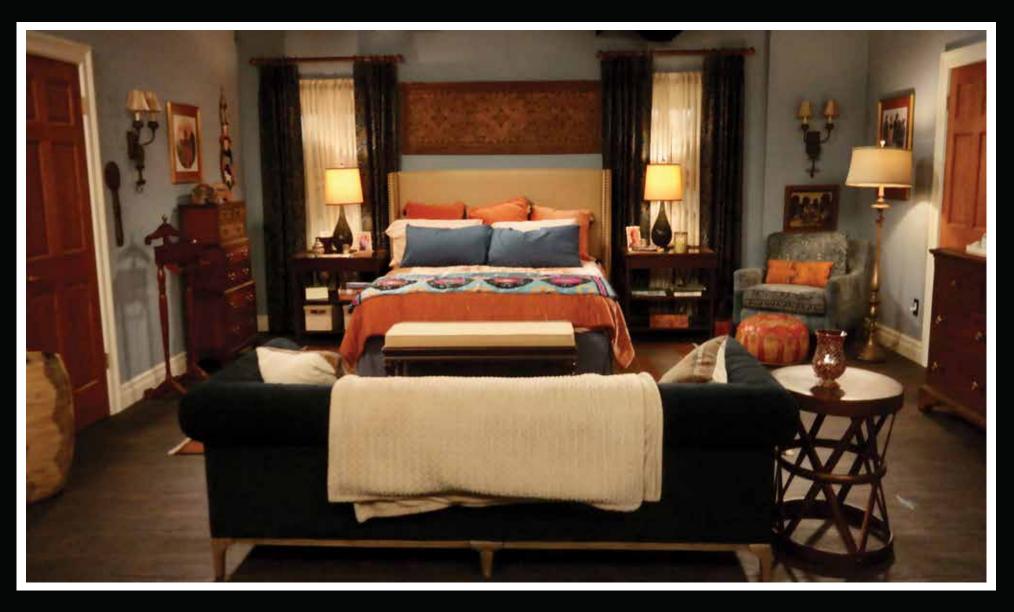

# SHARISSE PETROSSIAN

**GRAPHIC DESIGNER** 

ASSISTANT ART DIRECTOR: GAIL L. RUSSELL

SET DECORATOR: ANN SHEA

**GRAPHIC DESIGNER: SHARISSE PETROSSIAN** 

INT. BOB AND ABISHOLA'S BEDROOM

ASSISTANT ART DIRECTOR: GAIL L. RUSSELL