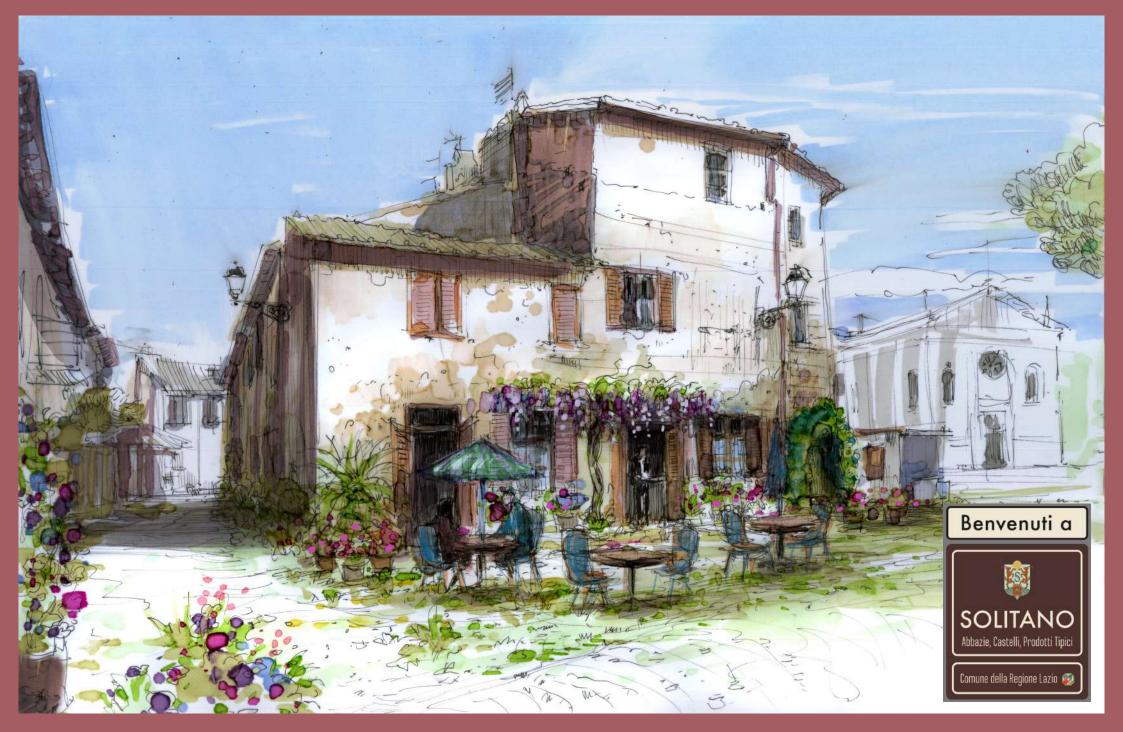

PRODUCTION DESIGNER

ANNE SEIBEL

BY DARREN STAR
SEASON 4

SET DECORATOR

ALEXANDRA LASSEN

EIP4

EXT CLUB HELOISE : SET PHOTO

| 1110 | SAND LINOLEUM |
|------|---------------|
|------|---------------|