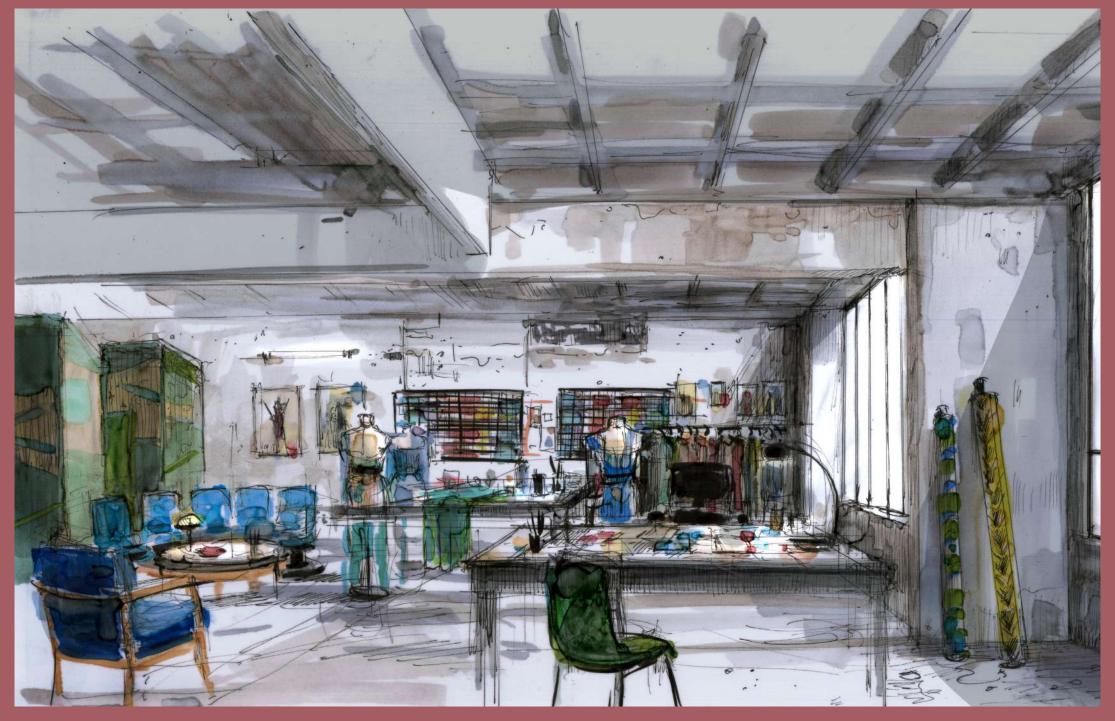

PRODUCTION DESIGNER

ANNE SEIBEL

BY DARREN STAR
SEASON 4

SET DECORATOR

ALEXANDRA LASSEN

EIP4

EXT CLUB HELOISE : SET PHOTO

| 1110 | SAND LINOLEUM |
|------|---------------|
|------|---------------|