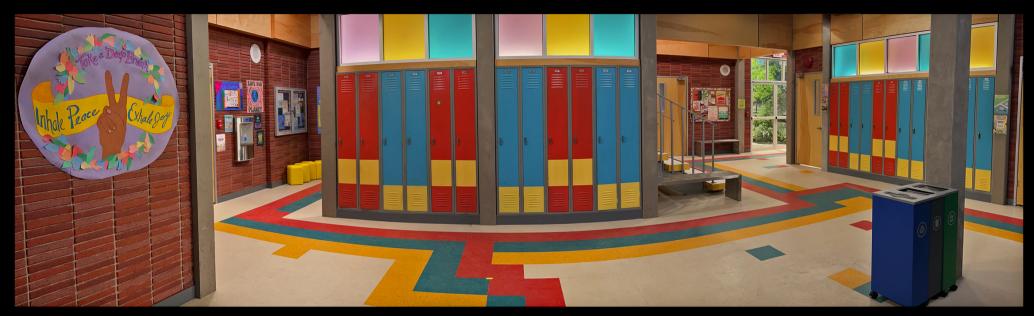

## INTERIOR SCIENCE CLASSROOM | INTERIOR JUSTIN'S OFFICE

Production Designer KELLY HOGAN | Set Decorator EMILY DAWSON-TRENT Assistant Art Director KELSI DREW HOWARD | Graphic Artists COLIE BUCK

Production Designer KELLY HOGAN | Set Decorator EMILY DAWSON-TRENT Assistant Art Director KELSI DREW HOWARD | Graphic Artists COLIE BUCK