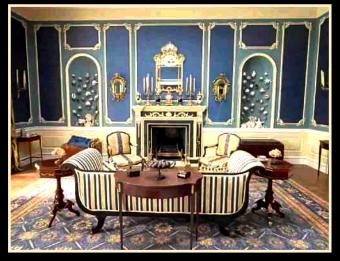

FOOTAGE STILLS











## BRIDGERTON EXTERIOR WITH NEW GROSVENOR SQUARE GARDENS























# 308 - Into the Light



PRUDENCE & PHILIPA'S BUTTERFLY BALL

COLIN'S APARTMENT

ROTTEN ROW

BUCKINGHAM HOUSE









#### BUTTERFLY BALL MOODBOARD





#### **BUILDING THE BALLROOM**







#### BALLROOM FLOOR







#### **BUTTERFLY CAGE**







### VFX SET EXTENSION











#### **ILLUSTRATIONS**













#### FOOTAGE STILLS











#### SET DRESSING















### COLIN'S APARTMENT MOODBOARD















#### FIREPLACE DETAILS



NOTE ON THE MARBLE: THE OVERALL REFERENCE IS GRIDIO COLLEMANDINA,
WITH YELLOW VEINS, IN THE STYLE OF NEW PORTORO MARBLE L& G: WHITE LEAD DARK WITH MYLANDS 001 GOLD DRYBRUSH



## COLIN'S APARTMENT - ANTEROOM AND DRAWING ROOM































#### **GRAPHICS**













Production Designer: Alison Gartshore

**%** 

Supervising Art Director: Antony Cartlidge
Locations Art Director: Ana Magarao
Assistant Locations Art Director: Natalie McCormack
Stages Art Director: Adam Grant
Assistant Art Director: Sam Vincent
Assistant Art Director: Shelley Chapman
Stand-By Art Directors: Louis Glickman, Paddy

Paddison

CONCEPT ARTISTS: LEWIS PEAKE, ILLIA BOCCIA

Draftsperson/Assistant Art Director: Lara Humphreys



Graphic Designer: Nicholas Smith Assistant Graphic Designer: Sophie Moore



SET DECORATOR: NATALIE PAPAGEORGIADIS