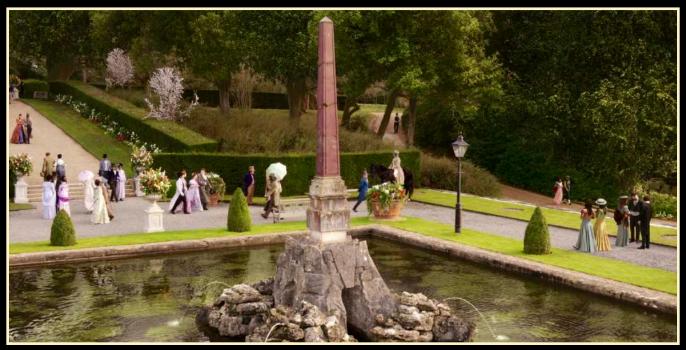

STILLS











## BRIDGERTON EXTERIOR WITH NEW GROSVENOR SQUARE GARDENS























# 308 - Into the Light



PRUDENCE & PHILIPA'S BUTTERFLY BALL

COLIN'S APARTMENT

ROTTEN ROW

BUCKINGHAM HOUSE









#### BUTTERFLY BALL MOODBOARD





#### **BUILDING THE BALLROOM**







#### BALLROOM FLOOR







#### **BUTTERFLY CAGE**







### VFX SET EXTENSION











#### **ILLUSTRATIONS**













#### FOOTAGE STILLS











#### SET DRESSING















### COLIN'S APARTMENT MOODBOARD















#### FIREPLACE DETAILS



NOTE ON THE MARBLE: THE OVERALL REFERENCE IS GRIDIO COLLEMANDINA,
WITH YELLOW VEINS, IN THE STYLE OF NEW PORTORO MARBLE L& G: WHITE LEAD DARK WITH MYLANDS 001 GOLD DRYBRUSH



## COLIN'S APARTMENT - ANTEROOM AND DRAWING ROOM































#### **GRAPHICS**













Production Designer: Alison Gartshore

**%** 

Supervising Art Director: Antony Cartlidge
Locations Art Director: Ana Magarao
Assistant Locations Art Director: Natalie McCormack
Stages Art Director: Adam Grant
Assistant Art Director: Sam Vincent
Assistant Art Director: Shelley Chapman
Stand-By Art Directors: Louis Glickman, Paddy

Paddison

CONCEPT ARTISTS: LEWIS PEAKE, ILLIA BOCCIA

Draftsperson/Assistant Art Director: Lara Humphreys



Graphic Designer: Nicholas Smith Assistant Graphic Designer: Sophie Moore



SET DECORATOR: NATALIE PAPAGEORGIADIS