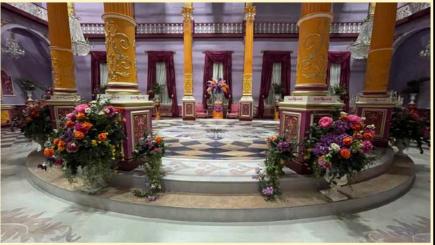

NICAL ILLUSTRATIONS















#### SET DRESSING



















































#### CRESSIDA NURSERY MOODBOARD





#### SET DRESSING















#### FOOD PROPS























#### NEW MODISTE MOODBOARD









#### SCULPTED MOULDINGS









#### SET DRESSING











#### FOOTAGE STILLS











## BRIDGERTON EXTERIOR WITH NEW GROSVENOR SQUARE GARDENS























# 308 - Into the Light



PRUDENCE & PHILIPA'S BUTTERFLY BALL

COLIN'S APARTMENT

ROTTEN ROW

BUCKINGHAM HOUSE









#### BUTTERFLY BALL MOODBOARD





#### **BUILDING THE BALLROOM**







#### BALLROOM FLOOR







#### **BUTTERFLY CAGE**







### VFX SET EXTENSION











#### **ILLUSTRATIONS**













#### FOOTAGE STILLS











#### SET DRESSING















### COLIN'S APARTMENT MOODBOARD















#### FIREPLACE DETAILS



NOTE ON THE MARBLE: THE OVERALL REFERENCE IS GRIDIO COLLEMANDINA,
WITH YELLOW VEINS, IN THE STYLE OF NEW PORTORO MARBLE L& G: WHITE LEAD DARK WITH MYLANDS 001 GOLD DRYBRUSH



## COLIN'S APARTMENT - ANTEROOM AND DRAWING ROOM































#### **GRAPHICS**













Production Designer: Alison Gartshore

**%** 

Supervising Art Director: Antony Cartlidge
Locations Art Director: Ana Magarao
Assistant Locations Art Director: Natalie McCormack
Stages Art Director: Adam Grant
Assistant Art Director: Sam Vincent
Assistant Art Director: Shelley Chapman
Stand-By Art Directors: Louis Glickman, Paddy

Paddison

CONCEPT ARTISTS: LEWIS PEAKE, ILLIA BOCCIA

Draftsperson/Assistant Art Director: Lara Humph