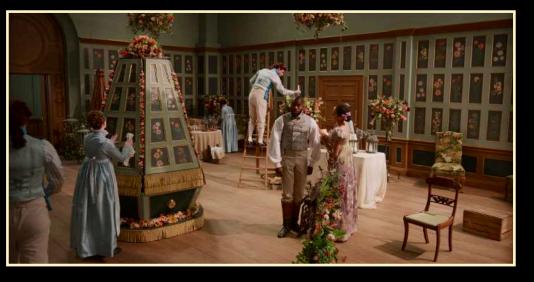

# KENT HOUSE BOTANICAL BALL CONCEPT

**HAMPSTEAD** 

'THE GARDEN' CENTRE PEICE / CLADDING DETAIL

SCALE @ A1 152\_016

### BOTANICAL BALL FOLD-OUT GARDEN