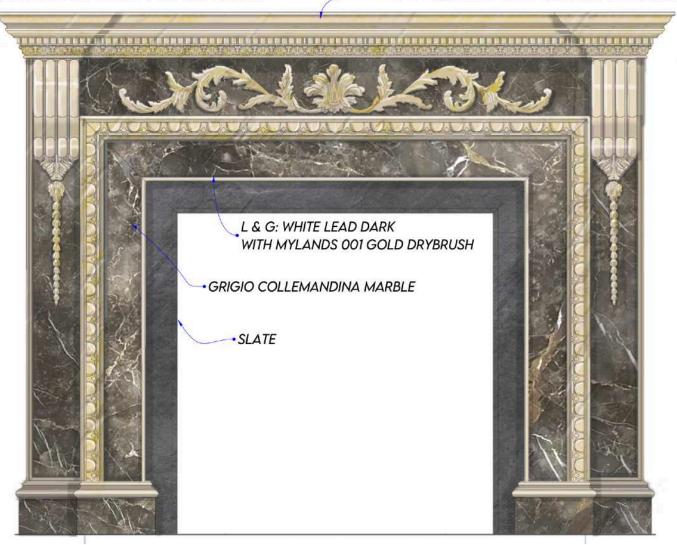

#### FIREPLACE DETAILS

NOTE ON THE MARBLE: THE OVERALL REFERENCE IS GRIDIO COLLEMANDINA,
WITH YELLOW VEINS, IN THE STYLE OF NEW PORTORO MARBLE L& G: WHITE LEAD DARK WITH MYLANDS 001 GOLD DRYBRUSH