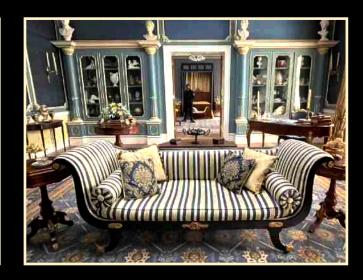

#### FOOTAGE STILLS











## BRIDGERTON EXTERIOR WITH NEW GROSVENOR SQUARE GARDENS























# 308 - Into the Light



PRUDENCE & PHILIPA'S BUTTERFLY BALL

COLIN'S APARTMENT

ROTTEN ROW

BUCKINGHAM HOUSE









#### BUTTERFLY BALL MOODBOARD





#### **BUILDING THE BALLROOM**







#### BALLROOM FLOOR







#### **BUTTERFLY CAGE**







### VFX SET EXTENSION











#### **ILLUSTRATIONS**













#### FOOTAGE STILLS











#### SET DRESSING















### COLIN'S APARTMENT MOODBOARD















#### FIREPLACE DETAILS



NOTE ON THE MARBLE: THE OVERALL REFERENCE IS GRIDIO COLLEMANDINA,
WITH YELLOW VEINS, IN THE STYLE OF NEW PORTORO MARBLE L& G: WHITE LEAD DARK WITH MYLANDS 001 GOLD DRYBRUSH



## COLIN'S APARTMENT - ANTEROOM AND DRAWING ROOM































#### **GRAPHICS**













Production Designer: Alison Gartshore

**%** 

Supervising Art Director: Antony Cartlidge
Locations Art Director: Ana Magarao
Assistant Locations Art Director: Natalie McCormack
Stages Art Director: Adam Grant
Assistant Art Director: Sam Vincent
Assistant Art Director: Shelley Chapman
Stand-By Art Directors: Louis Glickman, Paddy

Paddison

CONCEPT ARTISTS: LEWIS PEAKE, ILLIA BOCCIA

Draftsperson/Assistant Art Director: Lara Humphreys



Graphic Designer: Nicholas Smith Assistant Graphic Designer: Sophie Moore



SET DECORATOR: NATALIE PAPAGEORGIADIS