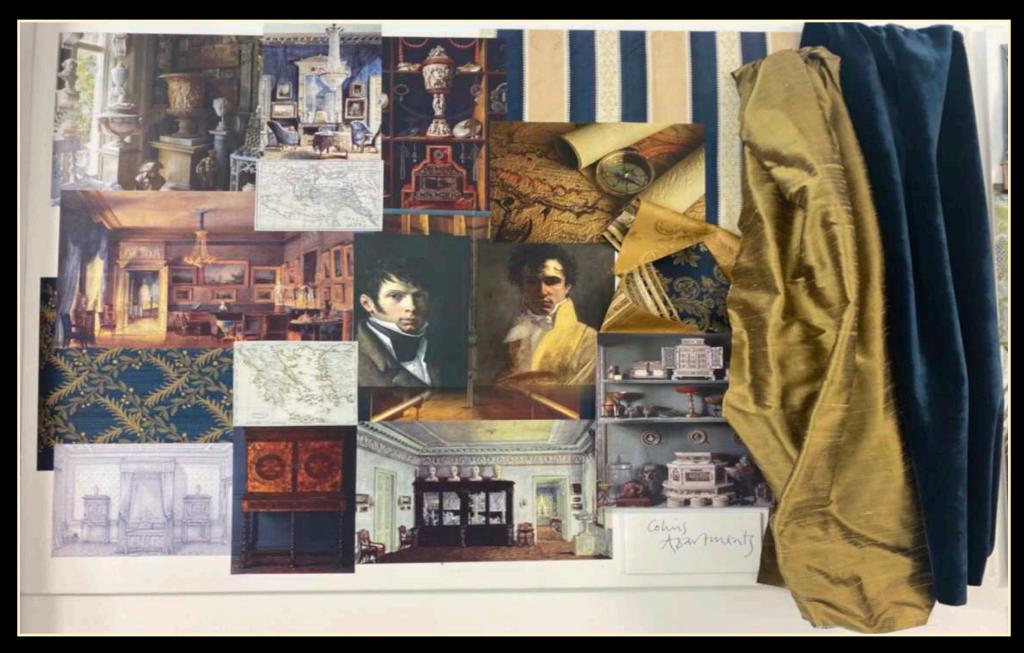

ET DRESSING



















































#### CRESSIDA NURSERY MOODBOARD





#### SET DRESSING















#### FOOD PROPS























#### NEW MODISTE MOODBOARD









#### SCULPTED MOULDINGS









#### SET DRESSING











#### FOOTAGE STILLS











## BRIDGERTON EXTERIOR WITH NEW GROSVENOR SQUARE GARDENS























# 308 - Into the Light



PRUDENCE & PHILIPA'S BUTTERFLY BALL

COLIN'S APARTMENT

ROTTEN ROW

BUCKINGHAM HOUSE









#### BUTTERFLY BALL MOODBOARD





#### **BUILDING THE BALLROOM**







#### BALLROOM FLOOR







#### **BUTTERFLY CAGE**







### VFX SET EXTENSION











#### **ILLUSTRATIONS**













#### FOOTAGE STILLS











#### SET DRESSING















### COLIN'S APARTMENT MOODBOARD















#### FIREPLACE DETAILS



NOTE ON THE MARBLE: THE OVERALL REFERENCE IS GRIDIO COLLEMANDINA,
WITH YELLOW VEINS, IN THE STYLE OF NEW PORTORO MARBLE L& G: WHITE LEAD DARK WITH MYLANDS 001 GOLD DRYBRUSH



## COLIN'S APARTMENT - ANTEROOM AND DRAWING ROOM































#### **GRAPHICS**













Production Designer: Alison Gartshore

**%** 

Supervising Art Director: Antony Cartlidge
Locations Art Director: Ana Magarao
Assistant Locations Art Director: Natalie McCormack
Stages Art Director: Adam Grant
Assistant Art Director: Sam Vincent
Assistant Art Director: Shelley Chapman
Stand-By Art Directors: Louis Glickman, Paddy

Paddison

CONCEPT ARTISTS: LEWIS PEAKE, ILLIA BOCCIA

Draftsperson/Assistant Art Director: Lara Humphreys



Graphic Designer: Nicholas Smith