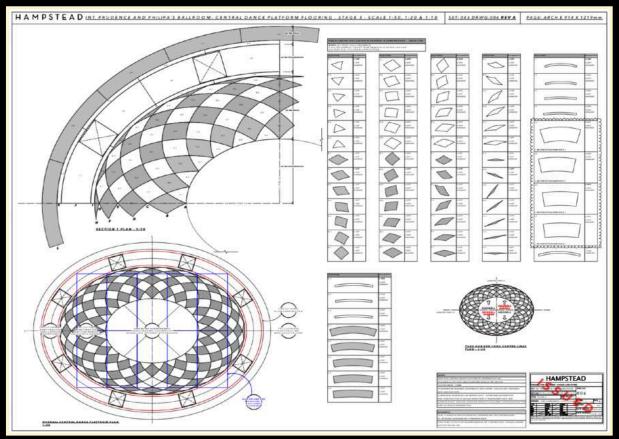

**HAMPSTEAD** 

'THE GARDEN' CENTRE PEICE / CLADDING DETAIL

SCALE @ A1 152\_016



### BOTANICAL BALL FOLD-OUT GARDEN



















# DIGITAL BOTANICAL ILLUSTRATIONS















#### SET DRESSING



















































#### CRESSIDA NURSERY MOODBOARD





#### SET DRESSING















#### FOOD PROPS























#### NEW MODISTE MOODBOARD









#### SCULPTED MOULDINGS









#### SET DRESSING











#### FOOTAGE STILLS











## BRIDGERTON EXTERIOR WITH NEW GROSVENOR SQUARE GARDENS























# 308 - Into the Light



PRUDENCE & PHILIPA'S BUTTERFLY BALL

COLIN'S APARTMENT

ROTTEN ROW

BUCKINGHAM HOUSE









#### BUTTERFLY BALL MOODBOARD





#### **BUILDING THE BALLROOM**







#### BALLROOM FLOOR







#### **BUTTERFLY CAGE**







### VFX SET EXTENSION











#### **ILLUSTRATIONS**













#### FOOTAGE STILLS











#### SET DRESSING















### COLIN'S APARTMENT MOODBOARD















#### FIREPLACE DETAILS



NOTE ON THE MARBLE: THE OVERALL REFERENCE IS GRIDIO COLLEMANDINA,
WITH YELLOW VEINS, IN THE STYLE OF NEW PORTORO MARBLE L& G: WHITE LEAD DARK WITH MYLANDS 001 GOLD DRYBRUSH



## COLIN'S APARTMENT - ANTEROOM AND DRAWING ROOM































#### **GRAPHICS**













Production Designer: Alison Gartshore

**%** 

Supervising Art Director: Antony Cartlidge
Locations Art Director: Ana Magarao
Assistant Locations Art Director: Natalie McCormack
Stages Art Director: Adam Grant
Assistant Art Director: Sam Vincent
Assistant Art Director: Sh