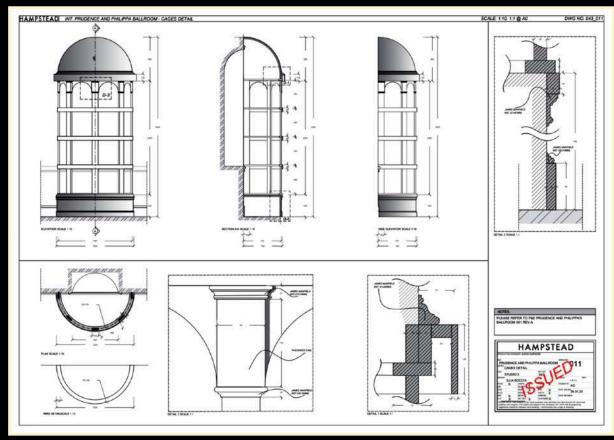

GARDEN' CENTRE PEICE / CLADDING DETAIL

SCALE @ A1 152\_016



### BOTANICAL BALL FOLD-OUT GARDEN



















# DIGITAL BOTANICAL ILLUSTRATIONS















#### SET DRESSING



















































#### CRESSIDA NURSERY MOODBOARD





#### SET DRESSING















#### FOOD PROPS























#### NEW MODISTE MOODBOARD









#### SCULPTED MOULDINGS









#### SET DRESSING











#### FOOTAGE STILLS











## BRIDGERTON EXTERIOR WITH NEW GROSVENOR SQUARE GARDENS























# 308 - Into the Light



PRUDENCE & PHILIPA'S BUTTERFLY BALL

COLIN'S APARTMENT

ROTTEN ROW

BUCKINGHAM HOUSE









#### BUTTERFLY BALL MOODBOARD





#### **BUILDING THE BALLROOM**







#### BALLROOM FLOOR







#### **BUTTERFLY CAGE**







### VFX SET EXTENSION











#### **ILLUSTRATIONS**













#### FOOTAGE STILLS











#### SET DRESSING















### COLIN'S APARTMENT MOODBOARD















#### FIREPLACE DETAILS



NOTE ON THE MARBLE: THE OVERALL REFERENCE IS GRIDIO COLLEMANDINA,
WITH YELLOW VEINS, IN THE STYLE OF NEW PORTORO MARBLE L& G: WHITE LEAD DARK WITH MYLANDS 001 GOLD DRYBRUSH



## COLIN'S APARTMENT - ANTEROOM AND DRAWING ROOM































#### **GRAPHICS**













Production Designer: Alison Gartshore

**%** 

Supervising Art Director: Antony Cartlidge
Locations Art Director: Ana Magarao
Assistant Locations Art Director: Natalie McCormack
Stages Art Director: Adam Grant
Assistant Art Director: Sam Vincent
Assistant Art Director: Shelley Chapman
Stand-By Art Dire