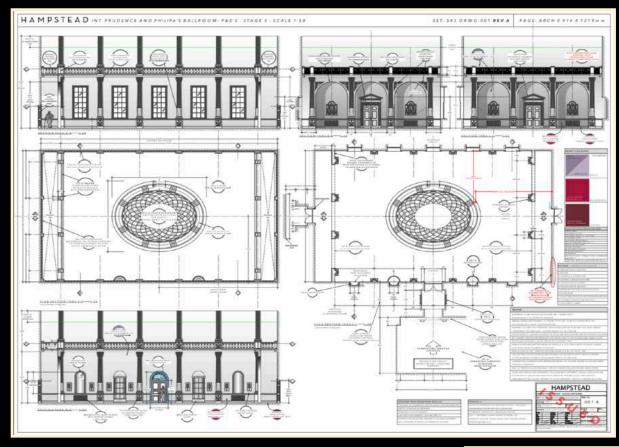

SE BOTANICAL BALL CONCEPT











**HAMPSTEAD** 

'THE GARDEN' CENTRE PEICE / CLADDING DETAIL

SCALE @ A1 152\_016



### BOTANICAL BALL FOLD-OUT GARDEN



















# DIGITAL BOTANICAL ILLUSTRATIONS















#### SET DRESSING



















































#### CRESSIDA NURSERY MOODBOARD





#### SET DRESSING















#### FOOD PROPS























#### NEW MODISTE MOODBOARD









#### SCULPTED MOULDINGS









#### SET DRESSING











#### FOOTAGE STILLS











## BRIDGERTON EXTERIOR WITH NEW GROSVENOR SQUARE GARDENS























# 308 - Into the Light



PRUDENCE & PHILIPA'S BUTTERFLY BALL

COLIN'S APARTMENT

ROTTEN ROW

BUCKINGHAM HOUSE









#### BUTTERFLY BALL MOODBOARD





#### **BUILDING THE BALLROOM**







#### BALLROOM FLOOR







#### **BUTTERFLY CAGE**







### VFX SET EXTENSION











#### **ILLUSTRATIONS**













#### FOOTAGE STILLS











#### SET DRESSING















### COLIN'S APARTMENT MOODBOARD















#### FIREPLACE DETAILS



NOTE ON THE MARBLE: THE OVERALL REFERENCE IS GRIDIO COLLEMANDINA,
WITH YELLOW VEINS, IN THE STYLE OF NEW PORTORO MARBLE L& G: WHITE LEAD DARK WITH MYLANDS 001 GOLD DRYBRUSH



## COLIN'S APARTMENT - ANTEROOM AND DRAWING ROOM































#### **GRAPHICS**













Production Designer: Alison Gartshore

**%** 

Supervising Art Director: Antony Cartlidge
Locations Art Director: Ana Magarao
Assistant Locations Art Director: Natalie McCormack
Stages Art Director: Adam Grant
Assistant Art Director: Sam Vincent