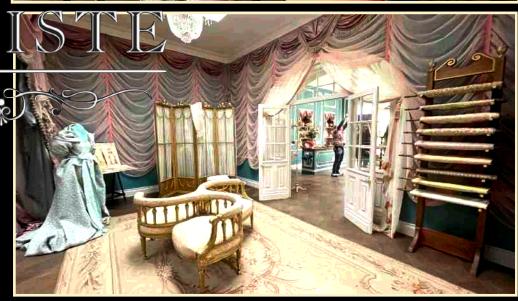

TURE FOR COWPER























































KENT HOUSE - BOTANICAL BALL

KENT HOUSE - DRAWING ROOM

EXT KENT HOUSE

EXT CHURCH

Cressida's Nursery

TILLEY'S DINING ROOM

Printing Press / Alley

New Modiste

EXT Bridgerton House

Colin's Study (Bridgerton House)



# KENT HOUSE BOTANICAL BALL CONCEPT











**HAMPSTEAD** 

'THE GARDEN' CENTRE PEICE / CLADDING DETAIL

SCALE @ A1 152\_016



### BOTANICAL BALL FOLD-OUT GARDEN



















# DIGITAL BOTANICAL ILLUSTRATIONS















#### SET DRESSING



















































#### CRESSIDA NURSERY MOODBOARD





#### SET DRESSING















#### FOOD PROPS























#### NEW MODISTE MOODBOARD









#### SCULPTED MOULDINGS









#### SET DRESSING











#### FOOTAGE STILLS











## BRIDGERTON EXTERIOR WITH NEW GROSVENOR SQUARE GARDENS























# 308 - Into the Light



PRUDENCE & PHILIPA'S BUTTERFLY BALL

COLIN'S APARTMENT

ROTTEN ROW

BUCKINGHAM HOUSE









#### BUTTERFLY BALL MOODBOARD





#### **BUILDING THE BALLROOM**







#### BALLROOM FLOOR







#### **BUTTERFLY CAGE**







### VFX SET EXTENSION











#### **ILLUSTRATIONS**













#### FOOTAGE STILLS











#### SET DRESSING















### COLIN'S APARTMENT MOODBOARD















#### FIREPLACE DETAILS



NOTE ON THE MARBLE: THE OVERALL REFERENCE IS GRIDIO COLLEMANDINA,
WITH YELLOW VEINS, IN THE STYLE OF NEW PORTORO MARBLE L& G: WHITE LEAD DARK WITH MYLANDS 001 GOLD DRYBRUSH



## COLIN'S APARTMENT - ANTEROOM AND DRAWING ROOM