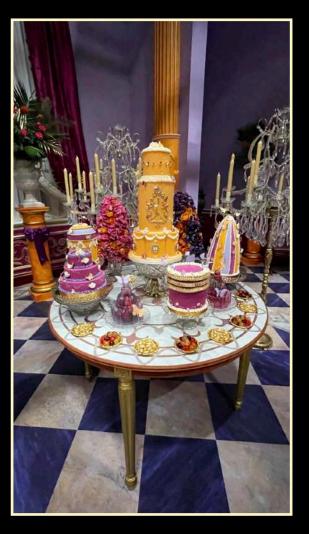

L BOTANICAL ILLUSTRATIONS















#### SET DRESSING



















































#### CRESSIDA NURSERY MOODBOARD





#### SET DRESSING















#### FOOD PROPS























#### NEW MODISTE MOODBOARD









#### SCULPTED MOULDINGS









#### SET DRESSING











#### FOOTAGE STILLS











## BRIDGERTON EXTERIOR WITH NEW GROSVENOR SQUARE GARDENS























# 308 - Into the Light



PRUDENCE & PHILIPA'S BUTTERFLY BALL

COLIN'S APARTMENT

ROTTEN ROW

BUCKINGHAM HOUSE









#### BUTTERFLY BALL MOODBOARD





#### **BUILDING THE BALLROOM**







#### BALLROOM FLOOR







#### **BUTTERFLY CAGE**







### VFX SET EXTENSION











#### **ILLUSTRATIONS**













#### FOOTAGE STILLS











#### SET DRESSING















### COLIN'S APARTMENT MOODBOARD















#### FIREPLACE DETAILS



NOTE ON THE MARBLE: THE OVERALL REFERENCE IS GRIDIO COLLEMANDINA,
WITH YELLOW VEINS, IN THE STYLE OF NEW PORTORO MARBLE L& G: WHITE LEAD DARK WITH MYLANDS 001 GOLD DRYBRUSH



## COLIN'S APARTMENT - ANTEROOM AND DRAWING ROOM































#### **GRAPHICS**













Production Designer: Alison Gartshore

**%** 

Supervising Art Director: Antony Cartlidge
Locations Art Director: Ana Magarao
Assistant Locations Art Director: Natalie McCormack
Stages Art Director: Adam Grant
Assistant Art Director: Sam Vincent
Assistant Art Director: Shelley Chapman
Stand-By Art Directors: Louis Glickman, Paddy

Paddison

CONCEPT ARTISTS: LEWIS PEAKE, ILLIA BOCCIA

Draftsperson/Assistant Art Director: Lara