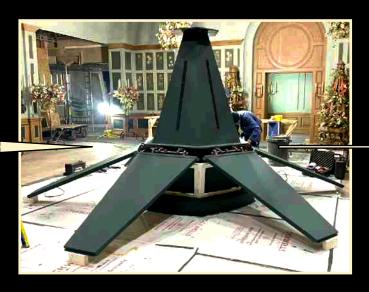

# KENT HOUSE BOTANICAL BALL CONCEPT

**HAMPSTEAD** 

'THE GARDEN' CENTRE PEICE / CLADDING DETAIL

SCALE @ A1 152\_016