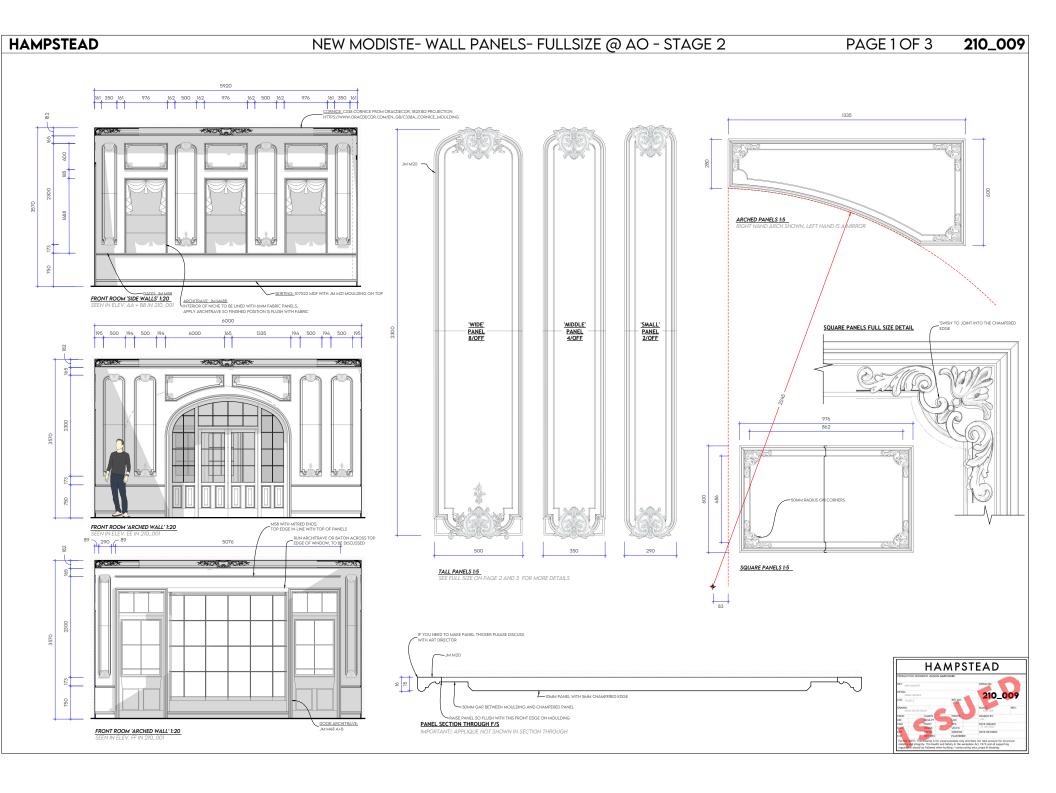

New Modiste

EXT Bridgerton House

Colin's Study (Bridgerton House)

#### SCULPTED MOULDINGS