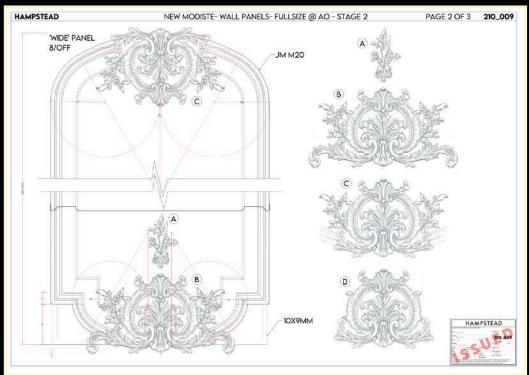

New Modiste

EXT Bridgerton House

Colin's Study (Bridgerton House)

#### SCULPTED MOULDINGS