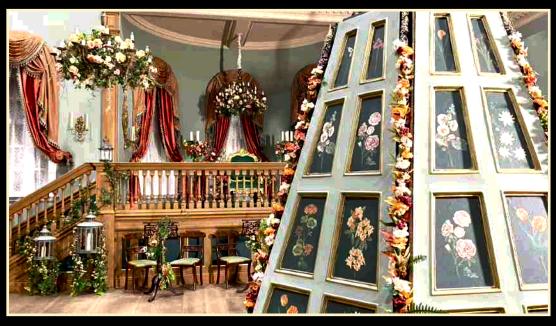

# KENT HOUSE BOTANICAL BALL CONCEPT

**HAMPSTEAD** 

'THE GARDEN' CENTRE PEICE / CLADDING DETAIL

SCALE @ A1 152\_016

### BOTANICAL BALL FOLD-OUT GARDEN