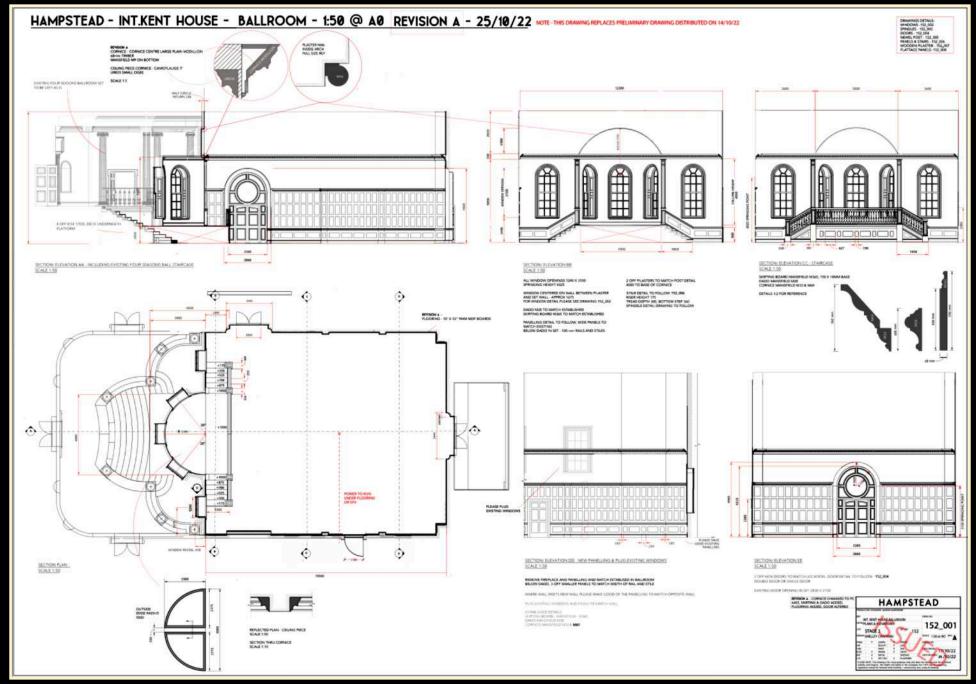

# KENT HOUSE BOTANICAL BALL CONCEPT

**HAMPSTEAD** 

'THE GARDEN' CENTRE PEICE / CLADDING DETAIL

SCALE @ A1 152\_016