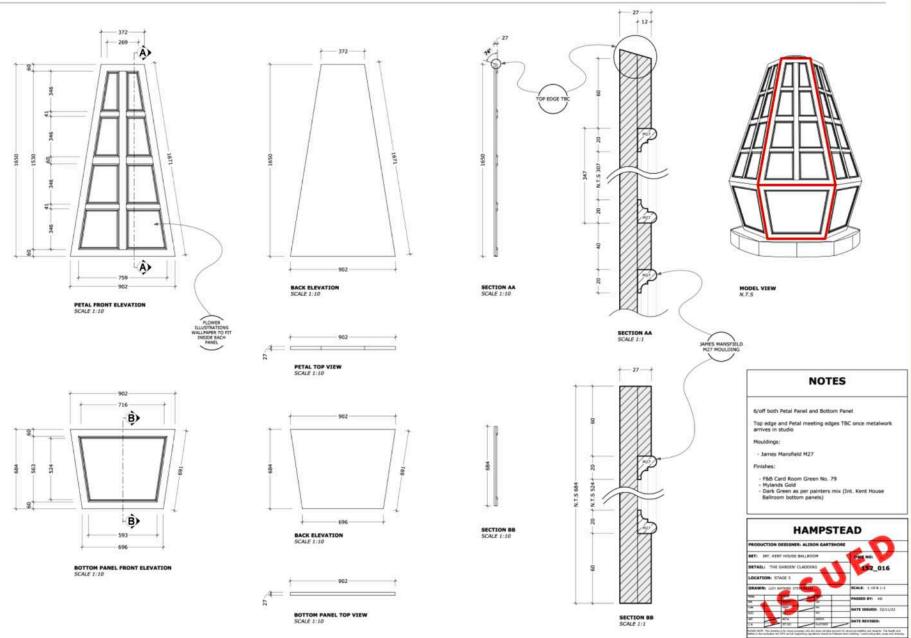

# KENT HOUSE BOTANICAL BALL CONCEPT

**HAMPSTEAD** 

'THE GARDEN' CENTRE PEICE / CLADDING DETAIL

SCALE @ A1 152\_016

### BOTANICAL BALL FOLD-OUT GARDEN