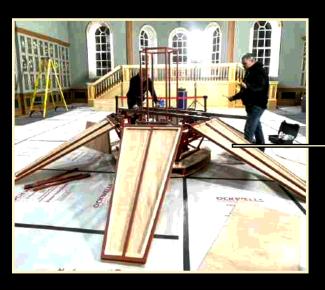

ary / Stairs

COWPER DRAWING ROOM

Mayfair Street

WOBURN WALK













#### SET DRESSING





















# QUEEN'S BALL EXTERIOR









# TILLEY'S HOUSE MOODBOARD























#### SET DRESSING















# COWPER HOUSE DRAWING ROOM CONCEPT









# COWPER DRAWING ROOM MOODBOARD





# COMMISSIONED SCULPTURE FOR COWPER























































KENT HOUSE - BOTANICAL BALL

KENT HOUSE - DRAWING ROOM

EXT KENT HOUSE

EXT CHURCH

Cressida's Nursery

TILLEY'S DINING ROOM

Printing Press / Alley

New Modiste

EXT Bridgerton House

Colin's Study (Bridgerton House)



# KENT HOUSE BOTANICAL BALL CONCEPT











**HAMPSTEAD** 

'THE GARDEN' CENTRE PEICE / CLADDING DETAIL

SCALE @ A1 152\_016



### BOTANICAL BALL FOLD-OUT GARDEN



















# DIGITAL BOTANICAL ILLUSTRATIONS















#### SET DRESSING



















































#### CRESSIDA NURSERY MOODBOARD





#### SET DRESSING















#### FOOD PROPS























#### NEW MODISTE MOODBOARD









#### SCULPTED MOULDINGS









#### SET DRESSING











#### FOOTAGE STILLS











## BRIDGERTON EXTERIOR WITH NEW GROSVENOR SQUARE GARDENS























# 308 - Into the Light



PRUDENCE & PHILIPA'S BUTTERFLY BALL

COLIN'S APARTMENT

ROTTEN ROW

BUCKINGHAM HOUSE









#### BUTTERFLY BALL MOODBOARD





#### **BUILDING THE BALLROOM**







#### BALLROOM FLOOR







#### **BUTTERFLY CAGE**







### VFX SET EXTENSION











#### **ILLUSTRATIONS**













#### FOOTAGE STILLS











###