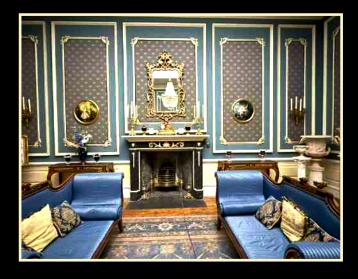

## FOOTAGE STILLS











## BRIDGERTON EXTERIOR WITH NEW GROSVENOR SQUARE GARDENS























# 308 - Into the Light



PRUDENCE & PHILIPA'S BUTTERFLY BALL

COLIN'S APARTMENT

ROTTEN ROW

BUCKINGHAM HOUSE









#### BUTTERFLY BALL MOODBOARD





#### **BUILDING THE BALLROOM**







#### BALLROOM FLOOR







#### **BUTTERFLY CAGE**







### VFX SET EXTENSION











#### **ILLUSTRATIONS**













#### FOOTAGE STILLS











#### SET DRESSING















### COLIN'S APARTMENT MOODBOARD















#### FIREPLACE DETAILS



NOTE ON THE MARBLE: THE OVERALL REFERENCE IS GRIDIO COLLEMANDINA,
WITH YELLOW VEINS, IN THE STYLE OF NEW PORTORO MARBLE L& G: WHITE LEAD DARK WITH MYLANDS 001 GOLD DRYBRUSH



## COLIN'S APARTMENT - ANTEROOM AND DRAWING ROOM































#### **GRAPHICS**













Production Designer: Alison Gartshore

**%** 

Supervising Art Director: Antony Cartlidge
Locations Art Director: Ana Magarao
Assistant Locations Art Director: Natalie McCormack
Stages Art Director: Adam Grant
Assistant Art Director: Sam Vincent
Assistant Art Director: Shelley Chapman
Stand-By Art Directors: Louis Glickman, Paddy

Paddison

CONCEPT ARTISTS: LEWIS PEAKE, ILLIA BOCCIA

Draftsperson/Assistant Art Director: Lara Humphreys



Graphic Designer: Nicholas Smith Assistant Graphic Designer: Sophie Moore



SET DECORATOR: NATALIE PAPAGEORGIADIS