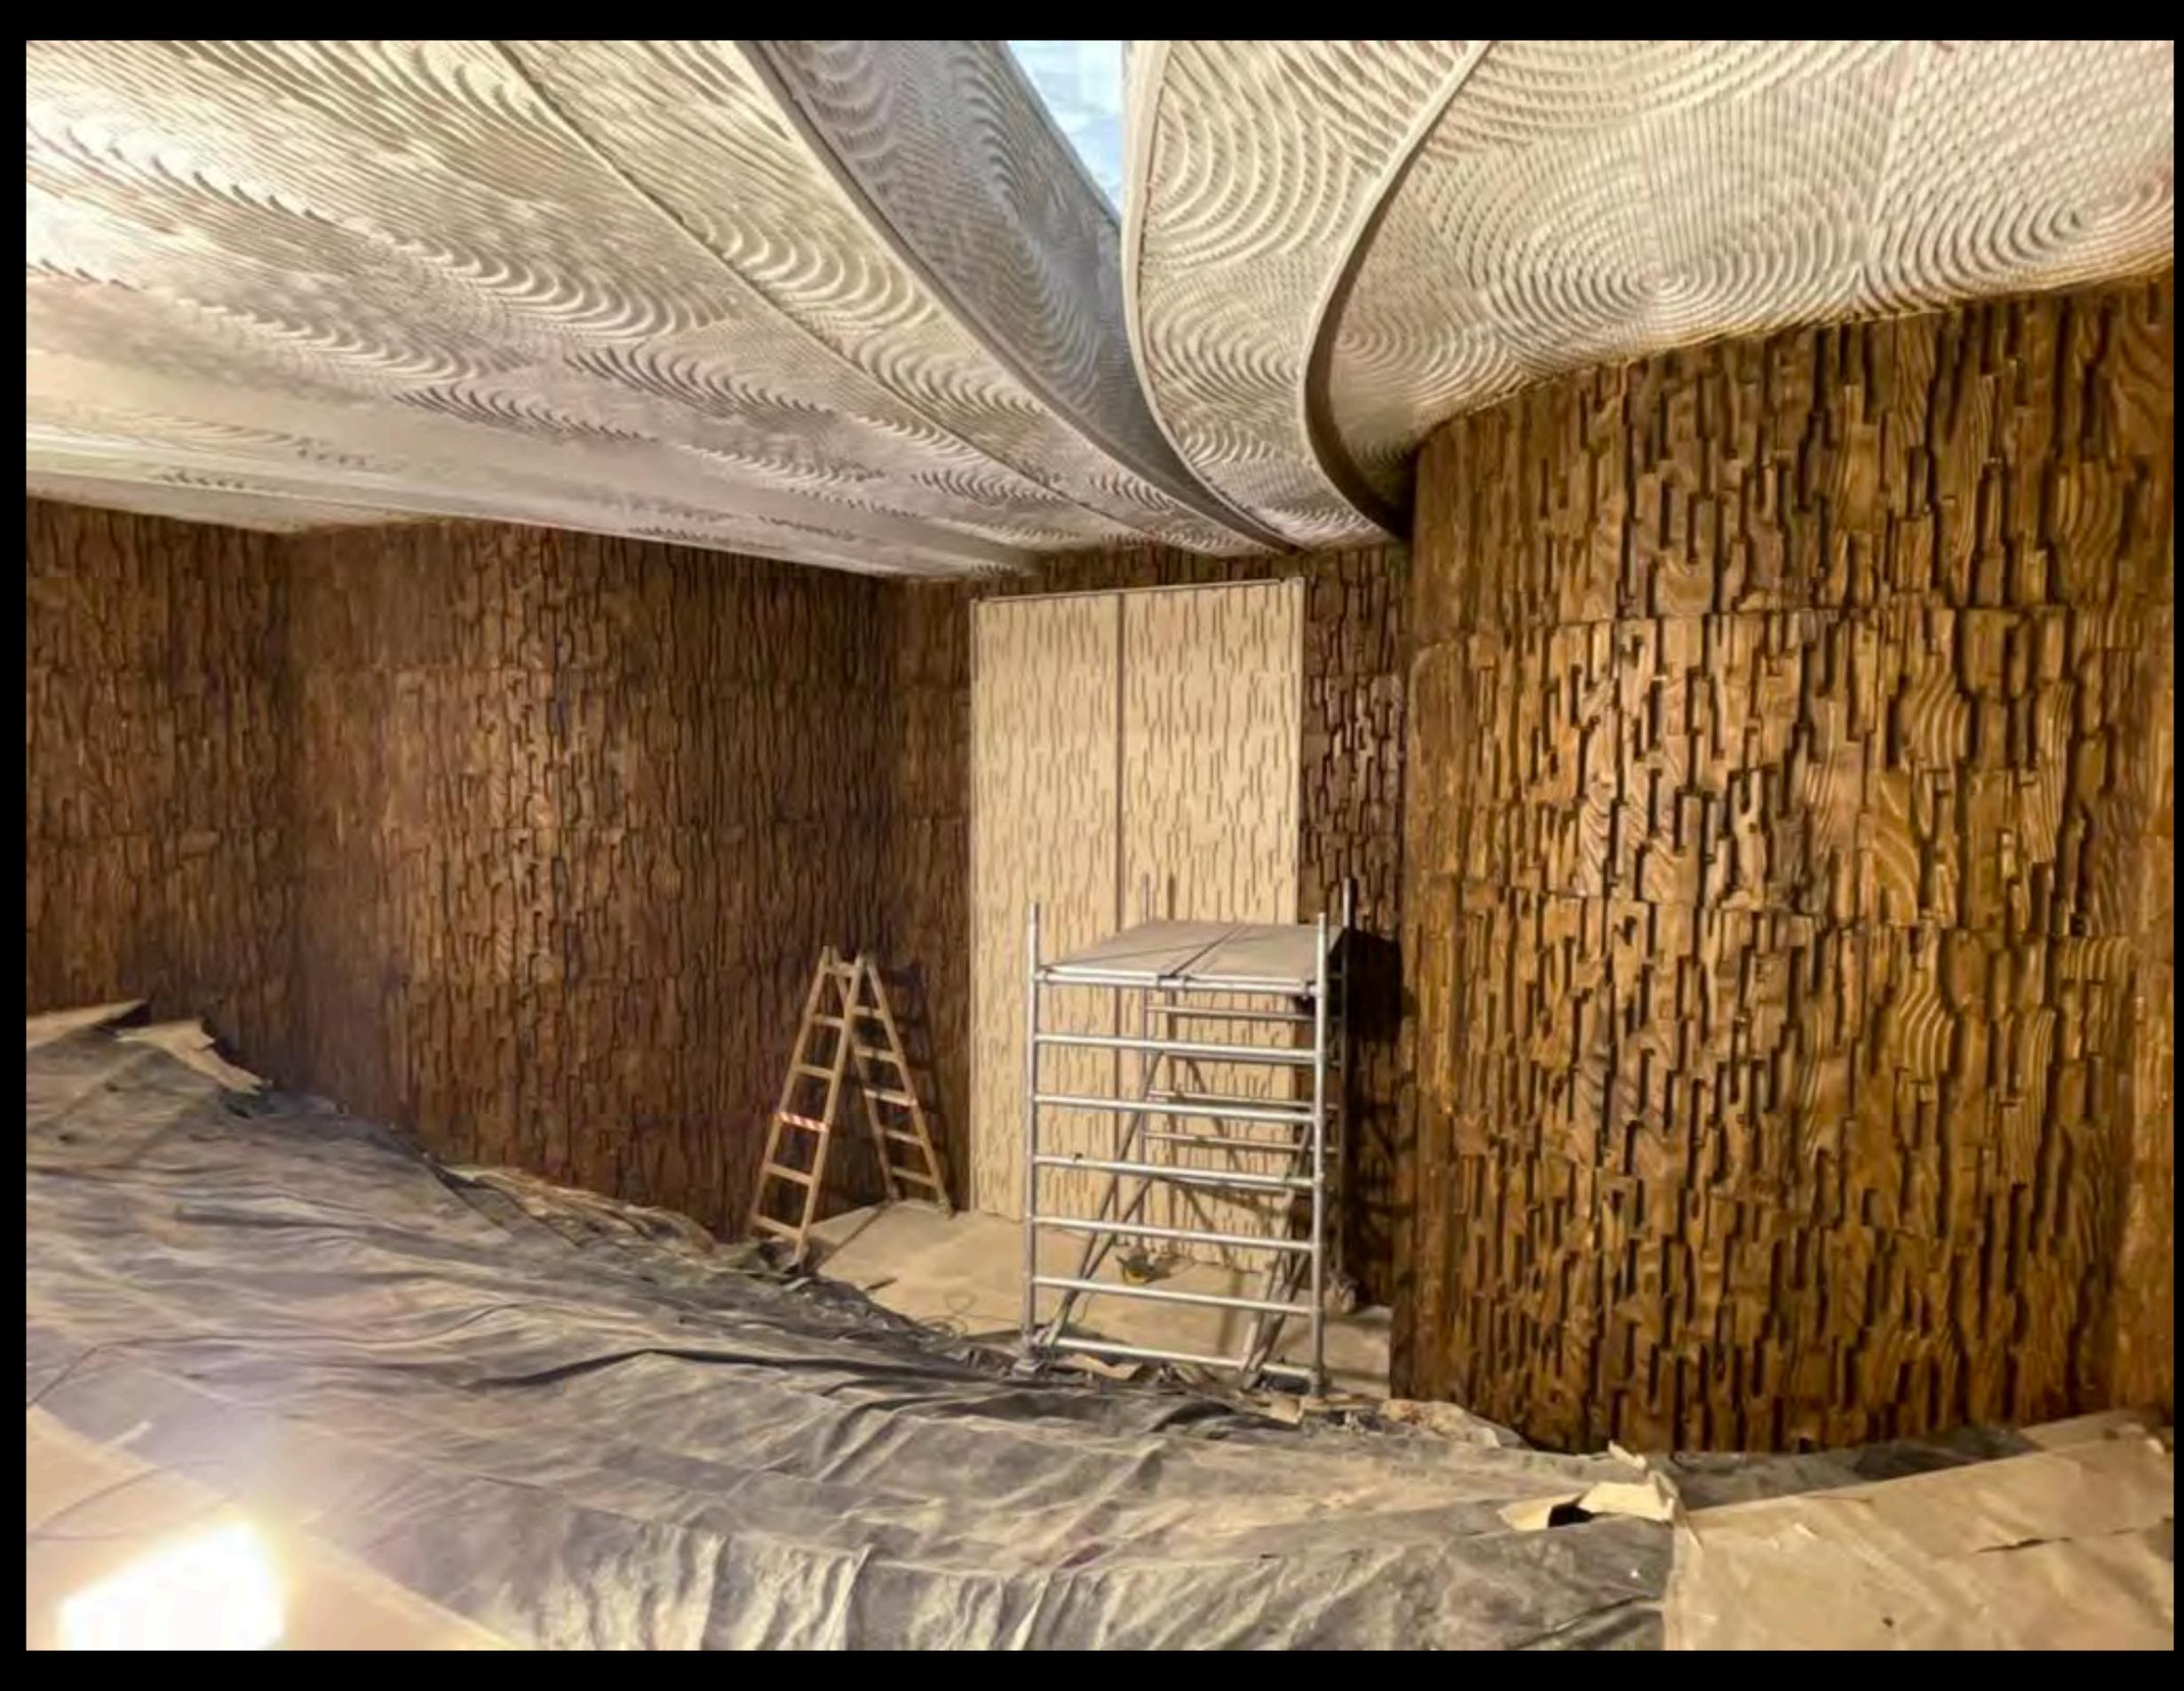

MOTHER SUPERIOR'S OFFICE - SET DECORATION

DIGITAL SCULPT

CNC SCULPT

SISTERHOOD LIBRARY CONCEPT ILLUSTRATION

LIBRARY I COMMON ROOM 30 YEARS PRIOR

SISTERHOOD LIBRARY - SET DECORATION

MOTHER SUPERIOR'S BEDCHAMBER CONCEPT ILLUSTRATION

MOTHER SUPERIOR'S BEDCHAMBER CONCEPT ILLUSTRATION

CNCLOSED COURTYARD - CONCEPT ILLUSTRATION

COMPLETE SET BUILD

CNCLOSED COURTYARD - CONCEPT ILLUSTRATION

CNCLOSED COURTYARD - CONCEPT ILLUSTRATION

CNCLOSED COURTYARD - PENDULUM