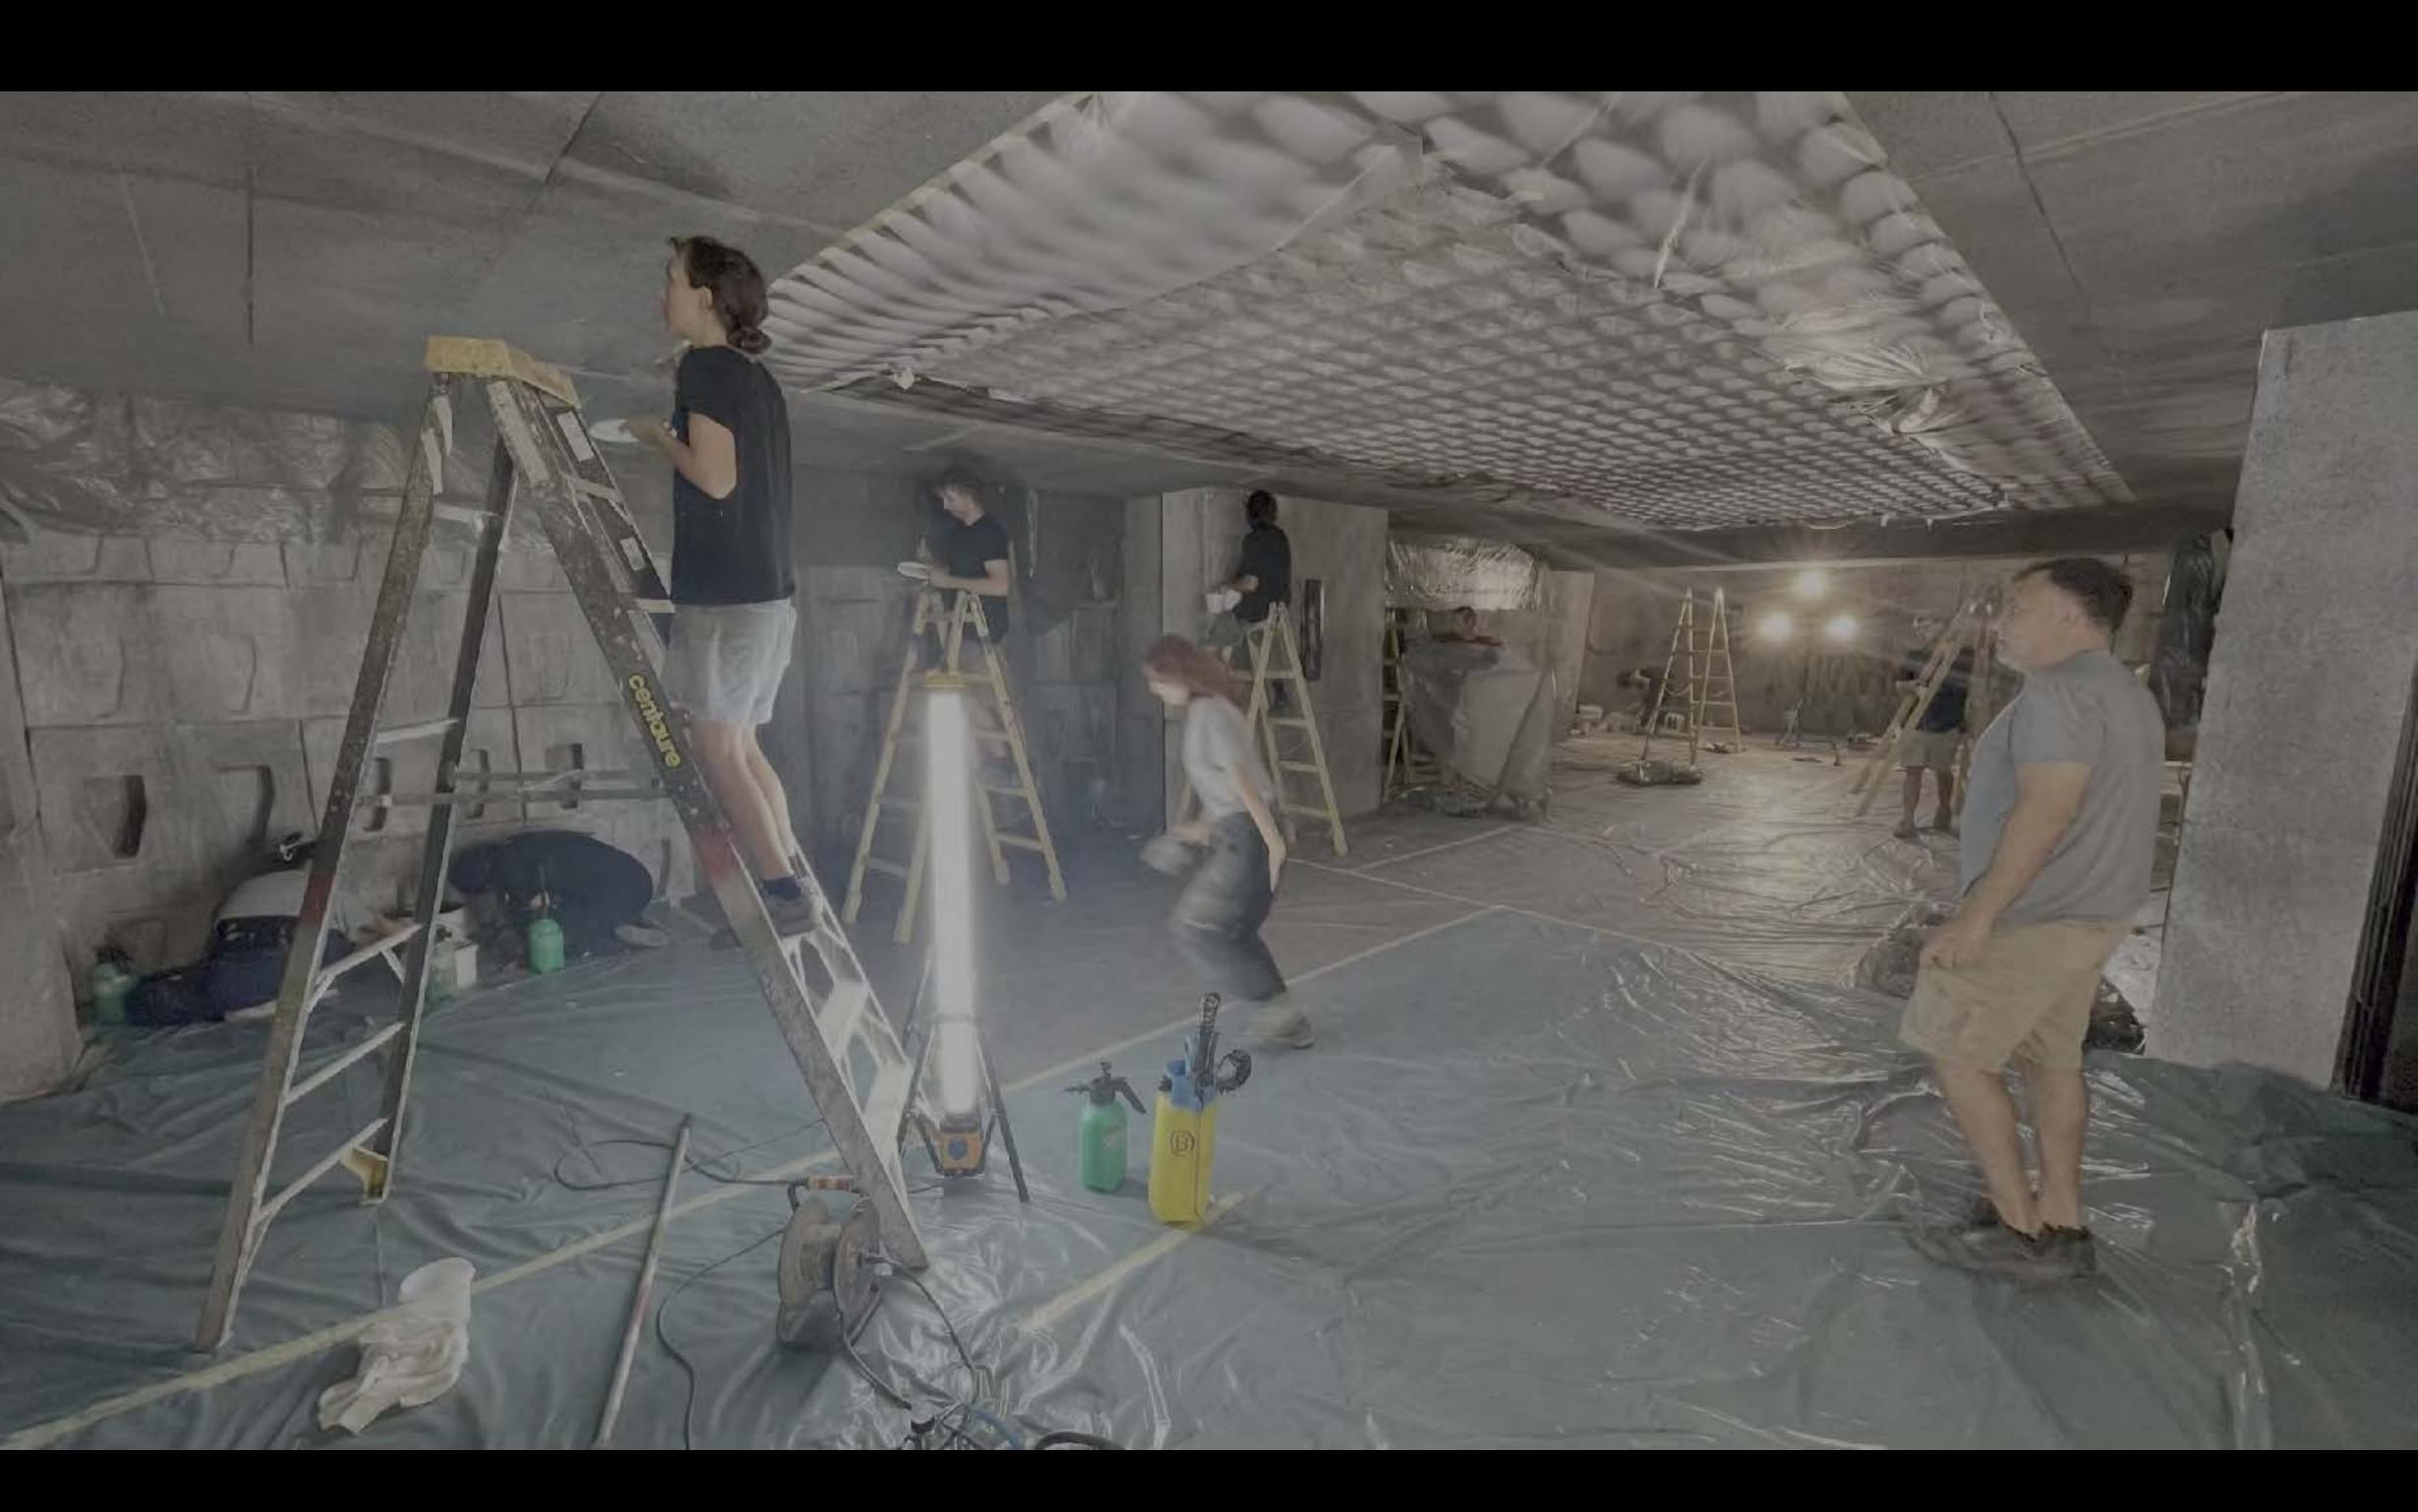

MOTHER SUPERIOR'S OFFICE - SET DECORATION

DIGITAL SCULPT

CNC SCULPT

SISTERHOOD LIBRARY CONCEPT ILLUSTRATION

LIBRARY I COMMON ROOM 30 YEARS PRIOR

SISTERHOOD LIBRARY - SET DECORATION

MOTHER SUPERIOR'S BEDCHAMBER CONCEPT ILLUSTRATION

MOTHER SUPERIOR'S BEDCHAMBER CONCEPT ILLUSTRATION

CNCLOSED COURTYARD - CONCEPT ILLUSTRATION

COMPLETE SET BUILD

CNCLOSED COURTYARD - CONCEPT ILLUSTRATION

CNCLOSED COURTYARD - CONCEPT ILLUSTRATION

CNCLOSED COURTYARD - PENDULUM