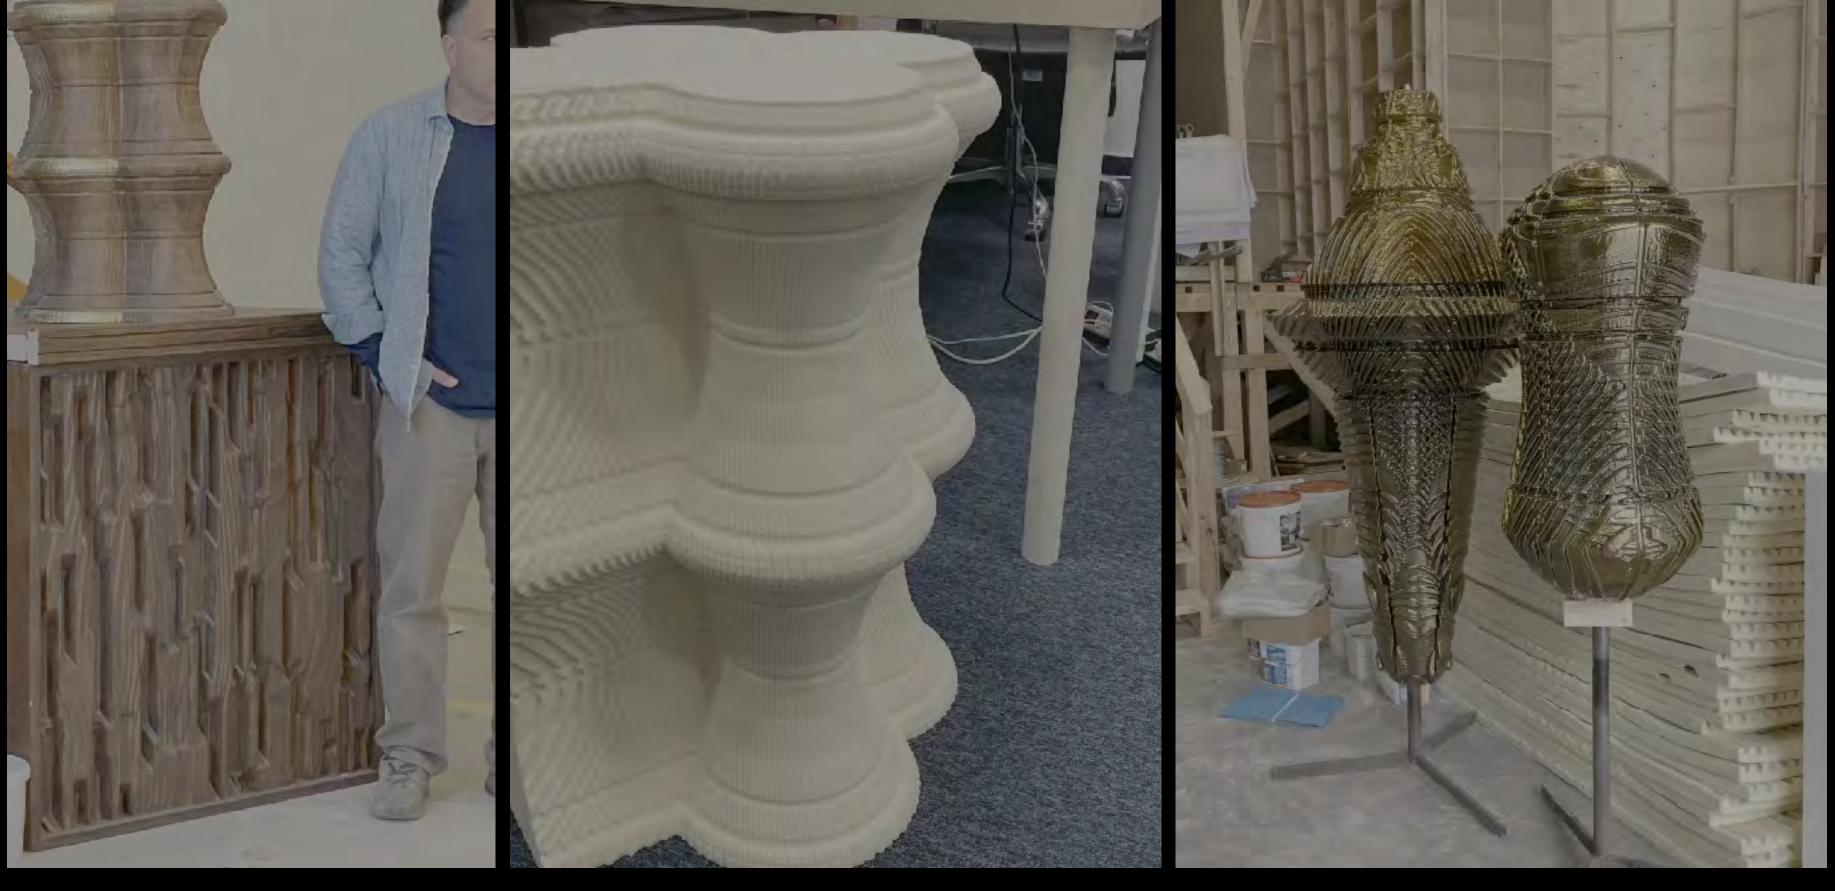

MOTHER SUPERIOR'S OFFICE - SET DECORATION

DIGITAL SCULPT

CNC SCULPT

SISTERHOOD LIBRARY CONCEPT ILLUSTRATION

LIBRARY I COMMON ROOM 30 YEARS PRIOR

SISTERHOOD LIBRARY - SET DECORATION

MOTHER SUPERIOR'S BEDCHAMBER CONCEPT ILLUSTRATION