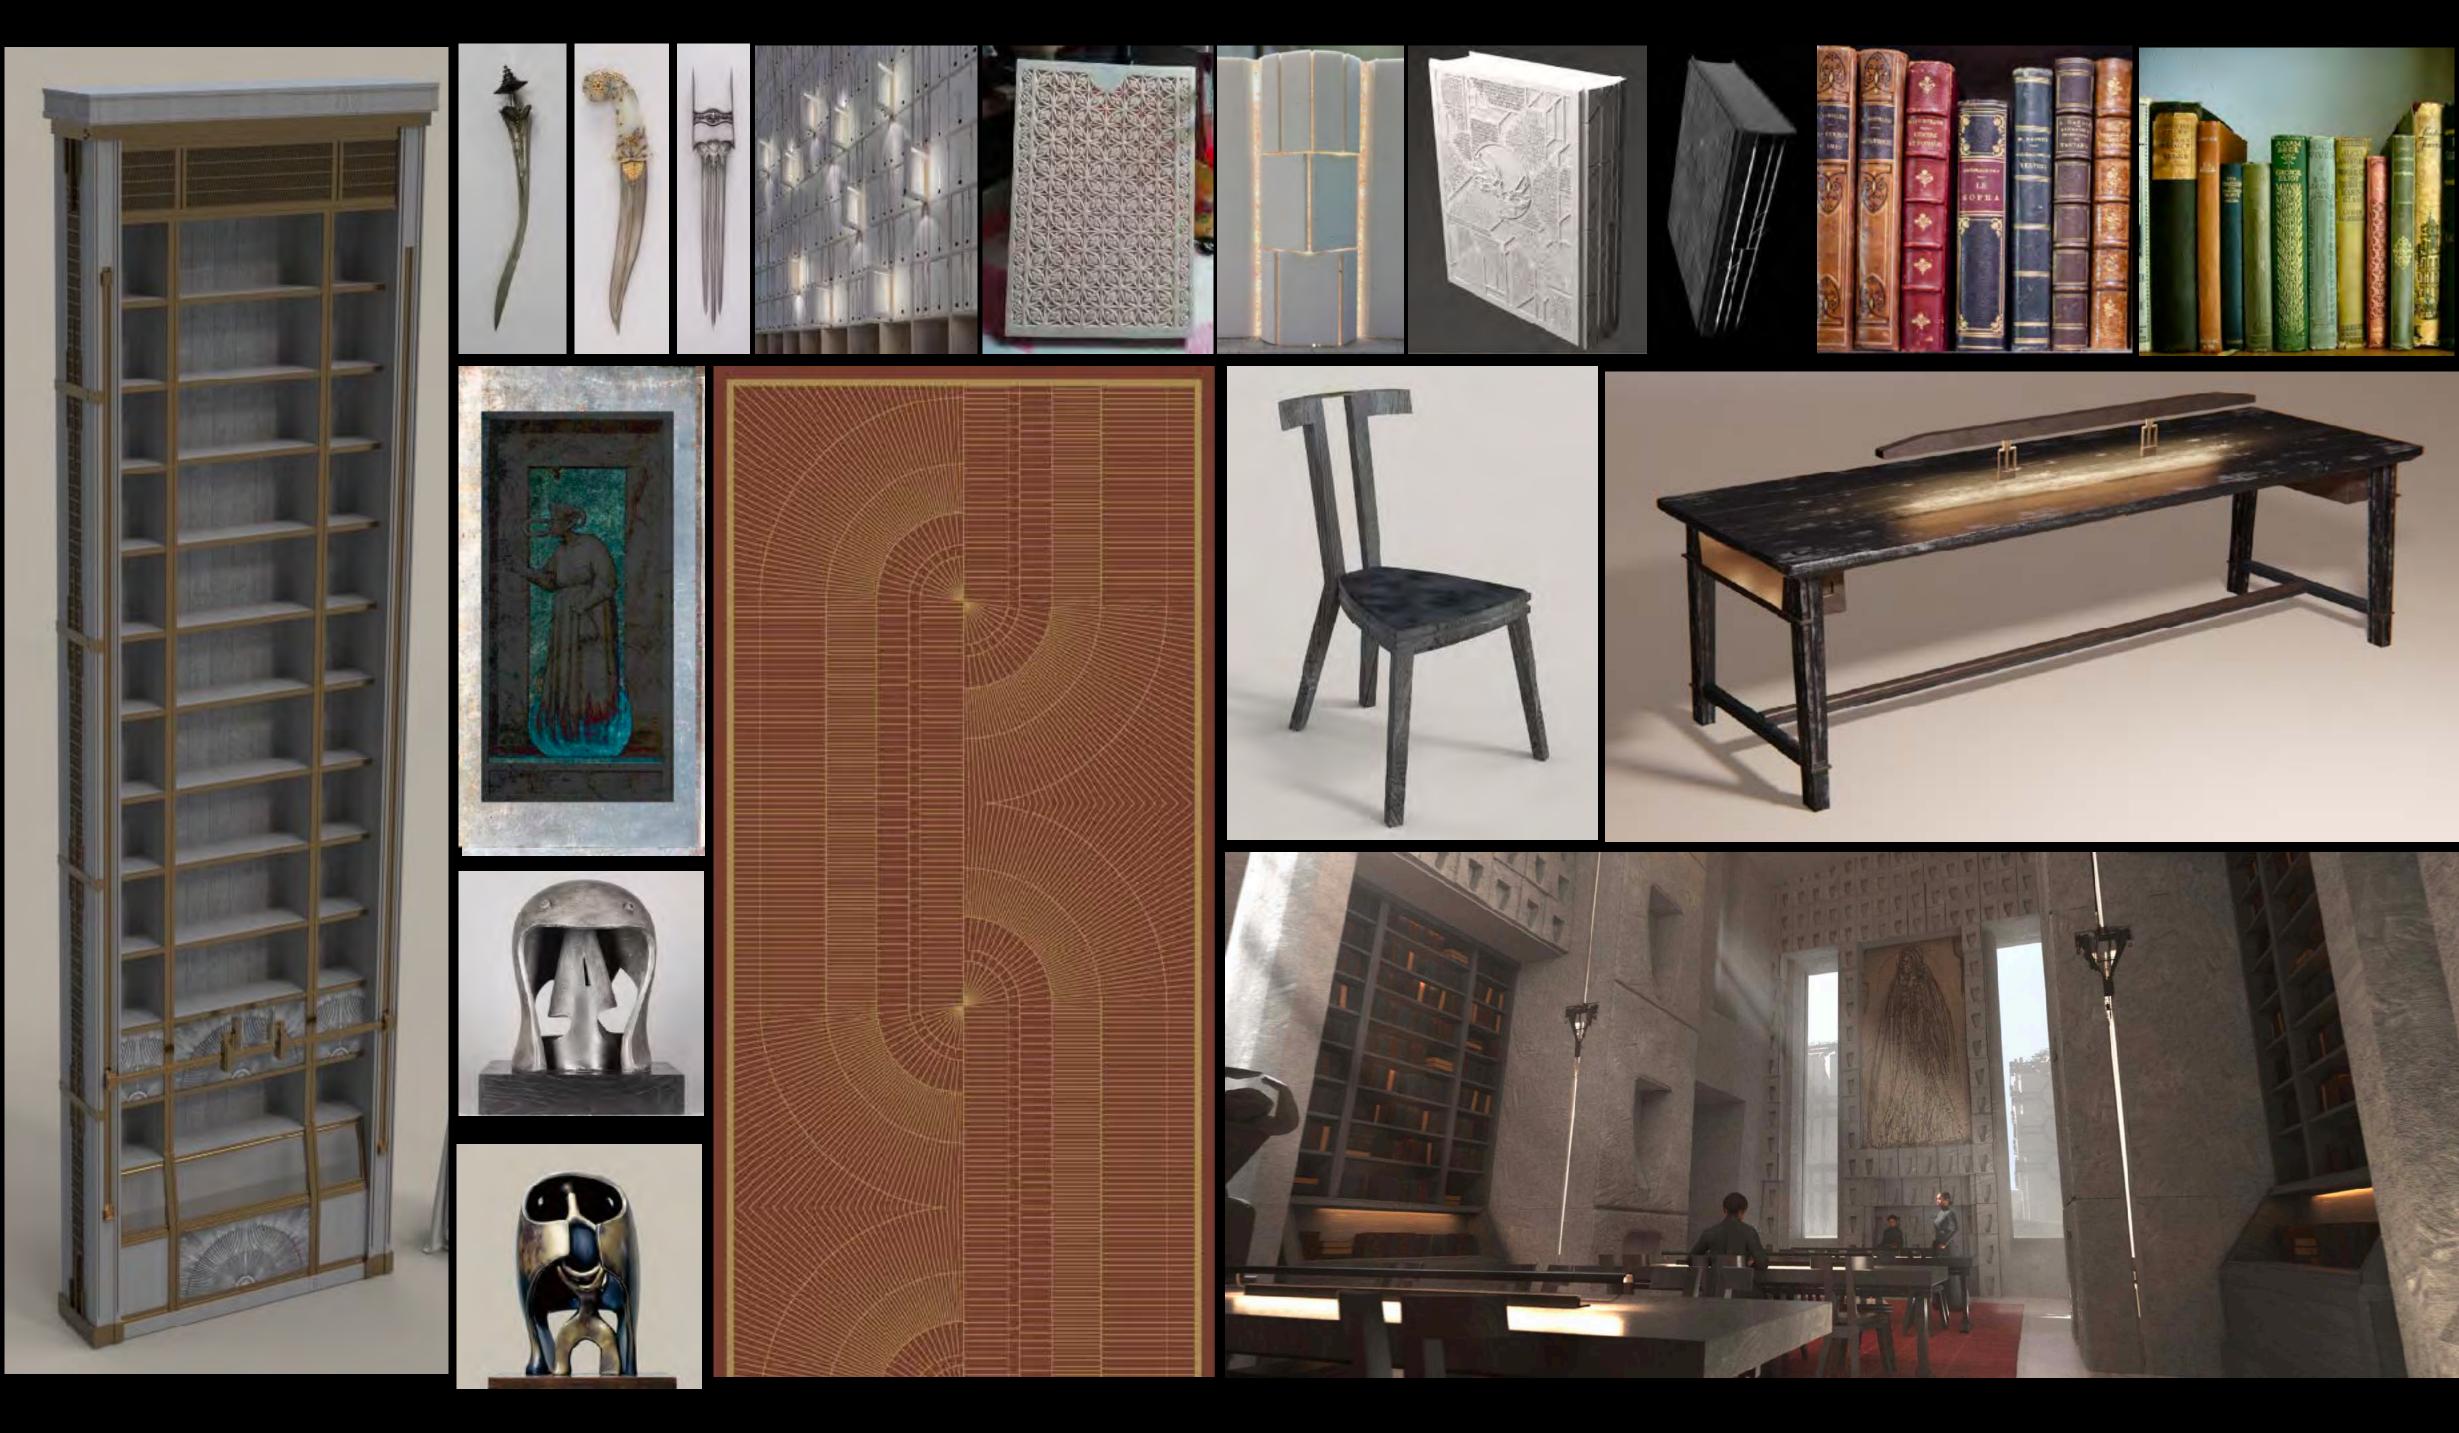

MOTHER SUPERIOR'S OFFICE - SET DECORATION

DIGITAL SCULPT

CNC SCULPT

SISTERHOOD LIBRARY CONCEPT ILLUSTRATION

LIBRARY I COMMON ROOM 30 YEARS PRIOR

SISTERHOOD LIBRARY - SET DECORATION

MOTHER SUPERIOR'S BEDCHAMBER CONCEPT ILLUSTRATION