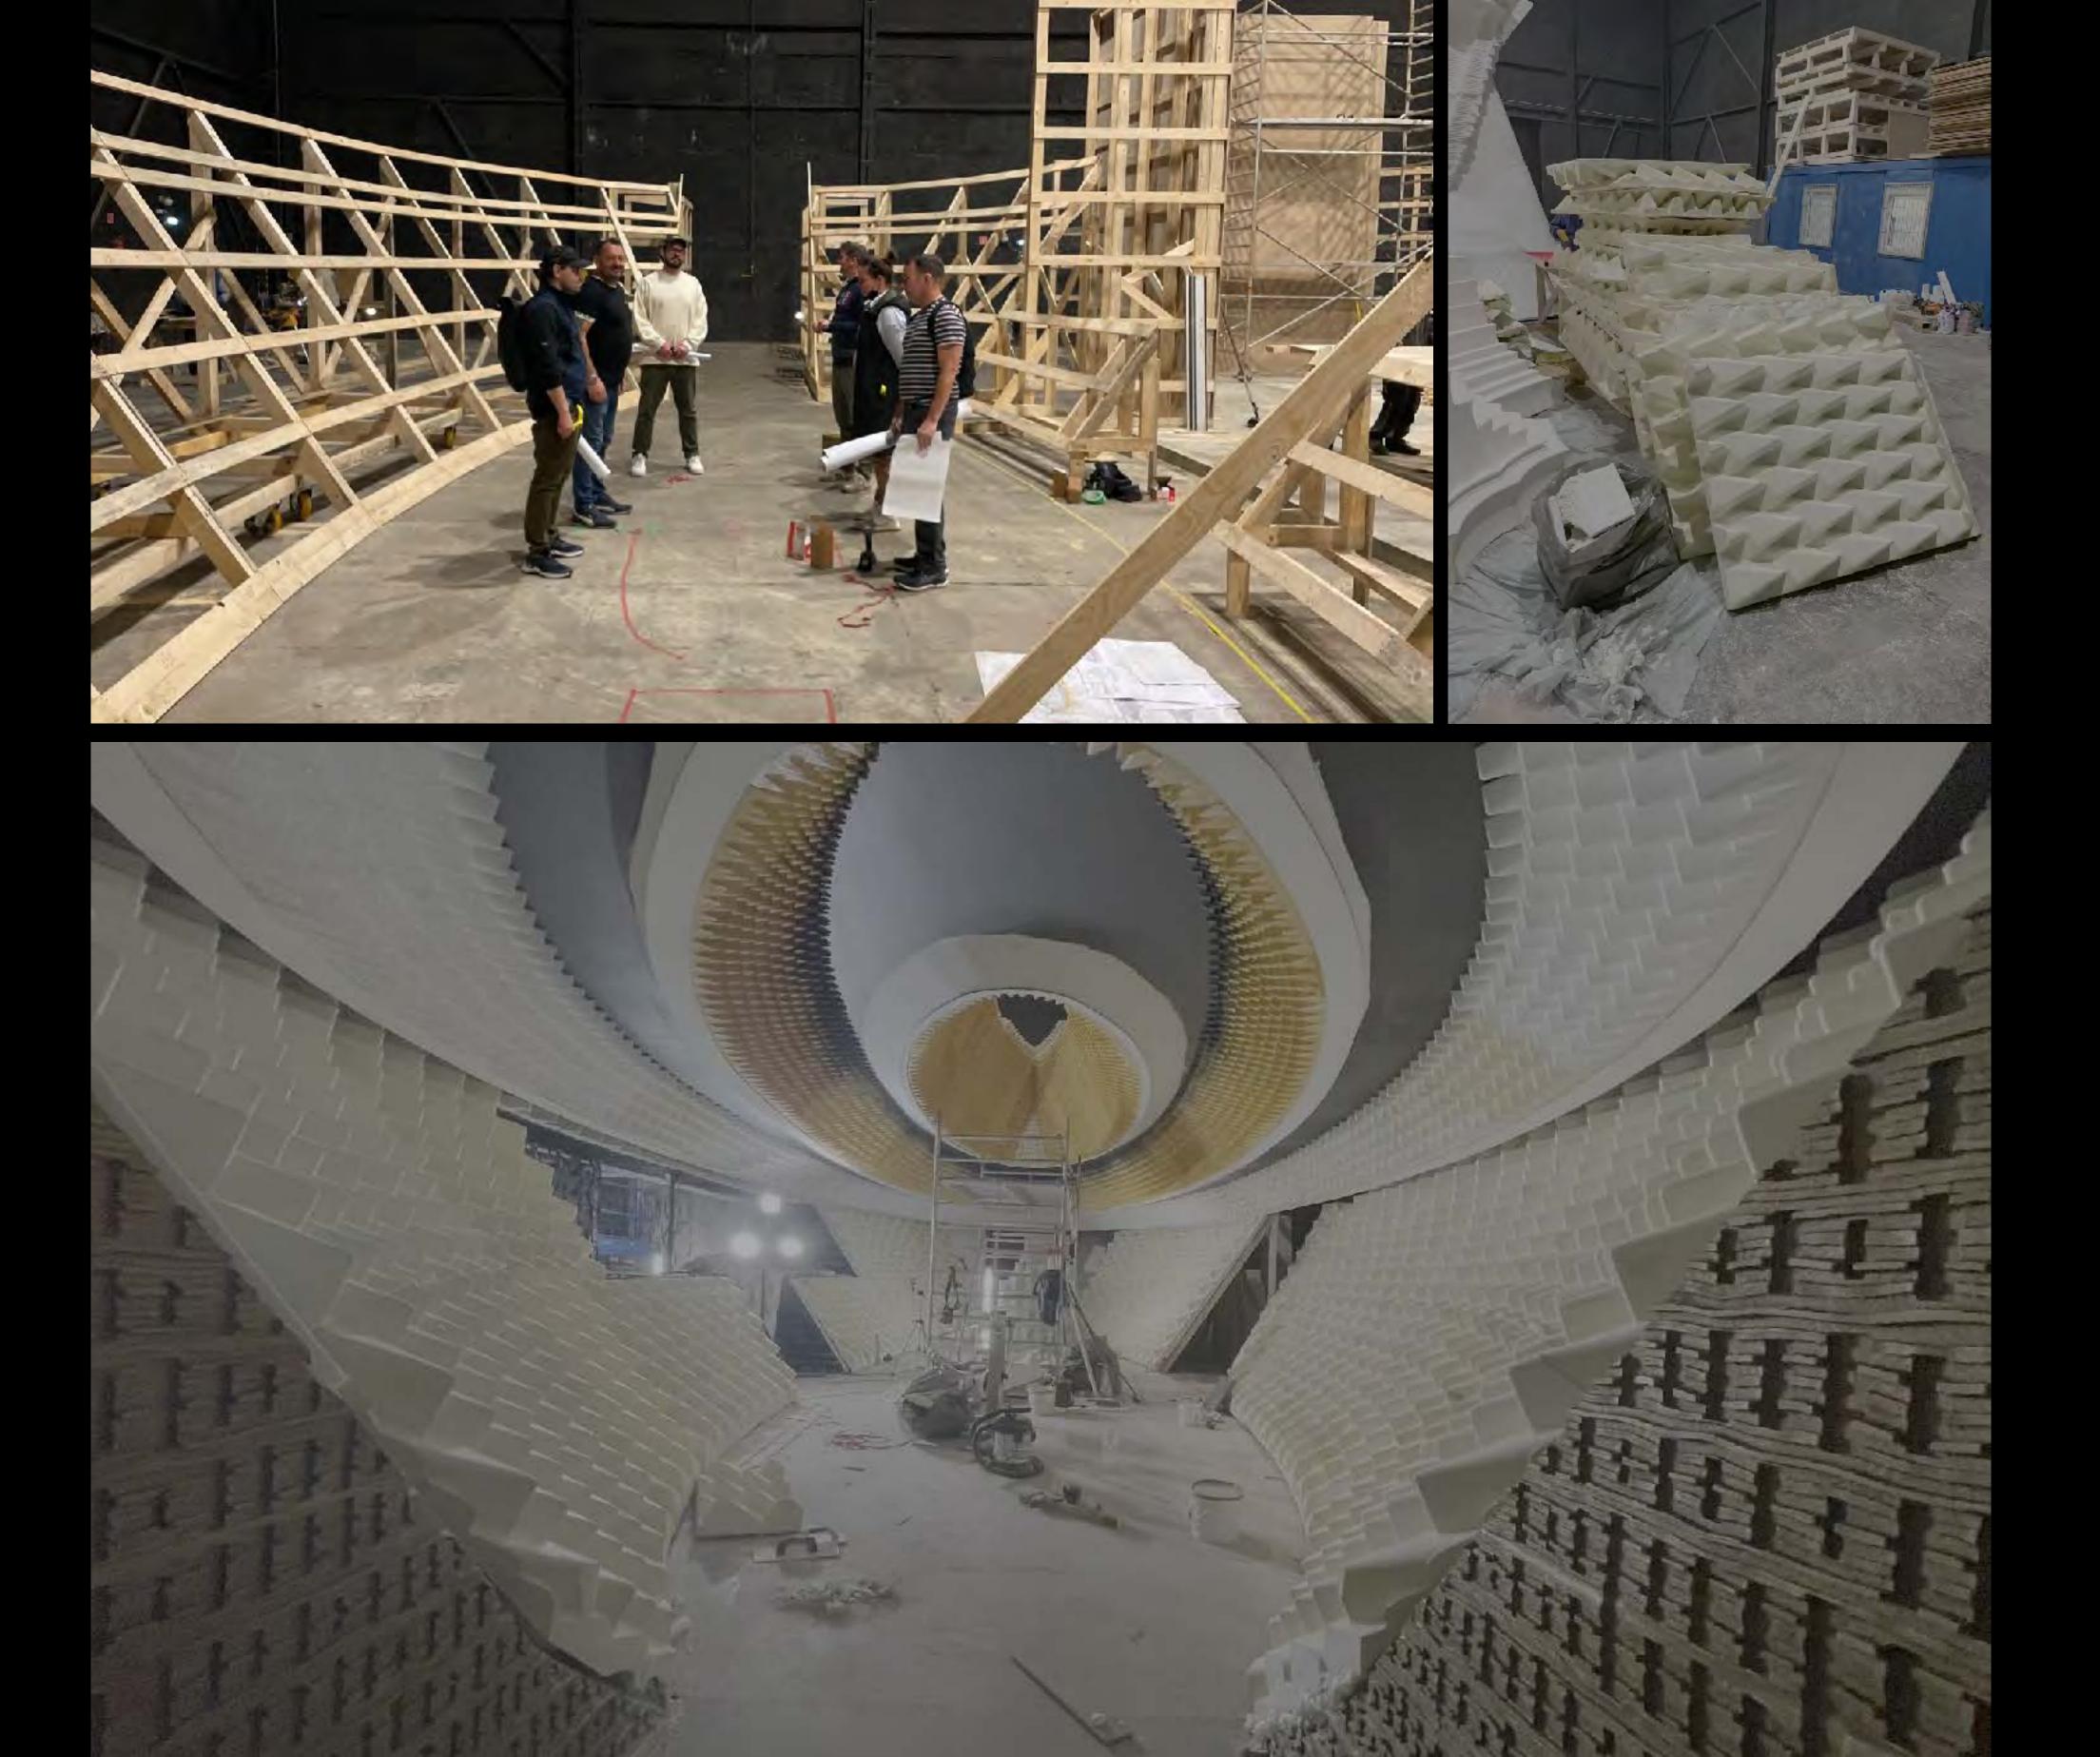

SPACEPORT IX CONCEPT ILLUSTRATION

FINAL SHOW COMPOSITE

WALLACH IX GEOGRAPHY - DIGITAL WHITE MODEL

HEIGHLINER CONCEPT ILLUSTRATION

FINAL SHOW COMPOSITE

MOTHER SUPERIOR'S OFFICE CONCEPT ILLUSTRATION

MOTHER SUPERIOR'S OFFICE CONCEPT ILLUSTRATION

MOTHER SUPERIOR'S OFFICE - SET DECORATION

DIGITAL SCULPT

CNC SCULPT

SISTERHOOD LIBRARY CONCEPT ILLUSTRATION

LIBRARY I COMMON ROOM 30 YEARS PRIOR

SISTERHOOD LIBRARY - SET DECORATION

MOTHER SUPERIOR'S BEDCHAMBER CONCEPT ILLUSTRATION