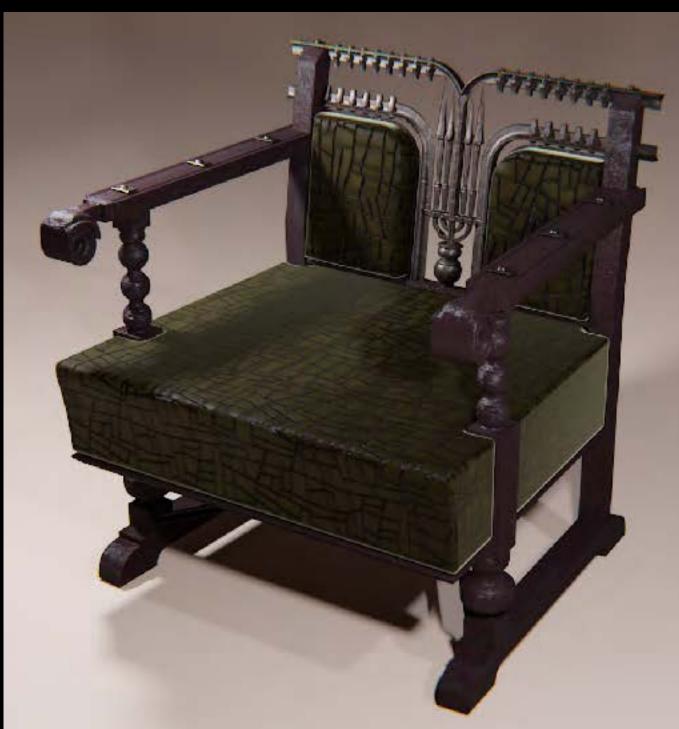

MOTHER SUPERIOR'S OFFICE - SET DECORATION

DIGITAL SCULPT

CNC SCULPT

SISTERHOOD LIBRARY CONCEPT ILLUSTRATION

LIBRARY I COMMON ROOM 30 YEARS PRIOR

SISTERHOOD LIBRARY - SET DECORATION

MOTHER SUPERIOR'S BEDCHAMBER CONCEPT ILLUSTRATION