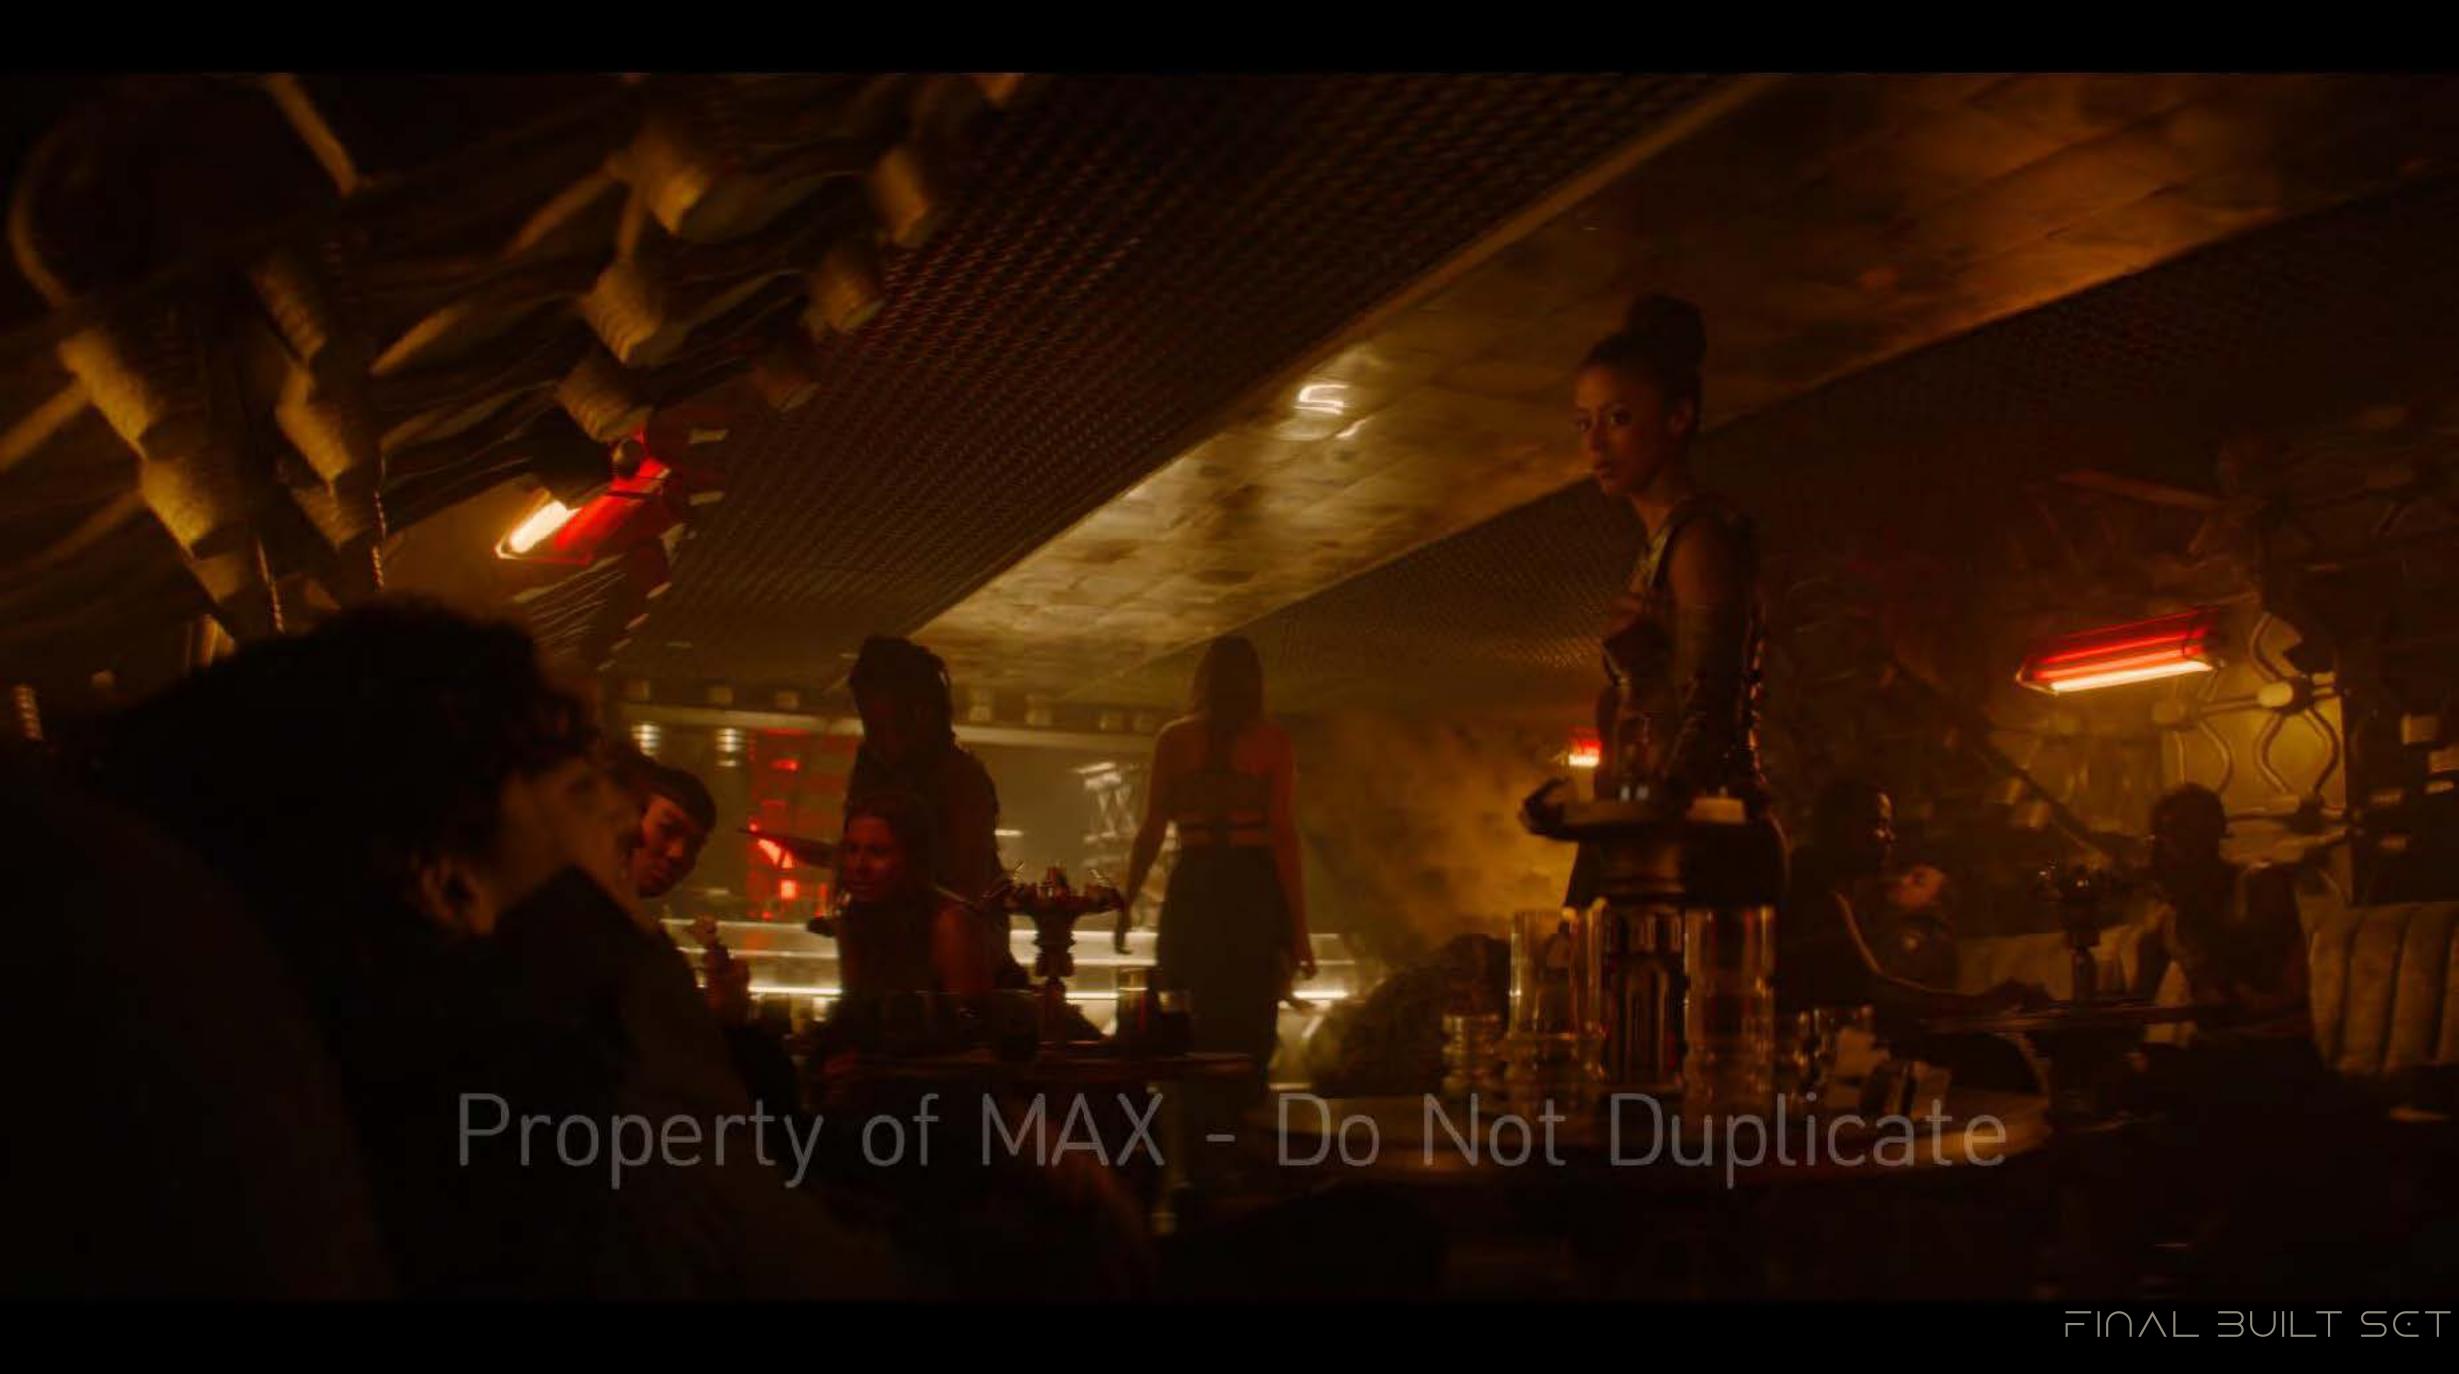

FINAL BUILT SCT

SPICE DEN - GROUND FLOOR LOUNGE CONCEPT ILLUSTRATION

SPICE DEN - GROUND FLOOR LOUNGE. CONCEPT ILLUSTRATION

Add a Title
Super 35mm Film (3 & 4 perf) 2.39:1 (1.3x Anamorphic)
35mm 1.3x Anamorphic Lenses (Generic)