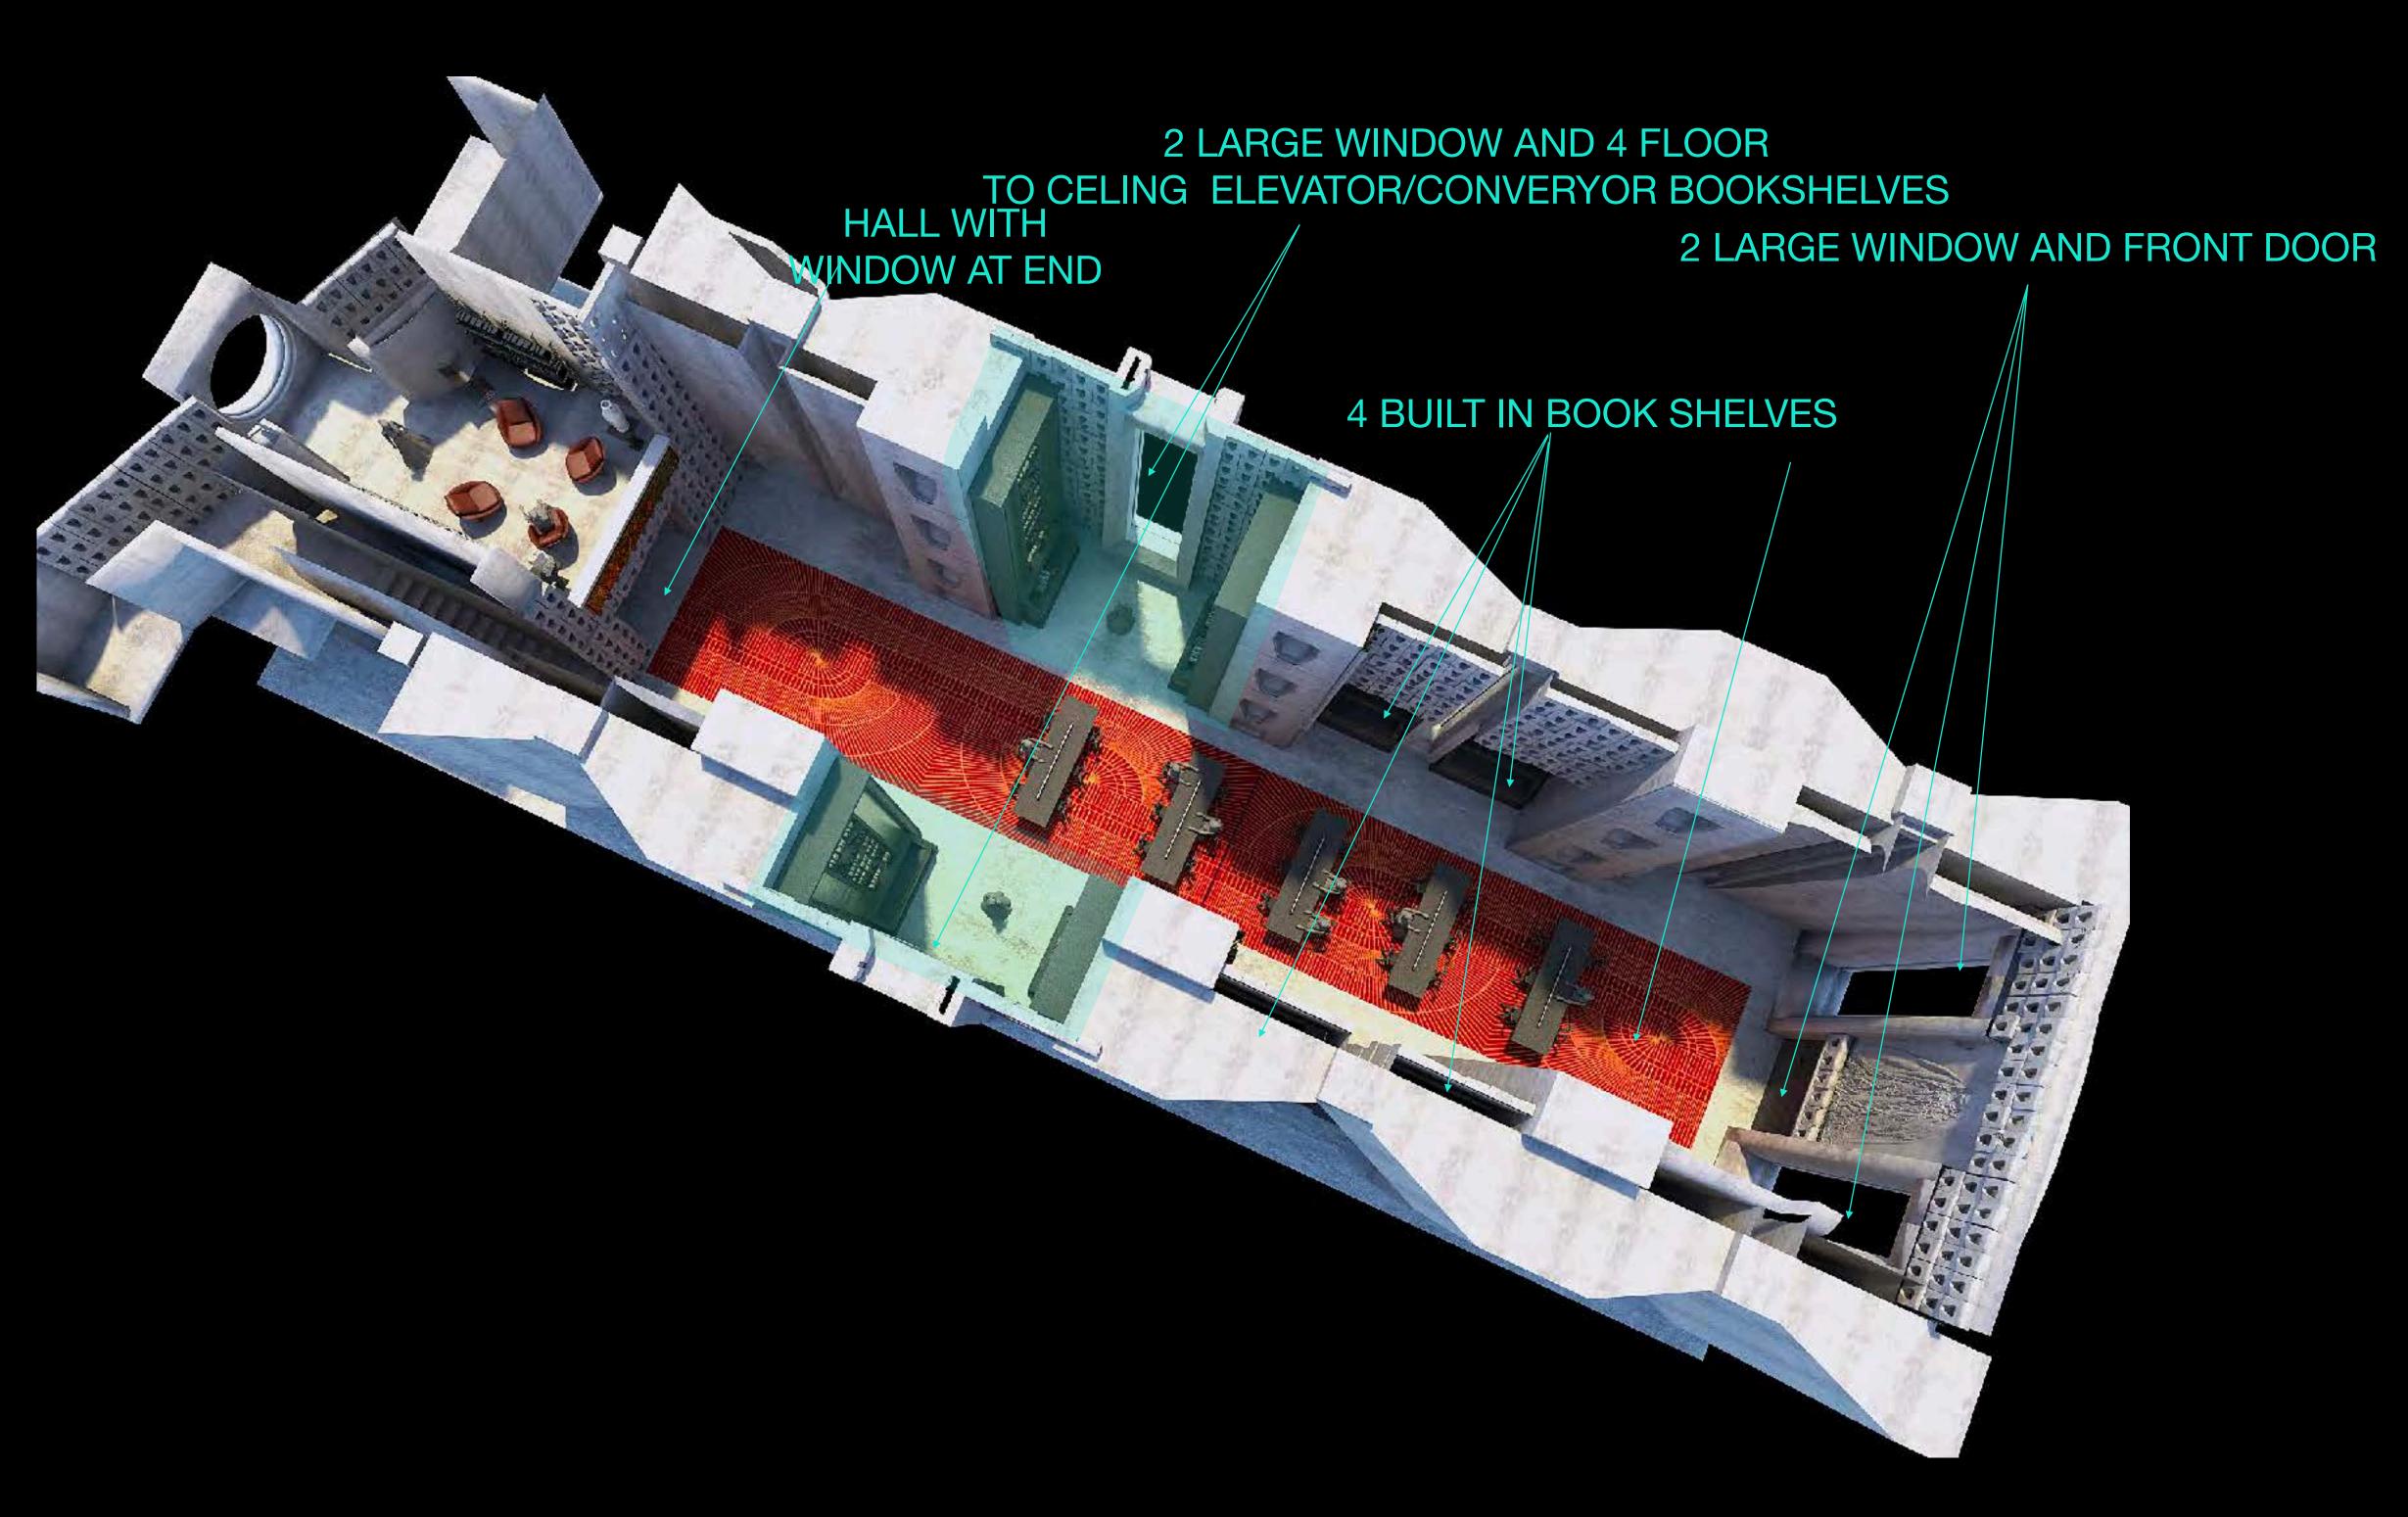

MOTHER SUPERIOR'S OFFICE - SET DECORATION

DIGITAL SCULPT

CNC SCULPT

SISTERHOOD LIBRARY CONCEPT ILLUSTRATION

LIBRARY I COMMON ROOM 30 YEARS PRIOR

SISTERHOOD LIBRARY - SET DECORATION

MOTHER SUPERIOR'S BEDCHAMBER CONCEPT ILLUSTRATION