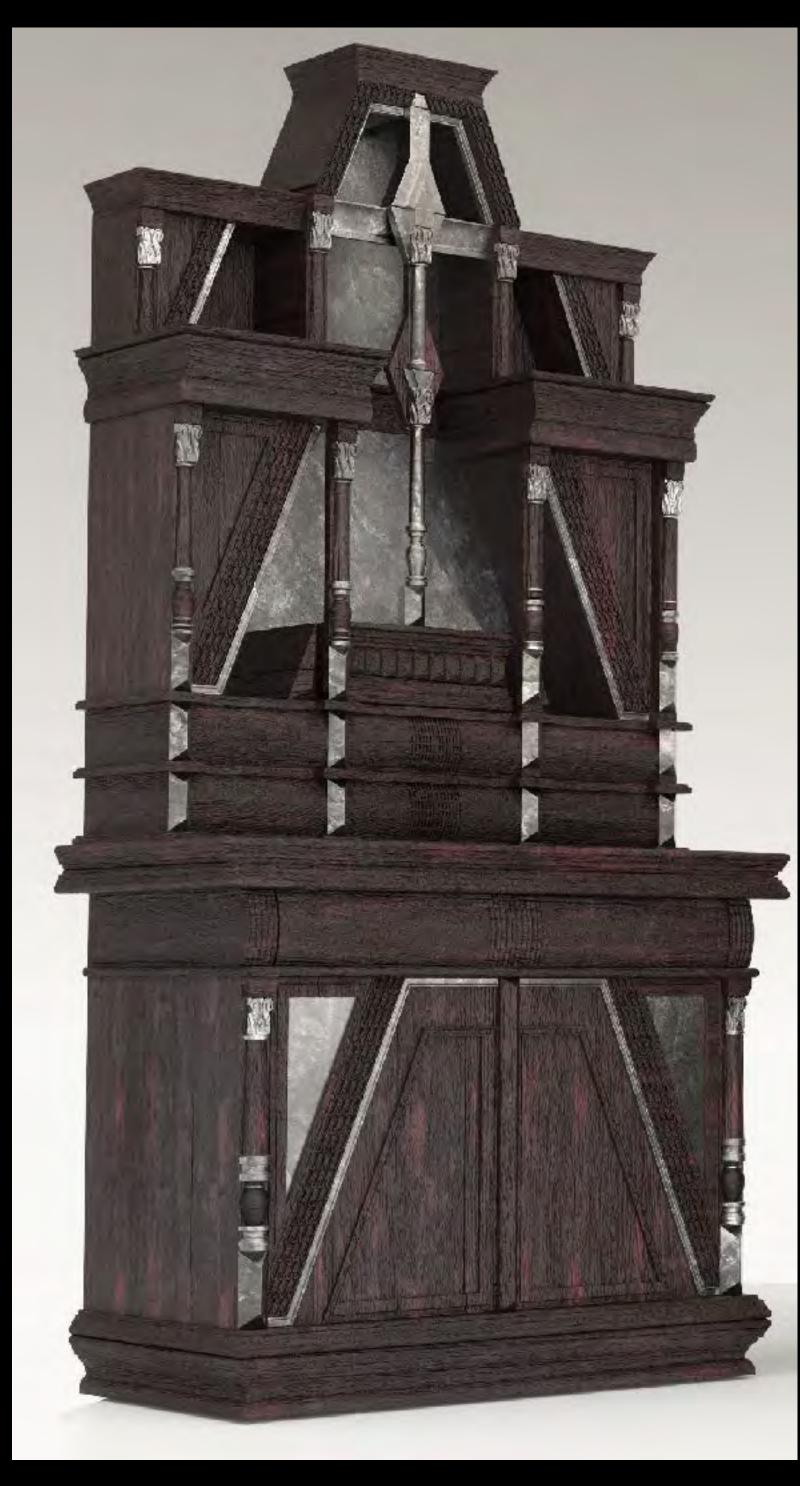

MOTHER SUPERIOR'S OFFICE - SET DECORATION

DIGITAL SCULPT

CNC SCULPT

SISTERHOOD LIBRARY CONCEPT ILLUSTRATION

LIBRARY I COMMON ROOM 30 YEARS PRIOR

SISTERHOOD LIBRARY - SET DECORATION

MOTHER SUPERIOR'S BEDCHAMBER CONCEPT ILLUSTRATION