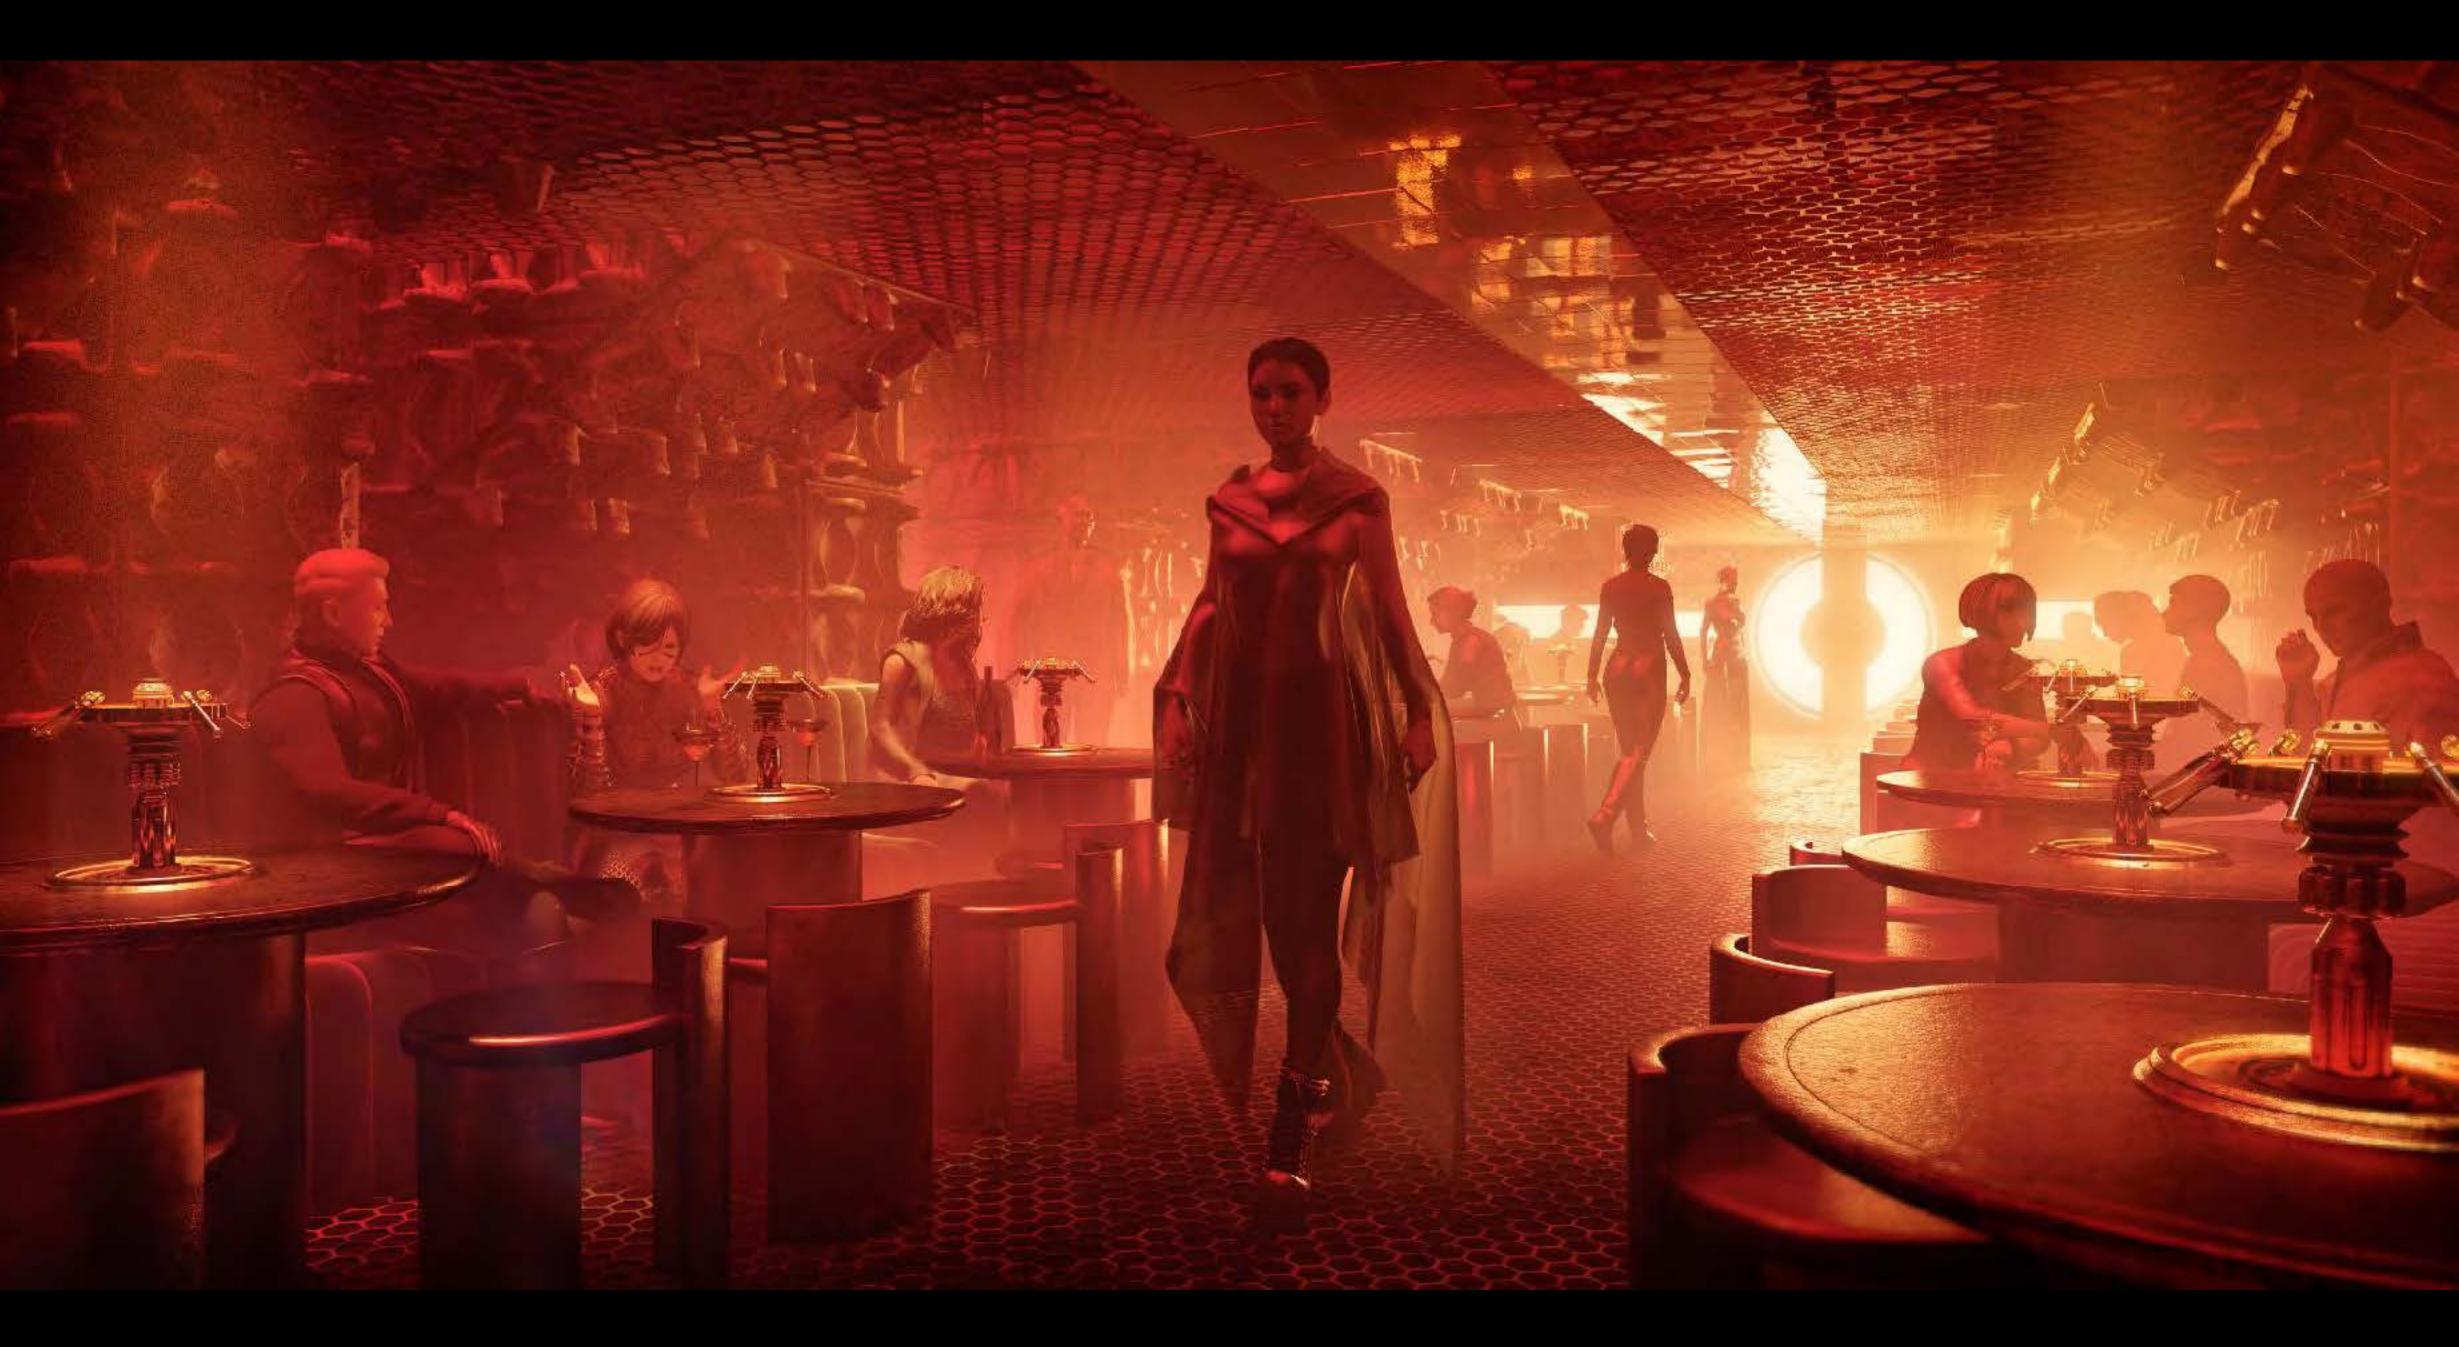

FINAL BUILT SCT

SPICE DEN - GROUND FLOOR LOUNGE CONCEPT ILLUSTRATION

SPICE DEN - GROUND FLOOR LOUNGE. CONCEPT ILLUSTRATION

Add a Title
Super 35mm Film (3 & 4 perf) 2.39:1 (1.3x Anamorphic)
35mm 1.3x Anamorphic Lenses (Generic)