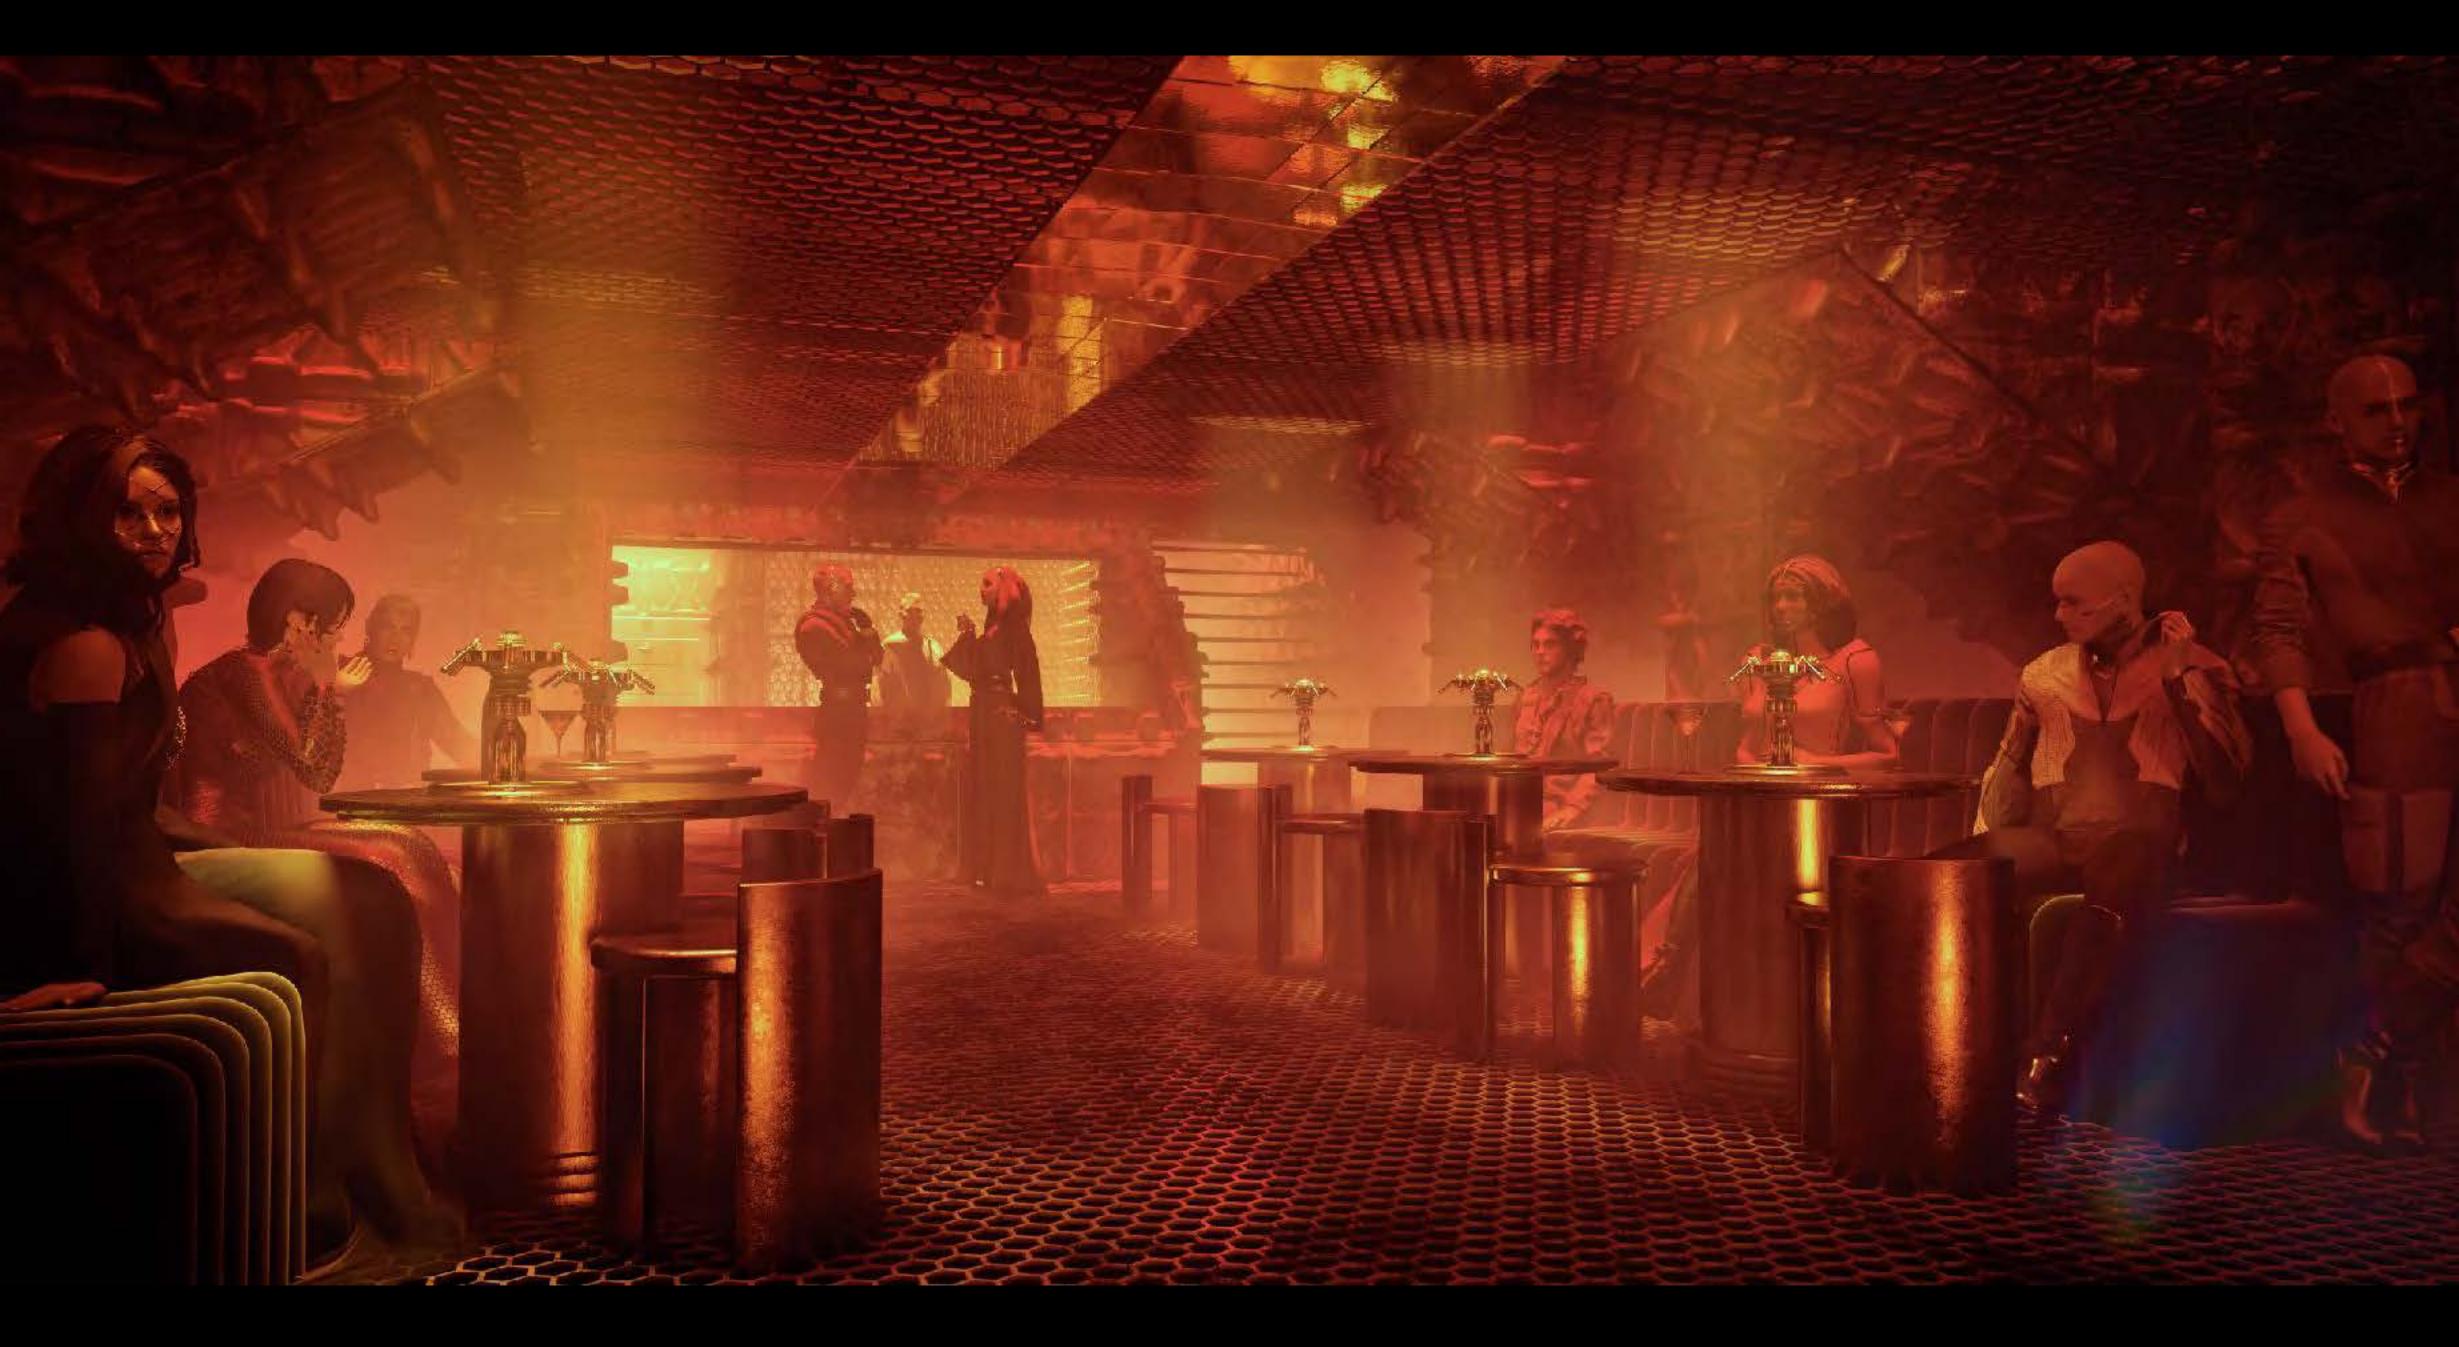

FINAL BUILT SCT

SPICE DEN - GROUND FLOOR LOUNGE CONCEPT ILLUSTRATION

SPICE DEN - GROUND FLOOR LOUNGE. CONCEPT ILLUSTRATION

Add a Title
Super 35mm Film (3 & 4 perf) 2.39:1 (1.3x Anamorphic)
35mm 1.3x Anamorphic Lenses (Generic)