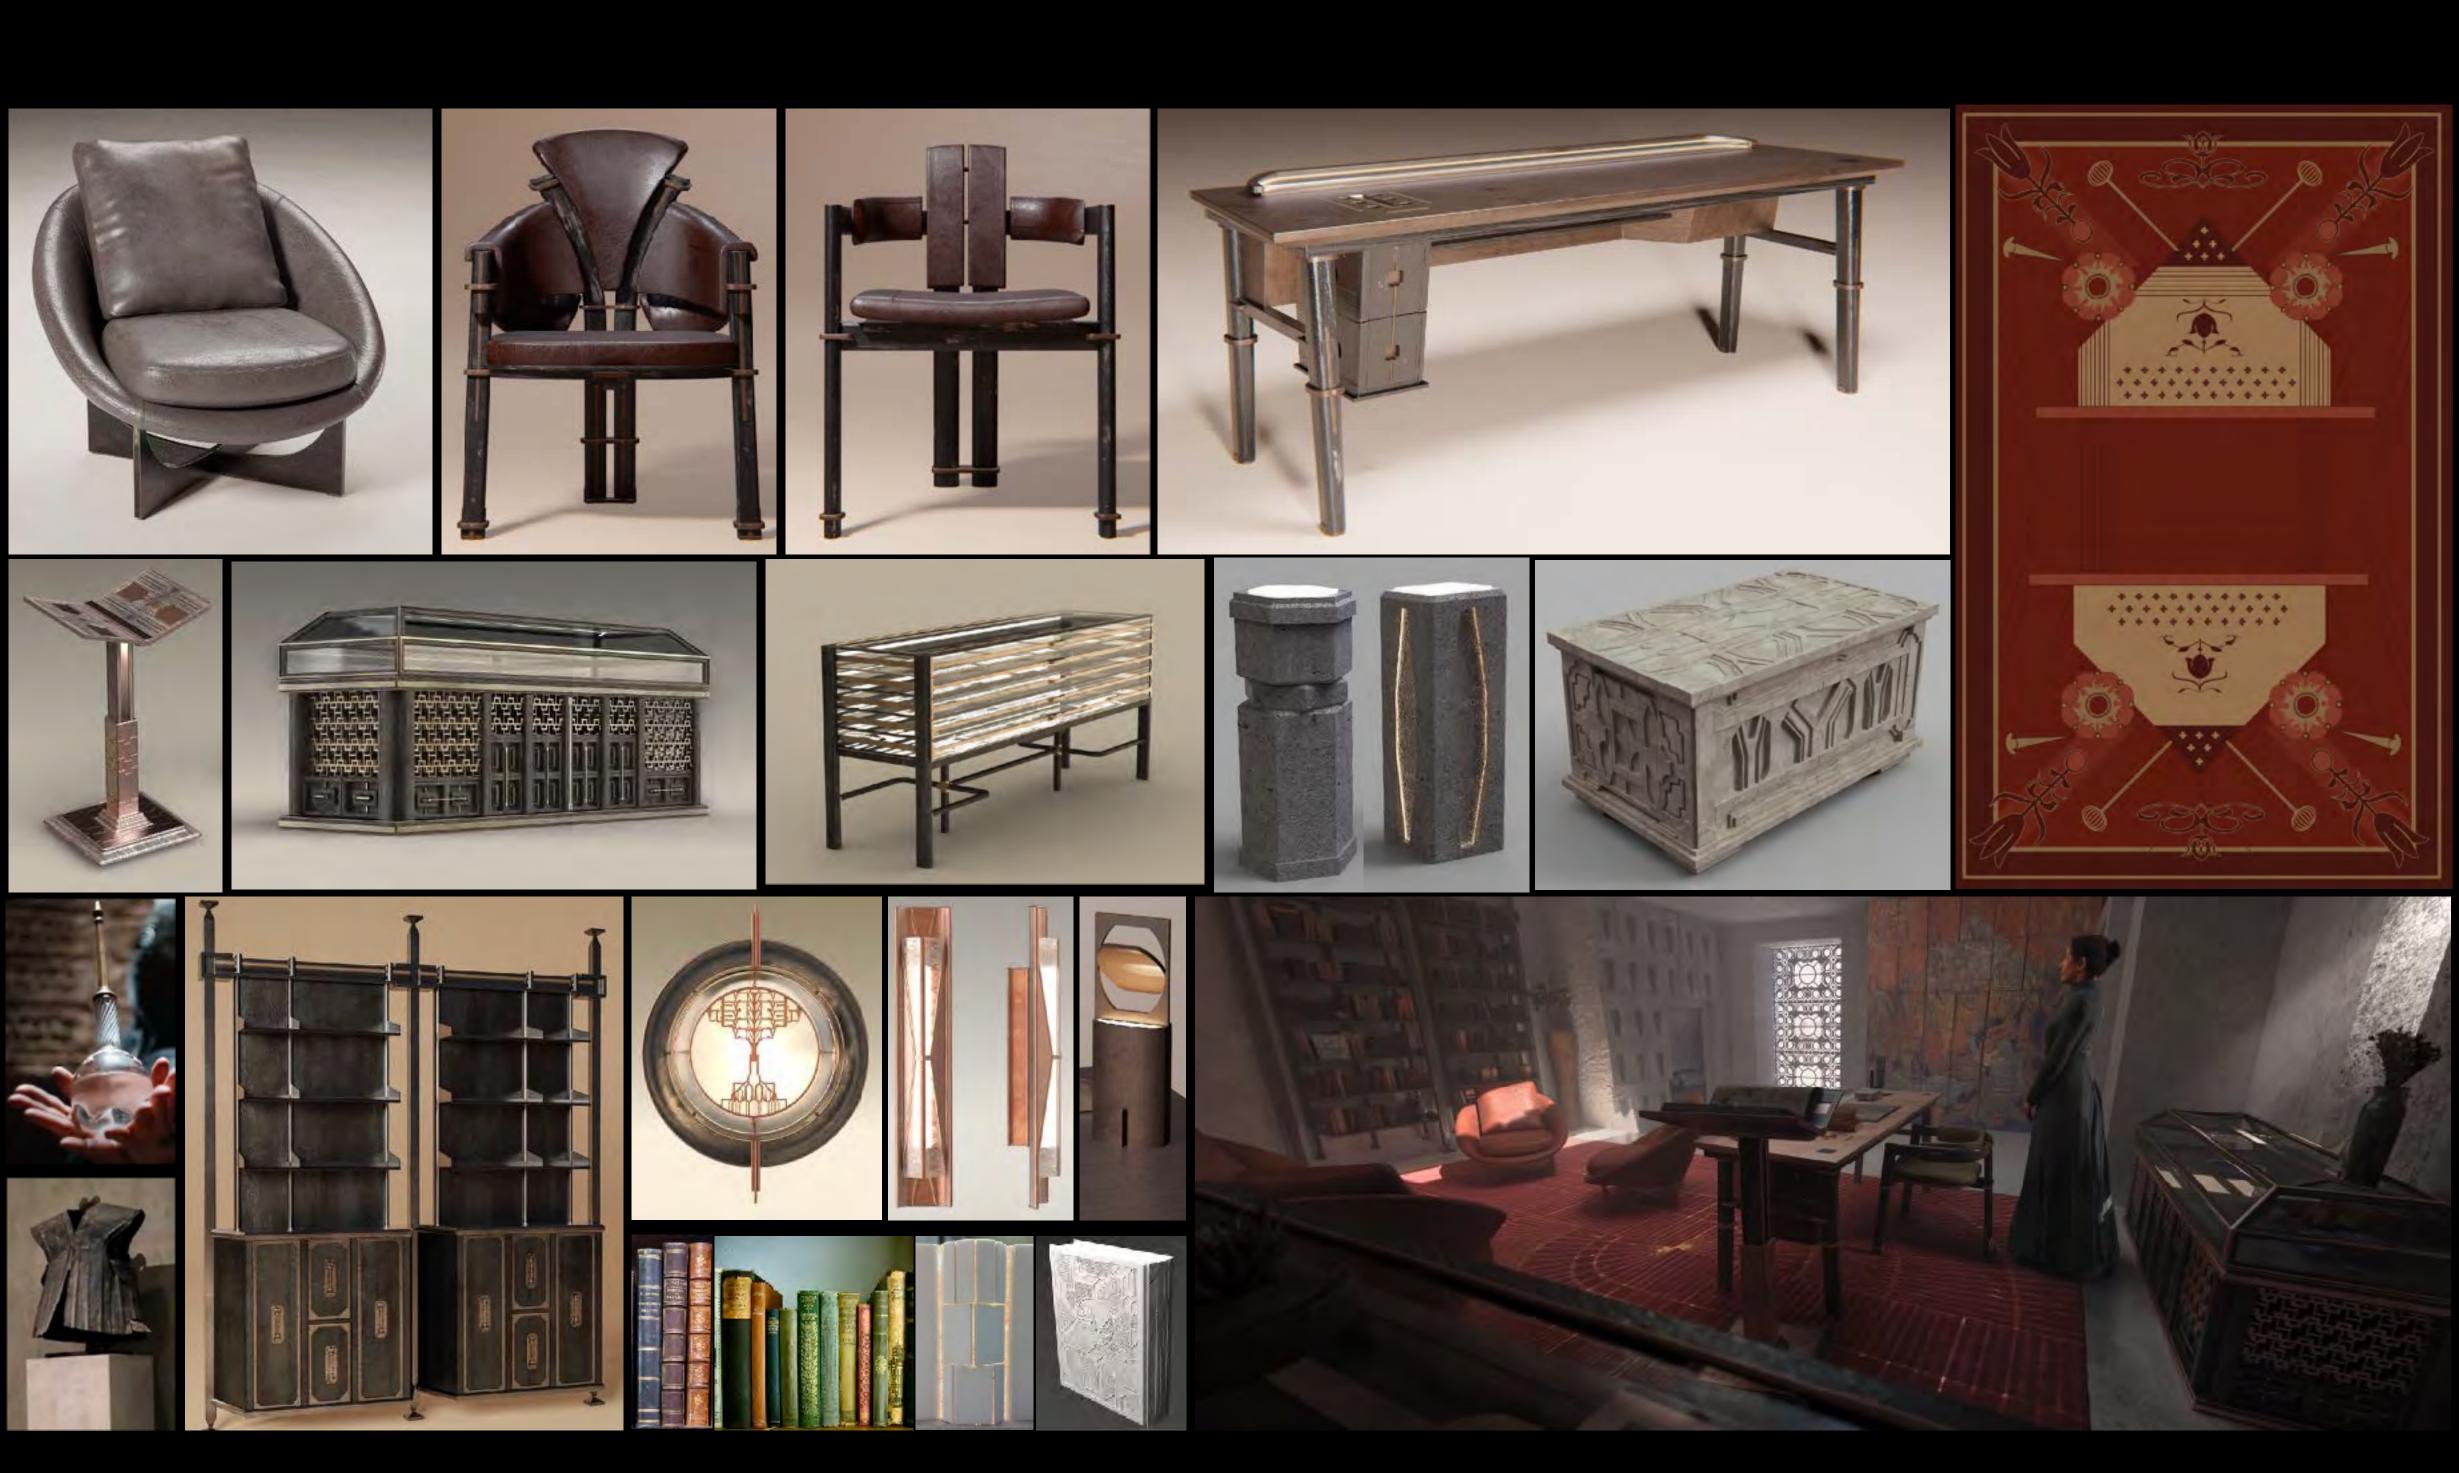

MOTHER SUPERIOR'S OFFICE - SET DECORATION

DIGITAL SCULPT

CNC SCULPT

SISTERHOOD LIBRARY CONCEPT ILLUSTRATION

LIBRARY I COMMON ROOM 30 YEARS PRIOR

SISTERHOOD LIBRARY - SET DECORATION

MOTHER SUPERIOR'S BEDCHAMBER CONCEPT ILLUSTRATION