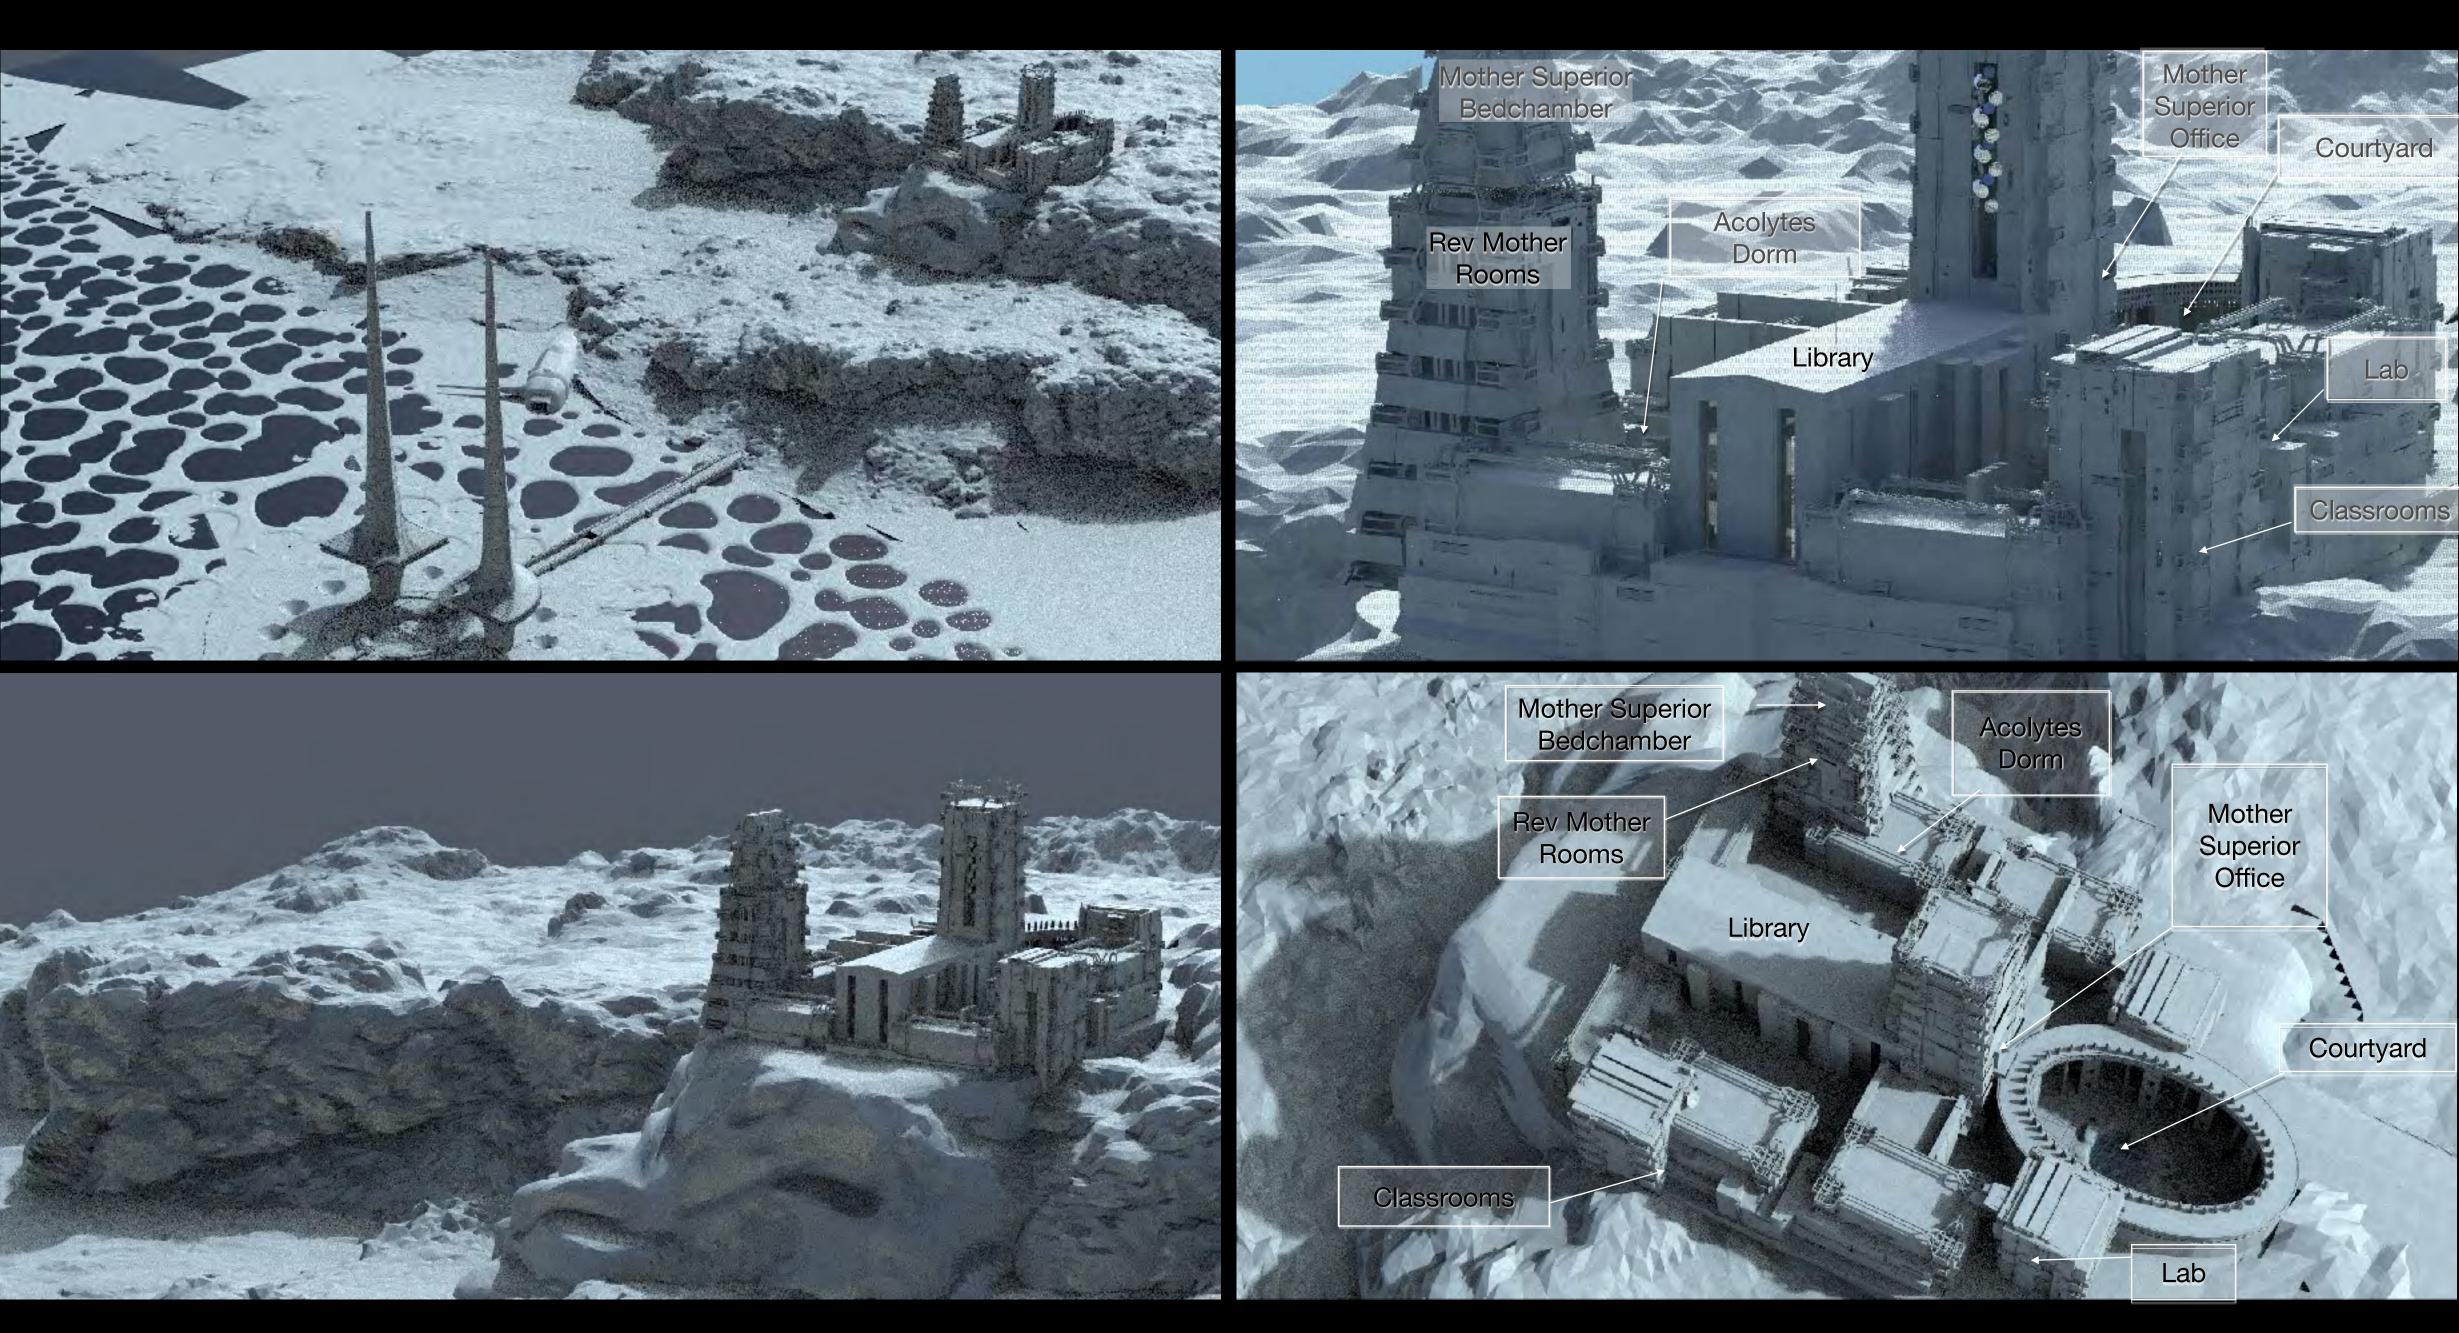

SPACEPORT IX CONCEPT ILLUSTRATION

FINAL SHOW COMPOSITE

WALLACH IX GEOGRAPHY - DIGITAL WHITE MODEL

HEIGHLINER CONCEPT ILLUSTRATION

FINAL SHOW COMPOSITE

MOTHER SUPERIOR'S OFFICE CONCEPT ILLUSTRATION

MOTHER SUPERIOR'S OFFICE CONCEPT ILLUSTRATION

MOTHER SUPERIOR'S OFFICE - SET DECORATION

DIGITAL SCULPT

CNC SCULPT

SISTERHOOD LIBRARY CONCEPT ILLUSTRATION

LIBRARY I COMMON ROOM 30 YEARS PRIOR

SISTERHOOD LIBRARY - SET DECORATION

MOTHER SUPERIOR'S BEDCHAMBER CONCEPT ILLUSTRATION

MOTHER SUPERIOR'S BEDCHAMBER CONCEPT ILLUSTRATION

CNCLOSED COURTYARD - CONCEPT ILLUSTRATION

COMPLETE SET BUILD

CNCLOSED COURTYARD - CONCEPT ILLUSTRATION

CNCLOSED COURTYARD - CONCEPT ILLUSTRATION

CNCLOSED COURTYARD - PENDULUM

CLASSROOM CONCEPT ILLUSTRATION

CLASSROOM CONCEPT ILLUSTRATION

SISTERHOOD ACOLYTE BEDCHAMBER CONCEPT ILLUSTRATION

SISTERHOOD ACOLYTE BEDCHAMBER CONCEPT ILLUSTRATION

CONCEPT

BUILD

SISTERHOOD ACOLYTE BEDCHAMBER CONCEPT ILLUSTRATION