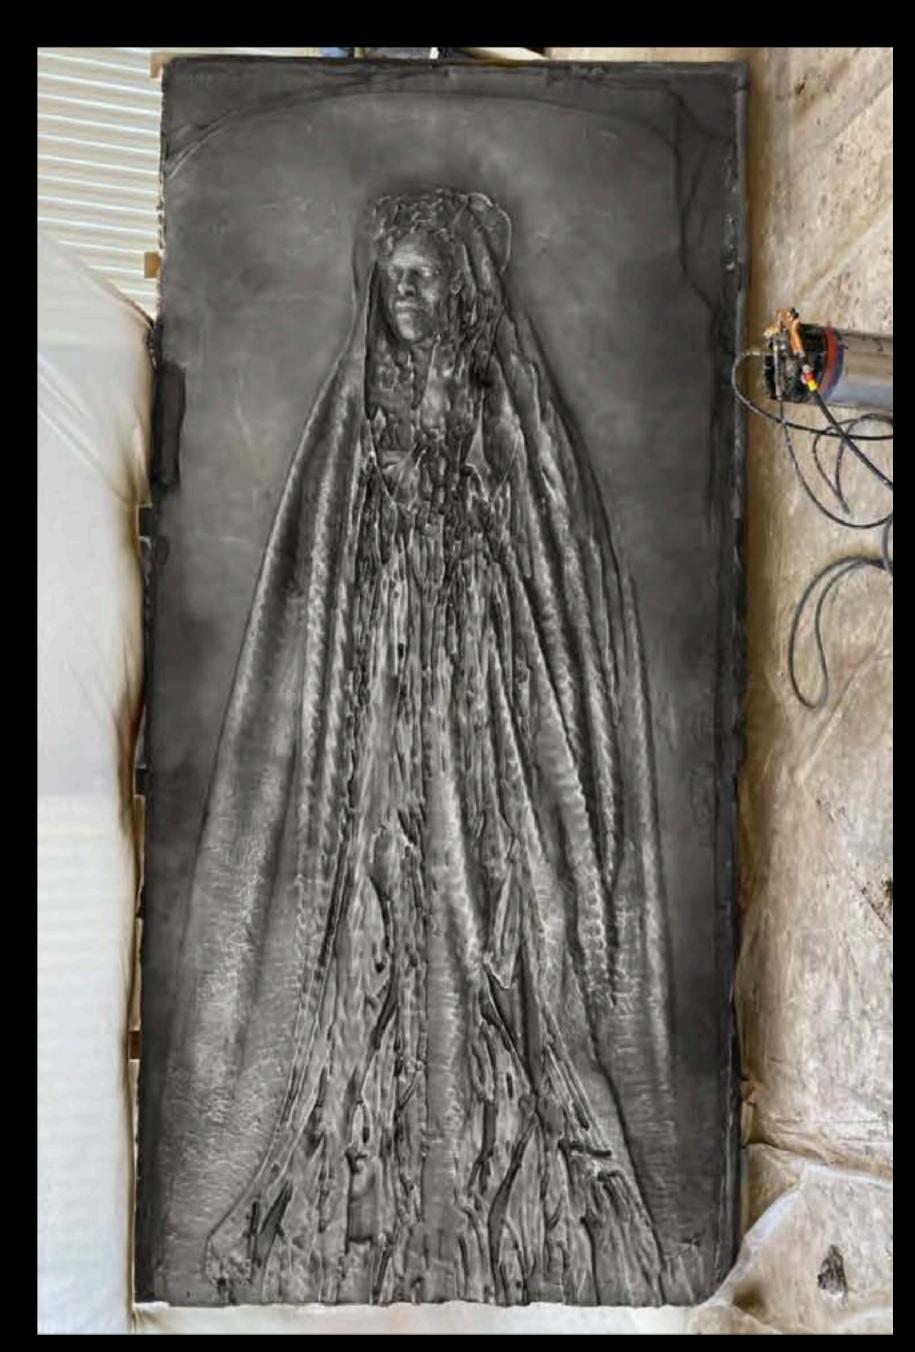

MOTHER SUPERIOR'S OFFICE - SET DECORATION

DIGITAL SCULPT

CNC SCULPT

SISTERHOOD LIBRARY CONCEPT ILLUSTRATION

LIBRARY I COMMON ROOM 30 YEARS PRIOR

SISTERHOOD LIBRARY - SET DECORATION

MOTHER SUPERIOR'S BEDCHAMBER CONCEPT ILLUSTRATION