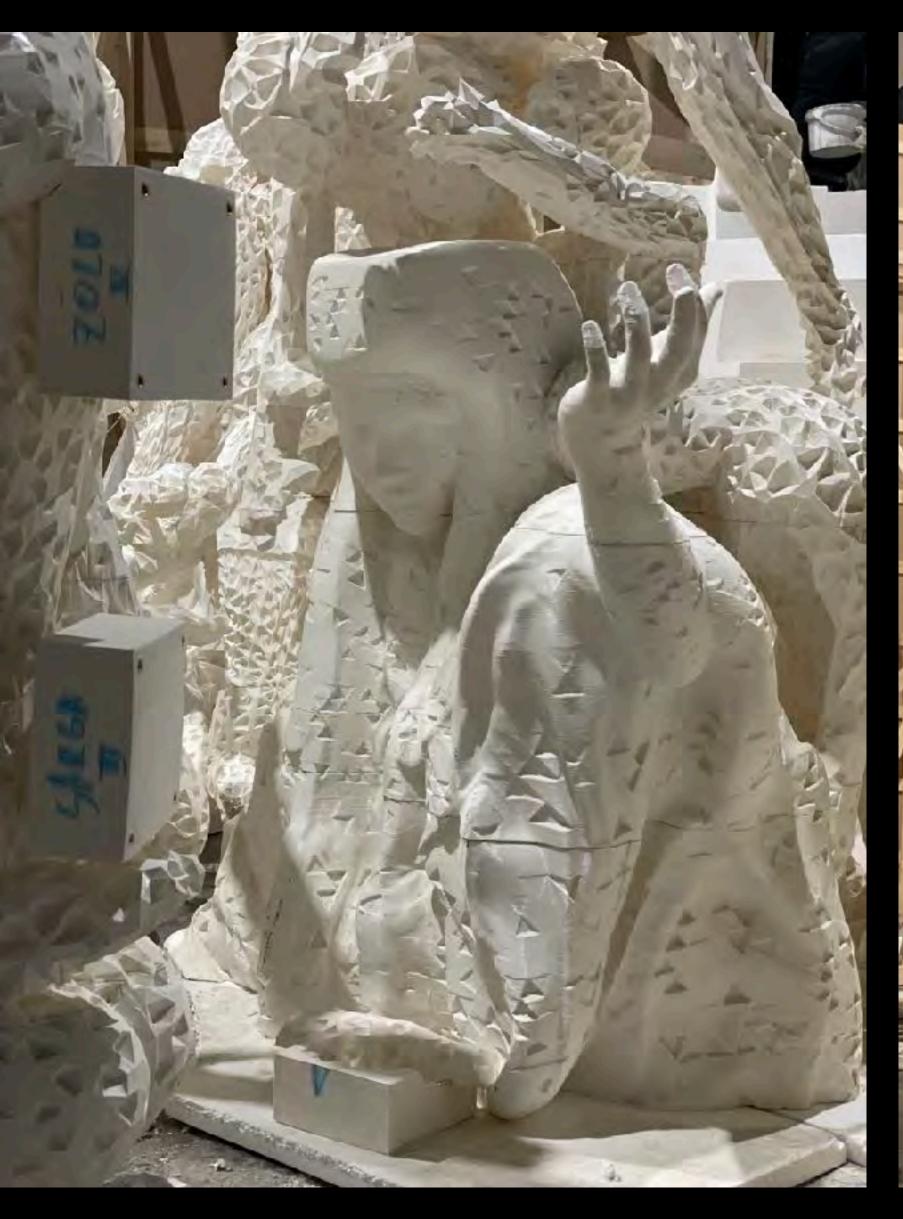

MOTHER SUPERIOR'S OFFICE - SET DECORATION

DIGITAL SCULPT

CNC SCULPT

SISTERHOOD LIBRARY CONCEPT ILLUSTRATION

LIBRARY I COMMON ROOM 30 YEARS PRIOR

SISTERHOOD LIBRARY - SET DECORATION

MOTHER SUPERIOR'S BEDCHAMBER CONCEPT ILLUSTRATION