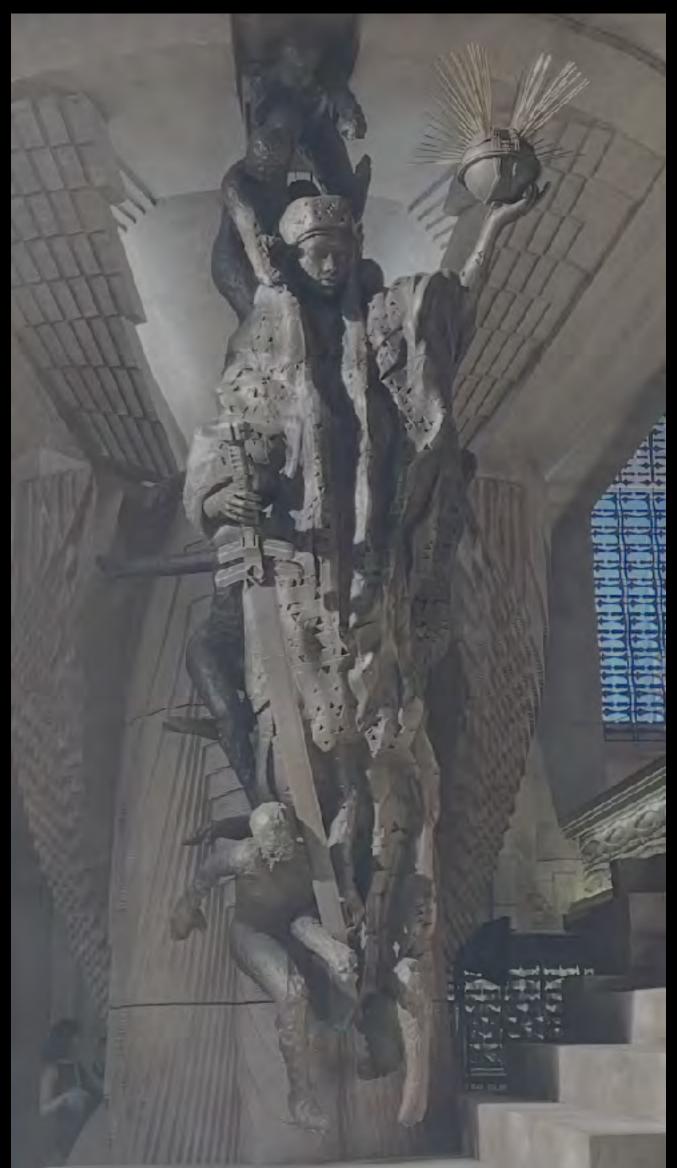

CLASSROOM CONCEPT ILLUSTRATION

CLASSROOM CONCEPT ILLUSTRATION

SISTERHOOD ACOLYTE BEDCHAMBER CONCEPT ILLUSTRATION

SISTERHOOD ACOLYTE BEDCHAMBER CONCEPT ILLUSTRATION

CONCEPT

BUILD

SISTERHOOD ACOLYTE BEDCHAMBER CONCEPT ILLUSTRATION

## TRANSLATION OF THE ACOLYTES HALLWAY WALL RELIEF

- The desert is not always the safest place to hide. (p. 353)
   We are barometers of the human condition. (p. 18)
   It is easy to look backward and cast blame on others. (p. 32)
- 2. A storm in the desert leaves many scars and erases many others. (p. 113)
  Practice can take a student only so far. To truly advance one must experience the real thing. (p. 116)
  From a tiny seed can grow a mighty tree able to withstand the most severe of storms. (p. 119)
- 3. The galaxy is filled with countless wonders beautiful worlds and harsh ones. (p. 230)
- 4. Looking backward may seem a simpler exercise than looking forward but it can be more painful. (p. 129) Superstitious fears are childish a measure of ignorance and gullibility, sometimes however those fears are well-founded. (p. 148) Even altruism has business implications. (p. 155)
- 5. No person could visit all wonders in a single lifetime not even me with all the years I have been alotted. (p. 230)
- 6. History is best left in the past so that legends do not interfere with our daily lives. (p. 161).
- It is more difficult to gaze ahead and take responsibility for your own decisions and your own future. (p. 32)
   Life is complicated regardless of the circumstances into which we are born. (p. 47)
- Vengeance is as difficult to define as it is to deny. (p. 169)
   Love endures but flesh does not. (p. 182)
- The lines of the past can easily tangle and trip us. Whether or not we can see them these threads of history bind us all. (p. 235)
- 10. One must grasp any possible happiness in the time allotted to a lifetime. (p. 182)
- 11. Most of the Imperiums history lies ahead of us beyond our view. (p. 239)
- **12.** Logic and reason are deceptive. (p. 195)

  They can lead a person to lose his soul. (p. 195)
- 13. It is a trivial thing to say you agree with certain beliefs but a far greater challenge to have the conviction to act on them. (p. 58)
- 14. What one person sees as contributing to a loss of humanity another might view as an improvement on the human condition. (p. 64)
- 15. Be careful of the knowledge you seek and the price you must pay for it. (p. 202). Not all accidents are what they seem. (p. 219). Victims do not even know why they have been chosen. (p. 219).
- Theories change as new data comes to light. Facts however do not change nor do my principles. (p. 242)
- Whether you see mankinds future as light or dark depends upon how you filter the flow of data streaming back to you. (p. 71)