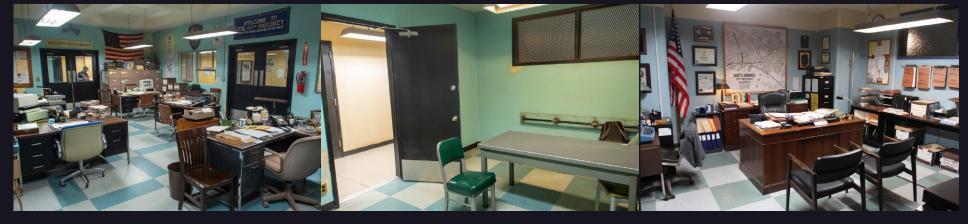

#### POLICE PRECINCT

#### POLICE PRECINCT

POLICE PRECINCT- INTERROGATION ROOM

| RELEASED                             |                                                                |                                  |  |  |
|--------------------------------------|----------------------------------------------------------------|----------------------------------|--|--|
|                                      |                                                                | Date: 1/6/23<br>Time: 8:52:23 AM |  |  |
| RAISING KANAN                        |                                                                |                                  |  |  |
| PRODUCTION DESIGNED, TAVAN BULLANS   | BET-DECORATION ALEXANDER                                       |                                  |  |  |
| BIOCETOR SHOOM FORM                  | AND DESCRIPTION DESCRIPTION OF THE PERSON NAMED IN COLUMN 1997 |                                  |  |  |
| 3715 IE SELYAP FOOD INC              |                                                                | 307                              |  |  |
| DIRECTOR PLAN                        |                                                                | 38, 39                           |  |  |
| LOCATION - WINDOWS PLACE, VONESSE BY | 94001                                                          | DAY 08 test                      |  |  |
| ALMERICO.                            | EATE.                                                          | 01/09/22                         |  |  |
| PLEASE                               |                                                                | \$560 No. 87                     |  |  |