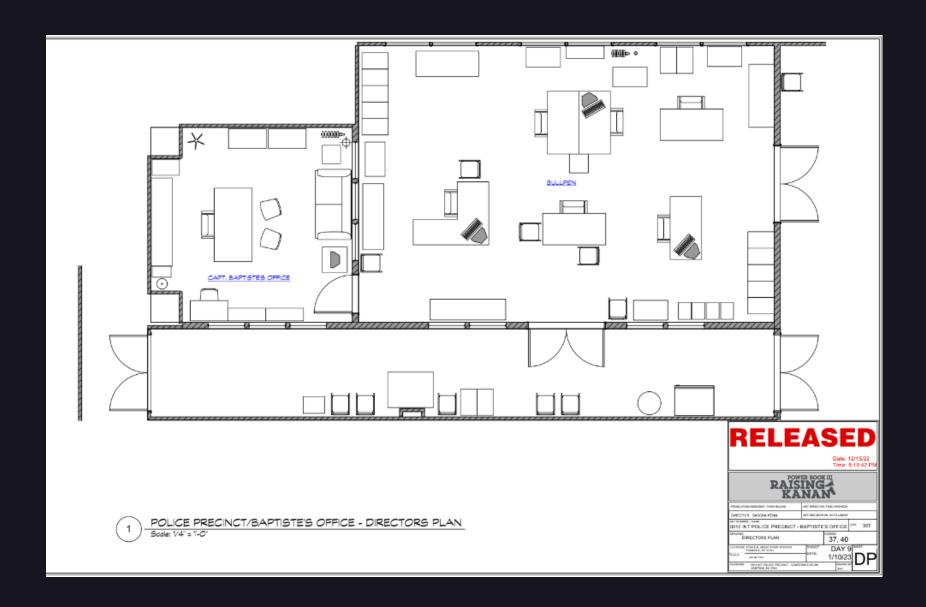

#### POLICE PRECINCT

#### POLICE PRECINCT

POLICE PRECINCT- INTERROGATION ROOM

| RELEASED                             |                                                                |                                  |  |  |
|--------------------------------------|----------------------------------------------------------------|----------------------------------|--|--|
|                                      |                                                                | Date: 1/6/23<br>Time: 8:52:23 AM |  |  |
| RAISING KANAN                        |                                                                |                                  |  |  |
| PRODUCTION DESIGNED, TAVAN BULLANS   | BET-DECORATION ALEXANDER                                       |                                  |  |  |
| BIOCETOR SHOOM FORM                  | AND DESCRIPTION DESCRIPTION OF THE PERSON NAMED IN COLUMN 1997 |                                  |  |  |
| 3715 IE SELYAP FOOD INC              |                                                                | 307                              |  |  |
| DIRECTOR PLAN                        |                                                                | 38, 39                           |  |  |
| LOCATION - WINDOWS PLACE, VONESSE BY | 94001                                                          | DAY 08 test                      |  |  |
| ALMERICO.                            | EATE.                                                          | 01/09/22                         |  |  |
| PLEASE                               |                                                                | \$560 No. 87                     |  |  |