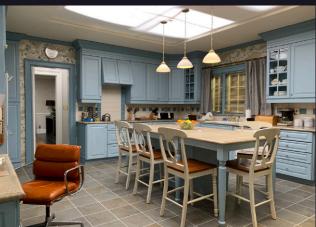

**CAFE VOUS - BAR** 

**CAFE VOUS - BAR** 

RAQ'S NEW HOUSE

DIRECTOR PLAN - RAQ'S HOUSE - FIRST FLOOR - KITCHEN

Scale: 3/16' = 1-0'

25

36

45

| RELEA                                                                                     | SE             | D                                 |
|-------------------------------------------------------------------------------------------|----------------|-----------------------------------|
|                                                                                           |                | Date: 1/11/23<br>Time: 4:52:56 PM |
| RAIS<br>KA                                                                                | VER BOOK       |                                   |
| PRODUCTION DESIGNER: TANIA BIJLANI                                                        | SET DECORA     | ATOR: ANYA LEBOW                  |
| DIRECTOR: SASCHA PENN                                                                     | ART DIRECTO    | OR: TADO KRONECK                  |
| SET NUMBER / NAME:<br>3001 - RAQ'S NEW HOUSE - FIRS                                       | T FLOOR        | 307                               |
| DIRECTOR PLAN                                                                             |                | SCENE#: 46                        |
| LOCATION: STAGE A - GREAT POINT STUDIOS - 45 WELLS AVE, YONKERS, NY 10701 SCALE: AS NOTED |                | DAY 11<br>01/12/23                |
| FILENAME: 3001 INT RAD'S NEW HOUSE - FIRST                                                | T FLOOR_MDB.vw | - Innum In                        |