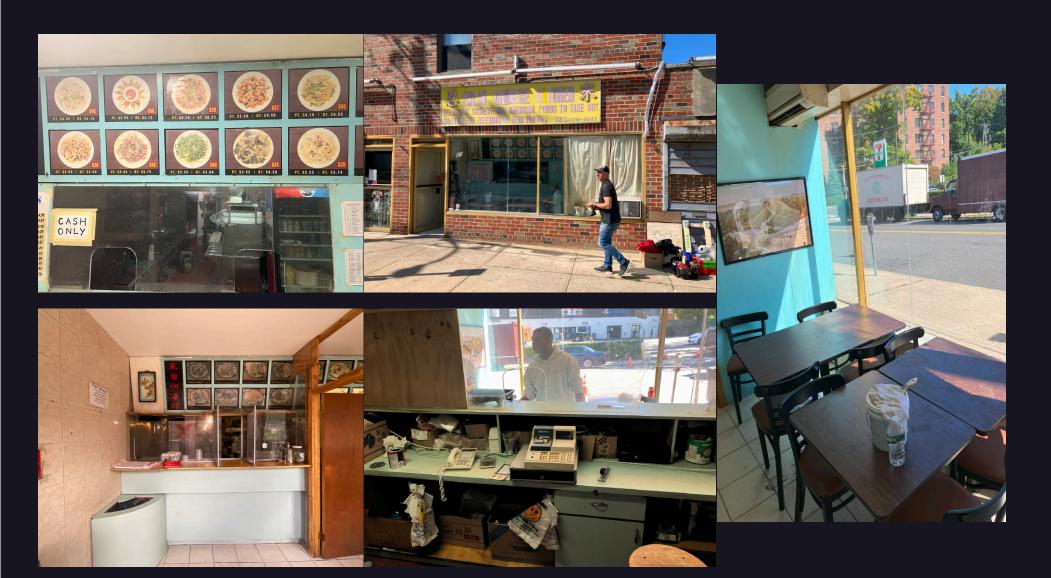

#### POLICE PRECINCT

POLICE PRECINCT- INTERROGATION ROOM

| RELEASED                             |                                                                |                                  |  |  |
|--------------------------------------|----------------------------------------------------------------|----------------------------------|--|--|
|                                      |                                                                | Date: 1/6/23<br>Time: 8:52:23 AM |  |  |
| RAISING KANAN                        |                                                                |                                  |  |  |
| PRODUCTION DESIGNED, TAVAN BULLANS   | BET-DECORATION ALEXANDER                                       |                                  |  |  |
| BIOCETOR SHOOM FORM                  | AND DESCRIPTION DESCRIPTION OF THE PERSON NAMED IN COLUMN 1997 |                                  |  |  |
| 3715 IE SELYAP FOOD INC              |                                                                | 307                              |  |  |
| DIRECTOR PLAN                        |                                                                | 38, 39                           |  |  |
| LOCATION - WINDOWS PLACE, VONESSE BY | 94001                                                          | DAY 08 test                      |  |  |
| ALMERICO.                            | EATE.                                                          | 01/09/22                         |  |  |
| PLEASE                               |                                                                | \$560 No. 87                     |  |  |

**SEI YAP** 

**SEI YAP**