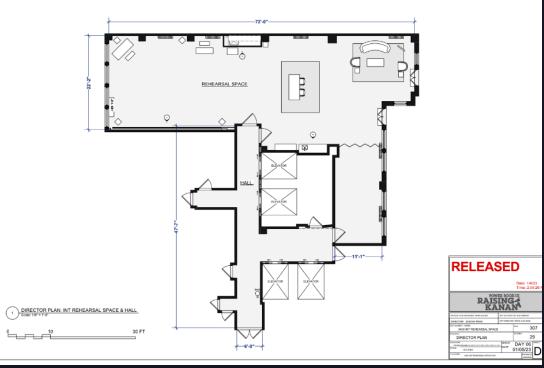

**CAFE VOUS - BAR** 

**CAFE VOUS - BAR** 

RAQ'S NEW HOUSE

DIRECTOR PLAN - RAQ'S HOUSE - FIRST FLOOR - KITCHEN

Scale: 3/16' = 1-0'

25

36

45