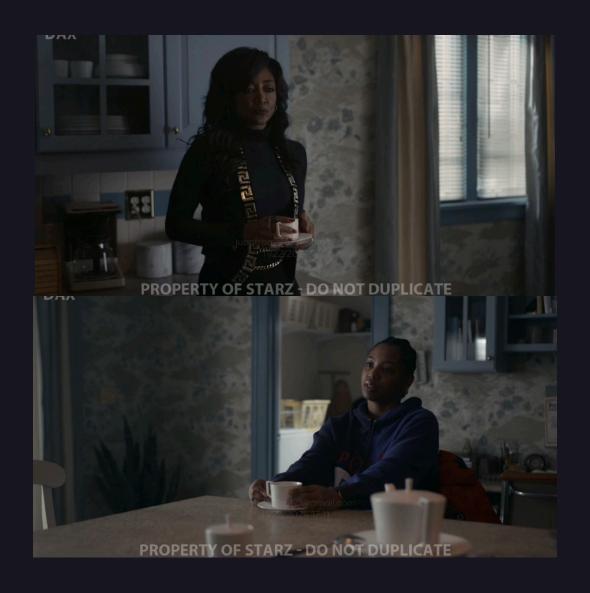

**CAFE VOUS - BAR** 

**CAFE VOUS - BAR** 

RAQ'S NEW HOUSE

DIRECTOR PLAN - RAQ'S HOUSE - FIRST FLOOR - KITCHEN

Scale: 3/16' = 1-0'

25

36

45

| RELEA                                                                                     | SE             | D                                 |
|-------------------------------------------------------------------------------------------|----------------|-----------------------------------|
|                                                                                           |                | Date: 1/11/23<br>Time: 4:52:56 PM |
| RAIS<br>KA                                                                                | VER BOOK       |                                   |
| PRODUCTION DESIGNER: TANIA BIJLANI                                                        | SET DECORA     | ATOR: ANYA LEBOW                  |
| DIRECTOR: SASCHA PENN                                                                     | ART DIRECTO    | OR: TADO KRONECK                  |
| SET NUMBER / NAME:<br>3001 - RAQ'S NEW HOUSE - FIRS                                       | T FLOOR        | 307                               |
| DIRECTOR PLAN                                                                             |                | SCENE#: 46                        |
| LOCATION: STAGE A - GREAT POINT STUDIOS - 45 WELLS AVE, YONKERS, NY 10701 SCALE: AS NOTED |                | DAY 11<br>01/12/23                |
| FILENAME: 3001 INT RAD'S NEW HOUSE - FIRST                                                | T FLOOR_MDB.vw | - Innum In                        |