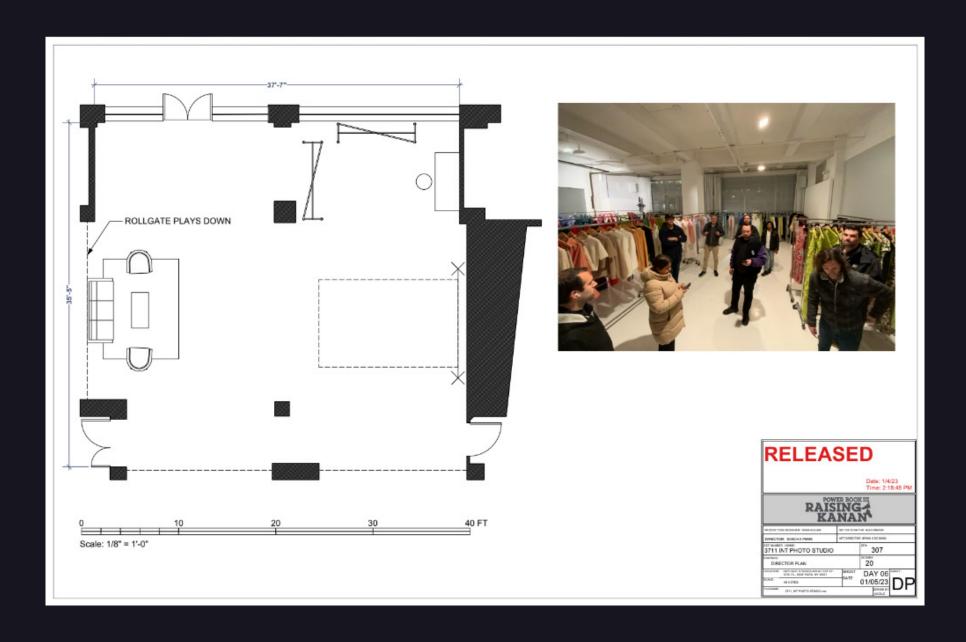

|                | SCENE#: 46                        |
| LOCATION: STAGE A - GREAT POINT STUDIOS - 45 WELLS AVE, YONKERS, NY 10701 SCALE: AS NOTED |                | DAY 11<br>01/12/23                |
| FILENAME: 3001 INT RAD'S NEW HOUSE - FIRST                                                | T FLOOR_MDB.vw | - Innum In                        |



RAQ'S NEW HOUSE





## RAQ'S NEW HOUSE





FAMOUS'S BEDROOM





# FAMOUS'S BEDROOM







FAMOUS'S BEDROOM





## UNIQUE'S HOUSE





GERALD'S HOUSE





GERALD'S HOUSE





GERALD'S HOUSE



**GOLDEN PAVILION** 



#### DRESSED PHOTOS:













#### GOLDEN PAVILION









GOLDEN PAVILION









**REHERSAL STUDIO** 







ARMY RECRUITMENT CENTER





**ARMY RECRUITMENT CENTER** 





## PHOTO STUDIO





#### PHOTO STUDIO





## PAUL'S APARTMENT



DIRECTOR PLAN - PAUL'S APT
Scale: 3/16" = 1'-0"





#### PAUL'S APARTMENT





#### POLICE PRECINCT





#### POLICE PRECINCT









POLICE PRECINCT- INTERROGATION ROOM















| RELEASED                             |                                                                |                                  |  |  |
|--------------------------------------|----------------------------------------------------------------|----------------------------------|--|--|
|                                      |                                                                | Date: 1/6/23<br>Time: 8:52:23 AM |  |  |
| RAISING KANAN                        |                                                                |