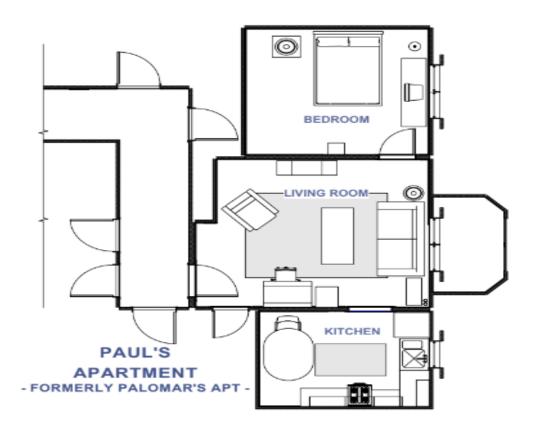

## PAUL'S APARTMENT

DIRECTOR PLAN - PAUL'S APT
Scale: 3/16" = 1'-0"

#### PAUL'S APARTMENT