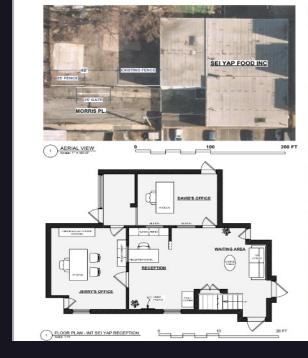

#### POLICE PRECINCT

POLICE PRECINCT- INTERROGATION ROOM

| RELEASED                             |                                                                |                                  |  |  |
|--------------------------------------|----------------------------------------------------------------|----------------------------------|--|--|
|                                      |                                                                | Date: 1/6/23<br>Time: 8:52:23 AM |  |  |
| RAISING KANAN                        |                                                                |                                  |  |  |
| PRODUCTION DESIGNED, TAVAN BULLANS   | BET-DECORATION ALEXANDER                                       |                                  |  |  |
| BIOCETOR SHOOM FORM                  | AND DESCRIPTION DESCRIPTION OF THE PERSON NAMED IN COLUMN 1997 |                                  |  |  |
| 3715 IE SELYAP FOOD INC              |                                                                | 307                              |  |  |
| DIRECTOR PLAN                        |                                                                | 38, 39                           |  |  |
| LOCATION - WINDOWS PLACE, VONESSE BY | 94001                                                          | DAY 08 test                      |  |  |
| ALMERICO.                            | EATE.                                                          | 01/09/22                         |  |  |
| PLEASE                               |                                                                | \$560 No. 87                     |  |  |

**SEI YAP** 

**SEI YAP**