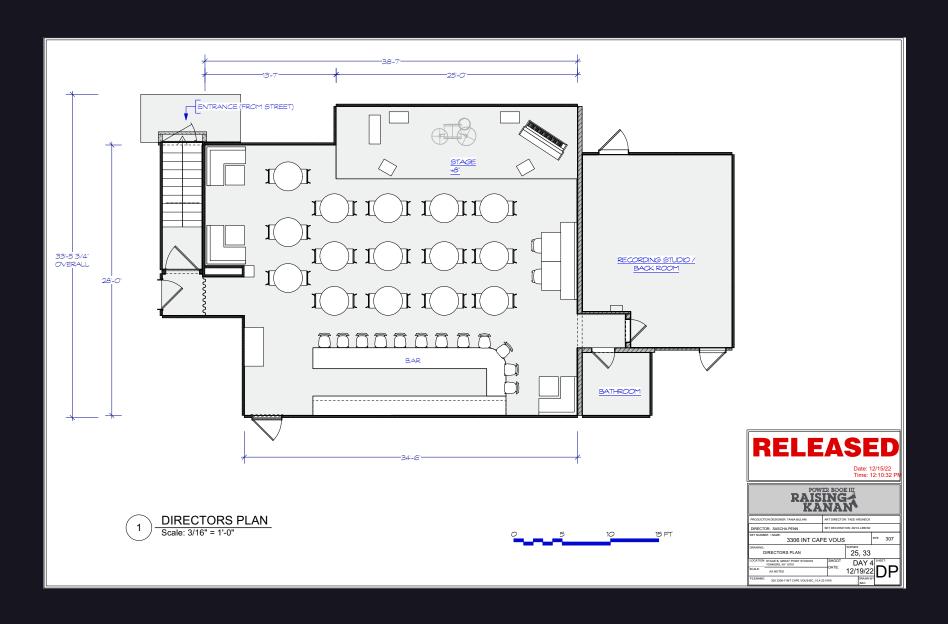

Art Department Coordinator
Juan Romero

RAISING

GAMBLING DEN

GAMBLING DEN - BACKROOM

**GAMBLING DEN** 

CAFE VOUS - RECORDING STUDIO

**CAFE VOUS - RECORDING STUDIO** 

**CAFE VOUS - BAR** 

**CAFE VOUS - BAR** 

**CAFE VOUS - BAR** 

RAQ'S NEW HOUSE

DIRECTOR PLAN - RAQ'S HOUSE - FIRST FLOOR - KITCHEN

Scale: 3/16' = 1-0'

25

36

45