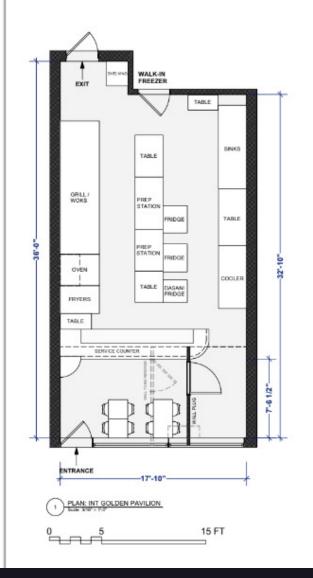

#### POLICE PRECINCT

POLICE PRECINCT- INTERROGATION ROOM

| RELEASED                             |                                                                |                                  |  |  |
|--------------------------------------|----------------------------------------------------------------|----------------------------------|--|--|
|                                      |                                                                | Date: 1/6/23<br>Time: 8:52:23 AM |  |  |
| RAISING KANAN                        |                                                                |                                  |  |  |
| PRODUCTION DESIGNED, TAVAN BULLANS   | BET-DECORATION ALEXANDER                                       |                                  |  |  |
| BIOCETOR SHOOM FORM                  | AND DESCRIPTION DESCRIPTION OF THE PERSON NAMED IN COLUMN 1997 |                                  |  |  |
| 3715 IE SELYAP FOOD INC              |                                                                | 307                              |  |  |
| DIRECTOR PLAN                        |                                                                | 38, 39                           |  |  |
| LOCATION - WINDOWS PLACE, VONESSE BY | 94001                                                          | DAY 08 test                      |  |  |
| ALMERICO.                            | EATE.                                                          | 01/09/22                         |  |  |
| PLEASE                               |                                                                | \$560 No. 87                     |  |  |

**SEI YAP** 

**SEI YAP**