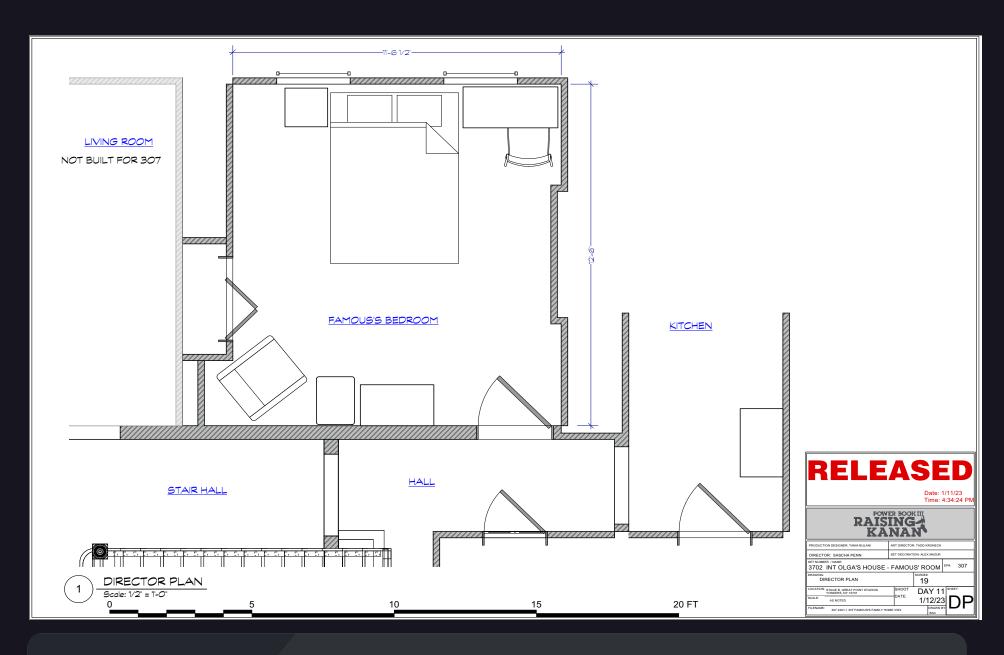

W                  |
| DIRECTOR: SASCHA PENN                                                                     | ART DIRECTO    | OR: TADO KRONECK                  |
| SET NUMBER / NAME:<br>3001 - RAQ'S NEW HOUSE - FIRS                                       | T FLOOR        | 307                               |
| DIRECTOR PLAN                                                                             |                | SCENE#: 46                        |
| LOCATION: STAGE A - GREAT POINT STUDIOS - 45 WELLS AVE, YONKERS, NY 10701 SCALE: AS NOTED |                | DAY 11<br>01/12/23                |
| FILENAME: 3001 INT RAD'S NEW HOUSE - FIRST                                                | T FLOOR_MDB.vw | - Innum In                        |



RAQ'S NEW HOUSE





## RAQ'S NEW HOUSE





FAMOUS'S BEDROOM





# FAMOUS'S BEDROOM







FAMOUS'S BEDROOM





## UNIQUE'S HOUSE





GERALD'S HOUSE





GERALD'S HOUSE





GERALD'S HOUSE



**GOLDEN PAVILION** 



#### DRESSED PHOTOS:













#### GOLDEN PAVILION









GOLDEN PAVILION









**REHERSAL STUDIO** 







ARMY RECRUITMENT CENTER





**ARMY RECRUITMENT CENTER** 





## PHOTO STUDIO





#### PHOTO STUDIO





## PAUL'S APARTMENT



DIRECTOR PLAN - PAUL'S APT
Scale: 3/16" = 1'-0"





#### PAUL'S APARTMENT





#### POLICE PRECINCT





#### POLICE PRECINCT









POLICE PRECINCT- INTERROGATION ROOM















| RELEASED                             |                                                                |                                  |  |  |
|--------------------------------------|