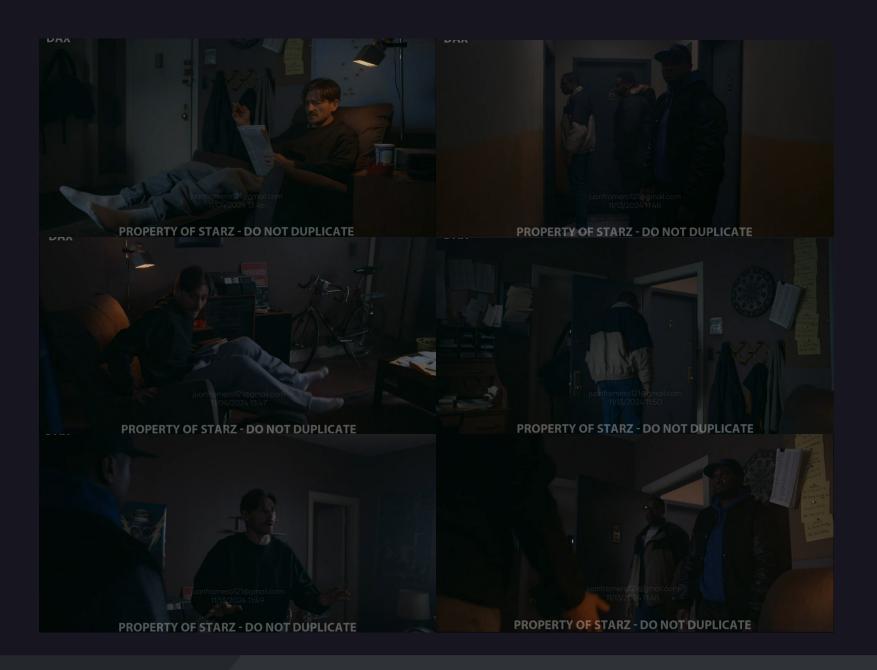

#### POLICE PRECINCT

#### POLICE PRECINCT

POLICE PRECINCT- INTERROGATION ROOM

| RELEASED                             |                                                                |                                  |  |  |
|--------------------------------------|----------------------------------------------------------------|----------------------------------|--|--|
|                                      |                                                                | Date: 1/6/23<br>Time: 8:52:23 AM |  |  |
| RAISING KANAN                        |                                                                |                                  |  |  |
| PRODUCTION DESIGNED, TAVAN BULLANS   | BET-DECORATION ALEXANDER                                       |                                  |  |  |
| BIOCETOR SHOOM FORM                  | AND DESCRIPTION DESCRIPTION OF THE PERSON NAMED IN COLUMN 1997 |                                  |  |  |
| 3715 IE SELYAP FOOD INC              |                                                                | 307                              |  |  |
| DIRECTOR PLAN                        |                                                                | 38, 39                           |  |  |
| LOCATION - WINDOWS PLACE, VONESSE BY | 94001                                                          | DAY 08 test                      |  |  |
| ALMERICO.                            | EATE.                                                          | 01/09/22                         |  |  |
| PLEASE                               |                                                                | \$560 No. 87                     |  |  |