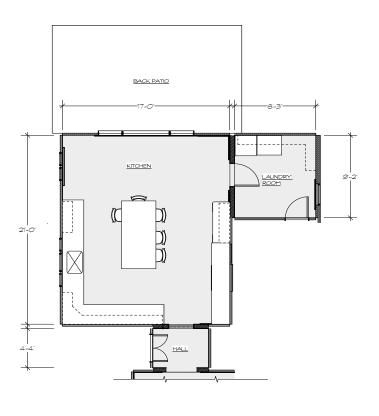

**CAFE VOUS - BAR** 

**CAFE VOUS - BAR** 

RAQ'S NEW HOUSE

DIRECTOR PLAN - RAQ'S HOUSE - FIRST FLOOR - KITCHEN

Scale: 3/16' = 1-0'

25

36

45

| RELEA                                                                                     | SE             | D                                 |
|-------------------------------------------------------------------------------------------|----------------|-----------------------------------|
|                                                                                           |                | Date: 1/11/23<br>Time: 4:52:56 PM |
| RAIS<br>KA                                                                                | VER BOOK       |                                   |
| PRODUCTION DESIGNER: TANIA BIJLANI                                                        | SET DECORA     | ATOR: ANYA LEBOW                  |
| DIRECTOR: SASCHA PENN                                                                     | ART DIRECTO    | OR: TADO KRONECK                  |
| SET NUMBER / NAME:<br>3001 - RAQ'S NEW HOUSE - FIRS                                       | T FLOOR        | 307                               |
| DIRECTOR PLAN                                                                             |                | SCENE#: 46                        |
| LOCATION: STAGE A - GREAT POINT STUDIOS - 45 WELLS AVE, YONKERS, NY 10701 SCALE: AS NOTED |                | DAY 11<br>01/12/23                |
| FILENAME: 3001 INT RAD'S NEW HOUSE - FIRST                                                | T FLOOR_MDB.vw | - Innum In                        |