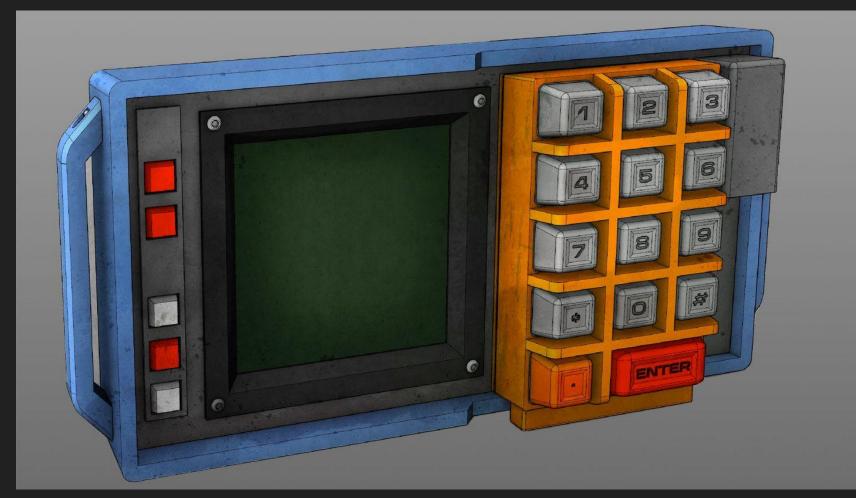

## MANTRAP - ILLUSTRATION

MANTRAP - ATTACK SEQUENCE - SCAMPS

FINETIME BOILER ROOM - ILLUSTRATION

**BOILER ROOM KEYPAD - ILLUSTRATION** 

FINETIME UNDERGROUND RIVER FINAL SCENE - ILLUSTRATION