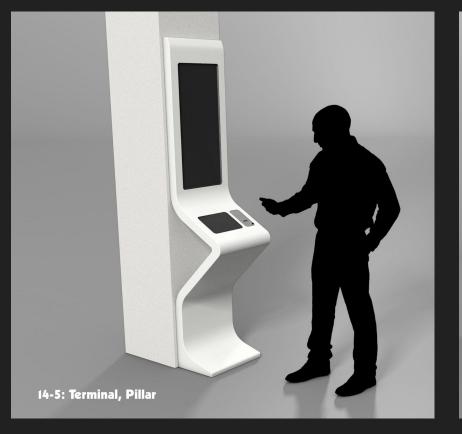

LINDY'S BEDROOM - ILLUSTRATION

THE DOT - ILLUSTRATION

THE BUBBLE - PROOF OF CONCEPT TEST

FINETIME OFFICE - CONCEPT

14-5: TABLE PANEL

**DESK INTERFACE - PROP ILLUSTRATION** 

FINETIME - PROP ILLUSTRATION - HOMEWORLD INTERFACE AND BOTANICAL CUBE