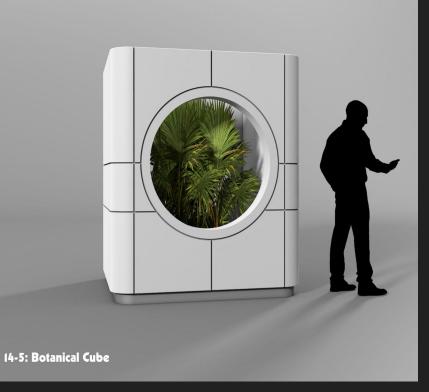

LINDY'S BEDROOM - ILLUSTRATION

THE DOT - ILLUSTRATION

THE BUBBLE - PROOF OF CONCEPT TEST

FINETIME OFFICE - CONCEPT

14-5: TABLE PANEL

**DESK INTERFACE - PROP ILLUSTRATION** 

FINETIME - PROP ILLUSTRATION - HOMEWORLD INTERFACE AND BOTANICAL CUBE