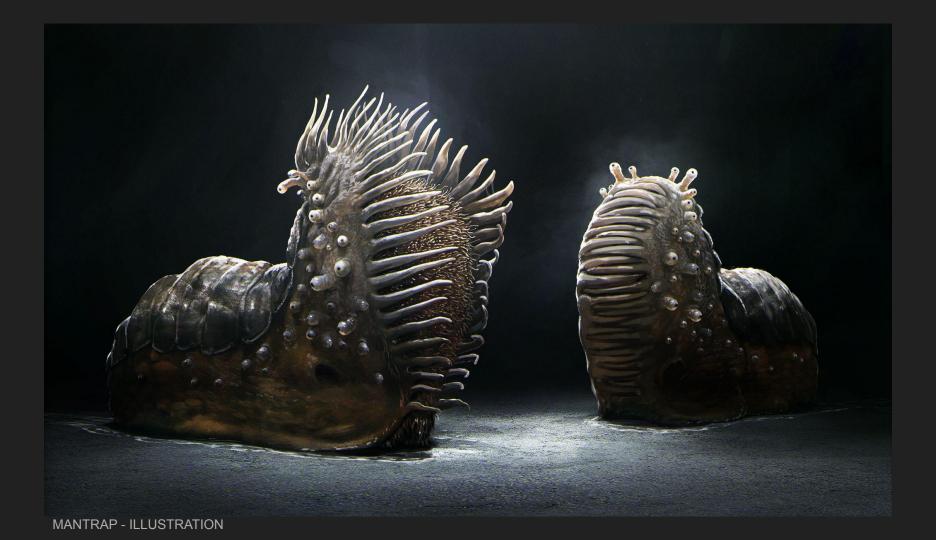

## DR WHO SEASON 1 EP 5 - DOT AND BUBBLE







FINETIME - ILLUSTRATION - OVERHEAD



**FINETIME - ILLUSTRATION** 



FINETIME - ILLUSTRATION



FINETIME - ILLUSTRATION - BOULEVARD





FINETIME - ILLUSTRATION - NIGHT TIME HOLOS





LINDY'S BEDROOM - ILLUSTRATION



THE DOT - ILLUSTRATION









THE BUBBLE - PROOF OF CONCEPT TEST



FINETIME OFFICE - CONCEPT







14-5: TABLE PANEL

**DESK INTERFACE - PROP ILLUSTRATION** 





FINETIME - PROP ILLUSTRATION - HOMEWORLD INTERFACE AND BOTANICAL CUBE



HOMEWORLD - CONCEPT SKETCHES

## MANTRAP - ILLUSTRATION





## MANTRAP - ILLUSTRATION







MANTRAP - ATTACK SEQUENCE - SCAMPS



FINETIME BOILER ROOM - ILLUSTRATION



**BOILER ROOM KEYPAD - ILLUSTRATION** 





FINETIME UNDERGROUND RIVER FINAL SCENE - ILLUSTRATION