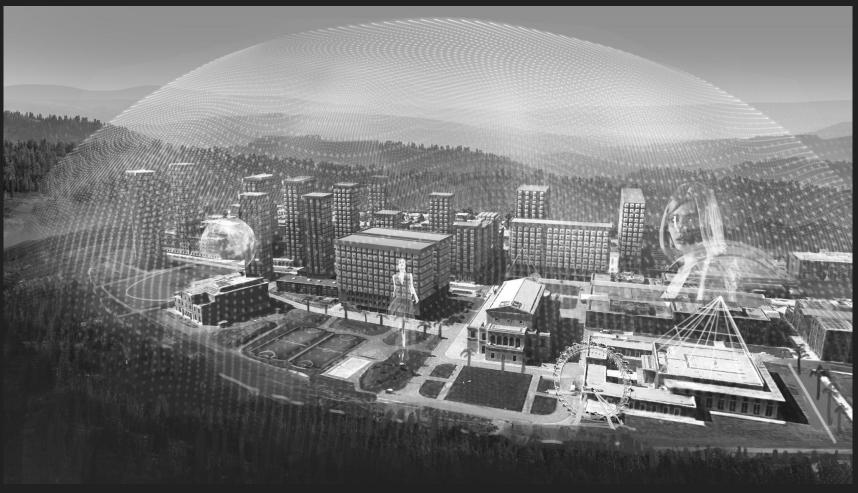

## DR WHO SEASON 1 EP 5 - DOT AND BUBBLE







FINETIME - ILLUSTRATION - OVERHEAD



**FINETIME - ILLUSTRATION** 



FINETIME - ILLUSTRATION



FINETIME - ILLUSTRATION - BOULEVARD





FINETIME - ILLUSTRATION - NIGHT TIME HOLOS





LINDY'S BEDROOM - ILLUSTRATION



THE DOT - ILLUSTRATION









THE BUBBLE - PROOF OF CONCEPT TEST



FINETIME OFFICE - CONCEPT







14-5: TABLE PANEL

**DESK INTERFACE - PROP ILLUSTRATION** 





FINETIME - PROP ILLUSTRATION - HOMEWORLD INTERFACE AND BOTANICAL CUBE



HOMEWORLD - CONCEPT SKETCHES

## MANTRAP - ILLUSTRATION





## MANTRAP - ILLUSTRATION







MANTRAP - ATTACK SEQUENCE - SCAMPS



FINETIME BOILER ROOM - ILLUSTRATION



**BOILER ROOM KEYPAD - ILLUSTRATION** 





FINETIME UNDERGROUND RIVER FINAL SCENE - ILLUSTRATION