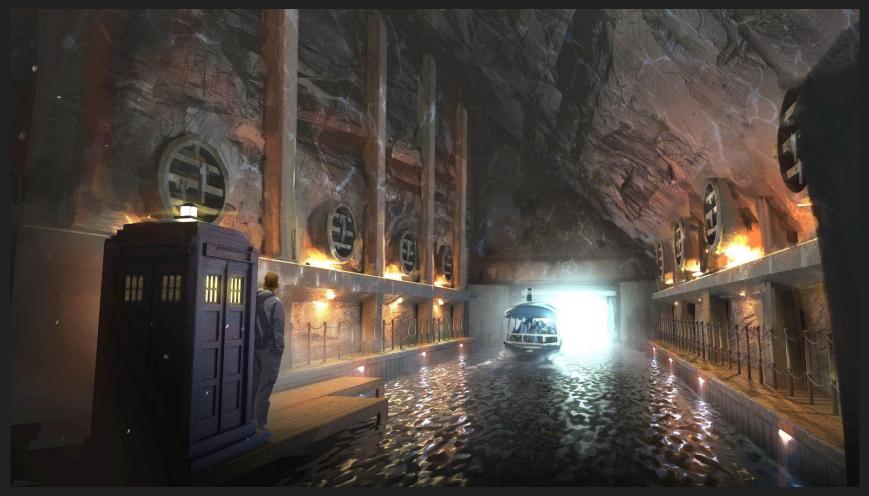

## MANTRAP - ILLUSTRATION

MANTRAP - ATTACK SEQUENCE - SCAMPS

FINETIME BOILER ROOM - ILLUSTRATION

**BOILER ROOM KEYPAD - ILLUSTRATION** 

FINETIME UNDERGROUND RIVER FINAL SCENE - ILLUSTRATION