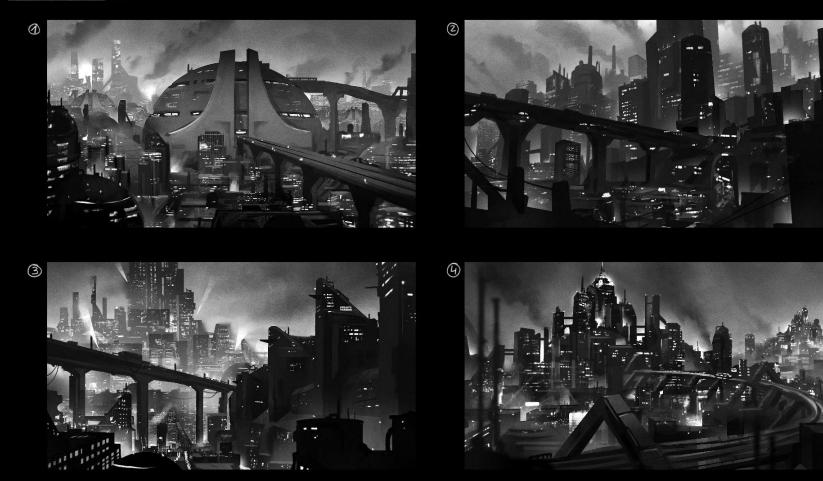

## DR WHO SEASON 1 EP 5 - DOT AND BUBBLE







FINETIME - ILLUSTRATION - OVERHEAD



**FINETIME - ILLUSTRATION** 



FINETIME - ILLUSTRATION



FINETIME - ILLUSTRATION - BOULEVARD





FINETIME - ILLUSTRATION - NIGHT TIME HOLOS





LINDY'S BEDROOM - ILLUSTRATION



THE DOT - ILLUSTRATION









THE BUBBLE - PROOF OF CONCEPT TEST



FINETIME OFFICE - CONCEPT







14-5: TABLE PANEL

**DESK INTERFACE - PROP ILLUSTRATION** 





FINETIME - PROP ILLUSTRATION - HOMEWORLD INTERFACE AND BOTANICAL CUBE



HOMEWORLD - CONCEPT SKETCHES

## MANTRAP - ILLUSTRATION





## MANTRAP - ILLUSTRATION







MANTRAP - ATTACK SEQUENCE - SCAMPS



FINETIME BOILER ROOM - ILLUSTRATION



**BOILER ROOM KEYPAD - ILLUSTRATION** 





FINETIME UNDERGROUND RIVER FINAL SCENE - ILLUSTRATION