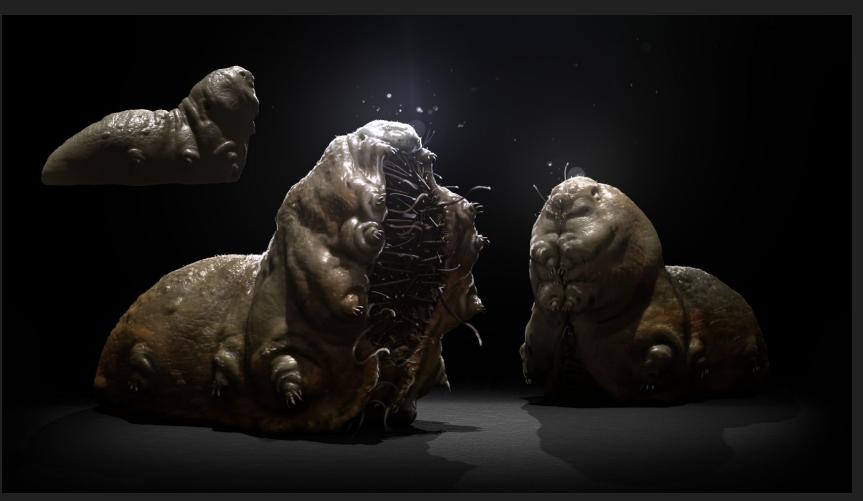

## MANTRAP - ILLUSTRATION

MANTRAP - ATTACK SEQUENCE - SCAMPS

FINETIME BOILER ROOM - ILLUSTRATION

**BOILER ROOM KEYPAD - ILLUSTRATION** 

FINETIME UNDERGROUND RIVER FINAL SCENE - ILLUSTRATION