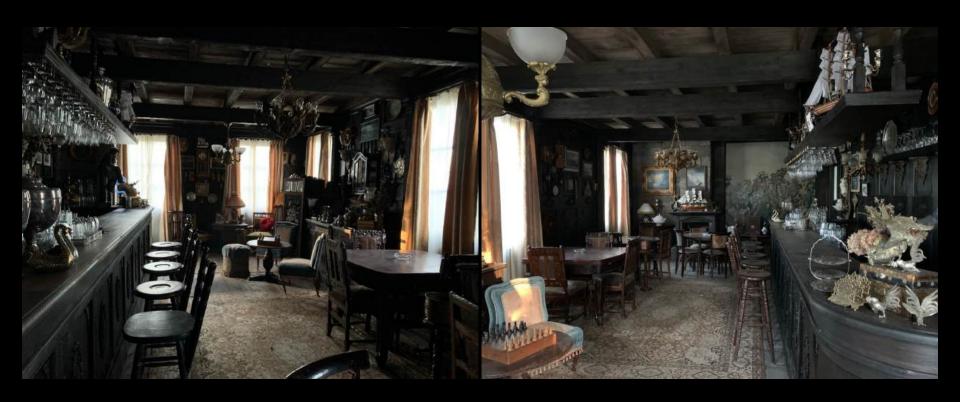

FRANCE GREY NOSE HOTEL BAR BUILT SET

SWIMMING THE CHANNEL

CHANNEL SWIM BOATS REFERENCES

CHANNEL SWIM BOATS BOAT MODIFICATIONS.

OTHER INTERIOR

QUEEN OF THE WAVES

thank you