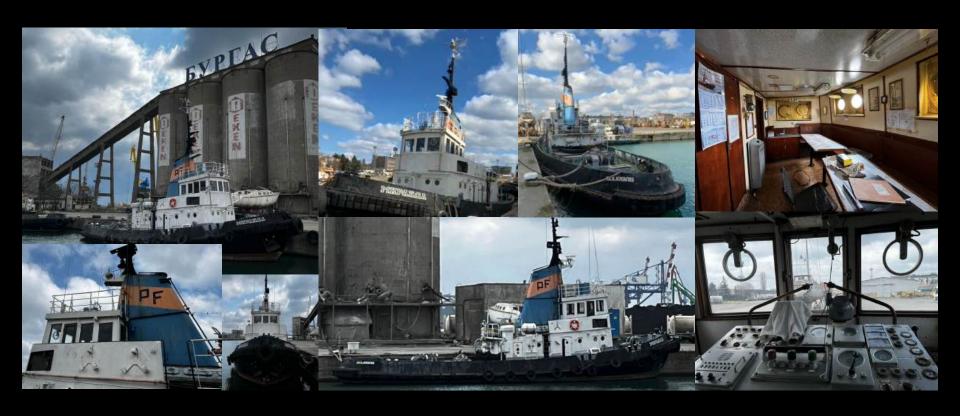

FRANCE GREY NOSE HOTEL BAR BUILT SET

SWIMMING THE CHANNEL

CHANNEL SWIM BOATS REFERENCES

CHANNEL SWIM BOATS BOAT MODIFICATIONS.

OTHER INTERIOR

QUEEN OF THE WAVES

thank you