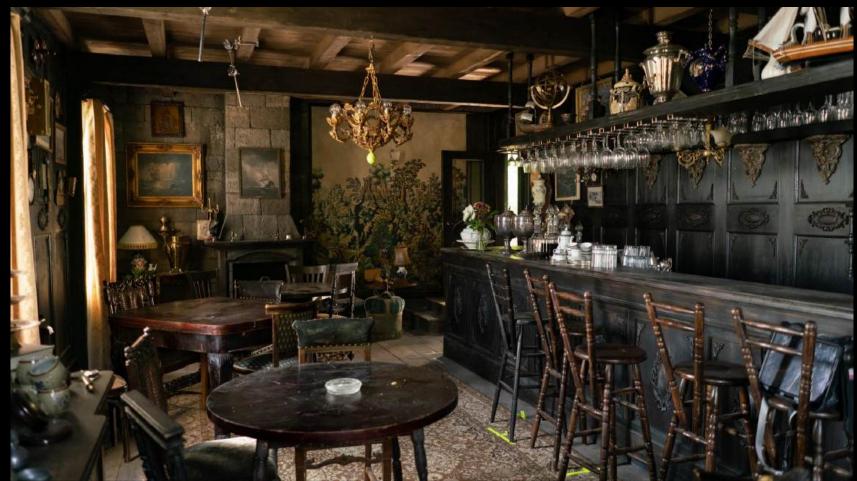

FRANCE GREY NOSE HOTEL BAR BUILT SET

SWIMMING THE CHANNEL

CHANNEL SWIM BOATS REFERENCES

CHANNEL SWIM BOATS BOAT MODIFICATIONS.

OTHER INTERIOR

QUEEN OF THE WAVES

thank you