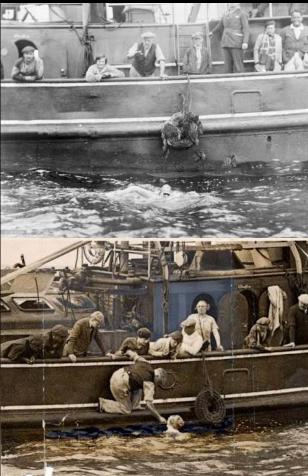

FRANCE GREY NOSE HOTEL BAR BUILT SET

SWIMMING THE CHANNEL

CHANNEL SWIM BOATS REFERENCES

CHANNEL SWIM BOATS BOAT MODIFICATIONS.

OTHER INTERIOR

QUEEN OF THE WAVES

thank you