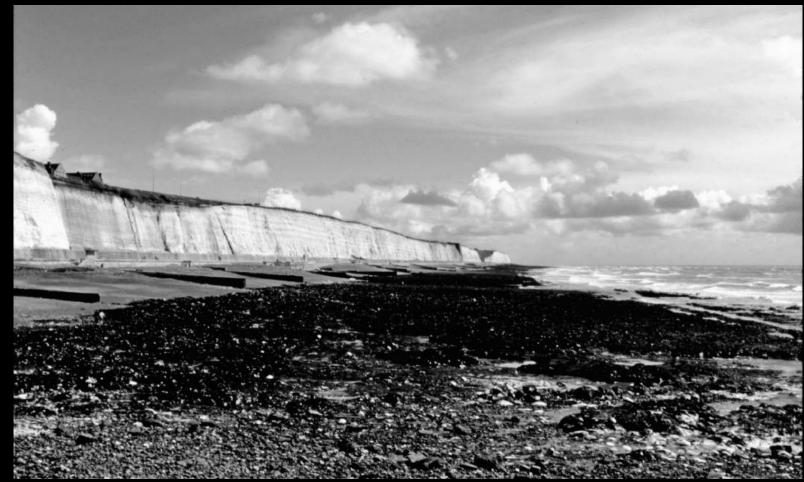

OCEAN LINER ROOM BUILT SET

CAP GRIS-NEZ

L. D., B., 524. - CAP GRIS-NEZ. - Le Trou du Nez - Anse d'où partit, le 28 Mai 1875, le Capitaine Borrox qui traversa le détroit à la nage, en 23 heures et demie et aboutit à Fan's Bay

L. D., B., 522. - CAP GRIS-NFZ - La Plage et l'Hôtel de la Siréne

FRANCE GREY NOSE HOTEL REFERENCES

FRANCE GREY NOSE HOTEL REFERENCES

FRANCE GREY NOSE HOTEL PROCESS

FRANCE GREY NOSE HOTEL ROOM CONCEPT

FRANCE GREY NOSE HOTEL INTERIOR REFERENCES