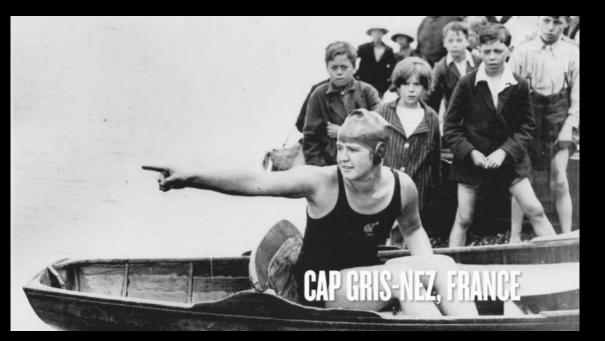

OCEAN LINER ROOM BUILT SET

CAP GRIS-NEZ

L. D., B., 524. - CAP GRIS-NEZ. - Le Trou du Nez - Anse d'où partit, le 28 Mai 1875, le Capitaine Borrox qui traversa le détroit à la nage, en 23 heures et demie et aboutit à Fan's Bay