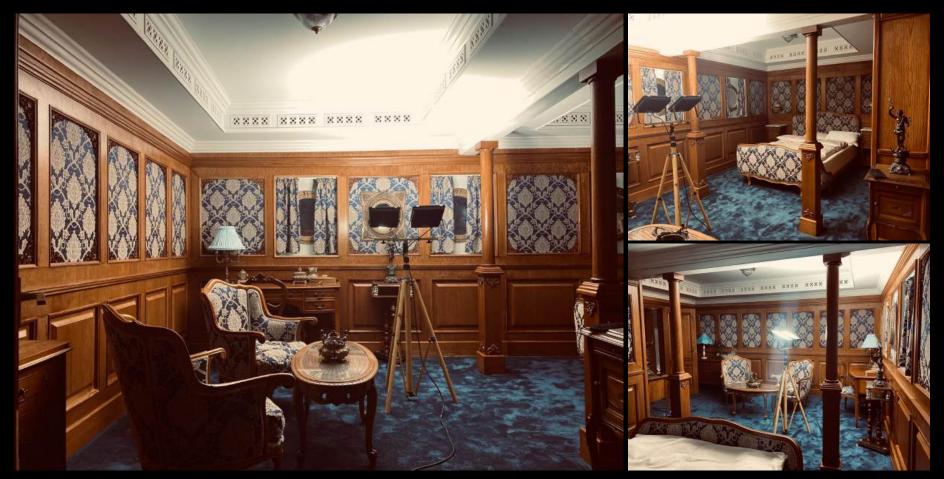

OCEAN LINER ROOM BUILT SET

CAP GRIS-NEZ

L. D., B., 524. - CAP GRIS-NEZ. - Le Trou du Nez - Anse d'où partit, le 28 Mai 1875, le Capitaine Borrox qui traversa le détroit à la nage, en 23 heures et demie et aboutit à Fan's Bay