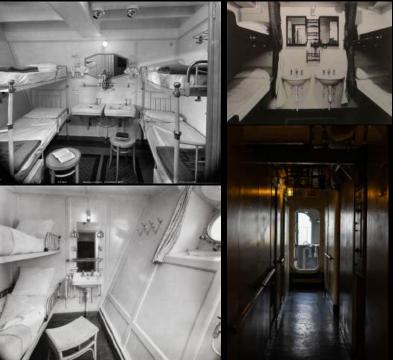

CONEVISIAND LOCATION

STARLIGHT POOL PROCESS

PIEDMONT POOL

PIEDMONT POOL PROCESS

PIEDMONT POOL BUILT SET

PIEDMONT POOL BUILT SET

OCEAN LINER CONCEPT

OCEAN LINED DDOCESS

OCEAN LINER ROOM BUILT SET

CAP GRIS-NEZ

L. D., B., 524. - CAP GRIS-NEZ. - Le Trou du Nez - Anse d'où partit, le 28 Mai 1875, le Capitaine Borrox qui traversa le détroit à la nage, en 23 heures et demie et aboutit à Fan's Bay