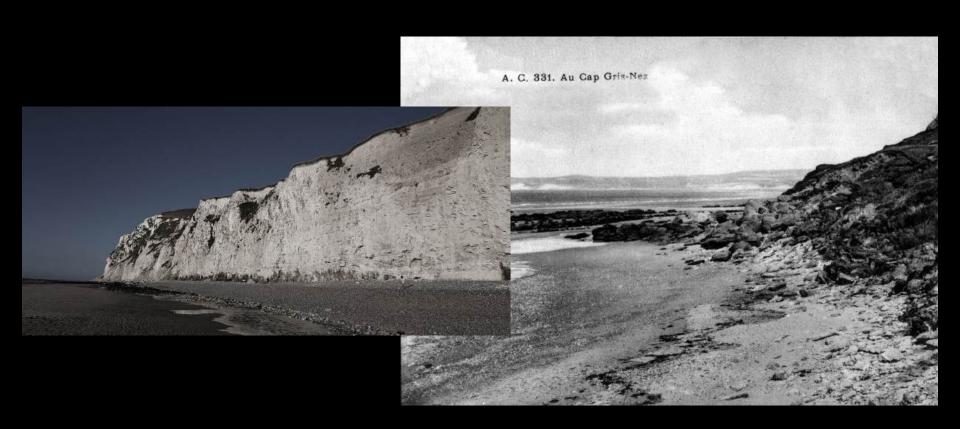

OCEAN LINER ROOM BUILT SET

CAP GRIS-NEZ

L. D., B., 524. - CAP GRIS-NEZ. - Le Trou du Nez - Anse d'où partit, le 28 Mai 1875, le Capitaine Borrox qui traversa le détroit à la nage, en 23 heures et demie et aboutit à Fan's Bay