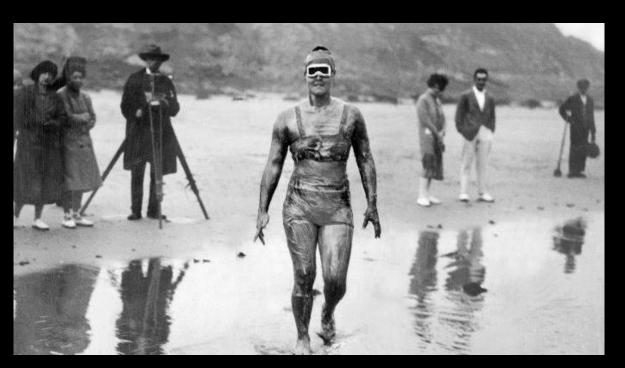

FRANCE GREY NOSE HOTEL BAR BUILT SET

SWIMMING THE CHANNEL

CHANNEL SWIM BOATS REFERENCES

CHANNEL SWIM BOATS BOAT MODIFICATIONS.

OTHER INTERIOR

QUEEN OF THE WAVES

thank you