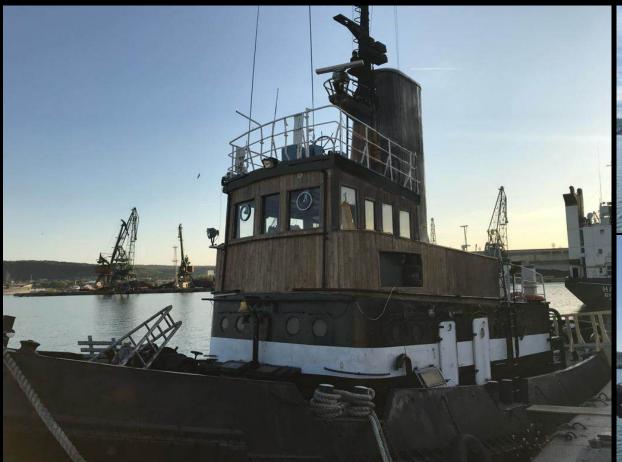

FRANCE GREY NOSE HOTEL BAR BUILT SET

SWIMMING THE CHANNEL

CHANNEL SWIM BOATS REFERENCES

CHANNEL SWIM BOATS BOAT MODIFICATIONS.

OTHER INTERIOR

QUEEN OF THE WAVES

thank you