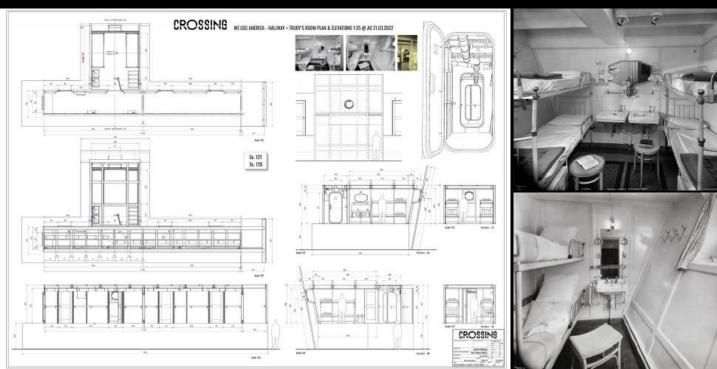

CONEVISIAND LOCATION

STARLIGHT POOL PROCESS

PIEDMONT POOL

PIEDMONT POOL PROCESS

PIEDMONT POOL BUILT SET

PIEDMONT POOL BUILT SET

OCEAN LINER CONCEPT

OCEAN LINED DDOCESS

OCEAN LINER ROOM BUILT SET

CAP GRIS-NEZ

L. D., B., 524. - CAP GRIS-NEZ. - Le Trou du Nez - Anse d'où partit, le 28 Mai 1875, le Capitaine Borrox qui traversa le détroit à la nage, en 23 heures et demie et aboutit à Fan's Bay