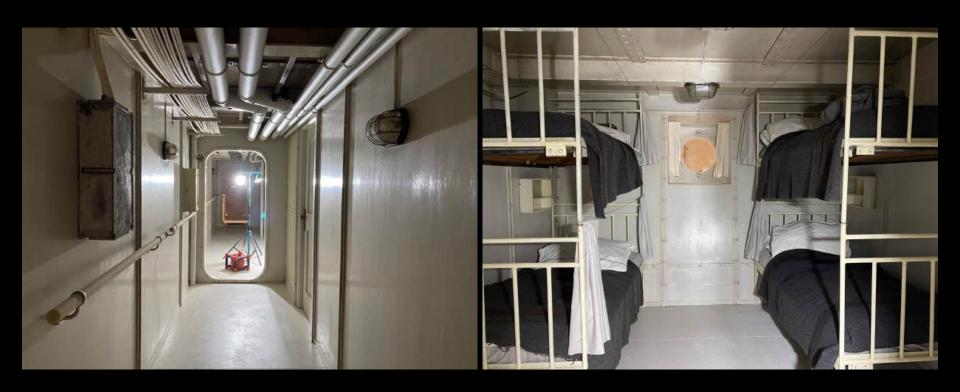

CONEVISIAND LOCATION

STARLIGHT POOL PROCESS

PIEDMONT POOL

PIEDMONT POOL PROCESS

PIEDMONT POOL BUILT SET

PIEDMONT POOL BUILT SET

OCEAN LINER CONCEPT

OCEAN LINED DDOCESS

OCEAN LINER ROOM BUILT SET

CAP GRIS-NEZ

L. D., B., 524. - CAP GRIS-NEZ. - Le Trou du Nez - Anse d'où partit, le 28 Mai 1875, le Capitaine Borrox qui traversa le détroit à la nage, en 23 heures et demie et aboutit à Fan's Bay