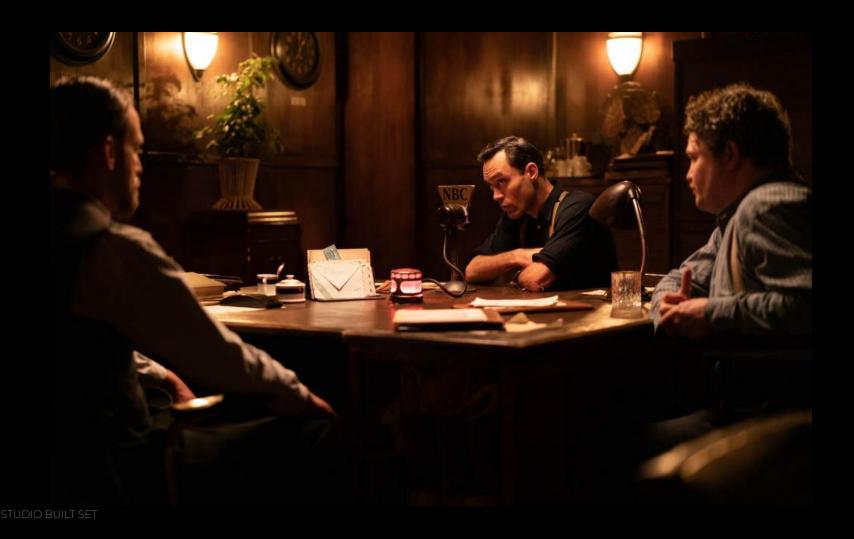

FRANCE GREY NOSE HOTEL BAR BUILT SET

SWIMMING THE CHANNEL

CHANNEL SWIM BOATS REFERENCES

CHANNEL SWIM BOATS BOAT MODIFICATIONS.

OTHER INTERIOR

QUEEN OF THE WAVES

thank you