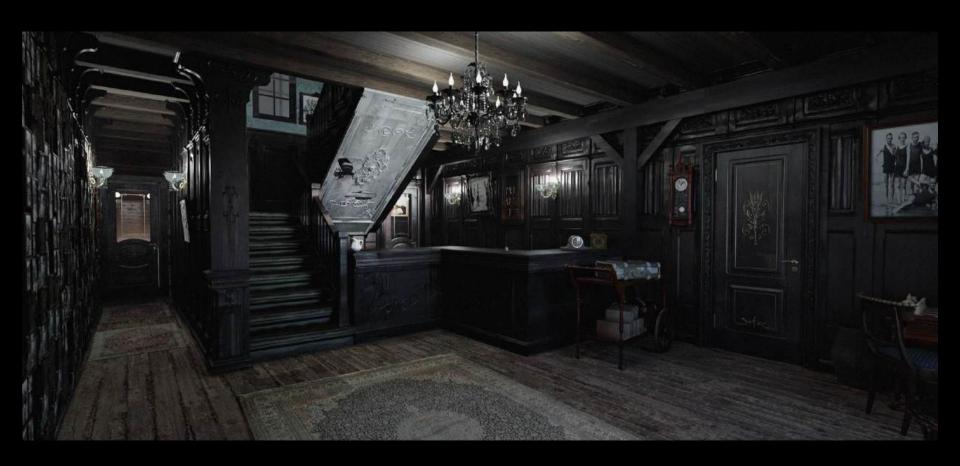

FRANCE GREY NOSE HOTEL BAR BUILT SET

SWIMMING THE CHANNEL

CHANNEL SWIM BOATS REFERENCES

CHANNEL SWIM BOATS BOAT MODIFICATIONS.

OTHER INTERIOR

QUEEN OF THE WAVES

thank you