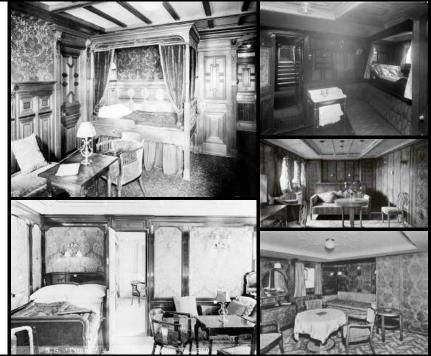

CONEVISIAND LOCATION

STARLIGHT POOL PROCESS

PIEDMONT POOL

PIEDMONT POOL PROCESS

PIEDMONT POOL BUILT SET

PIEDMONT POOL BUILT SET

OCEAN LINER CONCEPT

OCEAN LINED DDOCESS

OCEAN LINER ROOM BUILT SET

CAP GRIS-NEZ

L. D., B., 524. - CAP GRIS-NEZ. - Le Trou du Nez - Anse d'où partit, le 28 Mai 1875, le Capitaine Borrox qui traversa le détroit à la nage, en 23 heures et demie et aboutit à Fan's Bay