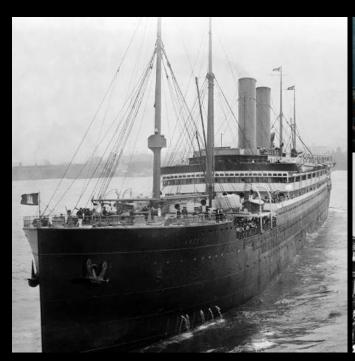

CONEVISIAND LOCATION

STARLIGHT POOL PROCESS

PIEDMONT POOL

PIEDMONT POOL PROCESS

PIEDMONT POOL BUILT SET

PIEDMONT POOL BUILT SET

OCEAN LINER CONCEPT

OCEAN LINED DDOCESS

OCEAN LINER ROOM BUILT SET

CAP GRIS-NEZ

L. D., B., 524. - CAP GRIS-NEZ. - Le Trou du Nez - Anse d'où partit, le 28 Mai 1875, le Capitaine Borrox qui traversa le détroit à la nage, en 23 heures et demie et aboutit à Fan's Bay