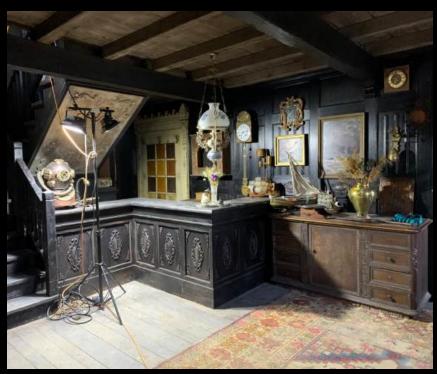

FRANCE GREY NOSE HOTEL BAR BUILT SET

SWIMMING THE CHANNEL

CHANNEL SWIM BOATS REFERENCES

CHANNEL SWIM BOATS BOAT MODIFICATIONS.

OTHER INTERIOR

QUEEN OF THE WAVES

thank you