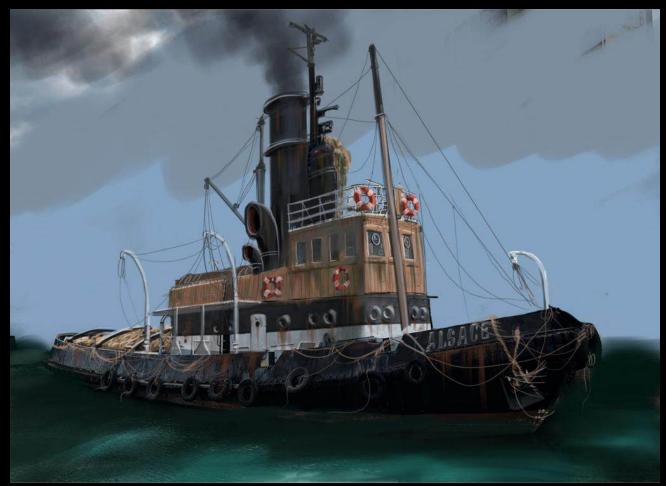

FRANCE GREY NOSE HOTEL BAR BUILT SET

SWIMMING THE CHANNEL

CHANNEL SWIM BOATS REFERENCES

CHANNEL SWIM BOATS BOAT MODIFICATIONS.

OTHER INTERIOR

QUEEN OF THE WAVES

thank you