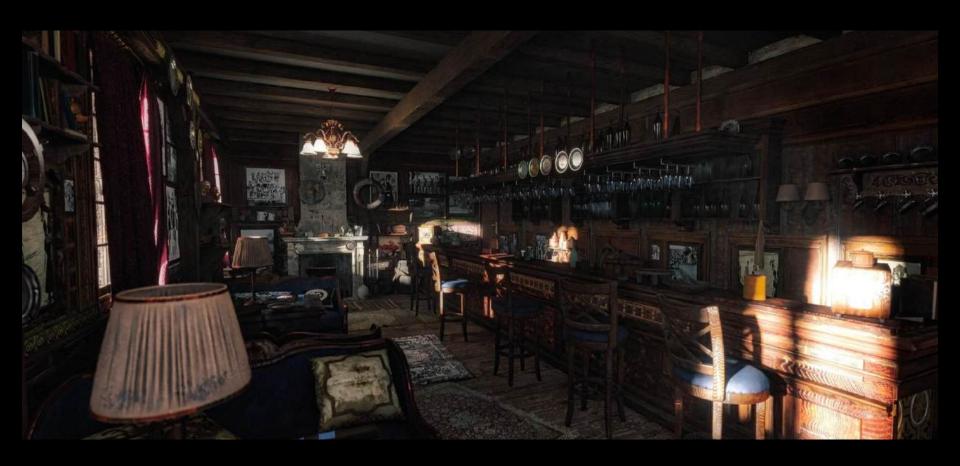

FRANCE GREY NOSE HOTEL BAR BUILT SET

SWIMMING THE CHANNEL

CHANNEL SWIM BOATS REFERENCES

CHANNEL SWIM BOATS BOAT MODIFICATIONS.

OTHER INTERIOR

QUEEN OF THE WAVES

thank you