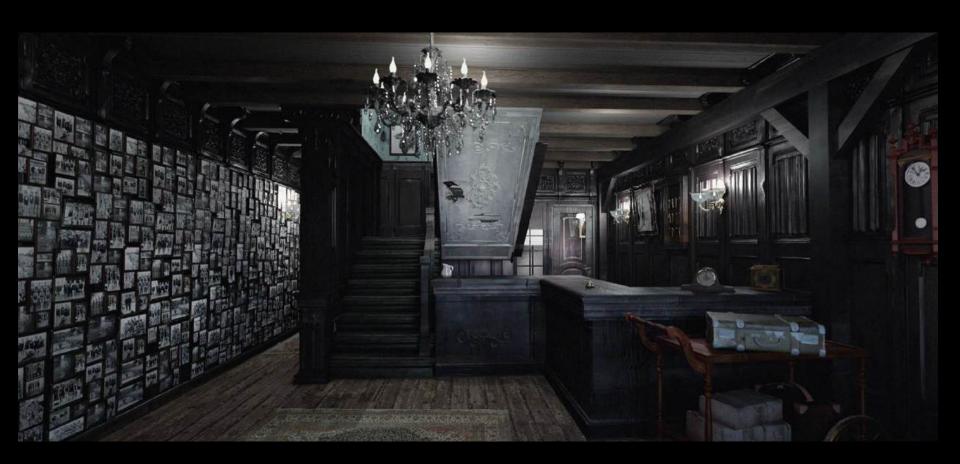

FRANCE GREY NOSE HOTEL BAR BUILT SET

SWIMMING THE CHANNEL

CHANNEL SWIM BOATS REFERENCES

CHANNEL SWIM BOATS BOAT MODIFICATIONS.

OTHER INTERIOR

QUEEN OF THE WAVES

thank you