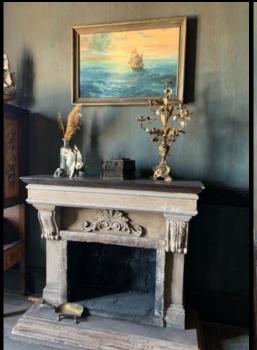

FRANCE GREY NOSE HOTEL BAR BUILT SET

SWIMMING THE CHANNEL

CHANNEL SWIM BOATS REFERENCES

CHANNEL SWIM BOATS BOAT MODIFICATIONS.

OTHER INTERIOR

QUEEN OF THE WAVES

thank you