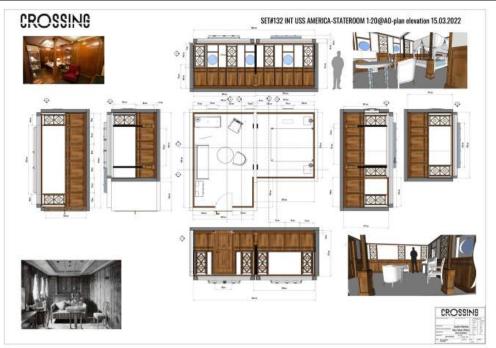

CONEVISIAND LOCATION

STARLIGHT POOL PROCESS

PIEDMONT POOL

PIEDMONT POOL PROCESS

PIEDMONT POOL BUILT SET

PIEDMONT POOL BUILT SET

OCEAN LINER CONCEPT

OCEAN LINED DDOCESS

OCEAN LINER ROOM BUILT SET

CAP GRIS-NEZ

L. D., B., 524. - CAP GRIS-NEZ. - Le Trou du Nez - Anse d'où partit, le 28 Mai 1875, le Capitaine Borrox qui traversa le détroit à la nage, en 23 heures et demie et aboutit à Fan's Bay