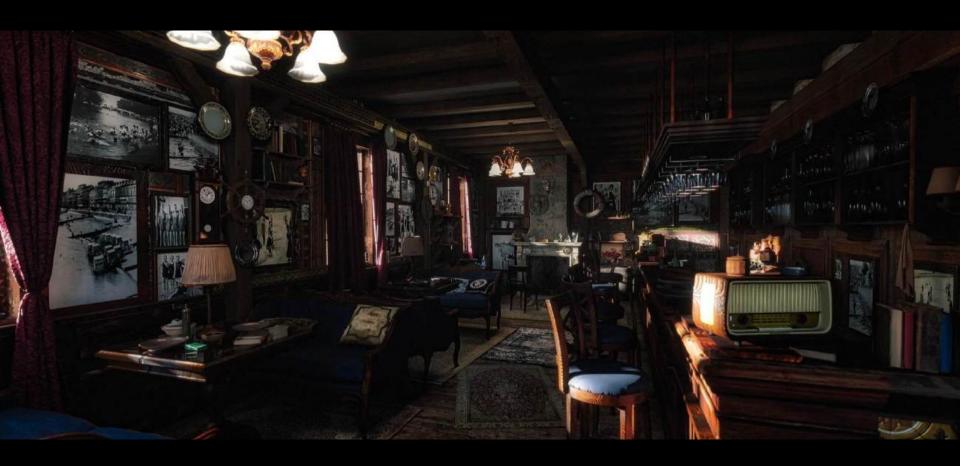

FRANCE GREY NOSE HOTEL BAR BUILT SET

SWIMMING THE CHANNEL

CHANNEL SWIM BOATS REFERENCES

CHANNEL SWIM BOATS BOAT MODIFICATIONS.

OTHER INTERIOR

QUEEN OF THE WAVES

thank you