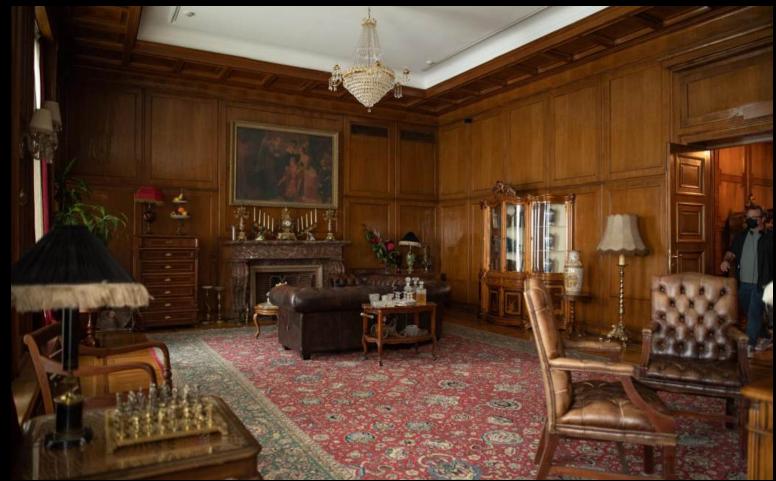

FRANCE GREY NOSE HOTEL BAR BUILT SET

SWIMMING THE CHANNEL

CHANNEL SWIM BOATS REFERENCES

CHANNEL SWIM BOATS BOAT MODIFICATIONS.

OTHER INTERIOR

QUEEN OF THE WAVES

thank you