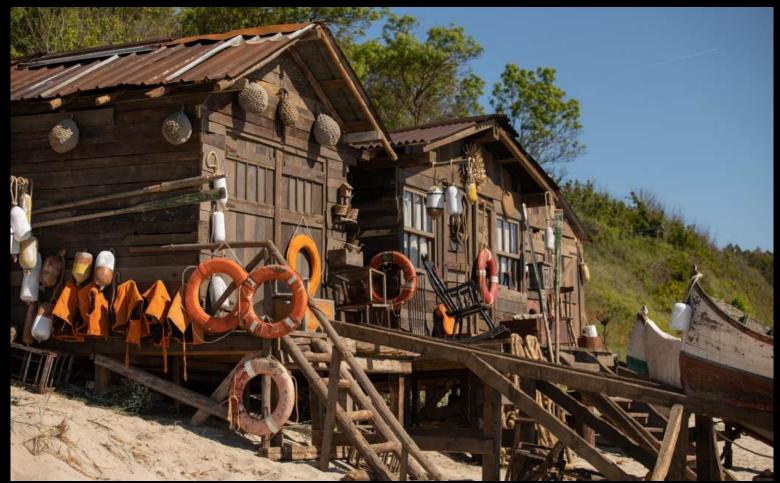

FRANCE GREY NOSE HOTEL BAR BUILT SET

SWIMMING THE CHANNEL

CHANNEL SWIM BOATS REFERENCES

CHANNEL SWIM BOATS BOAT MODIFICATIONS.

OTHER INTERIOR

QUEEN OF THE WAVES

thank you