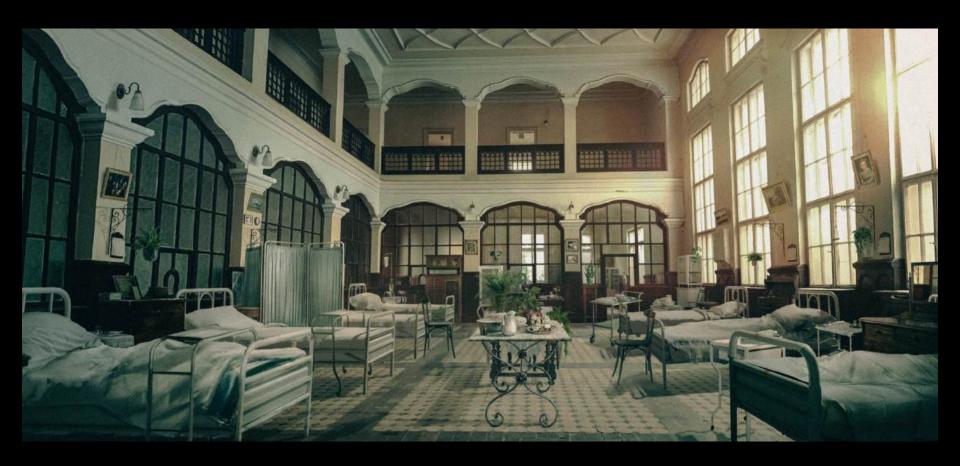

FRANCE GREY NOSE HOTEL BAR BUILT SET

SWIMMING THE CHANNEL

CHANNEL SWIM BOATS REFERENCES

CHANNEL SWIM BOATS BOAT MODIFICATIONS.

OTHER INTERIOR

QUEEN OF THE WAVES

thank you