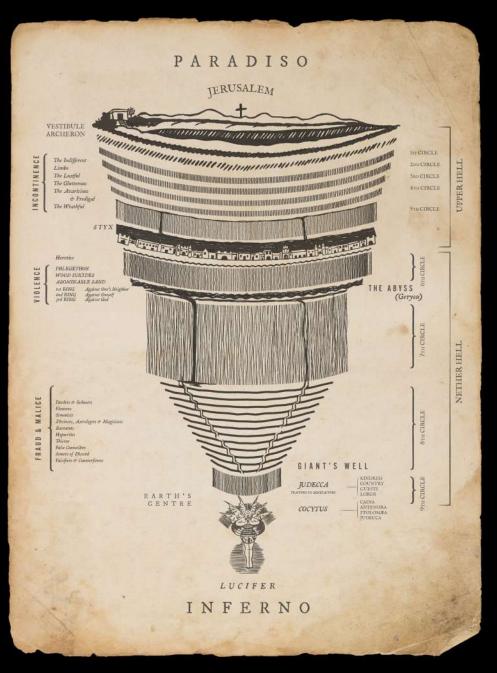

#### GRAPHICS

Directed By M.R. REED KIRSTEN BOND TROY SABOTKA AUDRA NEIL LINDA GANDERTON

CAHN AUDITORIUM - APRIL 2-13 SHOW STARTS AT 8PM SHARP

FRONT ROW:

PHILIP MESSINA - PRODUCTION DESIGNER HAMISH PURDY - SET DECORATOR JUSTIN LUDWIG - ART DIRECTOR