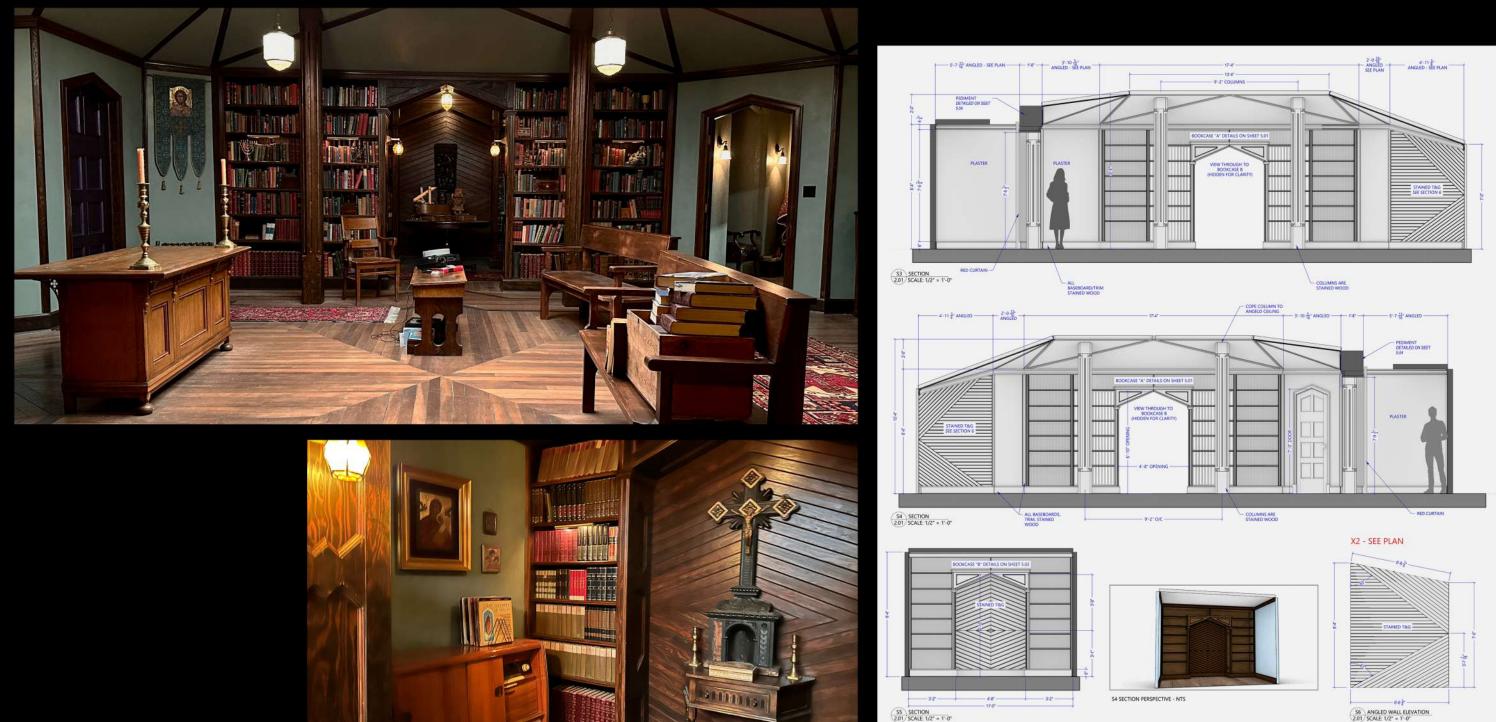

### REED HOUSE - EXTERIOR





ORIGINAL LOCATION PHOTO



LOCATION BUILD

### REED HOUSE - EXTERIOR



### REED HOUSE - LIVING ROOM





### REED HOUSE - LIVING ROOM



















PRODUCTION DESIGNER PHILIP MESSINA SELECTING RELIGIOUS ARTIFACTS















CEILING CONSTRUCTION

















### REED HOUSE - TUNNELS









### REED HOUSE - TUNNELS



### REED HOUSE - TUNNELS





### REED HOUSE - COLD ROOM









### REED HOUSE - TUNNEL SHAFT







### REED HOUSE - STUDY



### REED HOUSE - STUDY





#### GRAPHICS







Directed By M.R. REED KIRSTEN BOND TROY SABOTKA AUDRA NEIL LINDA GANDERTON

CAHN AUDITORIUM - APRIL 2-13 SHOW STARTS AT 8PM SHARP



FRONT ROW:

PHILIP MESSINA - PRODUCTION DESIGNER HAMISH PURDY - SET DECORATOR JUSTIN LUDWIG - ART DIRECTOR

BACK ROW:

LINDA GANDERTON - SET DEC COORDINATOR SCOTT HOLBURN - LEAD DRESSER NICK MATHER - SET DRESSER JOSH HENDRICKSON - ART DEPT ASSISTANT DEAN GOODINE - PROP MASTER KIRSTY GRAHAM - ASST