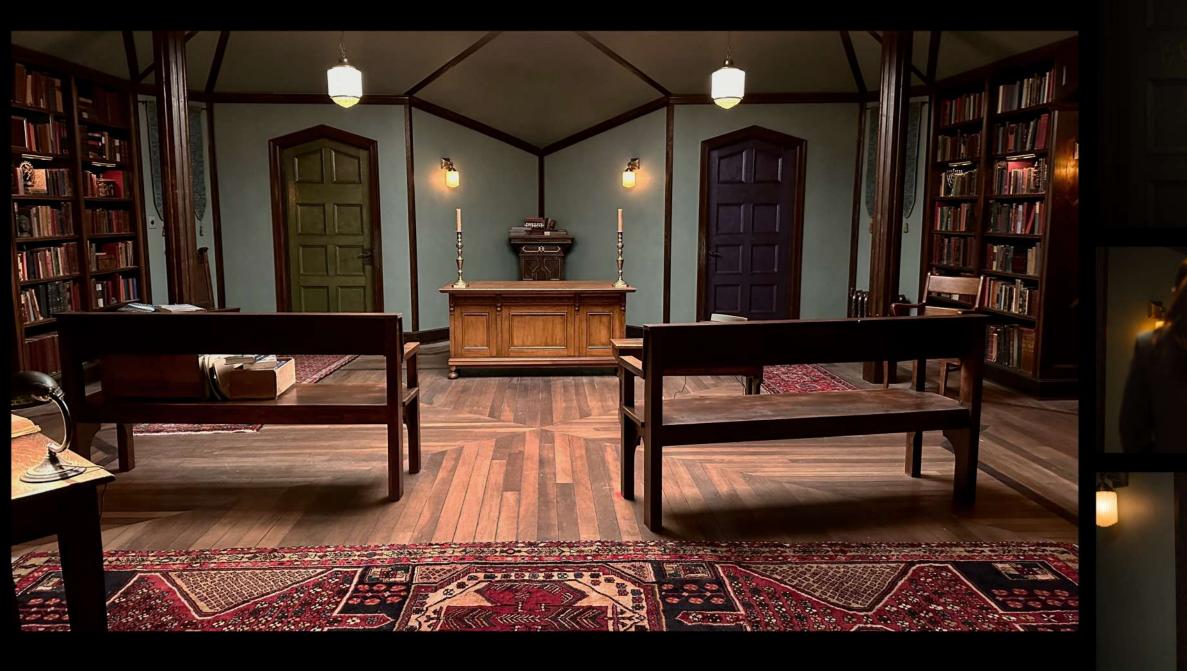

### REED HOUSE - EXTERIOR





ORIGINAL LOCATION PHOTO



LOCATION BUILD

### REED HOUSE - EXTERIOR



### REED HOUSE - LIVING ROOM





### REED HOUSE - LIVING ROOM



















PRODUCTION DESIGNER PHILIP MESSINA SELECTING RELIGIOUS ARTIFACTS















CEILING CONSTRUCTION

















### REED HOUSE - TUNNELS









### REED HOUSE - TUNNELS



### REED HOUSE - TUNNELS





### REED HOUSE - COLD ROOM









### REED HOUSE - TUNNEL SHAFT







### REED HOUSE - STUDY



### REED HOUSE - STUDY





#### GRAPHICS







Directed By M.R. REED KIRSTEN BOND TROY SABOTKA AUDRA NEIL LINDA GANDERTON

CAHN AUDITORIUM - APRIL 2-13 SHOW STARTS AT 8PM SHARP



FRONT ROW:

PHILIP MESSINA - PRODUCTION DESIGNER HAMISH PURDY - SET DECORATOR JUSTIN LUDWIG - ART DIRECTOR

BACK ROW:

LINDA GANDERTON - SET DEC COORDINATOR SCOTT HOLBURN - LEAD DRESSER NICK MATHER - SET DRESSER JOSH HENDRICKSON - ART DEPT ASSISTANT DEAN GOODINE - PROP MASTER KIRSTY GRAHAM - ASST A