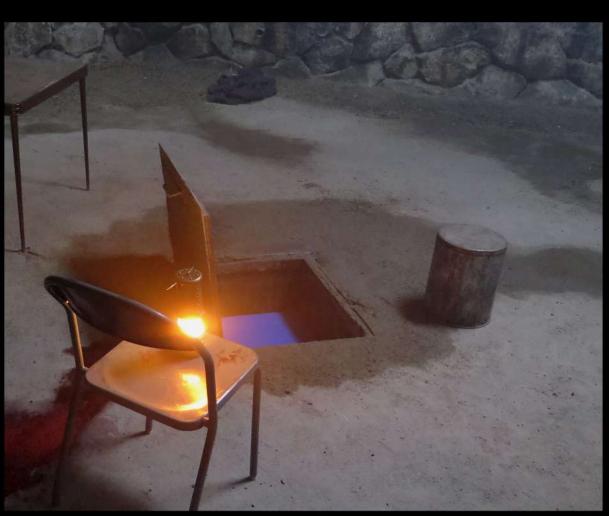

### REED HOUSE - EXTERIOR





ORIGINAL LOCATION PHOTO



LOCATION BUILD

### REED HOUSE - EXTERIOR



### REED HOUSE - LIVING ROOM





### REED HOUSE - LIVING ROOM



















PRODUCTION DESIGNER PHILIP MESSINA SELECTING RELIGIOUS ARTIFACTS















CEILING CONSTRUCTION

















### REED HOUSE - TUNNELS









### REED HOUSE - TUNNELS



### REED HOUSE - TUNNELS





### REED HOUSE - COLD ROOM









### REED HOUSE - TUNNEL SHAFT







### REED HOUSE - STUDY



### REED HOUSE - STUDY





#### GRAPHICS







Directed By M.R. REED KIRSTEN BOND TROY SABOTKA AUDRA NEIL LINDA GANDERTON

CAHN AUDITORIUM - APRIL 2-13 SHOW STARTS AT 8PM SHARP



FRONT ROW:

PHILIP MESSINA - PRODUCTION DESIGNER HAMISH PURDY - SET DECORATOR JUSTIN LUDWIG - ART DIRECTOR

BACK ROW:

LINDA GANDERTON - SET DEC COORDINATOR SCOTT HOLBURN - LEAD DRESSER NICK MATHER - SET DRESSER JOSH HENDRICKSON - ART DEPT ASSISTANT DEAN GOODINE - PROP MASTER KIRSTY GRAHAM - ASST ART DIRECTOR MICHELLE HENDRICKSON - ASST PROP MASTER MIKE KEEL - ASST SET DECORATOR

NOT PICTURED:

EDDIE SMITH TAYLOR -