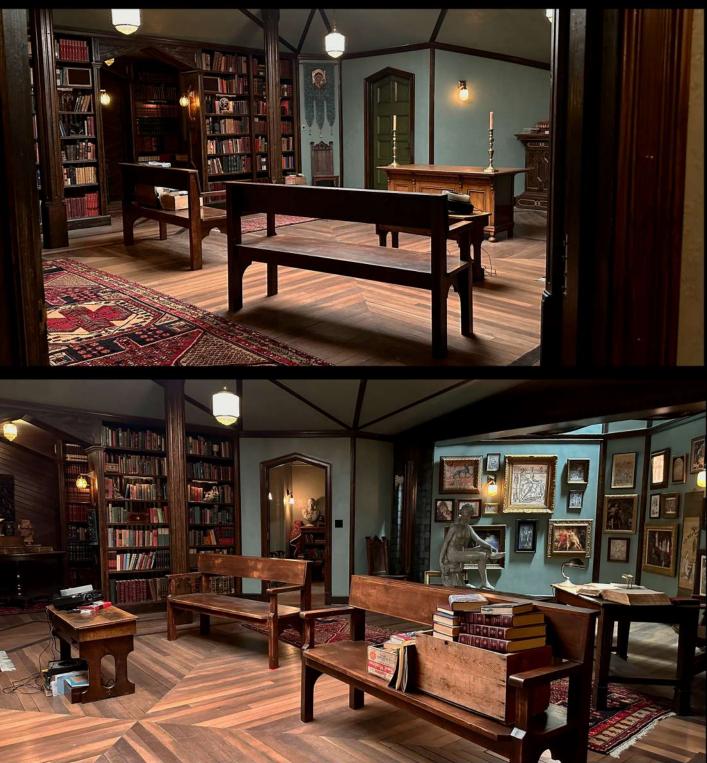

### REED HOUSE - EXTERIOR





ORIGINAL LOCATION PHOTO



LOCATION BUILD

### REED HOUSE - EXTERIOR



### REED HOUSE - LIVING ROOM





### REED HOUSE - LIVING ROOM



















PRODUCTION DESIGNER PHILIP MESSINA SELECTING RELIGIOUS ARTIFACTS















CEILING CONSTRUCTION

















### REED HOUSE - TUNNELS









### REED HOUSE - TUNNELS



### REED HOUSE - TUNNELS





### REED HOUSE - COLD ROOM









### REED HOUSE - TUNNEL SHAFT







### REED HOUSE - STUDY



### REED HOUSE - STUDY





#### GRAPHICS







Directed By M.R. REED KIRSTEN BOND TROY SABOTKA AUDRA NEIL LINDA GANDERTON

CAHN AUDITORIUM - APRIL 2-13 SHOW STARTS AT 8PM SHARP



FRONT ROW:

PHILIP MESSINA - PRODUCTION DESIGNER HAMISH PURDY - SET DECORATOR JUSTIN LUDWIG - ART DIRECTOR

BACK ROW:

LINDA GANDERTON - SET DEC COORDINATOR SCOTT HOLBURN - LEAD DRESSER NICK MATHER - SET DRESSER JOSH HENDRICKSON - ART DEPT ASSISTANT DEAN GOODINE - PROP MASTER KIRSTY GRAHAM - AS