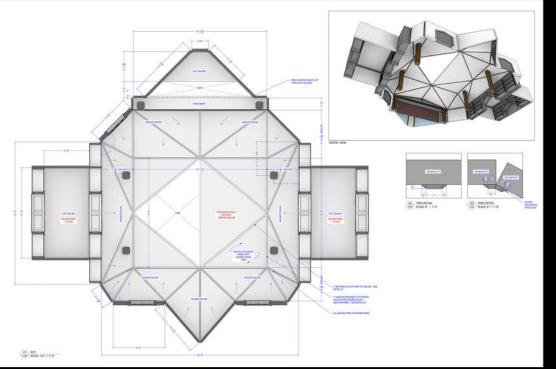

### REED HOUSE - EXTERIOR





ORIGINAL LOCATION PHOTO



LOCATION BUILD

### REED HOUSE - EXTERIOR



### REED HOUSE - LIVING ROOM





### REED HOUSE - LIVING ROOM



















PRODUCTION DESIGNER PHILIP MESSINA SELECTING RELIGIOUS ARTIFACTS















CEILING CONSTRUCTION

















### REED HOUSE - TUNNELS









### REED HOUSE - TUNNELS



### REED HOUSE - TUNNELS





### REED HOUSE - COLD ROOM









### REED HOUSE - TUNNEL SHAFT







### REED HOUSE - STUDY



### REED HOUSE - STUDY





#### GRAPHICS







Directed By M.R. REED KIRSTEN BOND TROY SABOTKA AUDRA NEIL LINDA GANDERTON

CAHN AUDITORIUM - APRIL 2-13 SHOW STARTS AT 8PM SHARP



FRONT ROW:

PHILIP MESSINA - PRODUCTION DESIGNER HAMISH PURDY - SET DECORATOR JUSTIN LUDWIG - ART DIRECTOR

BACK ROW:

LINDA GANDERTON - SET DEC COORDINATOR SCOTT HOLBURN - LEAD DRESSER NICK MATHER - SET DRESSER JOSH HENDRICKSON - ART DEPT ASSISTANT DEAN GOODINE - PROP MASTER KIRSTY GRAHAM - ASST ART DIRECTOR MICHELLE HENDRICKSON - ASST PROP MASTER MIKE KEEL - ASST SET DECORATOR