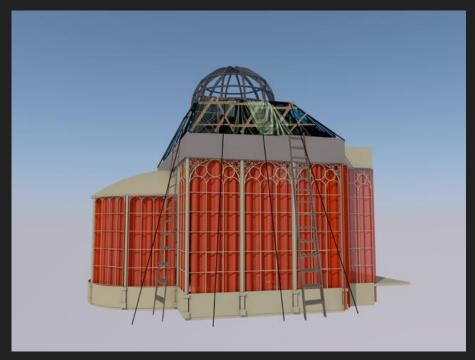

ATE ISSUED. |
|                                                                           | 5. | STARE      | FPNSH      |           |                        |            |              |
| CONSTRUCTION                                                              |    | 20.03.2023 | 27.03.2023 |           |                        |            |              |
| SHOOTING                                                                  |    | 29.03.2023 | 31.03.2023 |           |                        |            |              |
| STRKE                                                                     |    | TBD        | TBD        |           |                        |            |              |

















### 32.03.1 - KUPOLA RÉSZLETRAJZ 01





#### MAINSON TÓALMÁS 1:100













- we would cover the sides of the bridge and the gable on two sides with temporary wooden covering
- - we would rake leaves







## A Millionaire **Amid His Moderns**



VAN BUBEN COOKS





VAN BUREN .....



#### Scientists Discover Fountain of Youth in Florida





3D VIEW | 3D NÉZET





165 13 115 15 105 105 20 105 125 48,



1, 35

+ 36 +

## CONSTRUCTION NOTES MEASUREMENT: 150x250x35 CM

1165 13 1115 15 105 175 1105 20 1 175 84

PROS. IRC 1 de de la companya del companya de la companya del companya de la companya del compan

# THE STANDARD TO STANDARD THE S

| OLD CITY CHURCH       | EXT                    | SET NO.                 | 23.01        |  |  |  |
|-----------------------|------------------------|-------------------------|--------------|--|--|--|
| DETAIL:<br>CRO