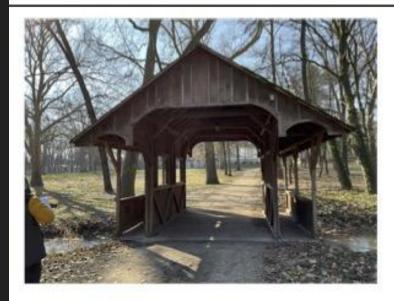

#### MAINSON TÓALMÁS 1:100

- we would cover the sides of the bridge and the gable on two sides with temporary wooden covering
- - we would rake leaves