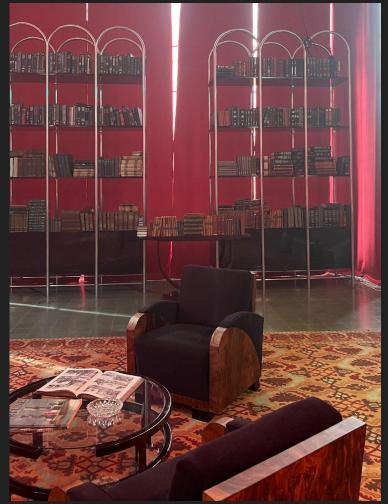

### HELYSZÍN: Kassa hajó, Népsziget

- Temporary wall treated with high gloss water based enamel paint and high gloss solvent-based varnish / ideiglenes falarat, magasfenyū vizes zomanccal ės magasfenyū oldoszenes lakkal kezelve 1,935 m. h = 2,28 m
- Z. Temporary wall treated with high gloss water based enamel paint and high gloss solvent-based varnish / Ideiglenes foliazat, magasélenyű vozes zománocai és magasfényű oldószeres lakkal kezélve 2 pcs. 11,92m and 11,63 m. h = 2,50 m.
- Green sreen
   2 pcs, 2m

### Óbuda Gázgyár 1:50, 1:3,17

Floorplan

Tapering wooden floorboard / Keskeryedó fa padlódeszkák

Z. Narrowing walls / Szókúló falak

Rendering

References