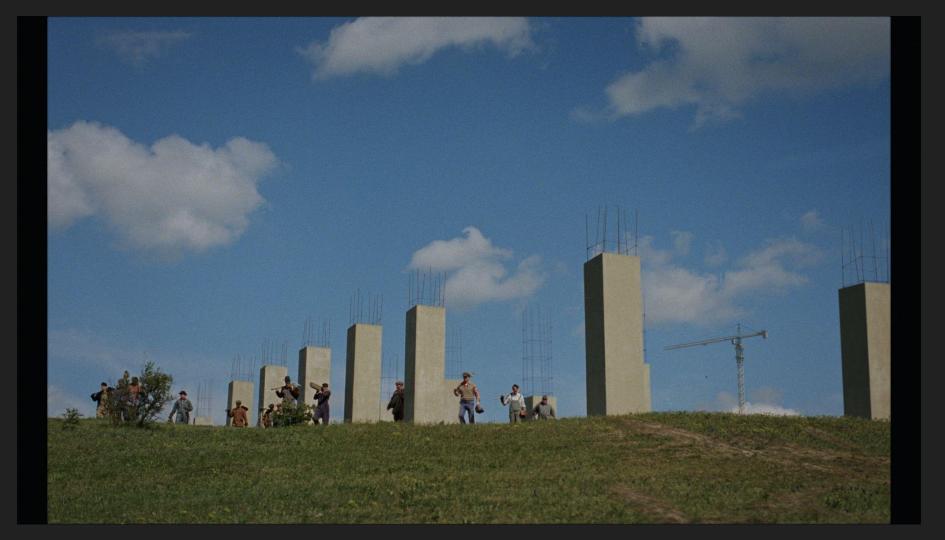

### MINDEN MÉRET A HELYSZÍNEN ELLENŐRIZENDŐ!

**DATE:** 01.03.2023 Óbuda Gázgyár

1:200

View from the window

Perspectively diminishing concrete posts with wire fending / Perspektivikusan csökkenő méretű beton oszlopok drótkerítéssel

- 1. 20 x 20 x 352 cm
- 2, 16 x 16 x 314 cm
- 3. 13 x 13 x 283 cm
- 4. 10 x 10 x 259 cm
- 5. 8 x 8 x 239 cm
- total tilocomorphismoleculari

7 x 7 x 224 cm

MINDEN MÉRET A HELYSZÍNEN ELLENŐRIZENDŐ!

| THE     |    |
|---------|----|
| erutal: | 51 |