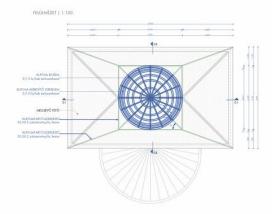

DRAWN: 09.03.2023 | REVISED:   | DATE ISSUED. |
|                                                                           | 5. | STARE      | FPNSH      |           |                        |            |              |
| CONSTRUCTION                                                              |    | 20.03.2023 | 27.03.2023 |           |                        |            |              |
| SHOOTING                                                                  |    | 29.03.2023 | 31.03.2023 |           |                        |            |              |
| STRKE                                                                     |    | TBD        | TBD        |           |                        |            |              |

















### 32.03.1 - KUPOLA RÉSZLETRAJZ 01





#### MAINSON TÓALMÁS 1:100













- we would cover the sides of the bridge and the gable on two sides with temporary wooden covering
- - we would rake leaves







## A Millionaire **Amid His Moderns**



VAN BUBEN COOKS





VAN BUREN .....



#### Scientists Discover Fountain of Youth in Florida





3D VIEW | 3D NÉZET





165 13 115 15 105 105 20 105 125 48,



1, 35

+ 36 +

## CONSTRUCTION NOTES MEASUREMENT: 150x250x35 CM

1165 13 1115 15 105 175 1105 20 1 175 84

PROS. IRC 1 de de la companya del companya de la companya del companya de la companya del compan

# THE STANDARD TO STANDARD THE S

| OLD CITY CHURCH       | EXT                    | SET NO.                 | 23.01        |  |  |  |
|-----------------------|------------------------|-------------------------|-------