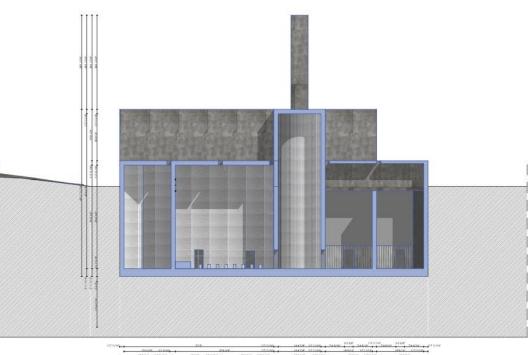

# THE STANDARD TO STANDARD THE S

| OLD CITY CHURCH       | EXT                    | SET NO.                 | 23.01        |  |  |  |
|-----------------------|------------------------|-------------------------|--------------|--|--|--|
| DETAIL:<br>CROSS SIGN |                        | 23                      |              |  |  |  |
| CSEPEL CSEPEL         |                        |                         |              |  |  |  |
| 1:20                  | PRINT SIZE A/2         | APMOVED BY              |              |  |  |  |
| DRAWN BY.             | DATE SRAWN: 27.02.2023 | REVISED                 | DATE ISSUED. |  |  |  |
|                       |                        | START:                  | FR45H.       |  |  |  |
| CONSTRUCTION          |                        | 2023.03.18.             | 2023.03.18   |  |  |  |
| SHOOTING              |                        | 2023.03.19.             | 2023.03.19.  |  |  |  |
| STRIKE                |                        | 2023.03.20. 2023.03.20. |              |  |  |  |