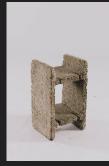

- 1. 20 x 20 x 352 cm
- 2, 16 x 16 x 314 cm
- 3. 13 x 13 x 283 cm
- 4. 10 x 10 x 259 cm
- 5. 8 x 8 x 239 cm
- total tilocomorphismoleculari

7 x 7 x 224 cm

MINDEN MÉRET A HELYSZÍNEN ELLENŐRIZENDŐ!

| THE     |    |
|---------|----|
| erutal: | 51 |