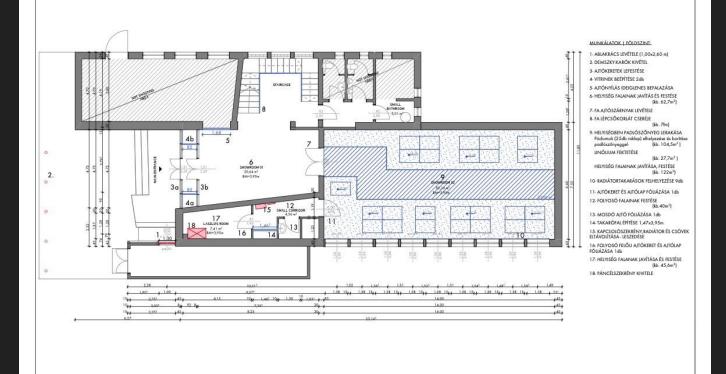

MUNKÁLATOK 1. EMELET:

1- FA KORLÁT CSERÉJE

2. OLAJLÁBAZAT FESTÉSE

V1- H=1,40M (kb. 7m<sup>2</sup>) V2- H=2,76M (kb. 16,7m<sup>2</sup>)

3- HELYISÉG KITAPÉTÁZÁSA

(kb. 3a 37m²) (kb. 3b - 43,2m²

PADLÓSZŐNYEG LERAKÁSA (kb. 3 o. 15,19 m²) (kb. 3 b. 19,52 m²)

4 ELVÁLASZTÓ FAL ÉPÍTÉSE - 3,81x2,76m2

5. RADIÁTOROK ÉS CSÖVEK LEVÁGÁSA 4db

6- KÜLSŐ ABLAKRÁCSOK LESZEDÉSE 4db

7- KLÍMA LESZEDÉSE 1db

8- FAL FESTÉSE (kb. 26 m²)

BRHTALIST SET: 32-VAN BUREN'S STUDY DATE: 10.02.2023 32.05.02 - BOOKSELF -OLD VERSION - smaller TECHNICAL DRAWING MAINSON TÓALMÁS ELŐLNÉZET | 1:20 FÜGGÖLEGES METSZET 04 | 1:20 OLDALNÉZET | 1:20 FÜGGŐLEGES METSZET 03 | 1:20 POŁCRÓGZÍTŐ ELEM