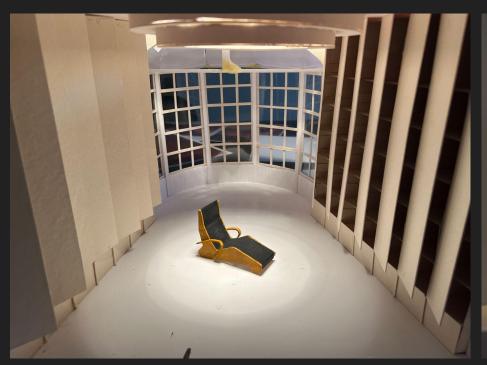

3D NÉZET- VIZUALIZÁCIÓ

MÉRETEK A HELYSZÍNEN ELLENŐRIZENDŐEK!

| CONSTRU      | ICTION NOTES                        |    |
|--------------|-------------------------------------|----|
| MEASUREMENT. | 615x443x(40+tartószerkezeti hely) a | cm |