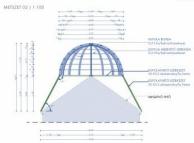

| DATE ISSUED. |
|                                                                           | 5. | STARE      | FPNSH      |           |                        |            |              |
| CONSTRUCTION                                                              |    | 20.03.2023 | 27.03.2023 |           |                        |            |              |
| SHOOTING                                                                  |    | 29.03.2023 | 31.03.2023 |           |                        |            |              |
| STRKE                                                                     |    | TBD        | TBD        |           |                        |            |              |

















### 32.03.1 - KUPOLA RÉSZLETRAJZ 01





#### MAINSON TÓALMÁS 1:100













- we would cover the sides of the bridge and the gable on two sides with temporary wooden covering
- - we would rake leaves







## A Millionaire **Amid His Moderns**



VAN BUBEN COOKS





VAN BUREN .....



#### Scientists Discover Fountain of Youth in Florida





3D VIEW | 3D NÉZET





165 13 115 15 105 105 20 105 125 48,



1, 35

+ 36 +

## CONSTRUCTION NOTES MEASUREMENT: 150x250x35 CM

1165 13 1115 15 105 175 1105 20 1 175 84

PROS. IRC 1 de de la companya del companya de la companya del companya de la companya del compan

# THE STANDARD TO STANDARD THE S

| OLD CITY CHURCH       | EXT                    | SET NO.                 | 23.01        |  |  |  |
|-----------------------|------------------------|-------------------------|--------------|--|--|--|
| DETAIL:<br