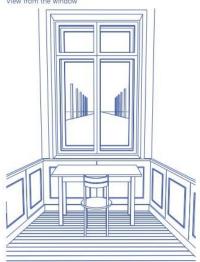

### MINDEN MÉRET A HELYSZÍNEN ELLENŐRIZENDŐ!

**DATE:** 01.03.2023 Óbuda Gázgyár

1:200

View from the window

Perspectively diminishing concrete posts with wire fending / Perspektivikusan csökkenő méretű beton oszlopok drótkerítéssel