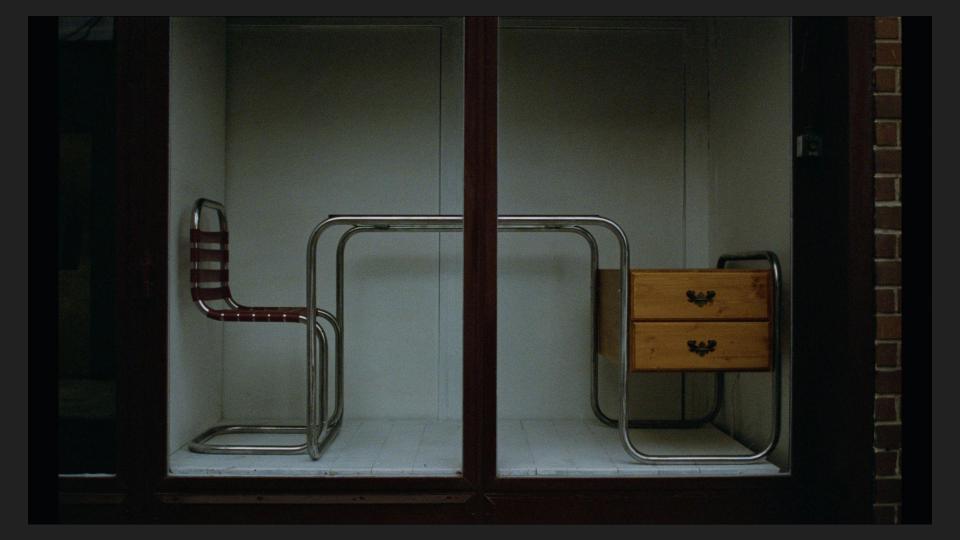

### HELYSZÍN: Kassa hajó, Népsziget

- Temporary wall treated with high gloss water based enamel paint and high gloss solvent-based varnish / ideiglenes falarat, magasfenyū vizes zomanccal ės magasfenyū oldoszenes lakkal kezelve 1,935 m. h = 2,28 m
- Z. Temporary wall treated with high gloss water based enamel paint and high gloss solvent-based varnish / Ideiglenes foliazat, magasélenyű vozes zománocai és magasfényű oldószeres lakkal kezélve 2 pcs. 11,92m and 11,63 m. h = 2,50 m.
- Green sreen
   2 pcs, 2m