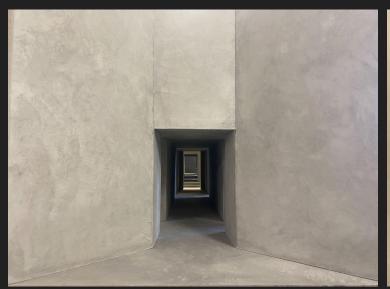

### MINDEN MÉRET A HELYSZÍNEN ELLENŐRIZENDŐ!

**DATE:** 01.03.2023 Óbuda Gázgyár

1:200

View from the window

Perspectively diminishing concrete posts with wire fending / Perspektivikusan csökkenő méretű beton oszlopok drótkerítéssel

- 1. 20 x 20 x 352 cm
- 2, 16 x 16 x 314 cm
- 3. 13 x 13 x 283 cm
- 4. 10 x 10 x 259 cm
- 5. 8 x 8 x 239 cm
- total tilocomorphismoleculari

7 x 7 x 224 cm

MINDEN MÉRET A HELYSZÍNEN ELLENŐRIZENDŐ!

| THE     |    |
|---------|----|
| erutal: | 51 |