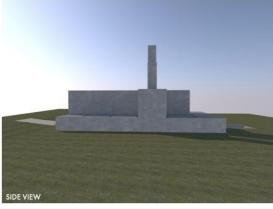

# THE STANDARD TO STANDARD THE S

| OLD CITY CHURCH       | EXT                    | SET NO.                 | 23.01        |  |  |  |
|-----------------------|------------------------|-------------------------|--------------|--|--|--|
| DETAIL:<br>CROSS SIGN |                        | 23                      |              |  |  |  |
| CSEPEL CSEPEL         |                        |                         |              |  |  |  |
| 1:20                  | PRINT SIZE A/2         | APMOVED BY              |              |  |  |  |
| DRAWN BY.             | DATE SRAWN: 27.02.2023 | REVISED                 | DATE ISSUED. |  |  |  |
|                       |                        | START:                  | FR45H.       |  |  |  |
| CONSTRUCTION          |                        | 2023.03.18.             | 2023.03.18   |  |  |  |
| SHOOTING              |                        | 2023.03.19.             | 2023.03.19.  |  |  |  |
| STRIKE                |                        | 2023.03.20. 2023.03.20. |              |  |  |  |