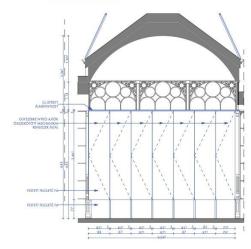

## 59.02 - FIRE ESCAPE DETAIL

# erutalist

|                                  |                        | IGNER: JUDY BE | OTTEN        |  |  |
|----------------------------------|------------------------|----------------|--------------|--|--|
| TENEMNT BUILDING                 | 3                      | SETNO          | SWG NO.      |  |  |
| DETAIL:<br>FIRE ESCAPE DETAIL    |                        | 59             | 59.02        |  |  |
| location:<br>KELETI TRAIN STATIO | ON APT.                |                |              |  |  |
| SCALE:<br>1:50                   | PRINT SIZE A/3         | APPROVED BY:   |              |  |  |
| DRAWN BY.                        | DATE DRAWN: 30.03.2023 | 4EVISED:       | DATE ISSUED: |  |  |
|                                  |                        | START:         | FINISH       |  |  |
| CONSTRUCTION                     |                        | 2023.04.04.    | 2023.04.06   |  |  |
| SHOOTING                         |                        | 2023.04.11.    | 2023.04.12.  |  |  |
| STRIKE                           |                        | 2023.04.12.    | 2023.04.12   |  |  |