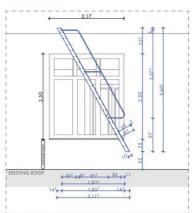

## 59.02 - FIRE ESCAPE DETAIL

# erutalist

|                                  |                        | IGNER: JUDY BE | OTTEN        |  |  |
|----------------------------------|------------------------|----------------|--------------|--|--|
| TENEMNT BUILDING                 | 3                      | SETNO          | SWG NO.      |  |  |
| DETAIL:<br>FIRE ESCAPE DETAIL    |                        | 59             | 59.02        |  |  |
| location:<br>KELETI TRAIN STATIO | ON APT.                |                |              |  |  |
| SCALE:<br>1:50                   | PRINT SIZE A/3         | APPROVED BY:   |              |  |  |
| DRAWN BY.                        | DATE DRAWN: 30.03.2023 | 4EVISED:       | DATE ISSUED: |  |  |
|                                  |                        | START:         | FINISH       |  |  |
| CONSTRUCTION                     |                        | 2023.04.04.    | 2023.04.06   |  |  |
| SHOOTING                         |                        | 2023.04.11.    | 2023.04.12.  |  |  |
| STRIKE                           |                        | 2023.04.12.    | 2023.04.12   |  |  |