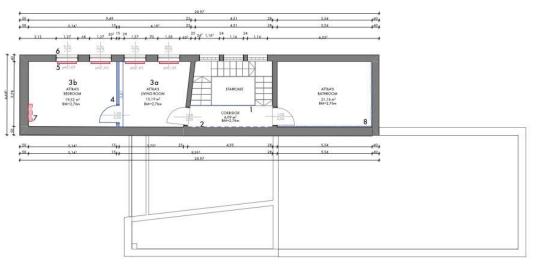

MUNKÁLATOK 1. EMELET:

1- FA KORLÁT CSERÉJE

2. OLAJLÁBAZAT FESTÉSE

V1- H=1,40M (kb. 7m<sup>2</sup>) V2- H=2,76M (kb. 16,7m<sup>2</sup>)

3- HELYISÉG KITAPÉTÁZÁSA

(kb. 3a 37m²) (kb. 3b - 43,2m²

PADLÓSZŐNYEG LERAKÁSA (kb. 3 o. 15,19 m²) (kb. 3 b. 19,52 m²)

4 ELVÁLASZTÓ FAL ÉPÍTÉSE - 3,81x2,76m2

5. RADIÁTOROK ÉS CSÖVEK LEVÁGÁSA 4db

6- KÜLSŐ ABLAKRÁCSOK LESZEDÉSE 4db

7- KLÍMA LESZEDÉSE 1db

8- FAL FESTÉSE (kb. 26 m²)

BRHTALIST SET: 32-VAN BUREN'S STUDY DATE: 10.02.2023 32.05.02 - BOOKSELF -OLD VERSION - smaller TECHNICAL DRAWING MAINSON TÓALMÁS ELŐLNÉZET | 1:20 FÜGGÖLEGES METSZET 04 | 1:20 OLDALNÉZET | 1:20 FÜGGŐLEGES METSZET 03 | 1:20 POŁCRÓGZÍTŐ ELEM