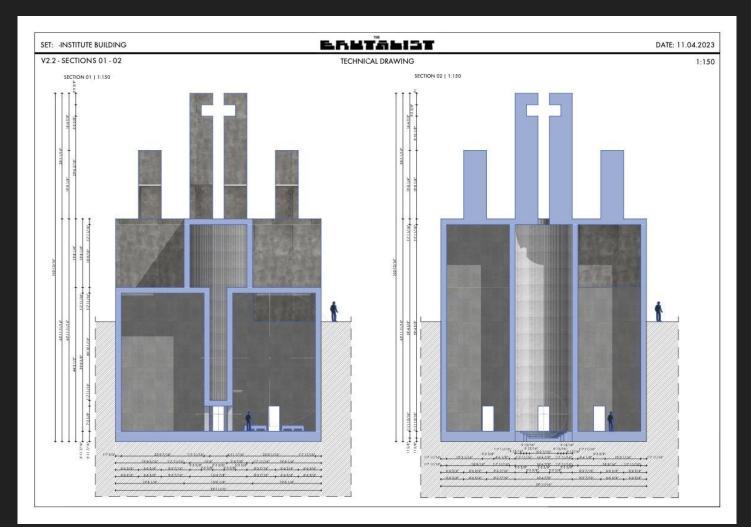

# THE STANDARD TO STANDARD THE S

| OLD CITY CHURCH       | EXT                    | SET NO.                 | 23.01        |  |  |  |
|-----------------------|------------------------|-------------------------|--------------|--|--|--|
| DETAIL:<br>CROSS SIGN |                        | 23                      |              |  |  |  |
| CSEPEL CSEPEL         |                        |                         |              |  |  |  |
| 1:20                  | PRINT SIZE A/2         | APMOVED BY              |              |  |  |  |
| DRAWN BY.             | DATE SRAWN: 27.02.2023 | REVISED                 | DATE ISSUED. |  |  |  |
|                       |                        | START:                  | FR45H.       |  |  |  |
| CONSTRUCTION          |                        | 2023.03.18.             | 2023.03.18   |  |  |  |
| SHOOTING              |                        | 2023.03.19.             | 2023.03.19.  |  |  |  |
| STRIKE                |                        | 2023.03.20. 2023.03.20. |              |  |  |  |

V2.3 - SECTION 03 TECHNICAL DRAWING

1:200

V2.4 - SECTION 04

TECHNICAL DRAWING

1:200

|                |            | 374.54 | 11000000000000 | tamus +   |           | same 4  |                       | HARRY STORES                |
|----------------|------------|--------|----------------|-----------|-----------|---------|-----------------------|-----------------------------|
| TEACHT TO COME |            | 123300 | BACK           | DETAILS . | 264.04    | 12,1000 |                       | 3000                        |
|                | 49(1) (14) |        |                |           | OF PARKET | 40.00   | 1841/9                | 100,000                     |
|                | 49,11,114  |        |                |           | 198138    |         | 198105                | 1041.0                      |
|                |            |        | BEALVE         |           |           |         |                       | 100.00                      |
|                |            | 204.00 |                |           |           |         | 27/00 61 NO. 14 STATE | 170 mm 1779 mm 1779 mm 1770 |
|                |            |        |                | 1001100   |           |         |                       |                             |
|                |            |        |                | TURLAND   |           |         |                       |                             |
|                |            |        |                | 1183 616  |           |         |                       |                             |