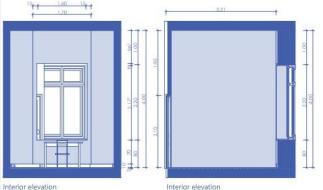

| #Contact Noti-     |

All dimensions must be check on site / Minden méret a helyszínen ellenőrizendő





#### 56.01.1. - Floorplan, sections

### TECHNICAL DRAWING

### Óbuda Gázgyár 1:50, 1:3,17

Floorplan

Tapering wooden floorboard / Keskeryedó fa padlódeszkák

Z. Narrowing walls / Szókúló falak





Rendering





References



# erutalist

| 3                             | PRODUCTION DESI        | GNER: JUDY BEC   | KER                   |
|-------------------------------|------------------------|------------------|-----------------------|
| ITW ROOM IN VAS CO            | DUNTY                  | SET NO.          | DWG NO:               |
| DETAR:<br>Floorplan, sections |                        | 56               | 56.01.1.              |
| Otrucia Gázgyár               |                        |                  |                       |
| 150, 13,17                    | PRINT SIZE: A/3        | APPROVED BY:     |                       |
| DRAWN BY:<br>Flora Farkas     | DATE DIAWN: 09.03.2023 | MEMISED:         | DATE ISSUED:          |
|                               |