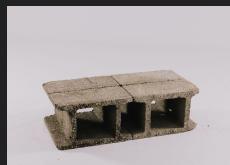

- 1. 20 x 20 x 352 cm
- 2, 16 x 16 x 314 cm
- 3. 13 x 13 x 283 cm
- 4. 10 x 10 x 259 cm
- 5. 8 x 8 x 239 cm
- total tilocomorphismoleculari

7 x 7 x 224 cm

MINDEN MÉRET A HELYSZÍNEN ELLENŐRIZENDŐ!

| THE     |    |
|---------|----|
| erutal: | 51 |