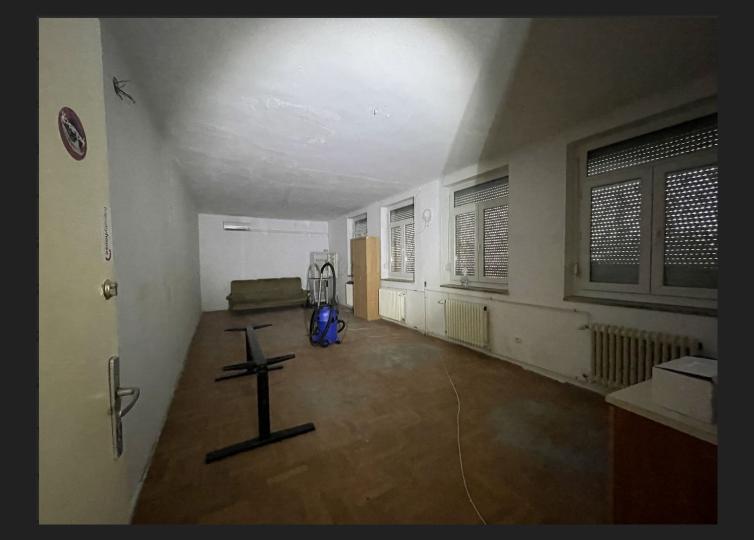

MUNKÁLATOK 1. EMELET:

1- FA KORLÁT CSERÉJE

2. OLAJLÁBAZAT FESTÉSE

V1- H=1,40M (kb. 7m<sup>2</sup>) V2- H=2,76M (kb. 16,7m<sup>2</sup>)

3- HELYISÉG KITAPÉTÁZÁSA

(kb. 3a 37m²) (kb. 3b - 43,2m²

PADLÓSZŐNYEG LERAKÁSA (kb. 3 o. 15,19 m²) (kb. 3 b. 19,52 m²)

4 ELVÁLASZTÓ FAL ÉPÍTÉSE - 3,81x2,76m2

5. RADIÁTOROK ÉS CSÖVEK LEVÁGÁSA 4db

6- KÜLSŐ ABLAKRÁCSOK LESZEDÉSE 4db

7- KLÍMA LESZEDÉSE 1db

8- FAL FESTÉSE (kb. 26 m²)

BRHTALIST SET: 32-VAN BUREN'S STUDY DATE: 10.02.2023 32.05.02 - BOOKSELF -OLD VERSION - smaller TECHNICAL DRAWING MAINSON TÓALMÁS ELŐLNÉZET | 1:20 FÜGGÖLEGES METSZET 04 | 1:20 OLDALNÉZET | 1:20 FÜGGŐLEGES METSZET 03 | 1:20 POŁCRÓGZÍTŐ ELEM