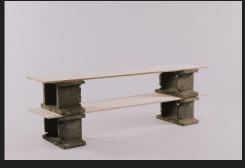

- 1. 20 x 20 x 352 cm
- 2, 16 x 16 x 314 cm
- 3. 13 x 13 x 283 cm
- 4. 10 x 10 x 259 cm
- 5. 8 x 8 x 239 cm
- total tilocomorphismoleculari

7 x 7 x 224 cm

MINDEN MÉRET A HELYSZÍNEN ELLENŐRIZENDŐ!

| THE     |    |
|---------|----|
| erutal: | 51 |