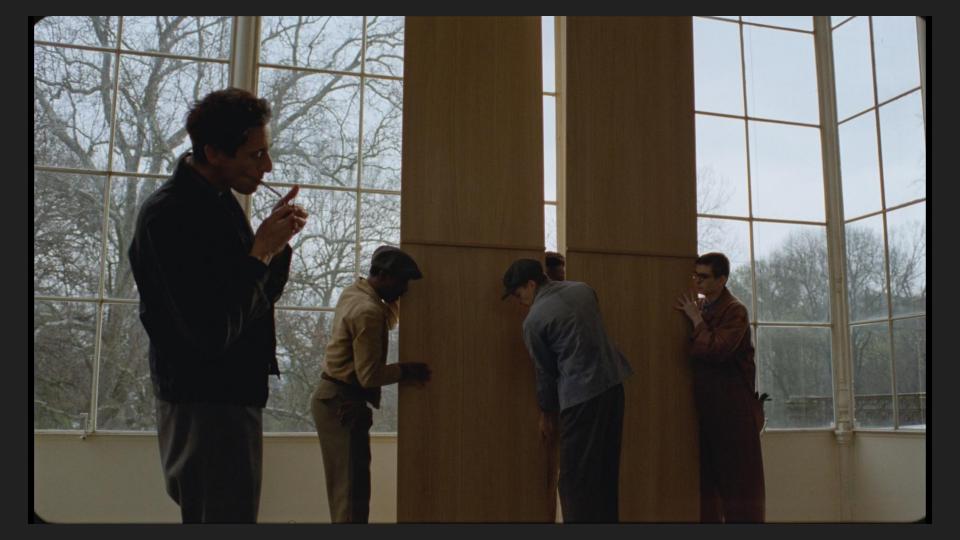

## THE BRUTALIST // Miller & Sons Furniture Showroom\_v21

v21

01.01.1 - GROUNDFLOOR V2

TECHNICAL DRAWING

CONTROL - CSEPEL 1:100

01.01.2 - 1st FLOOR

TECHNICAL DRAWING

CONTROL - CSEPEL 1:100