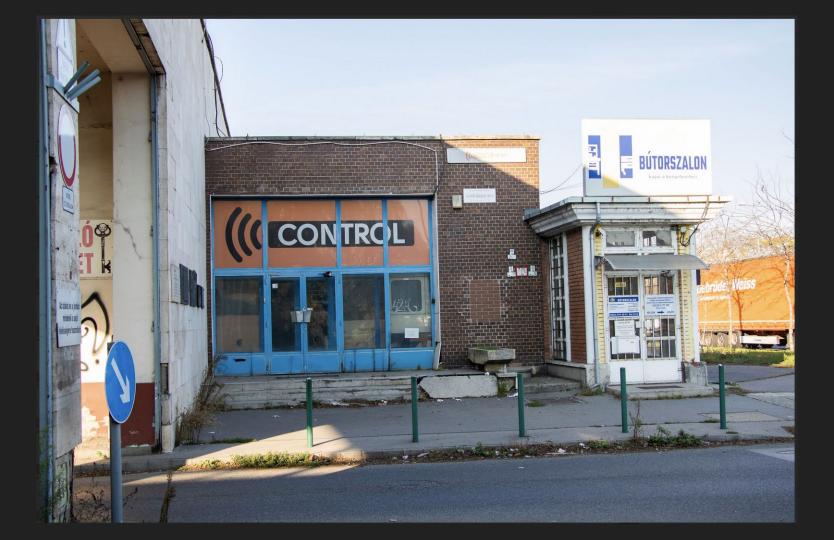

## THE BRUTALIST // Miller & Sons Furniture Showroom\_v21

v21

01.01.1 - GROUNDFLOOR V2

TECHNICAL DRAWING

CONTROL - CSEPEL 1:100

01.01.2 - 1st FLOOR

TECHNICAL DRAWING

CONTROL - CSEPEL 1:100