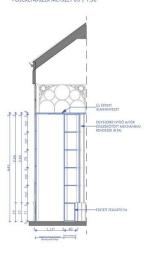

4 ELVÁLASZTÓ FAL ÉPÍTÉSE - 3,81x2,76m2

5. RADIÁTOROK ÉS CSÖVEK LEVÁGÁSA 4db

6- KÜLSŐ ABLAKRÁCSOK LESZEDÉSE 4db

7- KLÍMA LESZEDÉSE 1db

8- FAL FESTÉSE (kb. 26 m²)

BRHTALIST SET: 32-VAN BUREN'S STUDY DATE: 10.02.2023 32.05.02 - BOOKSELF -OLD VERSION - smaller TECHNICAL DRAWING MAINSON TÓALMÁS ELŐLNÉZET | 1:20 FÜGGÖLEGES METSZET 04 | 1:20 OLDALNÉZET | 1:20 FÜGGŐLEGES METSZET 03 | 1:20 POŁCRÓGZÍTŐ ELEM

—ALUMNUM CSÖVEL MEGEOFEZŐ

vig Sem \_\_\_ALSÓ ZÁRT RÉSZ 344 62 344 4+4 50 5+44 44.4 20 34.44 44 50 44 . ... . . . . . 3D NÉZET VÍZSZINTES METSZET 02 | 1:20 LÁTVÁNYTERV 40 40 40 40 40 40 VÍZSZINTES METSZET 01 | 1:20 POLCRÓGZÍTŐ ELEM ALSÓ ZÁRT RÉSZ \*\*\*ACAMINIÓ HEZE KOTORIAP/HESTETT MOF PRODUCTION DESIGNER: JUDY BECKER 32.05.02 8004Stt/-OtD VERSION - unafer MAINSON TÖALMÄS MAY 121 1.20 A/1 (A2) (MAN) 10.02.2023 20:03.2023 27:03.2023 29:03.2023 21:03.2023 #Contact Fax #Contact Web

Flease contact Art Department 2 hand copies are needed. For viscal purposes only

TECHNICAL DRAWING ISSUED

MAINSON TÓALMÁS 1:50

POLCRENDSZER ELŐNÉZET 04 | 1:50

POLCRENDSZER METSZET 03 | 1:50

POLCRENDSZER METSZET 05 | 1:50

3D NÉZET- VIZUALIZÁCIÓ

MÉRETEK A HELYSZÍNEN ELLENŐRIZENDŐEK!

| CONSTRU      | ICTION NOTES                        |    |
|--------------|-------------------------------------|----|
| MEASUREMENT. | 615x443x(40+tartószerkezeti hely) a | cm |

2db

CONSTRUCTION NOTES

festett fa felület, egyszerre nyíló ajtószárnyak mechanikusan összekötő szerkezet által.