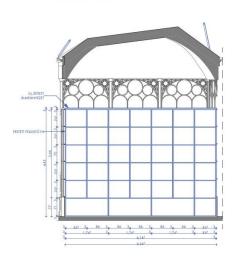

## 59.02 - FIRE ESCAPE DETAIL

# erutalist

|                                  |                        | IGNER: JUDY BE | OTTEN        |  |  |
|----------------------------------|------------------------|----------------|--------------|--|--|
| TENEMNT BUILDING                 | 3                      | SETNO          | SWG NO.      |  |  |
| DETAIL:<br>FIRE ESCAPE DETAIL    |                        | 59             | 59.02        |  |  |
| location:<br>KELETI TRAIN STATIO | ON APT.                |                |              |  |  |
| SCALE:<br>1:50                   | PRINT SIZE A/3         | APPROVED BY:   |              |  |  |
| DRAWN BY.                        | DATE DRAWN: 30.03.2023 | 4EVISED:       | DATE ISSUED: |  |  |
|                                  |                        | START:         | FINISH       |  |  |
| CONSTRUCTION                     |                        | 2023.04.04.    | 2023.04.06   |  |  |
| SHOOTING                         |                        | 2023.04.11.    | 2023.04.12.  |  |  |
| STRIKE                           |                        | 2023.04.12.    | 2023.04.12   |  |  |