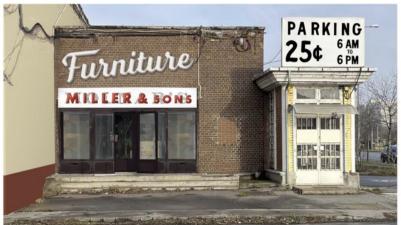

## THE BRUTALIST // Miller & Sons Furniture Showroom\_v21

v21

01.01.1 - GROUNDFLOOR V2

TECHNICAL DRAWING

CONTROL - CSEPEL 1:100

01.01.2 - 1st FLOOR

TECHNICAL DRAWING

CONTROL - CSEPEL 1:100