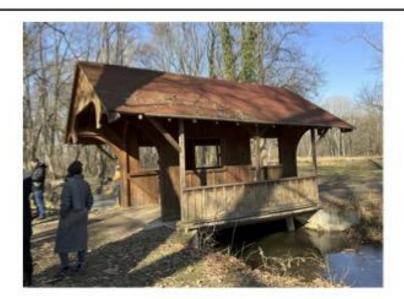

#### MAINSON TÓALMÁS 1:100

- we would cover the sides of the bridge and the gable on two sides with temporary wooden covering
- - we would rake leaves