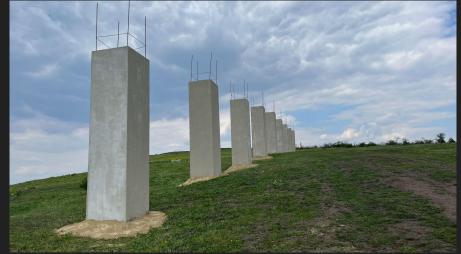

### MINDEN MÉRET A HELYSZÍNEN ELLENŐRIZENDŐ!

**DATE:** 01.03.2023 Óbuda Gázgyár

1:200

View from the window

Perspectively diminishing concrete posts with wire fending / Perspektivikusan csökkenő méretű beton oszlopok drótkerítéssel

- 1. 20 x 20 x 352 cm
- 2, 16 x 16 x 314 cm
- 3. 13 x 13 x 283 cm
- 4. 10 x 10 x 259 cm
- 5. 8 x 8 x 239 cm
- total tilocomorphismoleculari

7 x 7 x 224 cm

MINDEN MÉRET A HELYSZÍNEN ELLENŐRIZENDŐ!

| THE     |    |
|---------|----|
| erutal: | 51 |