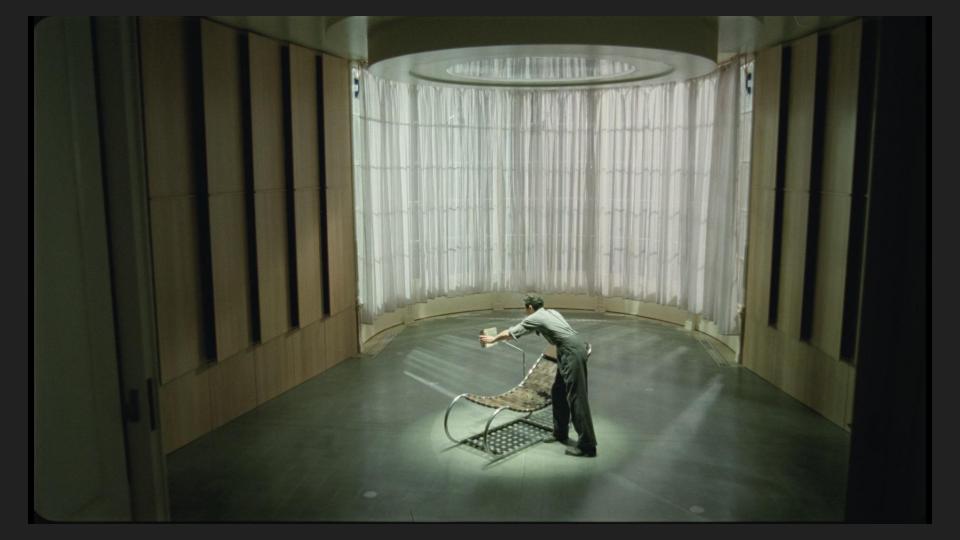

### Óbuda Gázgyár 1:50, 1:3,17

Floorplan

Tapering wooden floorboard / Keskeryedó fa padlódeszkák

Z. Narrowing walls / Szókúló falak

Rendering

References