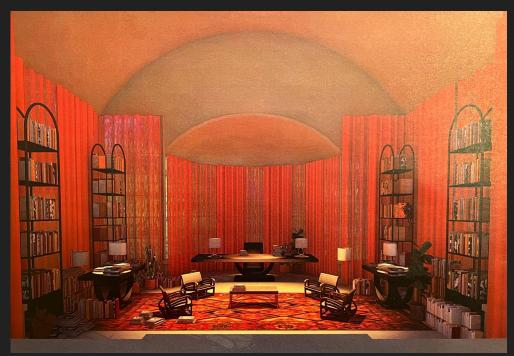

## erltalist

| SET: VAN BUREN'S STUDY DETAIL: BOOKSELF SECTIONS LOCATION MAINSON TÓALMÁS |    | 32         | 32.02.2    |           |                        |            |              |
|---------------------------------------------------------------------------|----|------------|------------|-----------|------------------------|------------|--------------|
|                                                                           |    |            |            | 1:50      | MINIT SIZE A/2         | APROVED BY |              |
|                                                                           |    |            |            | DRAWN BY. | DATE DRAWN: 09.03.2023 | REVISED:   | DATE ISSUED. |
|                                                                           | 5. | STARE      | FPNSH      |           |                        |            |              |
| CONSTRUCTION                                                              |    | 20.03.2023 | 27.03.2023 |           |                        |            |              |
| SHOOTING                                                                  |    | 29.03.2023 | 31.03.2023 |           |                        |            |              |
| STRKE                                                                     |    | TBD        | TBD        |           |                        |            |              |