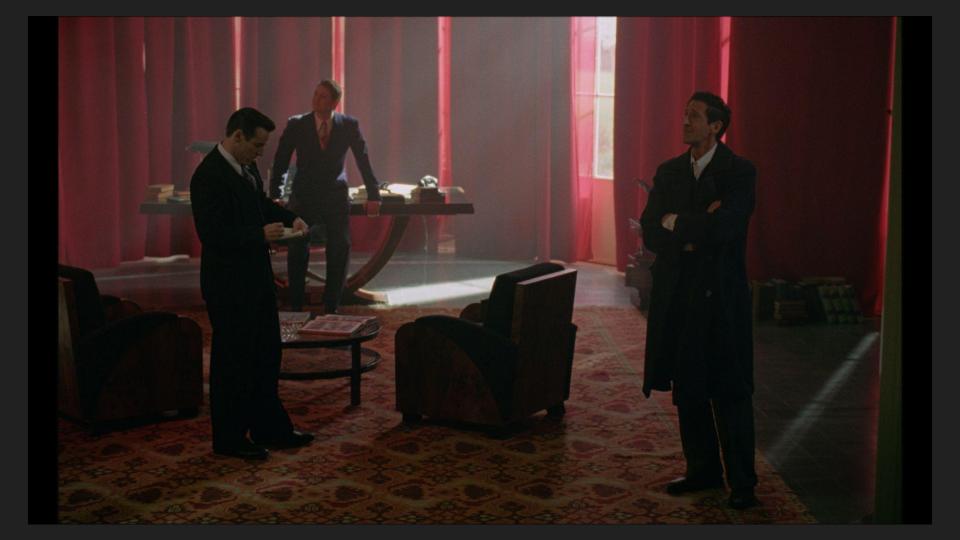

### HELYSZÍN: Kassa hajó, Népsziget

- Temporary wall treated with high gloss water based enamel paint and high gloss solvent-based varnish / ideiglenes falarat, magasfenyū vizes zomanccal ės magasfenyū oldoszenes lakkal kezelve 1,935 m. h = 2,28 m
- Z. Temporary wall treated with high gloss water based enamel paint and high gloss solvent-based varnish / Ideiglenes foliazat, magasélenyű vozes zománocai és magasfényű oldószeres lakkal kezélve 2 pcs. 11,92m and 11,63 m. h = 2,50 m.
- Green sreen
   2 pcs, 2m

### Óbuda Gázgyár 1:50, 1:3,17

Floorplan

Tapering wooden floorboard / Keskeryedó fa padlódeszkák

Z. Narrowing walls / Szókúló falak

Rendering

References