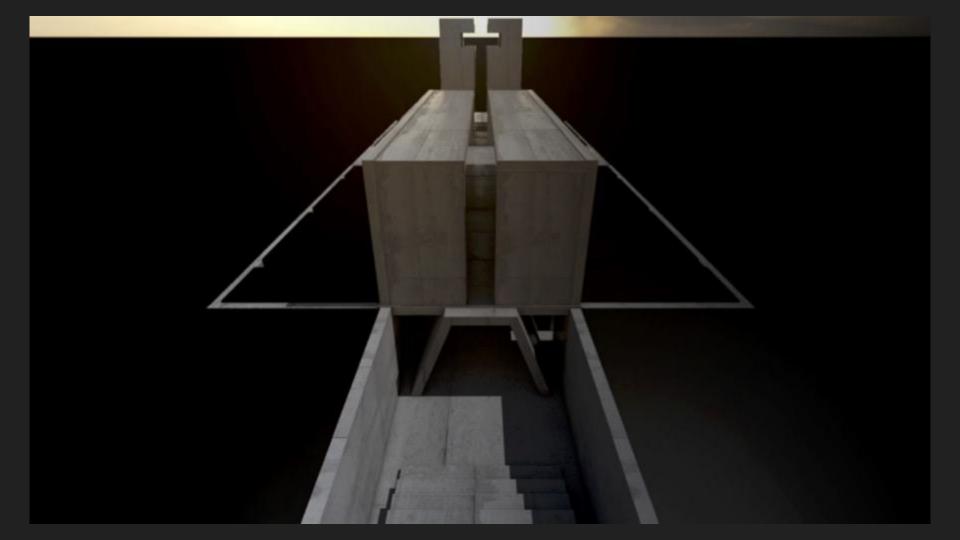

# THE STANDARD TO STANDARD THE S

| OLD CITY CHURCH       | EXT                    | SET NO.                 | 23.01        |  |  |  |
|-----------------------|------------------------|-------------------------|--------------|--|--|--|
| DETAIL:<br>CROSS SIGN |                        | 23                      |              |  |  |  |
| CSEPEL CSEPEL         |                        |                         |              |  |  |  |
| 1:20                  | PRINT SIZE A/2         | APMOVED BY              |              |  |  |  |
| DRAWN BY.             | DATE SRAWN: 27.02.2023 | REVISED                 | DATE ISSUED. |  |  |  |
|                       |                        | START:                  | FR45H.       |  |  |  |
| CONSTRUCTION          |                        | 2023.03.18.             | 2023.03.18   |  |  |  |
| SHOOTING              |                        | 2023.03.19.             | 2023.03.19.  |  |  |  |
| STRIKE                |                        | 2023.03.20. 2023.03.20. |              |  |  |  |

V2.3 - SECTION 03 TECHNICAL DRAWING

1:200

V2.4 - SECTION 04

TECHNICAL DRAWING

1:200

|                |            | 374.54 | 11000000000000 | tamus +   |           | same 4  |                       | HARRY STORES                |
|----------------|------------|--------|----------------|-----------|-----------|---------|-----------------------|-----------------------------|
| TEACHT TO COME |            | 123300 | BACK           | DETAILS . | 264.04    | 12,1000 |                       | 3000                        |
|                | 49(1) (14) |        |                |           | OF PARKET | 40.00   | 1841/9                | 100,000                     |
|                | 49,11,114  |        |                |           | 198138    |         | 198105                | 1041.0                      |
|                |            |        | BEALVE         |           |           |         |                       | 100.00                      |
|                |            | 204.00 |                |           |           |         | 27/00 61 NO. 14 STATE | 170 mm 1779 mm 1779 mm 1770 |
|                |            |        |                | 1001100   |           |         |                       |                             |
|                |            |        |                | TURLAND   |           |         |                       |                             |
|                |            |        |                | 1183 616  |           |         |                       |                             |