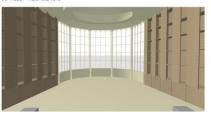

3D NÉZET- VIZUALIZÁCIÓ

MÉRETEK A HELYSZÍNEN ELLENŐRIZENDŐEK!

| CONSTRU      | ICTION NOTES                        |    |
|--------------|-------------------------------------|----|
| MEASUREMENT. | 615x443x(40+tartószerkezeti hely) a | cm |