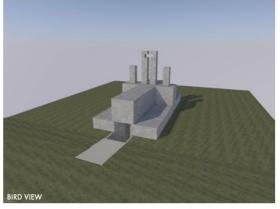

# THE STANDARD TO STANDARD THE S

| OLD CITY CHURCH       | EXT                    | SET NO.                 | 23.01        |  |  |  |
|-----------------------|------------------------|-------------------------|--------------|--|--|--|
| DETAIL:<br>CROSS SIGN |                        | 23                      |              |  |  |  |
| CSEPEL CSEPEL         |                        |                         |              |  |  |  |
| 1:20                  | PRINT SIZE A/2         | APMOVED BY              |              |  |  |  |
| DRAWN BY.             | DATE SRAWN: 27.02.2023 | REVISED                 | DATE ISSUED. |  |  |  |
|                       |                        | START:                  | FR45H.       |  |  |  |
| CONSTRUCTION          |                        | 2023.03.18.             | 2023.03.18   |  |  |  |
| SHOOTING              |                        | 2023.03.19.             | 2023.03.19.  |  |  |  |
| STRIKE                |                        | 2023.03.20. 2023.03.20. |              |  |  |  |