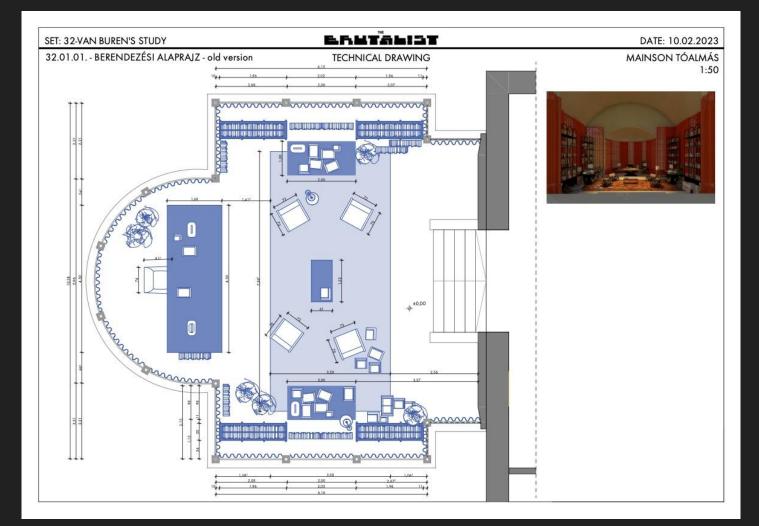

4 ELVÁLASZTÓ FAL ÉPÍTÉSE - 3,81x2,76m2

5. RADIÁTOROK ÉS CSÖVEK LEVÁGÁSA 4db

6- KÜLSŐ ABLAKRÁCSOK LESZEDÉSE 4db

7- KLÍMA LESZEDÉSE 1db

8- FAL FESTÉSE (kb. 26 m²)

BRHTALIST SET: 32-VAN BUREN'S STUDY DATE: 10.02.2023 32.05.02 - BOOKSELF -OLD VERSION - smaller TECHNICAL DRAWING MAINSON TÓALMÁS ELŐLNÉZET | 1:20 FÜGGÖLEGES METSZET 04 | 1:20 OLDALNÉZET | 1:20 FÜGGŐLEGES METSZET 03 | 1:20 POŁCRÓGZÍTŐ ELEM

## erltalist

| SET: VAN BUREN'S STUDY DETAIL: BOOKSELF SECTIONS LOCATION MAINSON TÓALMÁS |    | 32         | 32.02.2    |           |                        |            |              |
|---------------------------------------------------------------------------|----|------------|------------|-----------|------------------------|------------|--------------|
|                                                                           |    |            |            | 1:50      | MINIT SIZE A/2         | APROVED BY |              |
|                                                                           |    |            |            | DRAWN BY. | DATE DRAWN: 09.03.2023 | REVISED:   | DATE ISSUED. |
|                                                                           | 5. | STARE      | FPNSH      |           |                        |            |              |
| CONSTRUCTION                                                              |    | 20.03.2023 | 27.03.2023 |           |                        |            |              |
| SHOOTING                                                                  |    | 29.03.2023 | 31.03.2023 |           |                        |            |              |
| STRKE                                                                     |    | TBD        | TBD        |           |                        |            |              |