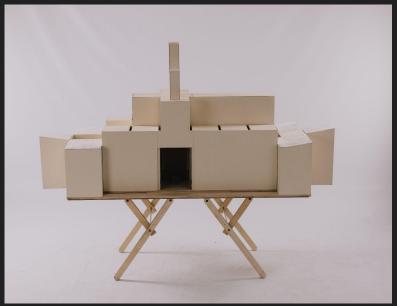

### MINDEN MÉRET A HELYSZÍNEN ELLENŐRIZENDŐ!

**DATE:** 01.03.2023 Óbuda Gázgyár

1:200

View from the window

Perspectively diminishing concrete posts with wire fending / Perspektivikusan csökkenő méretű beton oszlopok drótkerítéssel

- 1. 20 x 20 x 352 cm
- 2, 16 x 16 x 314 cm
- 3. 13 x 13 x 283 cm
- 4. 10 x 10 x 259 cm
- 5. 8 x 8 x 239 cm
- total tilocomorphismoleculari

7 x 7 x 224 cm

MINDEN MÉRET A HELYSZÍNEN ELLENŐRIZENDŐ!

| THE     |    |
|---------|----|
| erutal: | 51 |