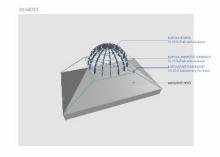

DATE ISSUED. |
|                                                                           | 5. | STARE      | FPNSH      |           |                        |            |              |
| CONSTRUCTION                                                              |    | 20.03.2023 | 27.03.2023 |           |                        |            |              |
| SHOOTING                                                                  |    | 29.03.2023 | 31.03.2023 |           |                        |            |              |
| STRKE                                                                     |    | TBD        | TBD        |           |                        |            |              |

















### 32.03.1 - KUPOLA RÉSZLETRAJZ 01





#### MAINSON TÓALMÁS 1:100













- we would cover the sides of the bridge and the gable on two sides with temporary wooden covering
- - we would rake leaves







## A Millionaire **Amid His Moderns**



VAN BUBEN COOKS





VAN BUREN .....



#### Scientists Discover Fountain of Youth in Florida





3D VIEW | 3D NÉZET





165 13 115 15 105 105 20 105 125 48,



1, 35

+ 36 +

## CONSTRUCTION NOTES MEASUREMENT: 150x250x35 CM

1165 13 1115 15 105 175 1105 20 1 175 84

PROS. IRC 1 de de la companya del companya de la companya del companya de la companya del compan

# THE STANDARD TO STANDARD THE S

| OLD CITY CHURCH       | EXT                    | SET NO.                 | 23.01        |  |  |  |
|-----------------------|------------------------|-------------------------|--------------|--|--|--|
| DETAIL:<br>C