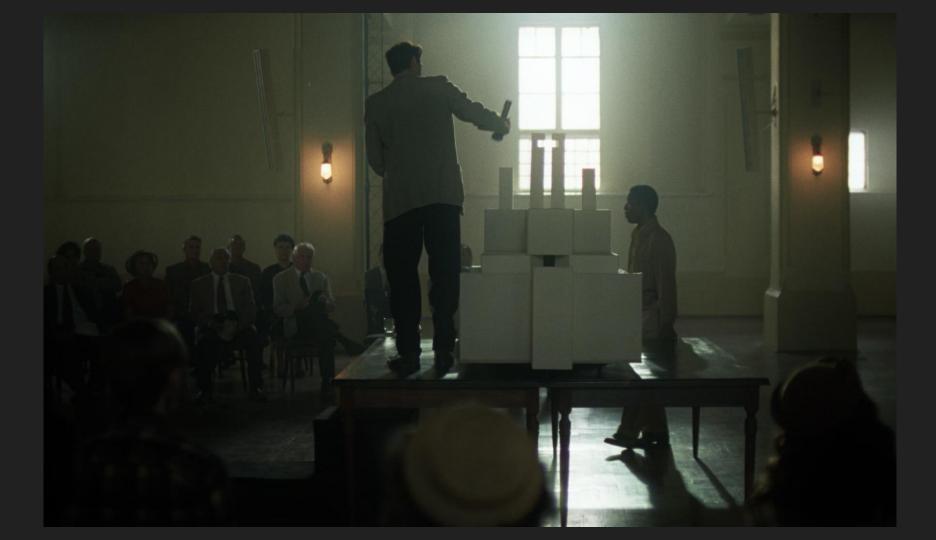

#### Scientists Discover Fountain of Youth in Florida

3D VIEW | 3D NÉZET

165 13 115 15 105 105 20 105 125 48,

1, 35

+ 36 +

## CONSTRUCTION NOTES MEASUREMENT: 150x250x35 CM

1165 13 1115 15 105 175 1105 20 1 175 84

PROS. IRC 1 de de la companya del companya de la companya del companya de la companya del compan