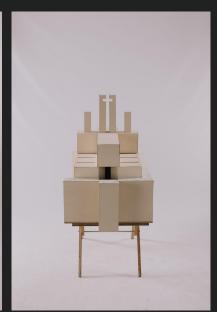

#### Scientists Discover Fountain of Youth in Florida

3D VIEW | 3D NÉZET

165 13 115 15 105 105 20 105 125 48,

1, 35

+ 36 +

## CONSTRUCTION NOTES MEASUREMENT: 150x250x35 CM

1165 13 1115 15 105 175 1105 20 1 175 84

PROS. IRC 1 de de la companya del companya de la companya del companya de la companya del compan