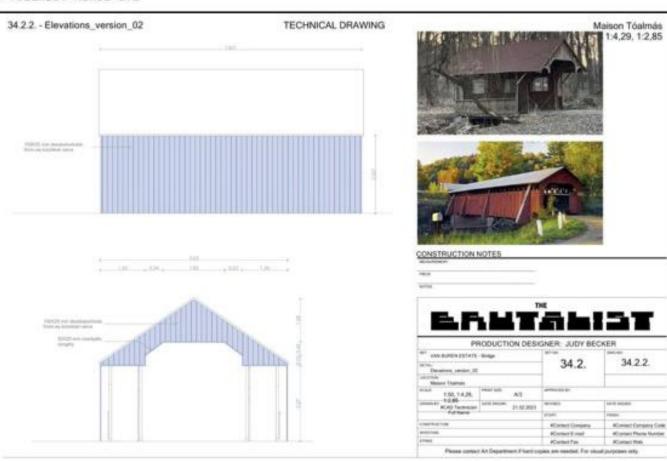

#### MAINSON TÓALMÁS 1:100

- we would cover the sides of the bridge and the gable on two sides with temporary wooden covering
- - we would rake leaves