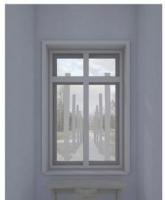

### MINDEN MÉRET A HELYSZÍNEN ELLENŐRIZENDŐ!

**DATE:** 01.03.2023 Óbuda Gázgyár

1:200

View from the window

Perspectively diminishing concrete posts with wire fending / Perspektivikusan csökkenő méretű beton oszlopok drótkerítéssel