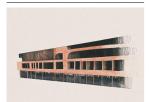

### HELYSZÍN: Kassa hajó, Népsziget

- Temporary wall treated with high gloss water based enamel paint and high gloss solvent-based varnish / ideiglenes falarat, magasfenyū vizes zomanccal ės magasfenyū oldoszenes lakkal kezelve 1,935 m. h = 2,28 m
- Z. Temporary wall treated with high gloss water based enamel paint and high gloss solvent-based varnish / Ideiglenes foliazat, magasélenyű vozes zománocai és magasfényű oldószeres lakkal kezélve 2 pcs. 11,92m and 11,63 m. h = 2,50 m.
- Green sreen
   2 pcs, 2m