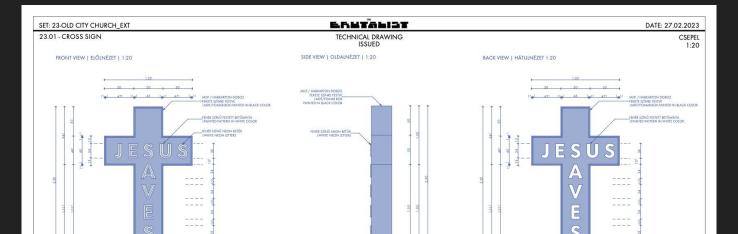

# THE STANDARD TO STANDARD THE S

| OLD CITY CHURCH       | EXT                    | SET NO.                 | 23.01        |  |  |  |
|-----------------------|------------------------|-------------------------|--------------|--|--|--|
| DETAIL:<br>CROSS SIGN |                        | 23                      |              |  |  |  |
| CSEPEL CSEPEL         |                        |                         |              |  |  |  |
| 1:20                  | PRINT SIZE A/2         | APMOVED BY              |              |  |  |  |
| DRAWN BY.             | DATE SRAWN: 27.02.2023 | REVISED                 | DATE ISSUED. |  |  |  |
|                       |                        | START:                  | FR45H.       |  |  |  |
| CONSTRUCTION          |                        | 2023.03.18.             | 2023.03.18   |  |  |  |
| SHOOTING              |                        | 2023.03.19.             | 2023.03.19.  |  |  |  |
| STRIKE                |                        | 2023.03.20. 2023.03.20. |              |  |  |  |