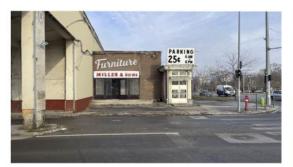

## THE BRUTALIST // Miller & Sons Furniture Showroom\_v21

v21

01.01.1 - GROUNDFLOOR V2

TECHNICAL DRAWING

CONTROL - CSEPEL 1:100

01.01.2 - 1st FLOOR

TECHNICAL DRAWING

CONTROL - CSEPEL 1:100