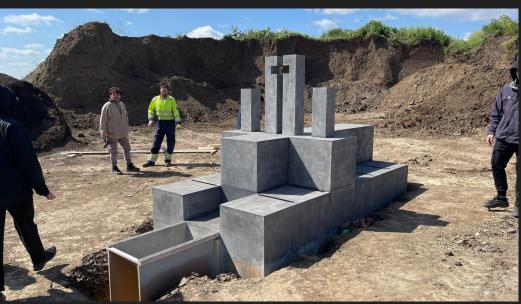

- 1. 20 x 20 x 352 cm
- 2, 16 x 16 x 314 cm
- 3. 13 x 13 x 283 cm
- 4. 10 x 10 x 259 cm
- 5. 8 x 8 x 239 cm
- total tilocomorphismoleculari

7 x 7 x 224 cm

MINDEN MÉRET A HELYSZÍNEN ELLENŐRIZENDŐ!

| THE     |    |
|---------|----|
| erutal: | 51 |