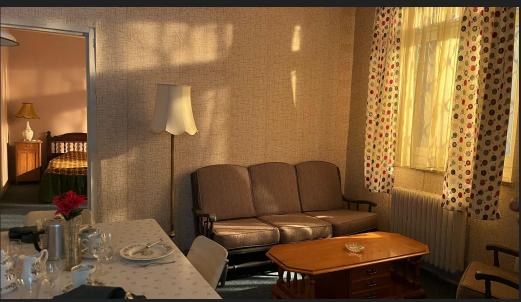

### HELYSZÍN: Kassa hajó, Népsziget

- Temporary wall treated with high gloss water based enamel paint and high gloss solvent-based varnish / ideiglenes falarat, magasfenyū vizes zomanccal ės magasfenyū oldoszenes lakkal kezelve 1,935 m. h = 2,28 m
- Z. Temporary wall treated with high gloss water based enamel paint and high gloss solvent-based varnish / Ideiglenes foliazat, magasélenyű vozes zománocai és magasfényű oldószeres lakkal kezélve 2 pcs. 11,92m and 11,63 m. h = 2,50 m.
- Green sreen
   2 pcs, 2m