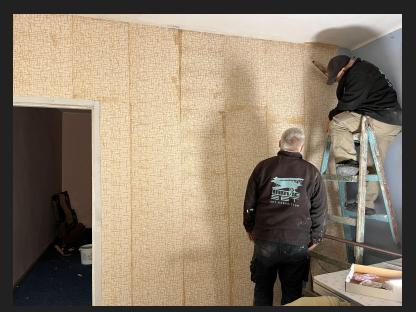

MUNKÁLATOK 1. EMELET:

1- FA KORLÁT CSERÉJE

2. OLAJLÁBAZAT FESTÉSE

V1- H=1,40M (kb. 7m<sup>2</sup>) V2- H=2,76M (kb. 16,7m<sup>2</sup>)

3- HELYISÉG KITAPÉTÁZÁSA

(kb. 3a 37m²) (kb. 3b - 43,2m²

PADLÓSZŐNYEG LERAKÁSA (kb. 3 o. 15,19 m²) (kb. 3 b. 19,52 m²)