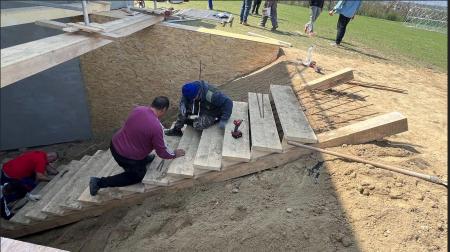

### Óbuda Gázgyár 1:50, 1:3,17

Floorplan

Tapering wooden floorboard / Keskeryedó fa padlódeszkák

Z. Narrowing walls / Szókúló falak

Rendering

References

### MINDEN MÉRET A HELYSZÍNEN ELLENŐRIZENDŐ!

**DATE:** 01.03.2023 Óbuda Gázgyár

1:200

View from the window

Perspectively diminishing concrete posts with wire fending / Perspektivikusan csökkenő méretű beton oszlopok drótkerítéssel