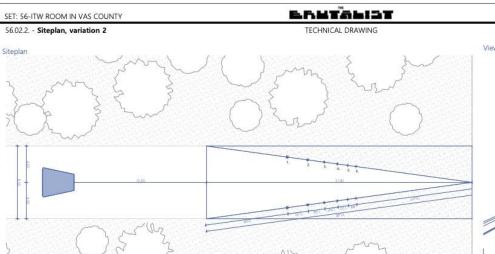

### MINDEN MÉRET A HELYSZÍNEN ELLENŐRIZENDŐ!

**DATE:** 01.03.2023 Óbuda Gázgyár

1:200

View from the window

Perspectively diminishing concrete posts with wire fending / Perspektivikusan csökkenő méretű beton oszlopok drótkerítéssel

- 1. 20 x 20 x 352 cm
- 2, 16 x 16 x 314 cm
- 3. 13 x 13 x 283 cm
- 4. 10 x 10 x 259 cm
- 5. 8 x 8 x 239 cm
- total tilocomorphismoleculari

7 x 7 x 224 cm

MINDEN MÉRET A HELYSZÍNEN ELLENŐRIZENDŐ!

| THE     |    |
|---------|----|
| erutal: | 51 |

| SET ITW ROOM IN VAS COUNTY  SETAL: Site plan, variation 2  LOCATION: Obsold Glospier |   | 56               | 56.02.2.              |                           |                        |              |              |
|--------------------------------------------------------------------------------------|---|------------------|-----------------------|---------------------------|------------------------|--------------|--------------|
|                                                                                      |   |                  |                       | 1200                      | PRINT SIZE:<br>A/3     | APPROVED BY: |              |
|                                                                                      |   |                  |                       | DRAWN BY:<br>Flora Farkas | DATE DRAWN: 01.03.2023 | MEMISED:     | DATE ISSUED: |
|                                                                                      | 1 | START            | FNSe:                 |                           |                        |              |              |
| CONSTRUCTION                                                                         |   | #Contact Company | #Contact Company Code |                           |                        |              |              |
| SHOOTING                                                                             |   | #Contact E-mail  | *Contact Phone Number |                           |                        |              |              |
| STREET                                                                               |   | #Contact Fax     | #Contact Web          |                           |                        |              |              |