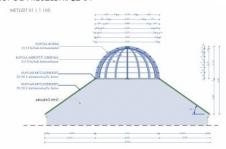

E DRAWN: 09.03.2023 | REVISED:   | DATE ISSUED. |
|                                                                           | 5. | STARE      | FPNSH      |           |                        |            |              |
| CONSTRUCTION                                                              |    | 20.03.2023 | 27.03.2023 |           |                        |            |              |
| SHOOTING                                                                  |    | 29.03.2023 | 31.03.2023 |           |                        |            |              |
| STRKE                                                                     |    | TBD        | TBD        |           |                        |            |              |

















### 32.03.1 - KUPOLA RÉSZLETRAJZ 01





#### MAINSON TÓALMÁS 1:100













- we would cover the sides of the bridge and the gable on two sides with temporary wooden covering
- - we would rake leaves







## A Millionaire **Amid His Moderns**



VAN BUBEN COOKS





VAN BUREN .....



#### Scientists Discover Fountain of Youth in Florida





3D VIEW | 3D NÉZET





165 13 115 15 105 105 20 105 125 48,



1, 35

+ 36 +

## CONSTRUCTION NOTES MEASUREMENT: 150x250x35 CM

1165 13 1115 15 105 175 1105 20 1 175 84

PROS. IRC 1 de de la companya del companya de la companya del companya de la companya del compan

# THE STANDARD TO STANDARD THE S

| OLD CITY CHURCH       | EXT                    | SET NO.                 | 23.01        |  |  |  |
|-----------------------|------------------------|-------------------------|-----