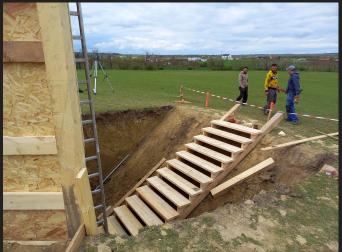

### Óbuda Gázgyár 1:50, 1:3,17

Floorplan

Tapering wooden floorboard / Keskeryedó fa padlódeszkák

Z. Narrowing walls / Szókúló falak

Rendering

References

### MINDEN MÉRET A HELYSZÍNEN ELLENŐRIZENDŐ!

**DATE:** 01.03.2023 Óbuda Gázgyár

1:200

View from the window

Perspectively diminishing concrete posts with wire fending / Perspektivikusan csökkenő méretű beton oszlopok drótkerítéssel