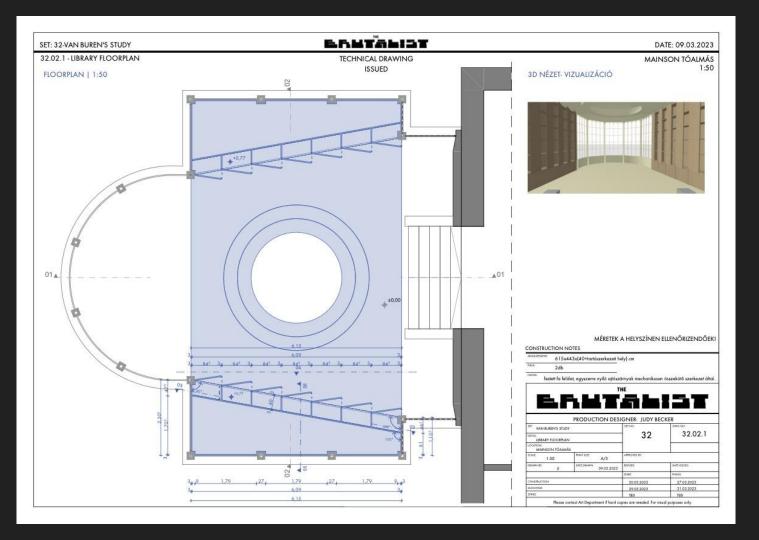

3D NÉZET- VIZUALIZÁCIÓ

MÉRETEK A HELYSZÍNEN ELLENŐRIZENDŐEK!

| CONSTRU      | ICTION NOTES                        |    |
|--------------|-------------------------------------|----|
| MEASUREMENT. | 615x443x(40+tartószerkezeti hely) a | cm |