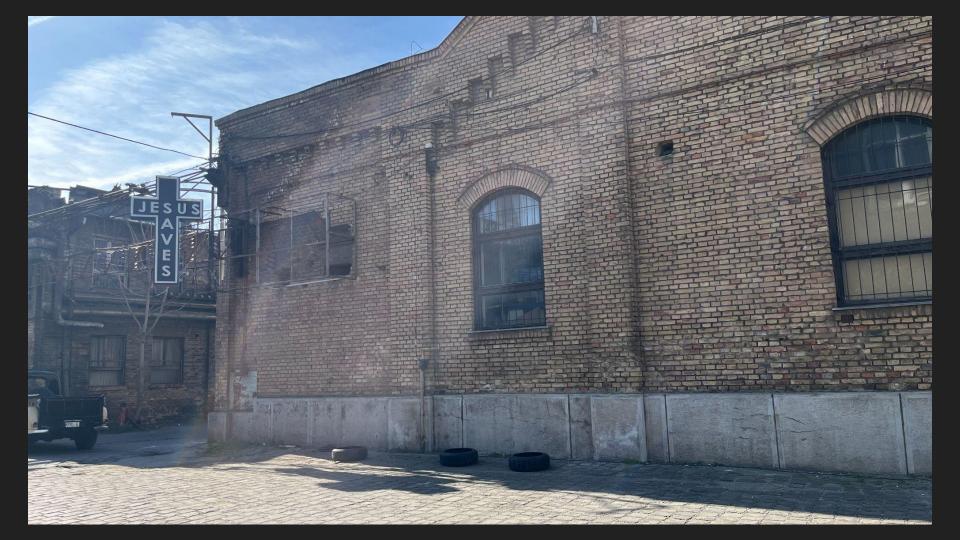

# THE STANDARD TO STANDARD THE S

| OLD CITY CHURCH       | EXT                    | SET NO.                 | 23.01        |  |  |  |
|-----------------------|------------------------|-------------------------|--------------|--|--|--|
| DETAIL:<br>CROSS SIGN |                        | 23                      |              |  |  |  |
| CSEPEL CSEPEL         |                        |                         |              |  |  |  |
| 1:20                  | PRINT SIZE A/2         | APMOVED BY              |              |  |  |  |
| DRAWN BY.             | DATE SRAWN: 27.02.2023 | REVISED                 | DATE ISSUED. |  |  |  |
|                       |                        | START:                  | FR45H.       |  |  |  |
| CONSTRUCTION          |                        | 2023.03.18.             | 2023.03.18   |  |  |  |
| SHOOTING              |                        | 2023.03.19.             | 2023.03.19.  |  |  |  |
| STRIKE                |                        | 2023.03.20. 2023.03.20. |              |  |  |  |