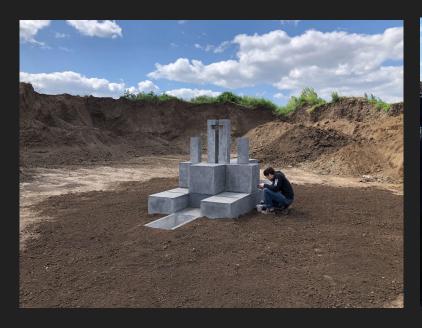

- 1. 20 x 20 x 352 cm
- 2, 16 x 16 x 314 cm
- 3. 13 x 13 x 283 cm
- 4. 10 x 10 x 259 cm
- 5. 8 x 8 x 239 cm
- total tilocomorphismoleculari

7 x 7 x 224 cm

MINDEN MÉRET A HELYSZÍNEN ELLENŐRIZENDŐ!

| THE     |    |
|---------|----|
| erutal: | 51 |