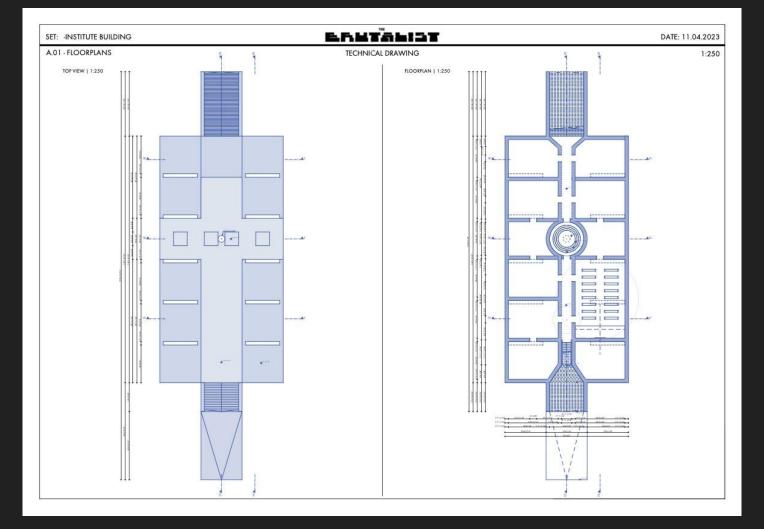

#### 56.01.1. - Floorplan, sections

### TECHNICAL DRAWING

### Óbuda Gázgyár 1:50, 1:3,17

Floorplan

Tapering wooden floorboard / Keskeryedó fa padlódeszkák

Z. Narrowing walls / Szókúló falak

Rendering

References