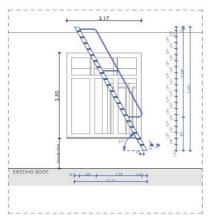

## 59.02 - FIRE ESCAPE DETAIL

# erutalist

|                                  |                        | IGNER: JUDY BE | OTTEN        |  |  |
|----------------------------------|------------------------|----------------|--------------|--|--|
| TENEMNT BUILDING                 | 3                      | SETNO          | SWG NO.      |  |  |
| DETAIL:<br>FIRE ESCAPE DETAIL    |                        | 59             | 59.02        |  |  |
| location:<br>KELETI TRAIN STATIO | ON APT.                |                |              |  |  |
| SCALE:<br>1:50                   | PRINT SIZE A/3         | APPROVED BY:   |              |  |  |
| DRAWN BY.                        | DATE DRAWN: 30.03.2023 | 4EVISED:       | DATE ISSUED: |  |  |
|                                  |                        | START:         | FINISH       |  |  |
| CONSTRUCTION                     |                        | 2023.04.04.    | 2023.04.06   |  |  |
| SHOOTING                         |                        | 2023.04.11.    | 2023.04.12.  |  |  |
| STRIKE                           |                        | 2023.04.12.    | 2023.04.12   |  |  |