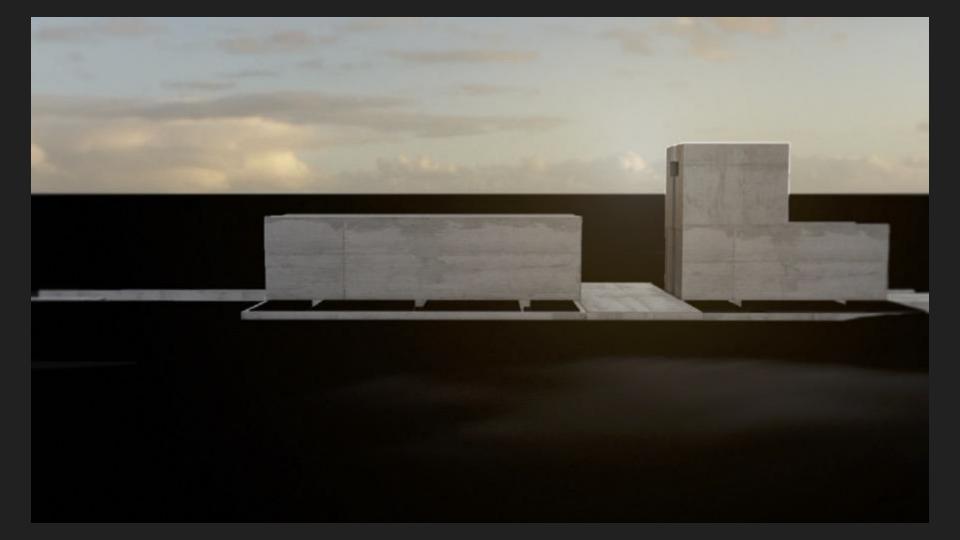

# THE STANDARD TO STANDARD THE S

| OLD CITY CHURCH       | EXT                    | SET NO.                 | 23.01        |  |  |  |
|-----------------------|------------------------|-------------------------|--------------|--|--|--|
| DETAIL:<br>CROSS SIGN |                        | 23                      |              |  |  |  |
| CSEPEL CSEPEL         |                        |                         |              |  |  |  |
| 1:20                  | PRINT SIZE A/2         | APMOVED BY              |              |  |  |  |
| DRAWN BY.             | DATE SRAWN: 27.02.2023 | REVISED                 | DATE ISSUED. |  |  |  |
|                       |                        | START:                  | FR45H.       |  |  |  |
| CONSTRUCTION          |                        | 2023.03.18.             | 2023.03.18   |  |  |  |
| SHOOTING              |                        | 2023.03.19.             | 2023.03.19.  |  |  |  |
| STRIKE                |                        | 2023.03.20. 2023.03.20. |              |  |  |  |

V2.3 - SECTION 03 TECHNICAL DRAWING

1:200

V2.4 - SECTION 04

TECHNICAL DRAWING

1:200

|                |            | 374.54 | 11000000000000 | tamus +   |           | same 4  |                       | HARRY STORES                |
|----------------|------------|--------|----------------|-----------|-----------|---------|-----------------------|-----------------------------|
| TEACHT TO COME |            | 123300 | BACK           | DETAILS . | 264.04    | 12,1000 |                       | 3000                        |
|                | 49(1) (14) |        |                |           | OF PARKET | 40.00   | 1841/9                | 100,000                     |
|                | 49,11,114  |        |                |           | 198138    |         | 198105                | 1041.0                      |
|                |            |        | BEALVE         |           |           |         |                       | 100.00                      |
|                |            | 204.00 |                |           |           |         | 27/00 61 NO. 14 STATE | 170 mm 1779 mm 1779 mm 1770 |
|                |            |        |                | 1001100   |           |         |                       |                             |
|                |            |        |                | TURLAND   |           |         |                       |                             |
|                |            |        |                | 1183 616  |           |         |                       |                             |