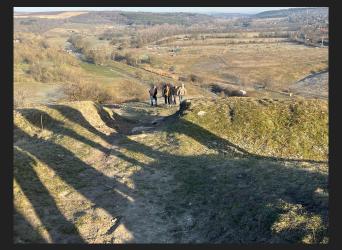

### MINDEN MÉRET A HELYSZÍNEN ELLENŐRIZENDŐ!

**DATE:** 01.03.2023 Óbuda Gázgyár

1:200

View from the window

Perspectively diminishing concrete posts with wire fending / Perspektivikusan csökkenő méretű beton oszlopok drótkerítéssel

- 1. 20 x 20 x 352 cm
- 2, 16 x 16 x 314 cm
- 3. 13 x 13 x 283 cm
- 4. 10 x 10 x 259 cm
- 5. 8 x 8 x 239 cm
- total tilocomorphismoleculari

7 x 7 x 224 cm

MINDEN MÉRET A HELYSZÍNEN ELLENŐRIZENDŐ!

| THE     |    |
|---------|----|
| erutal: | 51 |