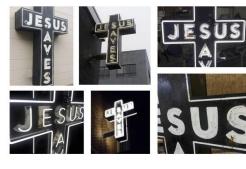

# THE STANDARD TO STANDARD THE S

| OLD CITY CHURCH       | EXT                    | SET NO.                 | 23.01        |  |  |  |
|-----------------------|------------------------|-------------------------|--------------|--|--|--|
| DETAIL:<br>CROSS SIGN |                        | 23                      |              |  |  |  |
| CSEPEL CSEPEL         |                        |                         |              |  |  |  |
| 1:20                  | PRINT SIZE A/2         | APMOVED BY              |              |  |  |  |
| DRAWN BY.             | DATE SRAWN: 27.02.2023 | REVISED                 | DATE ISSUED. |  |  |  |
|                       |                        | START:                  | FR45H.       |  |  |  |
| CONSTRUCTION          |                        | 2023.03.18.             | 2023.03.18   |  |  |  |
| SHOOTING              |                        | 2023.03.19.             | 2023.03.19.  |  |  |  |
| STRIKE                |                        | 2023.03.20. 2023.03.20. |              |  |  |  |