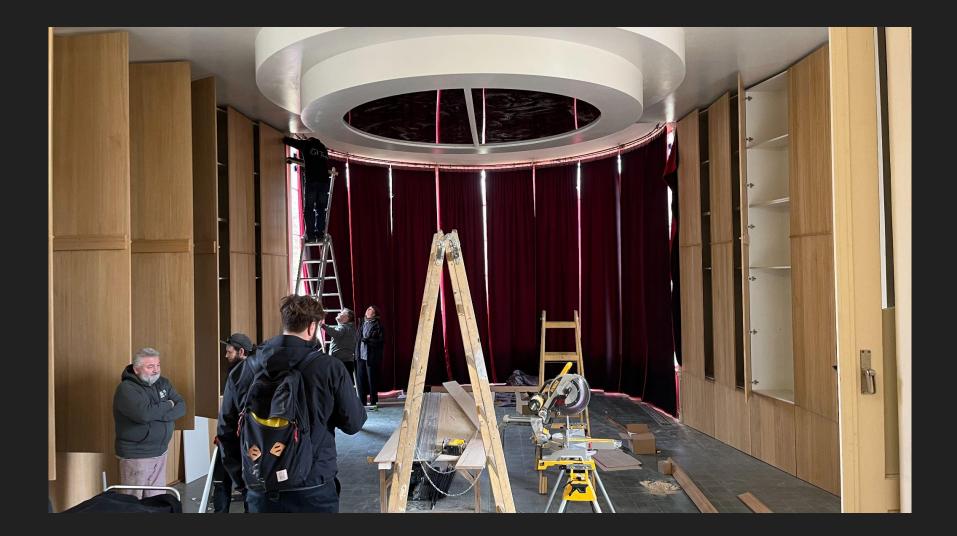

## THE BRUTALIST // Miller & Sons Furniture Showroom\_v21

v21

01.01.1 - GROUNDFLOOR V2

TECHNICAL DRAWING

CONTROL - CSEPEL 1:100

01.01.2 - 1st FLOOR

TECHNICAL DRAWING

CONTROL - CSEPEL 1:100