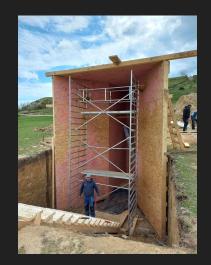

### Óbuda Gázgyár 1:50, 1:3,17

Floorplan

Tapering wooden floorboard / Keskeryedó fa padlódeszkák

Z. Narrowing walls / Szókúló falak

Rendering

References

### MINDEN MÉRET A HELYSZÍNEN ELLENŐRIZENDŐ!

**DATE:** 01.03.2023 Óbuda Gázgyár

1:200

View from the window

Perspectively diminishing concrete posts with wire fending / Perspektivikusan csökkenő méretű beton oszlopok drótkerítéssel