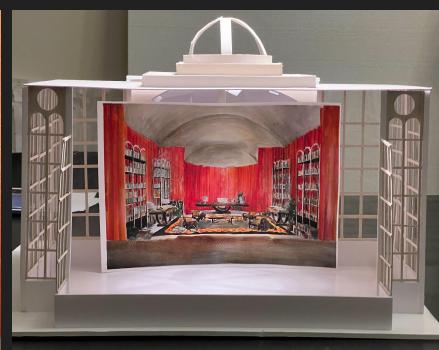

## erltalist

| SET: VAN BUREN'S STUDY DETAIL: BOOKSELF SECTIONS LOCATION MAINSON TÓALMÁS |    | 32         | 32.02.2    |           |                        |            |              |
|---------------------------------------------------------------------------|----|------------|------------|-----------|------------------------|------------|--------------|
|                                                                           |    |            |            | 1:50      | MINIT SIZE A/2         | APROVED BY |              |
|                                                                           |    |            |            | DRAWN BY. | DATE DRAWN: 09.03.2023 | REVISED:   | DATE ISSUED. |
|                                                                           | 5. | STARE      | FPNSH      |           |                        |            |              |
| CONSTRUCTION                                                              |    | 20.03.2023 | 27.03.2023 |           |                        |            |              |
| SHOOTING                                                                  |    | 29.03.2023 | 31.03.2023 |           |                        |            |              |
| STRKE                                                                     |    | TBD        | TBD        |           |                        |            |              |