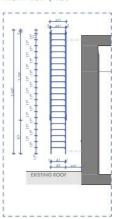

## 59.02 - FIRE ESCAPE DETAIL

# erutalist

|                                  |                        | IGNER: JUDY BE | OTTEN        |  |  |
|----------------------------------|------------------------|----------------|--------------|--|--|
| TENEMNT BUILDING                 | 3                      | SETNO          | SWG NO.      |  |  |
| DETAIL:<br>FIRE ESCAPE DETAIL    |                        | 59             | 59.02        |  |  |
| location:<br>KELETI TRAIN STATIO | ON APT.                |                |              |  |  |
| SCALE:<br>1:50                   | PRINT SIZE A/3         | APPROVED BY:   |              |  |  |
| DRAWN BY.                        | DATE DRAWN: 30.03.2023 | 4EVISED:       | DATE ISSUED: |  |  |
|                                  |                        | START:         | FINISH       |  |  |
| CONSTRUCTION                     |                        | 2023.04.04.    | 2023.04.06   |  |  |
| SHOOTING                         |                        | 2023.04.11.    | 2023.04.12.  |  |  |
| STRIKE                           |                        | 2023.04.12.    | 2023.04.12   |  |  |