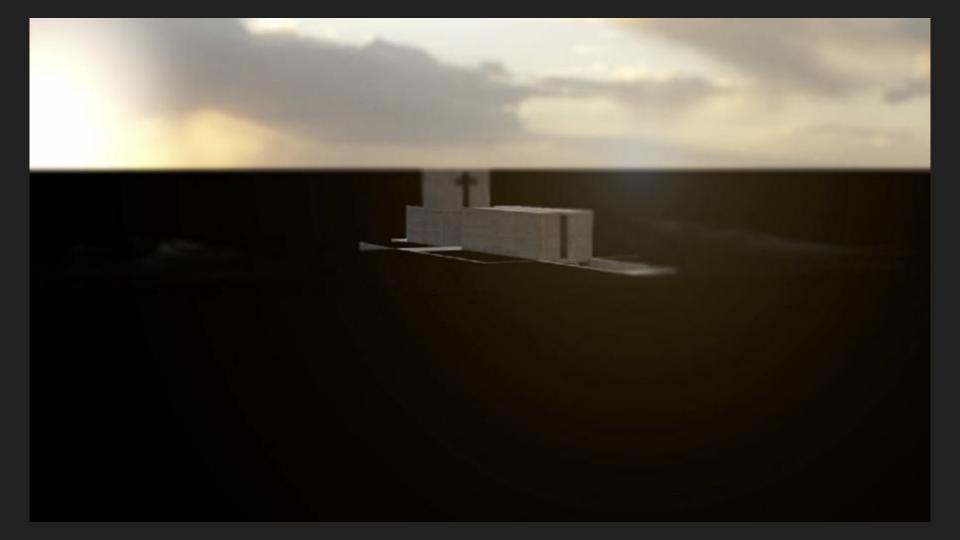

# THE STANDARD TO STANDARD THE S

| OLD CITY CHURCH       | EXT                    | SET NO.                 | 23.01        |  |  |  |
|-----------------------|------------------------|-------------------------|--------------|--|--|--|
| DETAIL:<br>CROSS SIGN |                        | 23                      |              |  |  |  |
| CSEPEL CSEPEL         |                        |                         |              |  |  |  |
| 1:20                  | PRINT SIZE A/2         | APMOVED BY              |              |  |  |  |
| DRAWN BY.             | DATE SRAWN: 27.02.2023 | REVISED                 | DATE ISSUED. |  |  |  |
|                       |                        | START:                  | FR45H.       |  |  |  |
| CONSTRUCTION          |                        | 2023.03.18.             | 2023.03.18   |  |  |  |
| SHOOTING              |                        | 2023.03.19.             | 2023.03.19.  |  |  |  |
| STRIKE                |                        | 2023.03.20. 2023.03.20. |              |  |  |  |