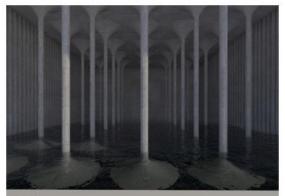

### MINDEN MÉRET A HELYSZÍNEN ELLENŐRIZENDŐ!

**DATE:** 01.03.2023 Óbuda Gázgyár

1:200

View from the window

Perspectively diminishing concrete posts with wire fending / Perspektivikusan csökkenő méretű beton oszlopok drótkerítéssel

- 1. 20 x 20 x 352 cm
- 2, 16 x 16 x 314 cm
- 3. 13 x 13 x 283 cm
- 4. 10 x 10 x 259 cm
- 5. 8 x 8 x 239 cm
- total tilocomorphismoleculari

7 x 7 x 224 cm

MINDEN MÉRET A HELYSZÍNEN ELLENŐRIZENDŐ!

| THE     |    |
|---------|----|
| erutal: | 51 |