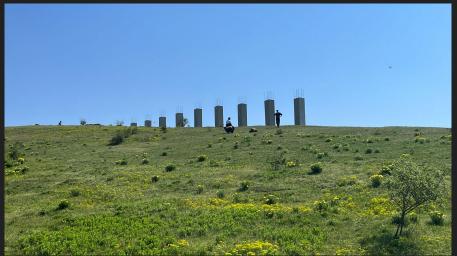

### MINDEN MÉRET A HELYSZÍNEN ELLENŐRIZENDŐ!

**DATE:** 01.03.2023 Óbuda Gázgyár

1:200

View from the window

Perspectively diminishing concrete posts with wire fending / Perspektivikusan csökkenő méretű beton oszlopok drótkerítéssel

- 1. 20 x 20 x 352 cm
- 2, 16 x 16 x 314 cm
- 3. 13 x 13 x 283 cm
- 4. 10 x 10 x 259 cm
- 5. 8 x 8 x 239 cm
- total tilocomorphismoleculari

7 x 7 x 224 cm

MINDEN MÉRET A HELYSZÍNEN ELLENŐRIZENDŐ!

| THE     |    |
|---------|----|
| erutal: | 51 |