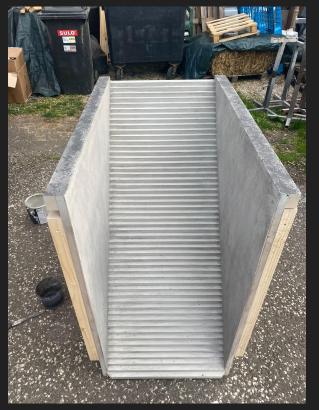

### MINDEN MÉRET A HELYSZÍNEN ELLENŐRIZENDŐ!

**DATE:** 01.03.2023 Óbuda Gázgyár

1:200

View from the window

Perspectively diminishing concrete posts with wire fending / Perspektivikusan csökkenő méretű beton oszlopok drótkerítéssel

- 1. 20 x 20 x 352 cm
- 2, 16 x 16 x 314 cm
- 3. 13 x 13 x 283 cm
- 4. 10 x 10 x 259 cm
- 5. 8 x 8 x 239 cm
- total tilocomorphismoleculari

7 x 7 x 224 cm

MINDEN MÉRET A HELYSZÍNEN ELLENŐRIZENDŐ!

| THE     |    |
|---------|----|
| erutal: | 51 |