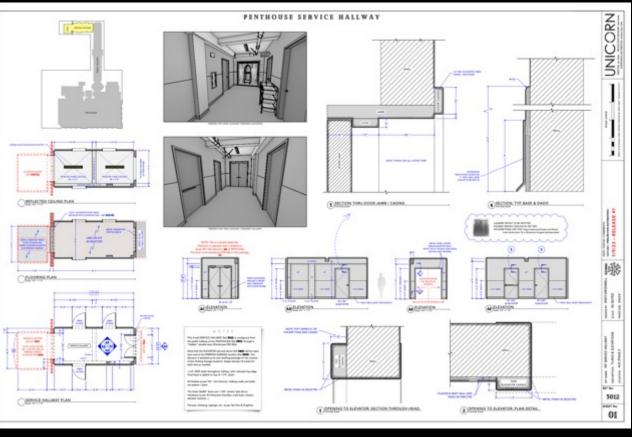

A Film By Jon Watts Designed by Jade Healy

#### A new York Story filmed mostly in Los Angeles















## **EXTERIOR PENTHOUSE**



Finished portion of Exterior Set

CGI extension for possible wide frame And reflections of cityscape

1:2.39 Aspect ratio for reference







## PENTHOUSE CORRIDOR / ELEVATOR BUILD











PENTHOUSE BUILT ON STAGE IN LOS ANGELES

#### **CONCEPT ART**



#### **FILM STILLS**













**FILM STILLS** 













### **PENTHOUSE BEDROOM**











#### PENTHOUSE 3D MODEL VIEWS





#### PENTHOUSE BUILD WORK IN PROGRESS



## PENTHOUSE BUILD









## PENTHOUSE SERVICE CORRIDOR

#### CONCEPT ART



**SET PHOTO** 

**FILM STILL** 

## PENTHOUSE SERVICE CORRIDOR AND ELEVATOR BUILD



#### **SET PHOTO**







#### **EXTERIOR FILMED IN NYC**

#### icon () 24 hr. Parking



A5

Production Designer

# PARKING GARAGE

**INTERIOR FILMED IN LA** 

## SERVICE ELEVATOR BUILT INTO PARKING GARAGE







## **SECURITY BOOTH - BUILD**











**FILM STILLS** -2 T 1125 This las

1





## KAREOKE BAR









## **CONSTRUCTION SITE**







#### FILM STILLS – with vfx extension







## **CONSTRUCTION SITE SET BUILD**









## **BROOKLYN BRIDGE CATACOMBS**



#### **CONCEPT ART**



#### CATACOMBS BUILD WORK IN PROGRESS





#### **BROOKLYN BRIDGE CATACOMBS**



# **BROOKLYN BRIDGE ARCHES**







## **BROOKLYN BRIDGE ARCHES**

# FILM STILL WITH VFX EXTENSION



# **BRIDGE TRESSLE**

#### FILM STILL WITH VFX EXTENSION

3d Model

1 -- 1 - 2

# **BROOKLYN BRIDGE TRESSLE LADD