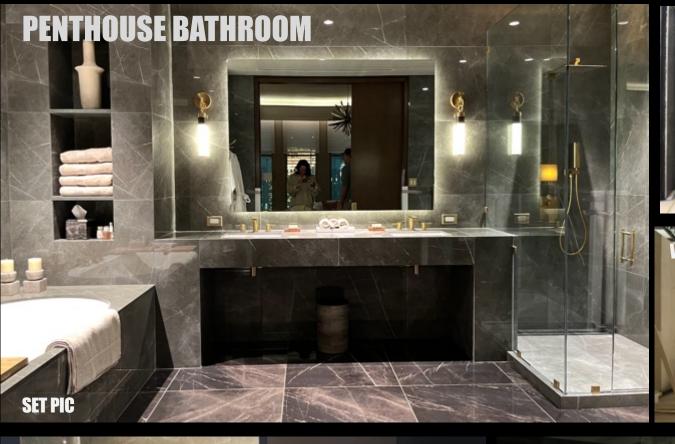

A Film By Jon Watts Designed by Jade Healy

#### A new York Story filmed mostly in Los Angeles















## **EXTERIOR PENTHOUSE**



Finished portion of Exterior Set

CGI extension for possible wide frame And reflections of cityscape

1:2.39 Aspect ratio for reference







## PENTHOUSE CORRIDOR / ELEVATOR BUILD











PENTHOUSE BUILT ON STAGE IN LOS ANGELES

#### **CONCEPT ART**



#### **FILM STILLS**













**FILM STILLS** 













### **PENTHOUSE BEDROOM**











#### PENTHOUSE 3D MODEL VIEWS





#### PENTHOUSE BUILD WORK IN PROGRESS



## PENTHOUSE BUILD









## PENTHOUSE SERVICE CORRIDOR

#### CONCEPT ART



**SET PHOTO** 

**FILM STILL** 

## PENTHOUSE SERVICE CORRIDOR AND ELEVATOR BUILD



#### **SET PHOTO**







#### **EXTERIOR FILMED IN NYC**

#### icon () 24 hr. Parking



A5

Production Designer

# PARKING GARAGE

**INTERIOR FILMED IN LA** 

## SERVICE ELEVATOR BUILT INTO PARKING GARAGE







## **SECURITY BOOTH - BUILD**











**FILM STILLS** -2 T 1125 This las

1





## KAREOKE BAR









## **CONSTRUCTION SITE**







#### FILM STILLS – with vfx extension







## **CONSTRUCTION SITE SET BUILD**









## **BROOKLYN BRIDGE CATACOMBS**



#### **CONCEPT ART**



#### CATACOM