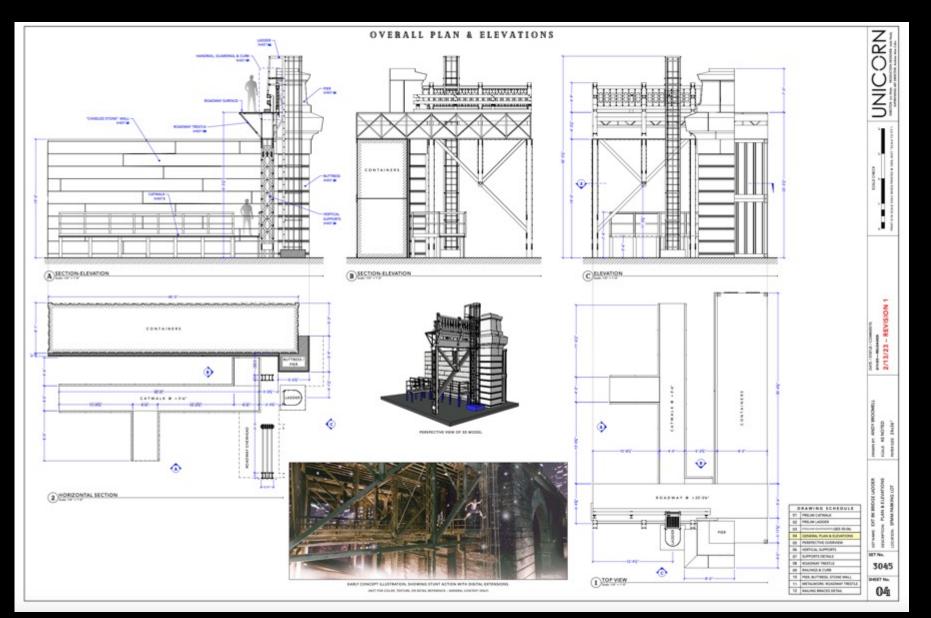

# **BROOKLYN BRIDGE TRESSLE LADDER SET BUILD**

### **BROOKLYN BRIDGE TRESSLE AND LADDER BUILD**