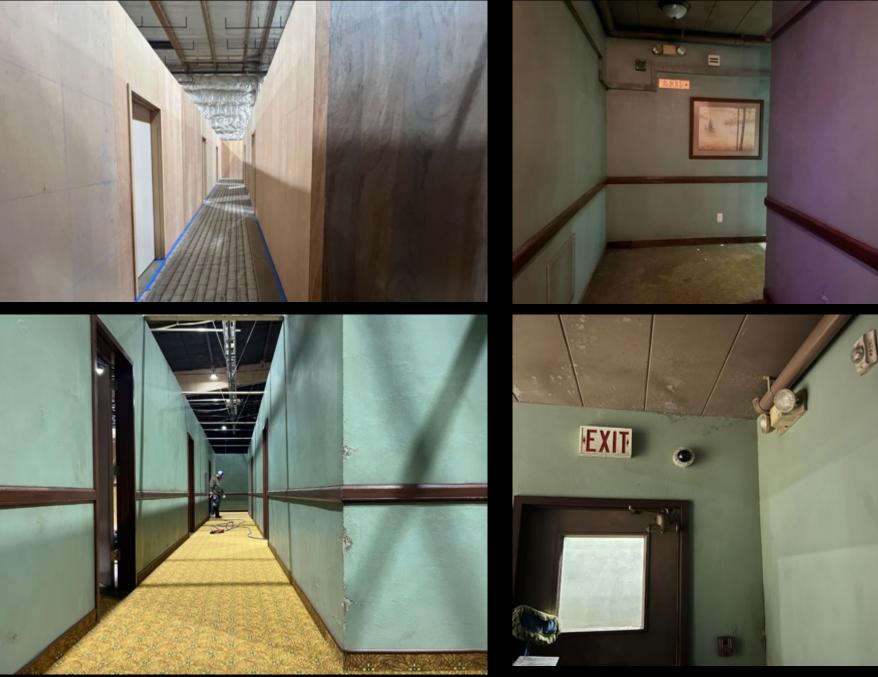

TILL WITH VFX EXTENSION

3d Model

1 -- 1 - 2

# **BROOKLYN BRIDGE TRESSLE LADDER SET BUILD**







#### FILM STILL WITH VFX EXTENSION

# **SET STILLS - PRE VFX SET EXTENSION**







### **BROOKLYN BRIDGE TRESSLE AND LADDER BUILD**



# **BROOKLYN BRIDGE ROADWAY**

CONCEPT ART





#### WORKJ IN PROGRESS BUILD PHOTO









#### CONCEPT ART











#### FILM STILL

------

Friday-Sunday

NO

**LI UND** 

#### NOTICE TO GUESTS

1010

DEC COVER

HIII

THIS PROPERTY IS PRIVATELY OWNED, AND MANAGEMENT RESERVES THE RIGHT TO REFUSE SERVICE TO ANYONE







# **MOTEL LOBBY**



# SAFARI ROOM







Concept art













# **MOTEL BATHROOM**









#### SAFARI ROOM – WORK IN PROGRESS









# SAFARI ROOM – custom mural





# MOTEL CORRDOR









#### **CORRIDOR-WORK IN PROGRESS**











**CONCEPT ART** 

#### **CLUB ICE ROOFTOP**















# CROWN CHICKEN

#### **CONCEPT ART**



## **CROWN CHICKEN BUILD**



Int. Crown Fried Chicken Proposed Stage Set















## SET BUILD PHOTOS









## WAREHOUSE









#### WAREHOUSE OFFICE DRESS

-

 1

П

0







# LONG ISLAND HOUSE

#### **NEW YORK LOCATION**



#### **REBUILT ON STAGE IN LOS ANGELES TO MATCH**





## LONG ISLAND HOUSE BUILD











## LONG ISLAND HOUSE INTERIOR

Set and

.....







### **CONEY ISLAND DINER EXTERIOR**



#### **CONCEPT ART**





**FILM STILS** 







## **CONEY ISLAND DINER SCENIC WORK**