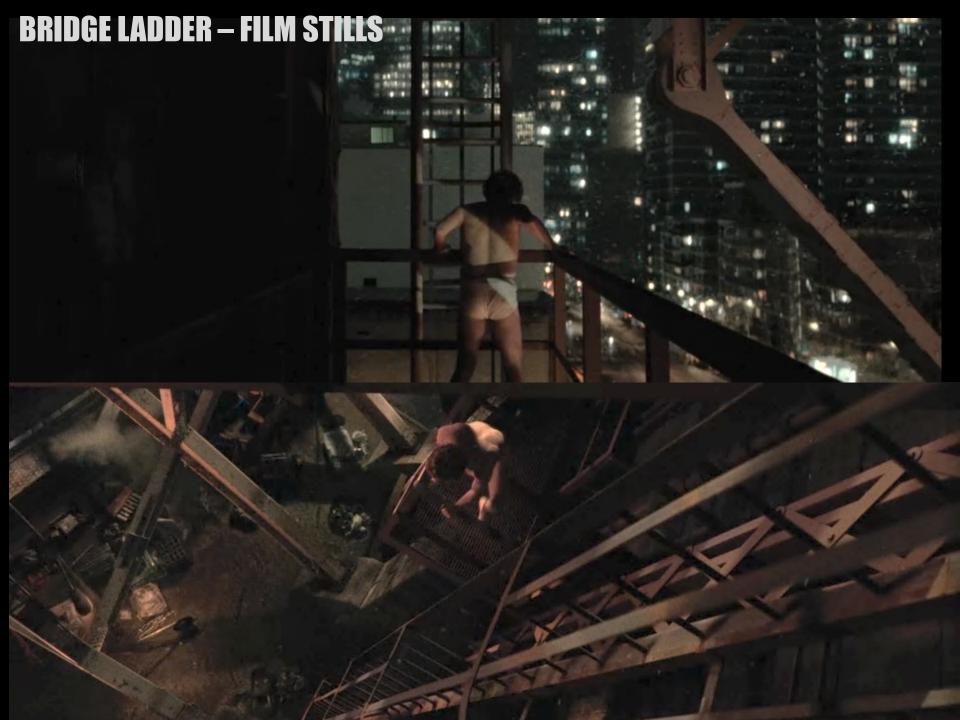

# **BROOKLYN BRIDGE TRESSLE LADDER SET BUILD**

#### FILM STILL WITH VFX EXTENSION