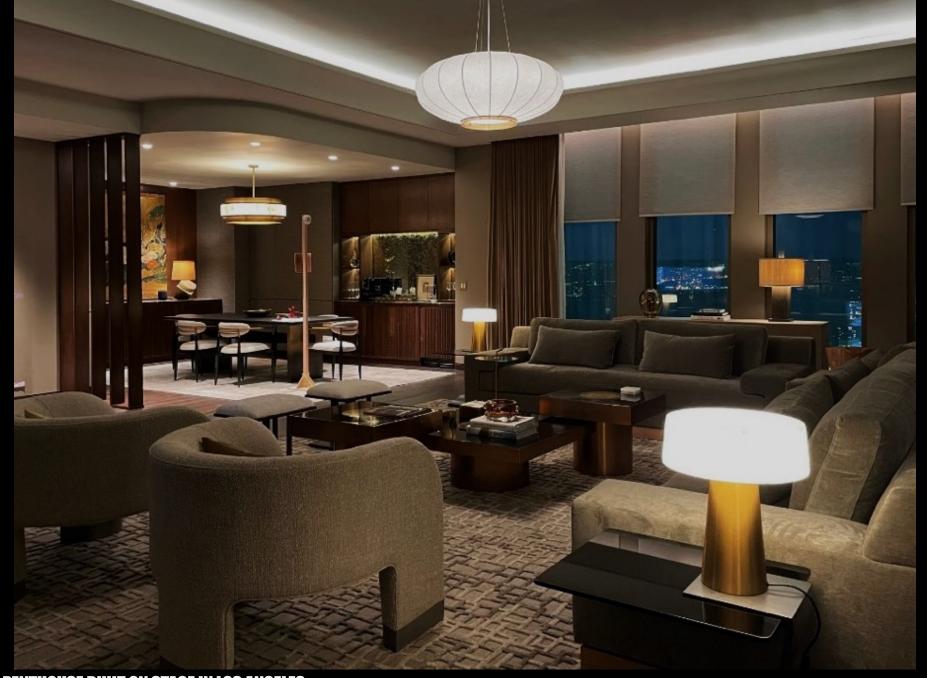

## **EXTERIOR PENTHOUSE**

Finished portion of Exterior Set

CGI extension for possible wide frame And reflections of cityscape

1:2.39 Aspect ratio for reference