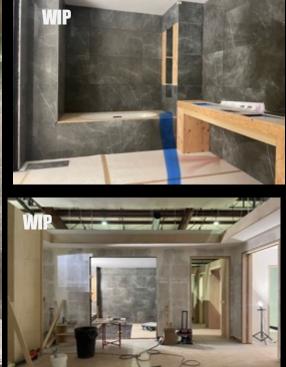

A Film By Jon Watts Designed by Jade Healy

#### A new York Story filmed mostly in Los Angeles















## **EXTERIOR PENTHOUSE**



Finished portion of Exterior Set

CGI extension for possible wide frame And reflections of cityscape

1:2.39 Aspect ratio for reference







## PENTHOUSE CORRIDOR / ELEVATOR BUILD











PENTHOUSE BUILT ON STAGE IN LOS ANGELES

#### **CONCEPT ART**



#### **FILM STILLS**













**FILM STILLS** 













### **PENTHOUSE BEDROOM**











#### PENTHOUSE 3D MODEL VIEWS





#### PENTHOUSE BUILD WORK IN PROGRESS



## PENTHOUSE BUILD









## PENTHOUSE SERVICE CORRIDOR

#### CONCEPT ART



**SET PHOTO** 

**FILM STILL** 

## PENTHOUSE SERVICE CORRIDOR AND ELEVATOR BUILD



#### **SET PHOTO**







#### **EXTERIOR FILMED IN NYC**

#### icon () 24 hr. Parking



A5

Production Designer

# PARKING GARAGE

**INTERIOR FILMED IN LA** 

## SERVICE ELEVATOR BUILT INTO PARKING GARAGE







## **SECURITY BOOTH - BUILD**











**FILM STILLS** -2 T 1125 This las

1





## KAREOKE BAR









## **CONSTRUCTION SITE**







#### FILM STILLS – with vfx extension







## **CONSTRUCTION SITE SET BUILD**









## **BROOKLYN BRIDGE CATACOMBS**



#### **CONCEPT ART**



#### CATACOMBS