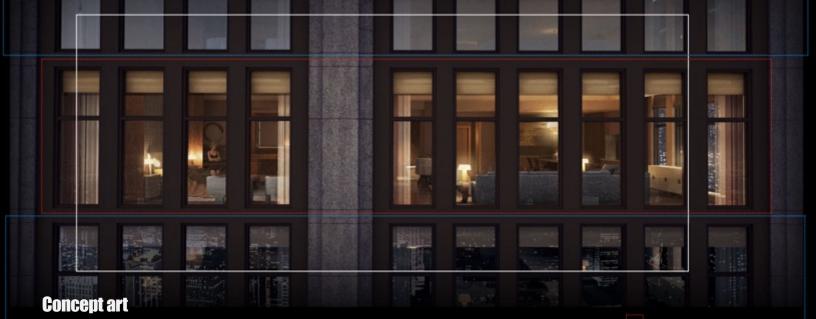

A Film By Jon Watts Designed by Jade Healy

#### A new York Story filmed mostly in Los Angeles















## **EXTERIOR PENTHOUSE**



Finished portion of Exterior Set

CGI extension for possible wide frame And reflections of cityscape

1:2.39 Aspect ratio for reference







## PENTHOUSE CORRIDOR / ELEVATOR BUILD











PENTHOUSE BUILT ON STAGE IN LOS ANGELES

#### **CONCEPT ART**



#### **FILM STILLS**













**FILM STILLS** 













### **PENTHOUSE BEDROOM**











#### PENTHOUSE 3D MODEL VIEWS





#### PENTHOUSE BUILD WORK IN PROGRESS



## PENTHOUSE BUILD









## PENTHOUSE SERVICE CORRIDOR

#### CONCEPT ART



**SET PHOTO** 

**FILM STILL** 

## PENTHOUSE SERVICE CORRIDOR AND ELEVATOR BUILD



#### **SET PHOTO**







#### **EXTERIOR FILMED IN NYC**

#### icon () 24 hr. Parking



A5

Production Designer

# PARKING GARAGE

**INTERIOR FILMED IN LA** 

## SERVICE ELEVATOR BUILT INTO PARKING