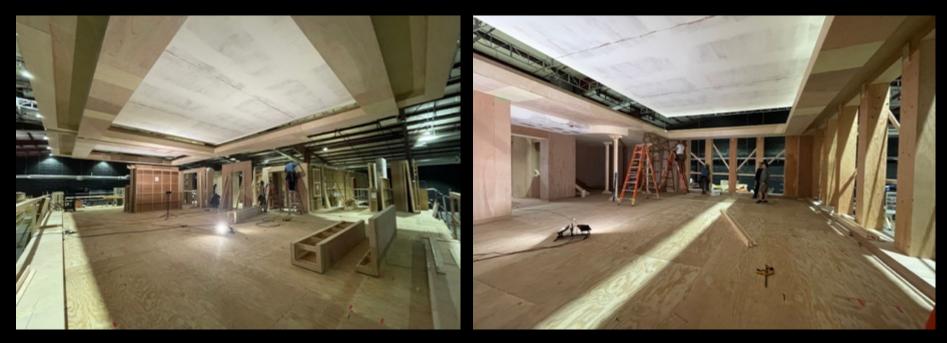

A Film By Jon Watts Designed by Jade Healy

#### A new York Story filmed mostly in Los Angeles















## **EXTERIOR PENTHOUSE**



Finished portion of Exterior Set

CGI extension for possible wide frame And reflections of cityscape

1:2.39 Aspect ratio for reference







## PENTHOUSE CORRIDOR / ELEVATOR BUILD











PENTHOUSE BUILT ON STAGE IN LOS ANGELES

#### **CONCEPT ART**



#### **FILM STILLS**













**FILM STILLS** 













### **PENTHOUSE BEDROOM**











#### PENTHOUSE 3D MODEL VIEWS





#### PENTHOUSE BUILD WORK IN PROGRESS



## PENTHOUSE BUILD









## PENTHOUSE SERVICE CORRIDOR

#### CONCEPT ART



**SET PHOTO** 

**FILM STILL** 

## PENTHOUSE SERVICE CORRIDOR AND ELEVATOR BUILD



#### **SET PHOTO**







#### **EXTERIOR FILMED IN NYC**

#### icon () 24 hr. Parking



A5

Production Designer

# PARKING GARAGE

**INTERIOR FILMED IN LA** 

## SERVICE ELEVATOR BUILT INTO PARKING GARAGE







## **SECURITY BOOTH - BUILD**











**FILM STILLS** -2 T 1125 This las

1





## KAREOKE BAR









## **CONSTRUCTION SITE**







#### FILM STILLS – with vfx extension







## **CONSTRUCTION SITE SET BUILD**









## **BROOKLYN BRIDGE CATACOMBS**



#### **CONCEPT ART**



#### CATACOMBS BUILD WORK IN PROGRESS





#### **BROOKLYN BRIDGE CATACOMBS**



# **BROOKLYN BRIDGE ARCHES**







## **BROOKLYN