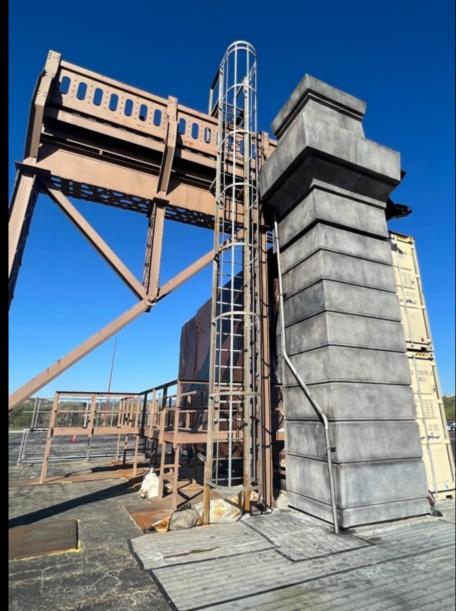

# **BROOKLYN BRIDGE TRESSLE LADDER SET BUILD**

### **BROOKLYN BRIDGE TRESSLE AND LADDER BUILD**