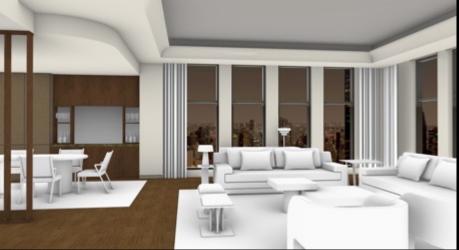

A Film By Jon Watts Designed by Jade Healy

#### A new York Story filmed mostly in Los Angeles















## **EXTERIOR PENTHOUSE**



Finished portion of Exterior Set

CGI extension for possible wide frame And reflections of cityscape

1:2.39 Aspect ratio for reference







## PENTHOUSE CORRIDOR / ELEVATOR BUILD











PENTHOUSE BUILT ON STAGE IN LOS ANGELES

#### **CONCEPT ART**



#### **FILM STILLS**













**FILM STILLS** 













### **PENTHOUSE BEDROOM**











#### PENTHOUSE 3D MODEL VIEWS





#### PENTHOUSE BUILD WORK IN PROGRESS



## PENTHOUSE BUILD









## PENTHOUSE SERVICE CORRIDOR

#### CONCEPT ART



**SET PHOTO** 

**FILM STILL** 

## PENTHOUSE SERVICE CORRIDOR AND ELEVATOR BUILD



#### **SET PHOTO**







#### **EXTERIOR FILMED IN NYC**

#### icon () 24 hr. Parking



A5

Production Designer

# PARKING GARAGE

**INTERIOR FILMED IN LA** 

## SERVICE ELEVATOR BUILT INTO PARKING GARAGE







## **SECURITY BOOTH - BUILD**











**FILM STILLS** -2 T 1125 This las

1





## KAREOKE BAR









## **CONSTRUCTION SITE**







#### FILM STILLS – with vfx extension







## **CONSTRUCTION SITE SET BUILD**









## **BROOKLYN BRIDGE CATACOMBS**



#### **CONCEPT ART**



#### CATACOMBS BUILD WORK IN PROGRESS





#### **BROOKLYN BRIDGE CATACOMBS**



# **BRO