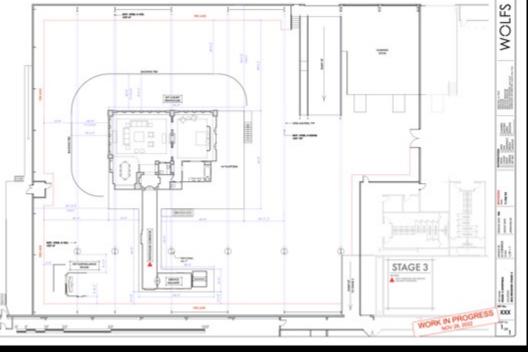

A Film By Jon Watts Designed by Jade Healy

#### A new York Story filmed mostly in Los Angeles















## **EXTERIOR PENTHOUSE**



Finished portion of Exterior Set

CGI extension for possible wide frame And reflections of cityscape

1:2.39 Aspect ratio for reference







## PENTHOUSE CORRIDOR / ELEVATOR BUILD











PENTHOUSE BUILT ON STAGE IN LOS ANGELES

#### **CONCEPT ART**



#### **FILM STILLS**













**FILM STILLS** 













### **PENTHOUSE BEDROOM**











#### PENTHOUSE 3D MODEL VIEWS





#### PENTHOUSE BUILD WORK IN PROGRESS



## PENTHOUSE BUILD









## PENTHOUSE SERVICE CORRIDOR

#### CONCEPT ART



**SET PHOTO** 

**FILM STILL** 

## PENTHOUSE SERVICE CORRIDOR AND ELEVATOR BUILD



#### **SET PHOTO**







#### **EXTERIOR FILMED IN NYC**

#### icon () 24 hr. Parking



A5

Production Designer

# PARKING GARAGE

**INTERIOR FILMED IN LA** 

## SERVICE ELEVATOR BUILT INTO PARKING GARAGE







## **SECURITY BOOTH - BUILD**











**FILM STILLS** -2 T 1125 This las

1





## KAREOKE BAR









## **CONSTRUCTION SITE**







#### FILM STILLS – with vfx extension







## **CONSTRUCTION SITE SET BUILD**









## **BROOKLYN BRIDGE CATACOMBS**



#### **CONCEPT ART**



#### CATACOMBS BUILD WORK IN PROGRESS





#### **BROOKLYN BRIDGE CATACOMBS**



# **BROOKLYN BRIDGE ARCHES**







## **BROOKLYN BRIDGE ARCHES**

# FIL