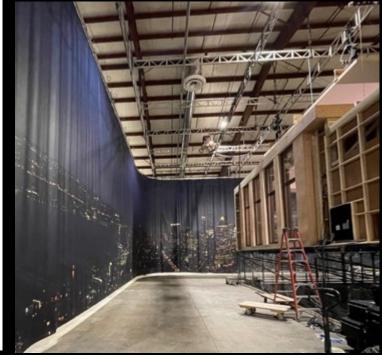

## **EXTERIOR PENTHOUSE**

Finished portion of Exterior Set

CGI extension for possible wide frame And reflections of cityscape

1:2.39 Aspect ratio for reference

## PENTHOUSE CORRIDOR / ELEVATOR BUILD

PENTHOUSE BUILT ON STAGE IN LOS ANGELES