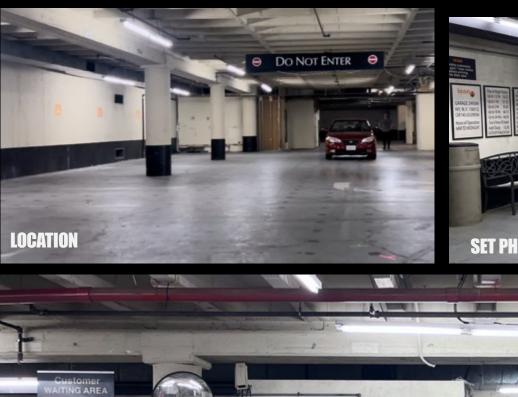

# PARKING GARAGE

**INTERIOR FILMED IN LA** 

## SERVICE ELEVATOR BUILT INTO PARKING GARAGE