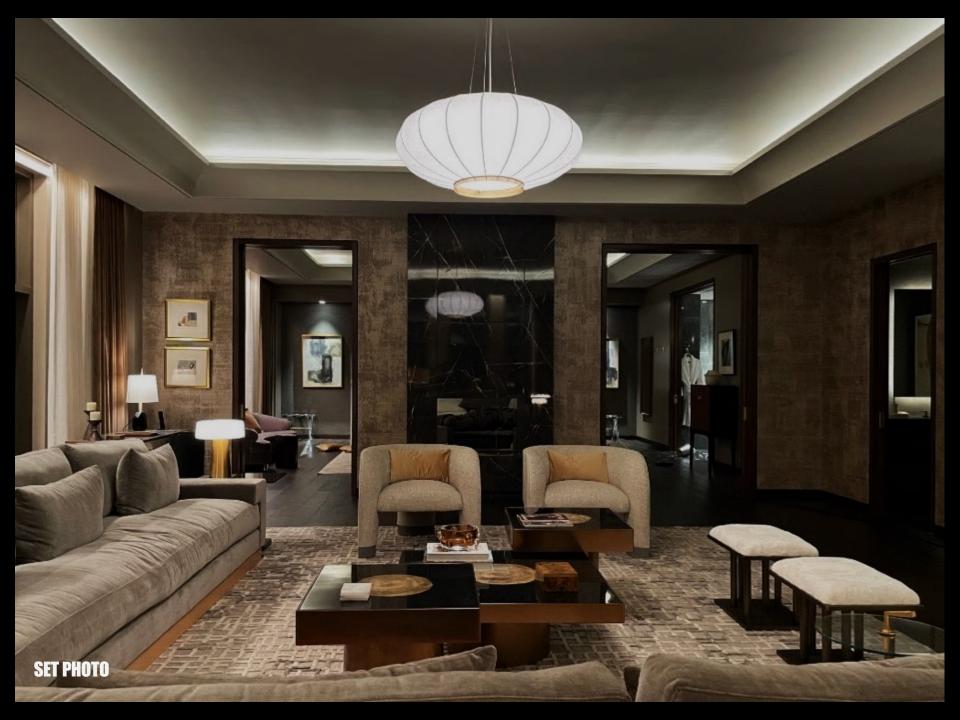

A Film By Jon Watts Designed by Jade Healy

#### A new York Story filmed mostly in Los Angeles















## **EXTERIOR PENTHOUSE**



Finished portion of Exterior Set

CGI extension for possible wide frame And reflections of cityscape

1:2.39 Aspect ratio for reference







## PENTHOUSE CORRIDOR / ELEVATOR BUILD











PENTHOUSE BUILT ON STAGE IN LOS ANGELES

#### **CONCEPT ART**



#### **FILM STILLS**













**FILM STILLS** 













### **PENTHOUSE BEDROOM**











#### PENTHOUSE 3D MODEL VIEWS





#### PENTHOUSE BUILD WORK IN PROGRESS



## PENTHOUSE BUILD









## PENTHOUSE SERVICE CORRIDOR

#### CONCEPT ART



**SET PHOTO** 

**FILM STILL** 

## PENTHOUSE SERVICE CORRIDOR AND ELEVATOR BUILD



#### **SET PHOTO**







#### **EXTERIOR FILMED IN NYC**

#### icon () 24 hr. Parking



A5

Production Designer

# PARKING GARAGE

**INTERIOR FILMED IN LA** 

## SERVICE ELEVATOR BUILT INTO PARKING GARAGE







## **SECURITY BOOTH - BUILD**











**FILM STILLS** -2 T 1125 This las

1





## KAREOKE BAR









## **CONSTRUCTION SITE**







#### FILM STILLS – with vfx extension







## **CONSTRUCTION SITE SET BUILD**









## **BROOKLYN BRIDGE CATACOMBS**



#### **C