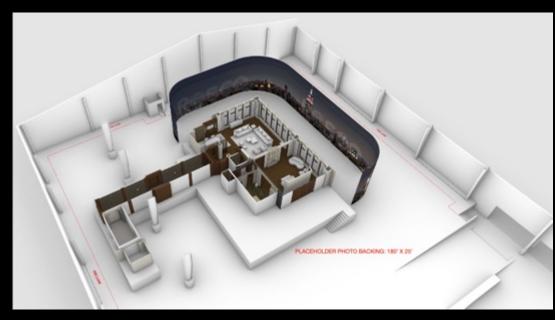

A Film By Jon Watts Designed by Jade Healy

#### A new York Story filmed mostly in Los Angeles















## **EXTERIOR PENTHOUSE**



Finished portion of Exterior Set

CGI extension for possible wide frame And reflections of cityscape

1:2.39 Aspect ratio for reference







## PENTHOUSE CORRIDOR / ELEVATOR BUILD











PENTHOUSE BUILT ON STAGE IN LOS ANGELES

#### **CONCEPT ART**



#### **FILM STILLS**













**FILM STILLS** 













### **PENTHOUSE BEDROOM**











#### PENTHOUSE 3D MODEL VIEWS





#### PENTHOUSE BUILD WORK IN PROGRESS



## PENTHOUSE BUILD









## PENTHOUSE SERVICE CORRIDOR

#### CONCEPT ART



**SET PHOTO** 

**FILM STILL** 

## PENTHOUSE SERVICE CORRIDOR AND ELEVATOR BUILD



#### **SET PHOTO**







#### **EXTERIOR FILMED IN NYC**

#### icon () 24 hr. Parking



A5

Production Designer

# PARKING GARAGE

**INTERIOR FILMED IN LA** 

## SERVICE ELEVATOR BUILT INTO PARKING GARAGE







## **SECURITY BOOTH - BUILD**











**FILM STILLS** -2 T 1125 This las

1





## KAREOKE BAR









## **CONSTRUCTION SITE**







#### FILM STILLS – with vfx extension







## **CONSTRUCTION SITE SET BUILD**









## **BROOKLYN BRIDGE CATACOMBS**



#### **CONCEPT ART**



#### CATACOMBS BUILD WORK IN PROGRESS





#### **BROOKLYN BRIDGE CATACOMBS**



# **BROOKLYN BRIDGE ARCHES**







## **BROOKLYN BRIDGE ARCHES**

# FILM ST