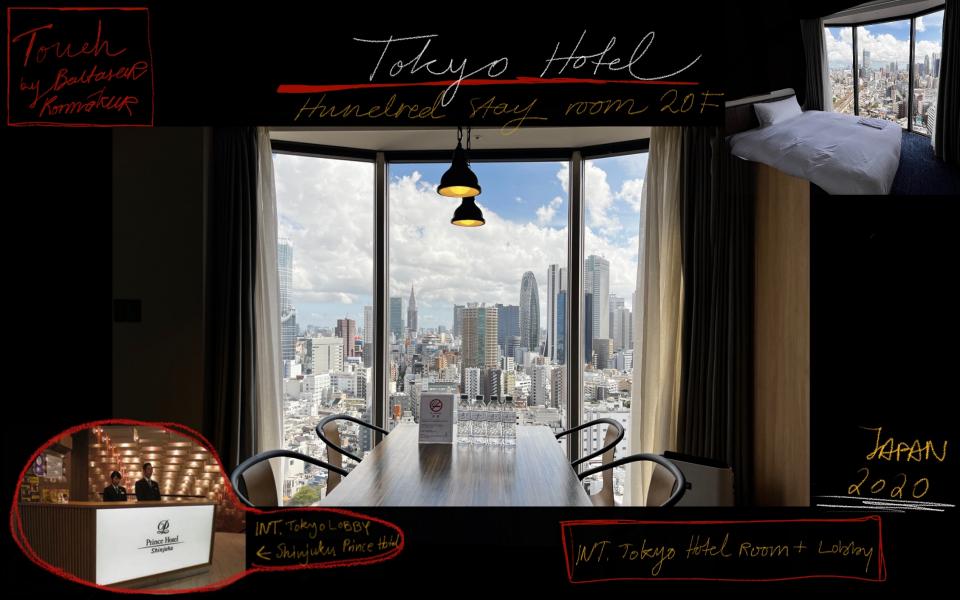

Drabarheimili HIdradra, styhkistiolmi

Knigtster's home

NT. Knistofer's home

London Hotel

Jal Airphane Gutunes shieldo

0.000

Tokyo City

DHC