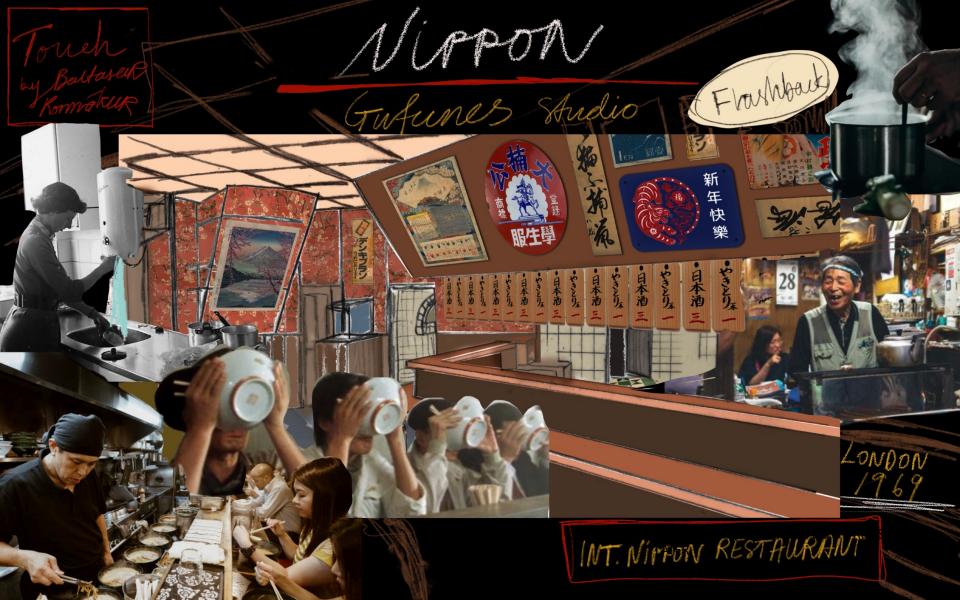

Based on a novel by Obafur Johann Glafsson







Icelandic Countryside

Ingjaldsholshirhja, Snefellenes





Grundaförður Snæfelsnes



Torg Restaurant Bingsteinn Anndarfine Teetand 2020 INT. Vorg. Restaurant.



Retirement home

Drabarheimili HIdradra, styhkistiolmi







Knigtster's home





NT. Knistofer's home











London Hotel















Jal Airphane Gutunes shieldo







0.000

Tokyo City

DHC

Shibuya crossing + ABC Mart Shinjuku

APAN

TSUTAYA





Maraoke Bar

Alita Bruce

APAN

98. INT. BAR



Sidewalk

- Golden Gai injuku - KABUKICHO



Ext. Tokyo Restaurant. Sidewalk



Bullet hain

Bullett train to Hroshima

1. Contenning







Flower Shople Florist Yagi





Viko's Apertment





House in Harrow Clerkenwell Flats







Kure Restaurant

Kaki-Fune

























## Japanese corner

Image ID: D3E87A