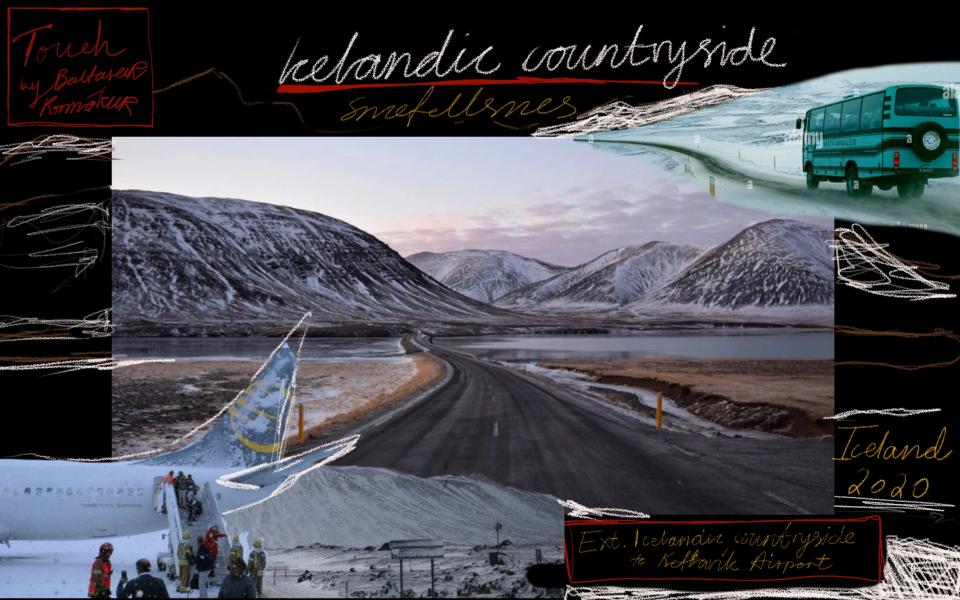

Based on a novel by Obafur Johann Glafsson

Icelandic Countryside

Ingjaldsholshirhja, Snefellenes

Grundaförður Snæfelsnes

Torg Restaurant Bingsteinn Anndarfine Teetand 2020 INT. Vorg. Restaurant.

Retirement home