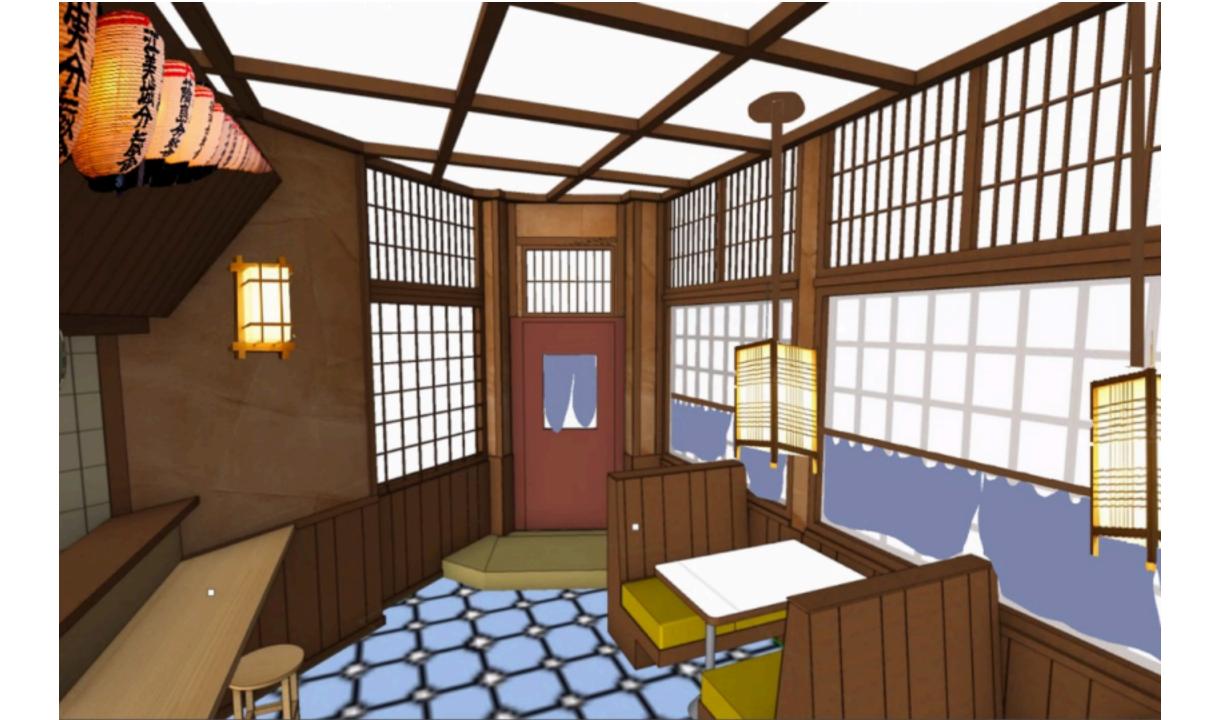

ased on a novel by Obafur Johann Glafsson







Icelandic Countryside

Ingjaldsholshirhja, Snefellenes





Grundaförður Snæfelsnes



Torg Restaurant Bingsteinn Anndarfine Teetand 2020 INT. Vorg. Restaurant.



Retirement home

Drabarheimili HIdradra, styhkistiolmi







Knigtster's home





NT. Knistofer's home











London Hotel















Jal Airphane Gutunes shieldo







0.000

Tokyo City

DHC

Shibuya crossing + ABC Mart Shinjuku

APAN

TSUTAYA





Maraoke Bar

Alita Bruce

APAN

98. INT. BAR



Sidewalk

- Golden Gai injuku - KABUKICHO



Ext. Tokyo Restaurant. Sidewalk



Bullet hain

Bullett train to Hroshima

1. Contenning







Flower Shople Florist Yagi





Viko's Apertment





House in Harrow Clerkenwell Flats







Kure Restaurant

Kaki-Fune

























## Japanese corner

Image ID: D3E87A