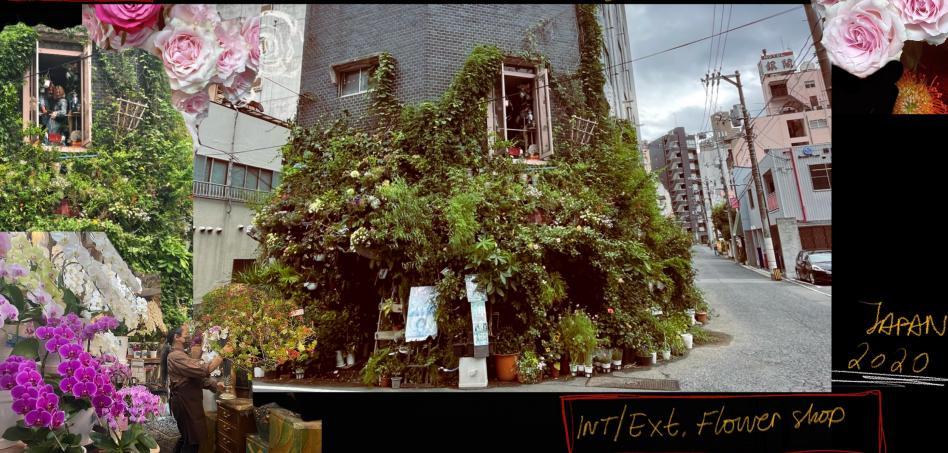

- Golden Gai injuku - KABUKICHO

Ext. Tokyo Restaurant. Sidewalk

Bullet hain

Bullett train to Hroshima

1. Contenning

Flower Shople Florist Yagi

Viko's Apertment

House in Harrow Clerkenwell Flats