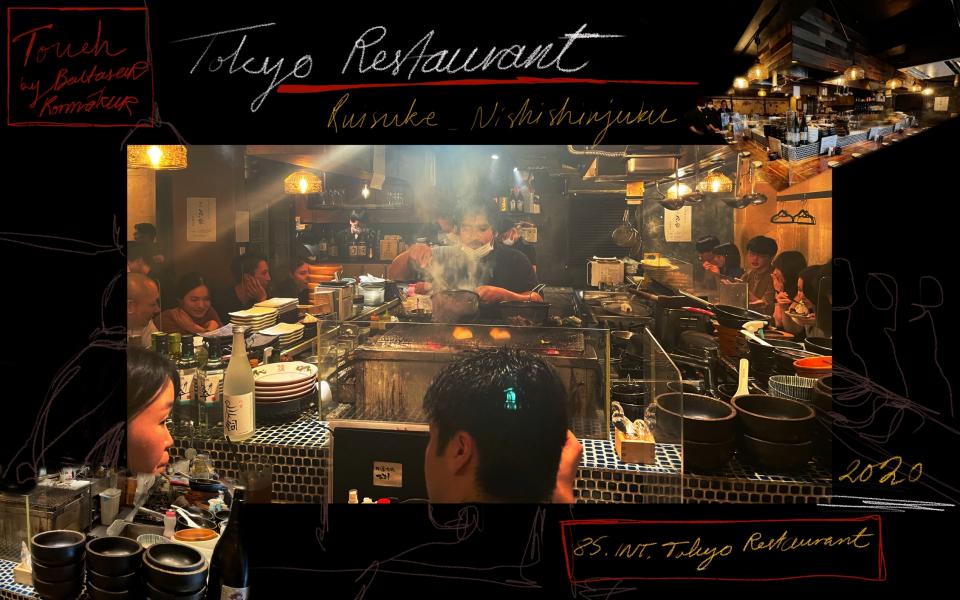

- Golden Gai injuku - KABUKICHO

Ext. Tokyo Restaurant. Sidewalk

Bullet hain

Bullett train to Hroshima

1. Contenning

Flower Shople Florist Yagi

Viko's Apertment

House in Harrow Clerkenwell Flats