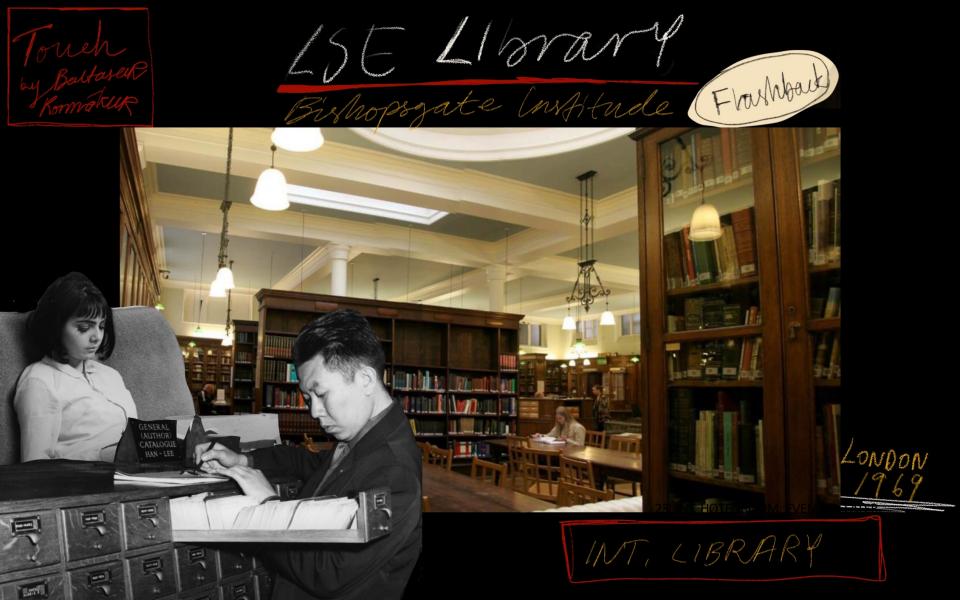

Based on a novel by Obafur Johann Glafsson

Icelandic Countryside

Ingjaldsholshirhja, Snefellenes

Grundaförður Snæfelsnes

Torg Restaurant Bingsteinn Anndarfine Teetand 2020 INT. Vorg. Restaurant.

Retirement home