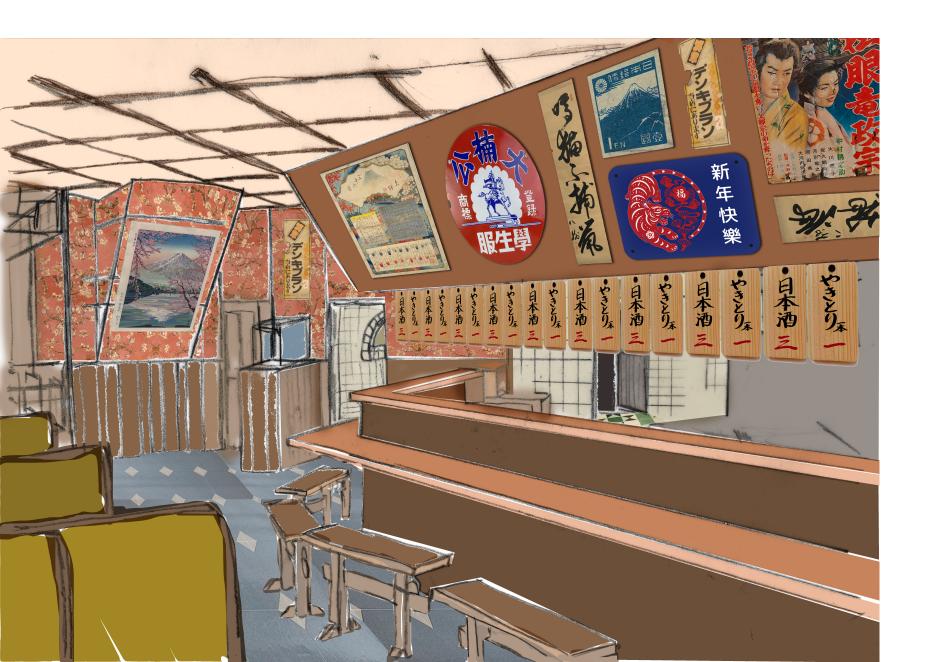

ed on a novel by Obafur Johann Glafsson







Icelandic Countryside

Ingjaldsholshirhja, Snefellenes





Grundaförður Snæfelsnes



Torg Restaurant Bingsteinn Anndarfine Teetand 2020 INT. Vorg. Restaurant.



Retirement home

Drabarheimili HIdradra, styhkistiolmi







Knigtster's home





NT. Knistofer's home











London Hotel















Jal Airphane Gutunes shieldo







0.000

Tokyo City

DHC

Shibuya crossing + ABC Mart Shinjuku

APAN

TSUTAYA





Maraoke Bar

Alita Bruce

APAN

98. INT. BAR



Sidewalk

- Golden Gai injuku - KABUKICHO



Ext. Tokyo Restaurant. Sidewalk



Bullet hain

Bullett train to Hroshima

1. Contenning







Flower Shople Florist Yagi





Viko's Apertment





House in Harrow Clerkenwell Flats







Kure Restaurant

Kaki-Fune

























## Japanese corner

Image ID: D3E87A