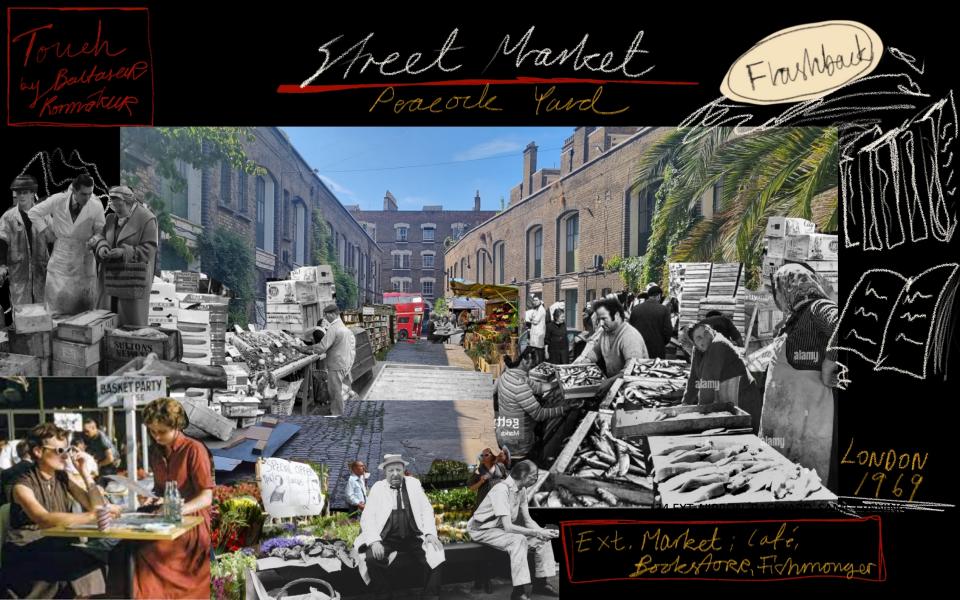

Based on a novel by Obafur Johann Glafsson







Icelandic Countryside

Ingjaldsholshirhja, Snefellenes





Grundaförður Snæfelsnes



Torg Restaurant Bingsteinn Anndarfine Teetand 2020 INT. Vorg. Restaurant.



Retirement home

Drabarheimili HIdradra, styhkistiolmi







Knigtster's home





NT. Knistofer's home











London Hotel















Jal Airphane Gutunes shieldo







0.000

Tokyo City

DHC

Shibuya crossing + ABC Mart Shinjuku

APAN

TSUTAYA





Maraoke Bar

Alita Bruce

APAN

98. INT. BAR



Sidewalk

- Golden Gai injuku - KABUKICHO



Ext. Tokyo Restaurant. Sidewalk



Bullet hain

Bullett train to Hroshima

1. Contenning







Flower Shople Florist Yagi





Viko's Apertment





House in Harrow Clerkenwell Flats







Kure Restaurant

Kaki-Fune

























## Japanese corner

Image ID: D3E87A