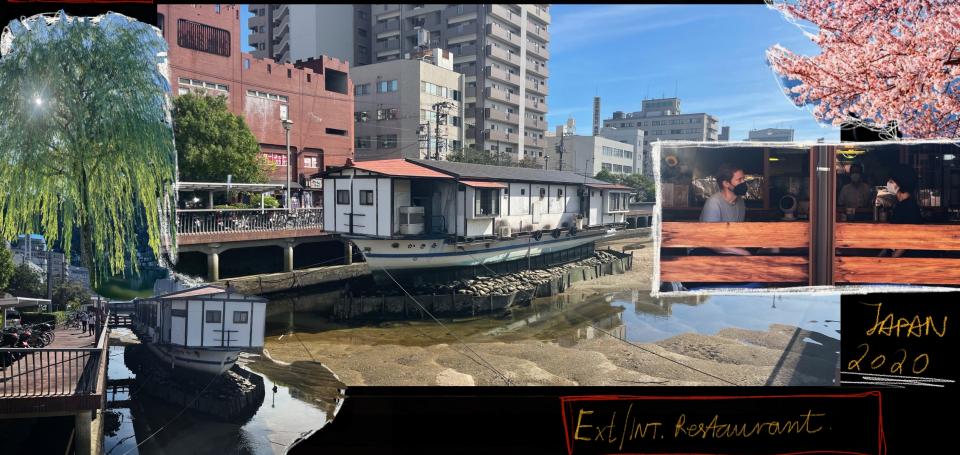

Based on a novel by Obafur Johann Glafsson







Icelandic Countryside

Ingjaldsholshirhja, Snefellenes





Grundaförður Snæfelsnes



Torg Restaurant Bingsteinn Anndarfine Teetand 2020 INT. Vorg. Restaurant.



Retirement home

Drabarheimili HIdradra, styhkistiolmi







Knigtster's home





NT. Knistofer's home











London Hotel















Jal Airphane Gutunes shieldo







0.000

Tokyo City

DHC

Shibuya crossing + ABC Mart Shinjuku

APAN

TSUTAYA





Maraoke Bar

Alita Bruce

APAN

98. INT. BAR



Sidewalk

- Golden Gai injuku - KABUKICHO



Ext. Tokyo Restaurant. Sidewalk



Bullet hain

Bullett train to Hroshima

1. Contenning







Flower Shople Florist Yagi





Viko's Apertment





House in Harrow Clerkenwell Flats







Kure Restaurant

Kaki-Fune

























## Japanese corner

Image ID: D3E87A