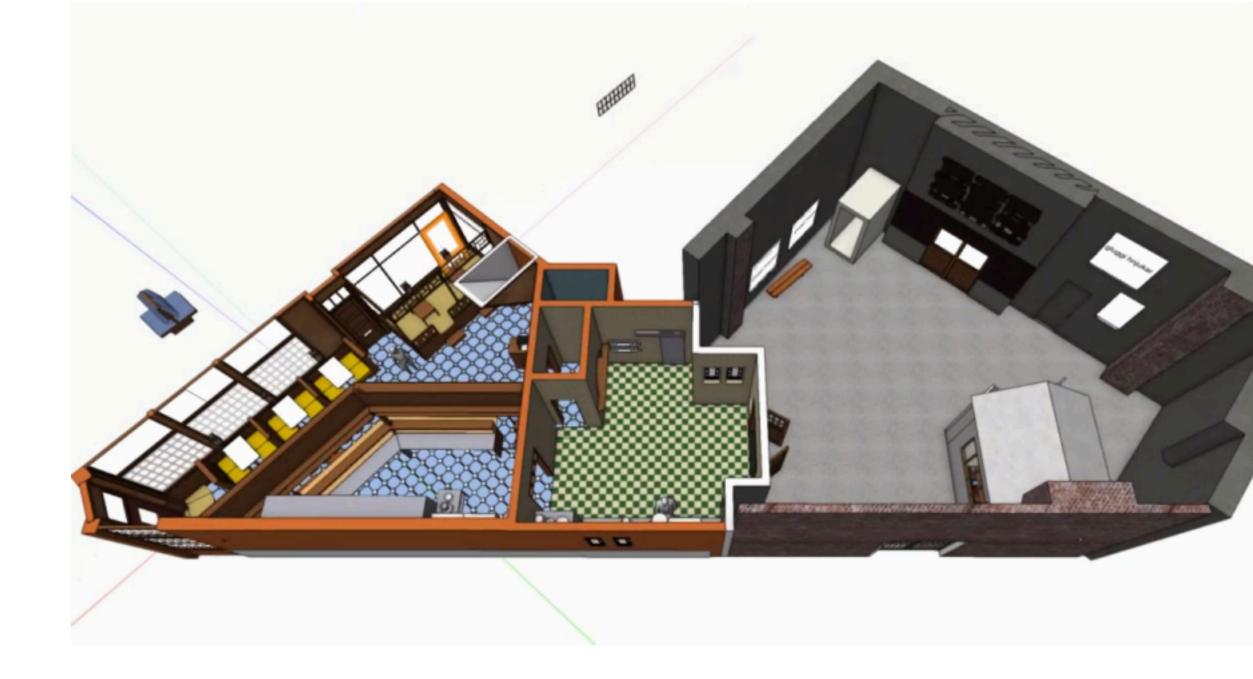

Based on a novel by Obafur Johann Glafsson







Icelandic Countryside

Ingjaldsholshirhja, Snefellenes





Grundaförður Snæfelsnes



Torg Restaurant Bingsteinn Anndarfine Teetand 2020 INT. Vorg. Restaurant.



Retirement home

Drabarheimili HIdradra, styhkistiolmi







Knigtster's home





NT. Knistofer's home











London Hotel















Jal Airphane Gutunes shieldo







0.000

Tokyo City

DHC

Shibuya crossing + ABC Mart Shinjuku

APAN

TSUTAYA





Maraoke Bar

Alita Bruce

APAN

98. INT. BAR



Sidewalk

- Golden Gai injuku - KABUKICHO



Ext. Tokyo Restaurant. Sidewalk



Bullet hain

Bullett train to Hroshima

1. Contenning







Flower Shople Florist Yagi





Viko's Apertment





House in Harrow Clerkenwell Flats







Kure Restaurant

Kaki-Fune

























## Japanese corner

Image ID: D3E87A