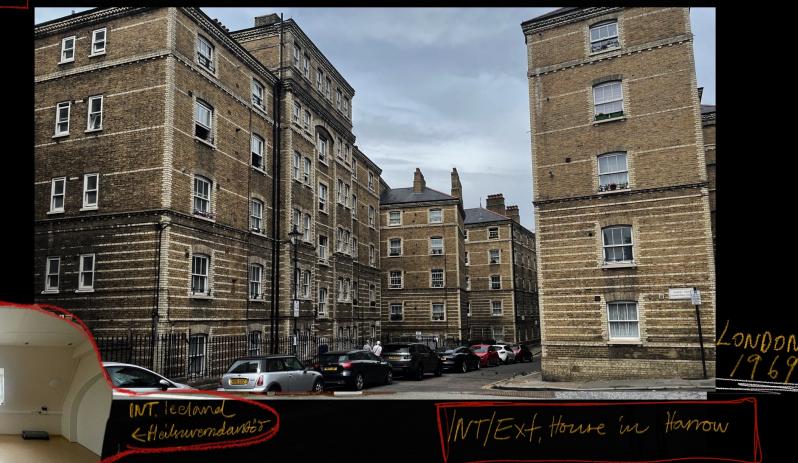

- Golden Gai injuku - KABUKICHO

Ext. Tokyo Restaurant. Sidewalk

Bullet hain

Bullett train to Hroshima

1. Contenning

Flower Shople Florist Yagi

Viko's Apertment

House in Harrow Clerkenwell Flats