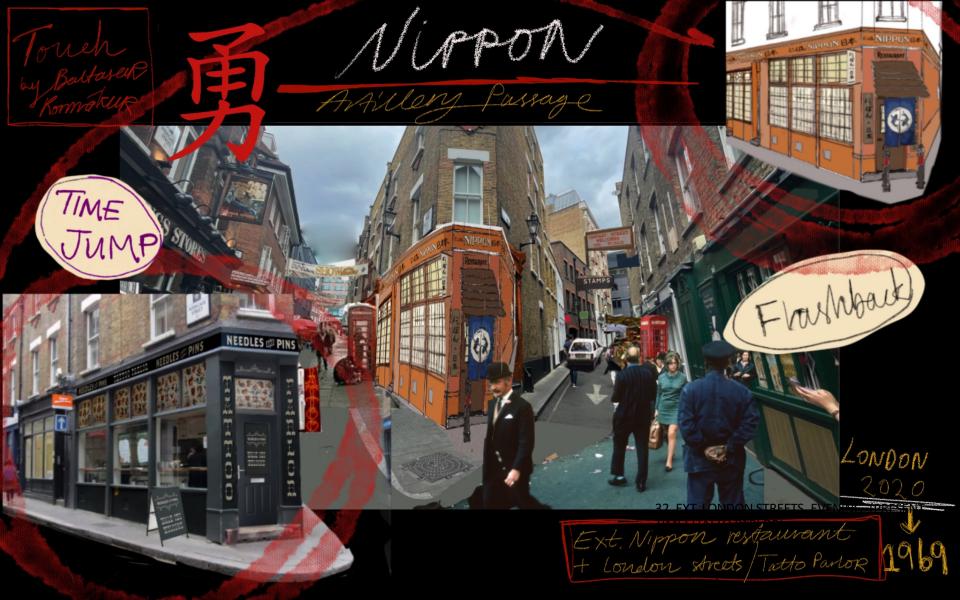

- Golden Gai injuku - KABUKICHO

Ext. Tokyo Restaurant. Sidewalk

Bullet hain

Bullett train to Hroshima

1. Contenning

Flower Shople Florist Yagi

Viko's Apertment

House in Harrow Clerkenwell Flats