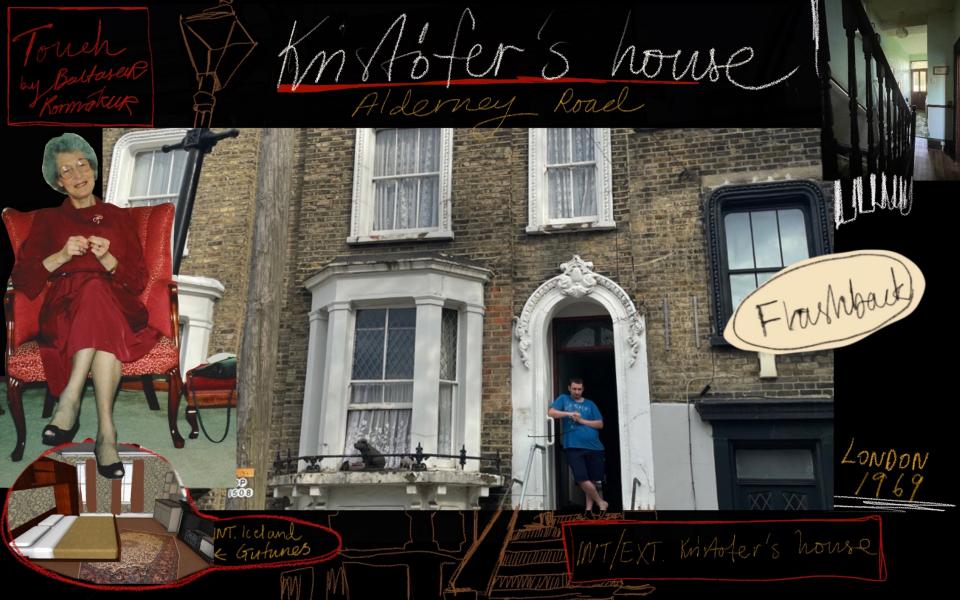

Drabarheimili HIdradra, styhkistiolmi

Knigtster's home

NT. Knistofer's home

London Hotel

Jal Airphane Gutunes shieldo

0.000

Tokyo City

DHC