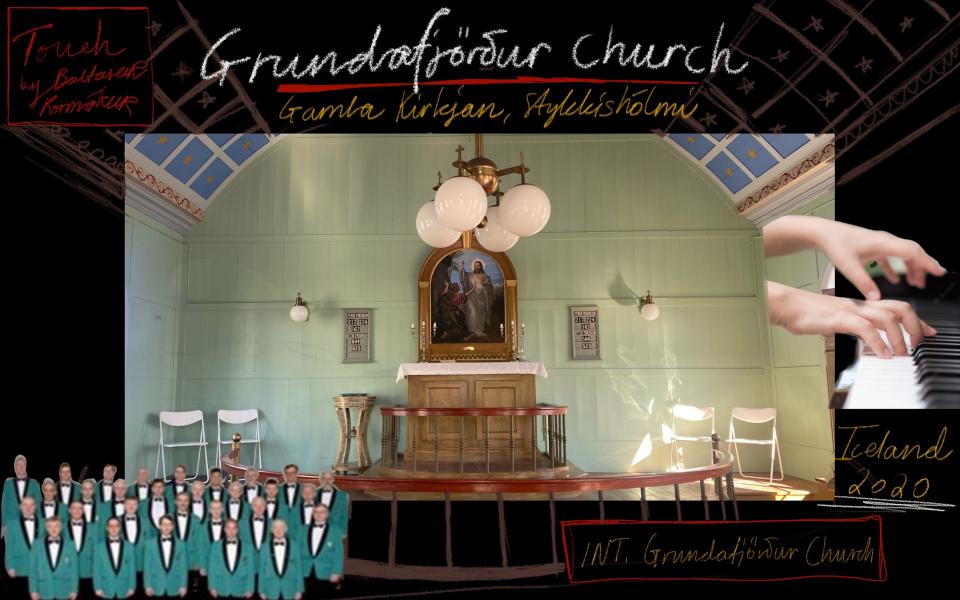

Based on a novel by Obafur Johann Glafsson

Icelandic Countryside

Ingjaldsholshirhja, Snefellenes

Grundaförður Snæfelsnes

Torg Restaurant Bingsteinn Anndarfine Teetand 2020 INT. Vorg. Restaurant.

Retirement home