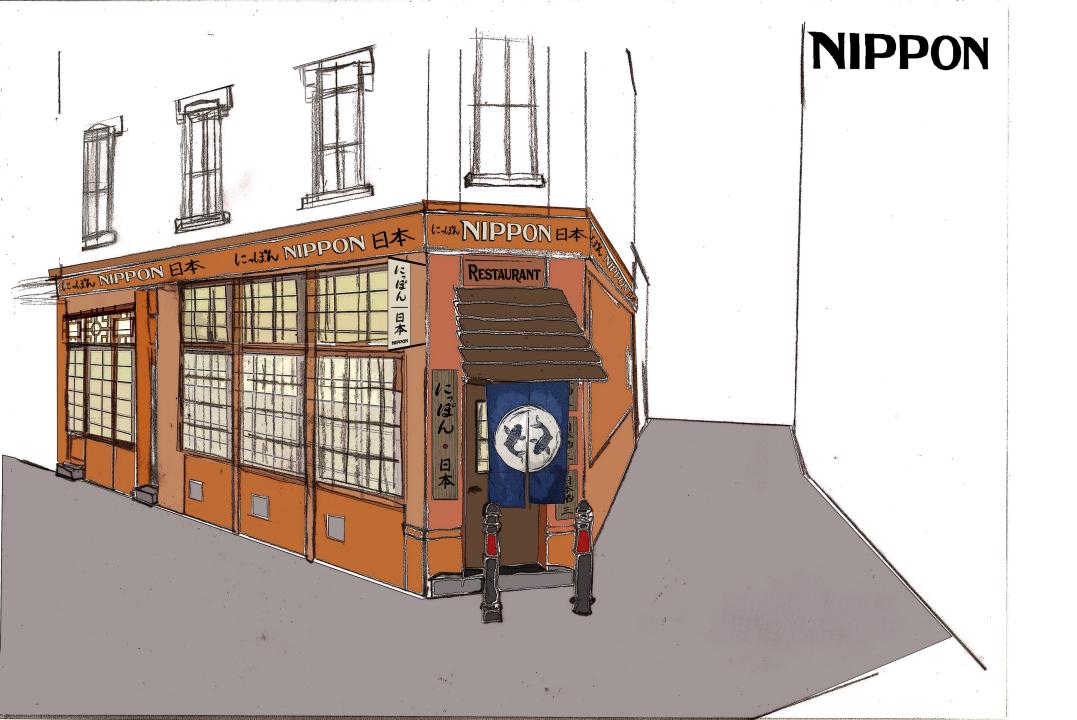

Based on a novel by Obafur Johann Glafsson







Icelandic Countryside

Ingjaldsholshirhja, Snefellenes





Grundaförður Snæfelsnes



Torg Restaurant Bingsteinn Anndarfine Teetand 2020 INT. Vorg. Restaurant.



Retirement home

Drabarheimili HIdradra, styhkistiolmi







Knigtster's home





NT. Knistofer's home











London Hotel















Jal Airphane Gutunes shieldo







0.000

Tokyo City

DHC

Shibuya crossing + ABC Mart Shinjuku

APAN

TSUTAYA





Maraoke Bar

Alita Bruce

APAN

98. INT. BAR



Sidewalk

- Golden Gai injuku - KABUKICHO



Ext. Tokyo Restaurant. Sidewalk



Bullet hain

Bullett train to Hroshima

1. Contenning







Flower Shople Florist Yagi





Viko's Apertment





House in Harrow Clerkenwell Flats







Kure Restaurant

Kaki-Fune

























## Japanese corner

Image ID: D3E87A