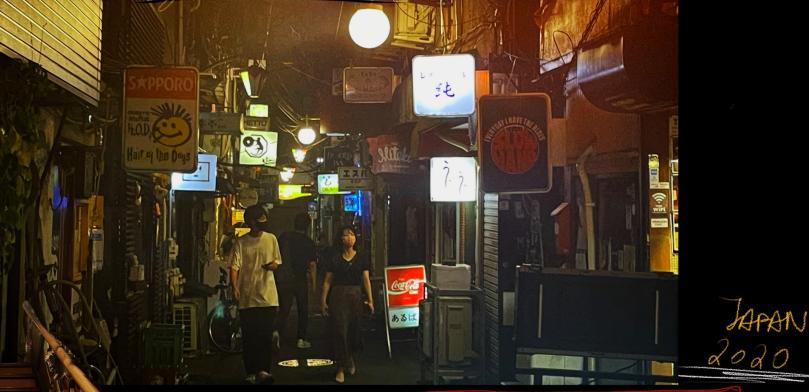

- Golden Gai injuku - KABUKICHO

Ext. Tokyo Restaurant. Sidewalk

Bullet hain

Bullett train to Hroshima

1. Contenning

Flower Shople Florist Yagi

Viko's Apertment

House in Harrow Clerkenwell Flats