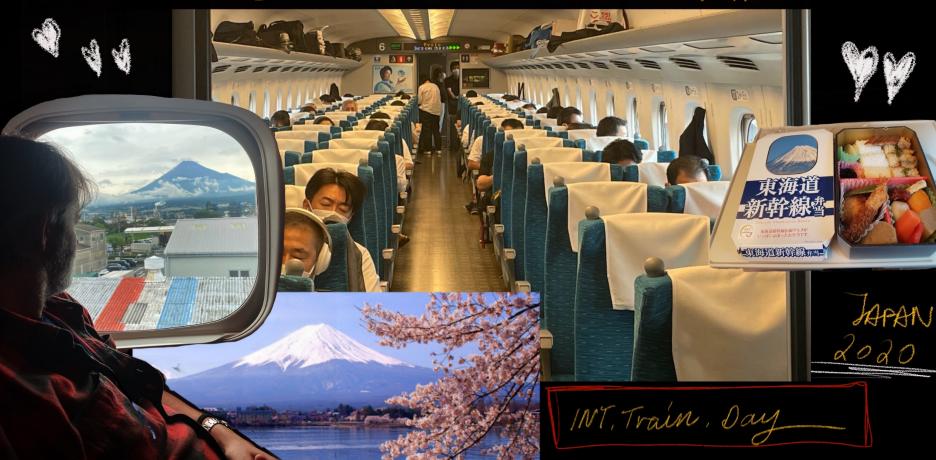

- Golden Gai injuku - KABUKICHO

Ext. Tokyo Restaurant. Sidewalk

Bullet hain

Bullett train to Hroshima

1. Contenning

Flower Shople Florist Yagi

Viko's Apertment

House in Harrow Clerkenwell Flats