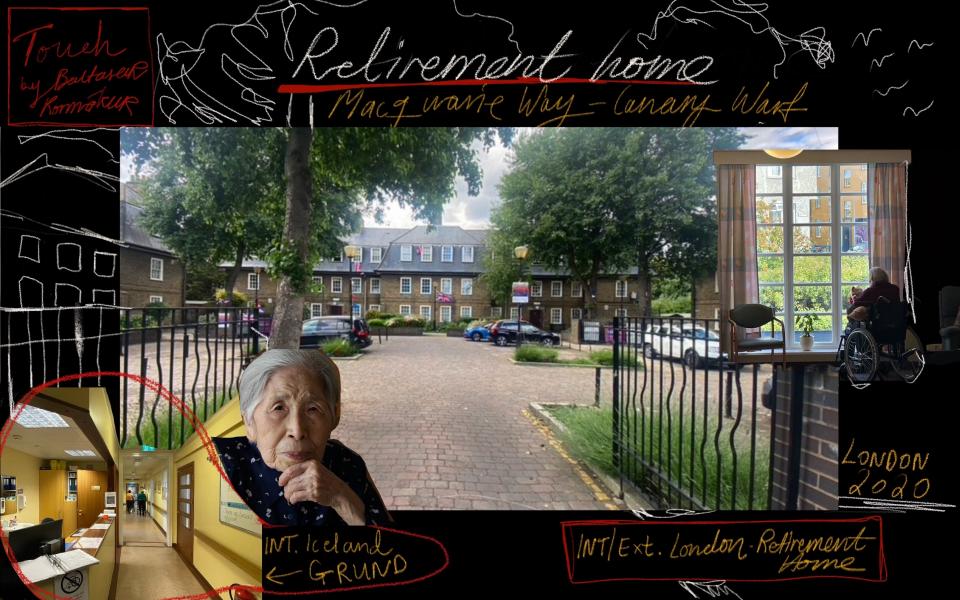

Based on a novel by Obafur Johann Glafsson

Icelandic Countryside

Ingjaldsholshirhja, Snefellenes

Grundaförður Snæfelsnes

Torg Restaurant Bingsteinn Anndarfine Teetand 2020 INT. Vorg. Restaurant.

Retirement home