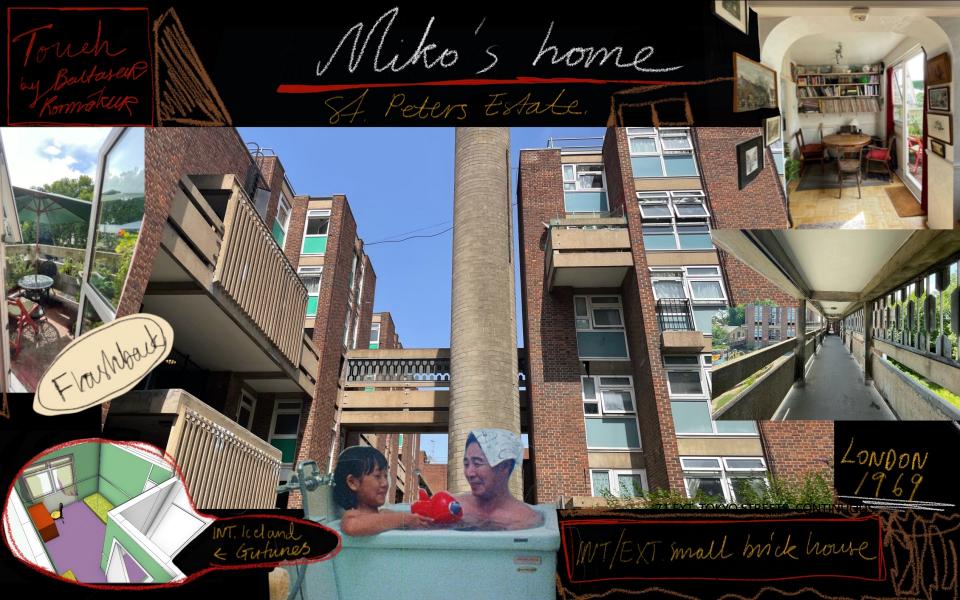

- Golden Gai injuku - KABUKICHO

Ext. Tokyo Restaurant. Sidewalk

Bullet hain

Bullett train to Hroshima

1. Contenning

Flower Shople Florist Yagi

Viko's Apertment

House in Harrow Clerkenwell Flats