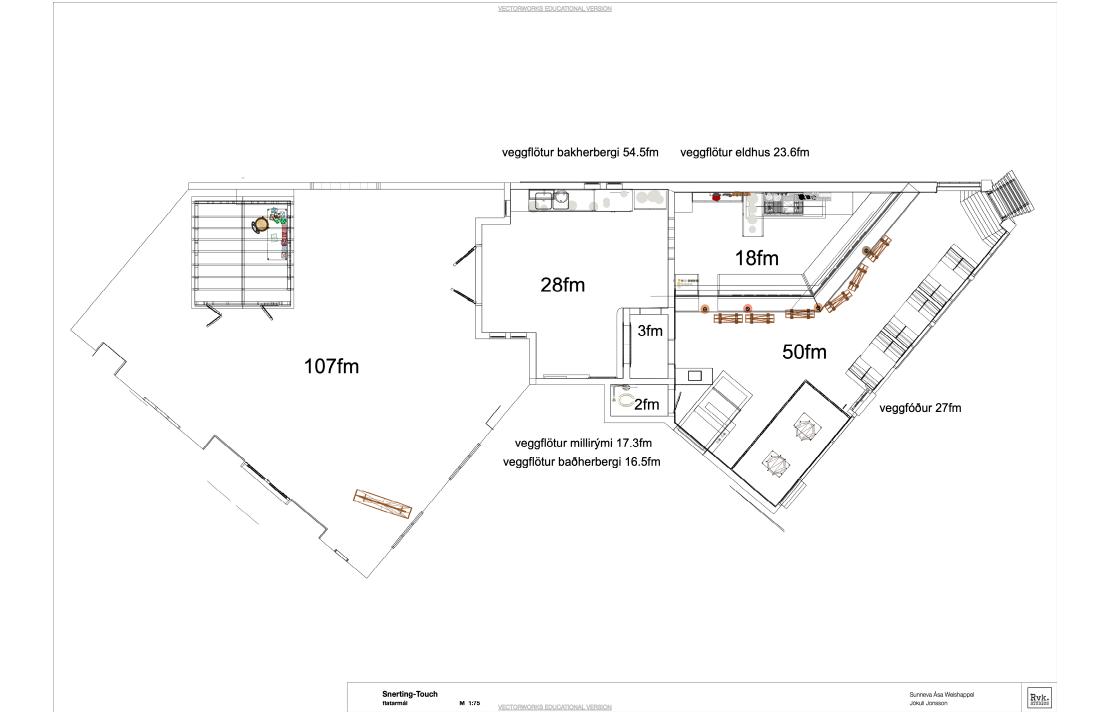

Based on a novel by Obafur Johann Glafsson







Icelandic Countryside

Ingjaldsholshirhja, Snefellenes





Grundaförður Snæfelsnes



Torg Restaurant Bingsteinn Anndarfine Teetand 2020 INT. Vorg. Restaurant.



Retirement home

Drabarheimili HIdradra, styhkistiolmi







Knigtster's home





NT. Knistofer's home











London Hotel















Jal Airphane Gutunes shieldo







0.000

Tokyo City

DHC

Shibuya crossing + ABC Mart Shinjuku

APAN

TSUTAYA





Maraoke Bar

Alita Bruce

APAN

98. INT. BAR



Sidewalk

- Golden Gai injuku - KABUKICHO



Ext. Tokyo Restaurant. Sidewalk



Bullet hain

Bullett train to Hroshima

1. Contenning







Flower Shople Florist Yagi





Viko's Apertment





House in Harrow Clerkenwell Flats







Kure Restaurant

Kaki-Fune

























## Japanese corner

Image ID: D3E87A