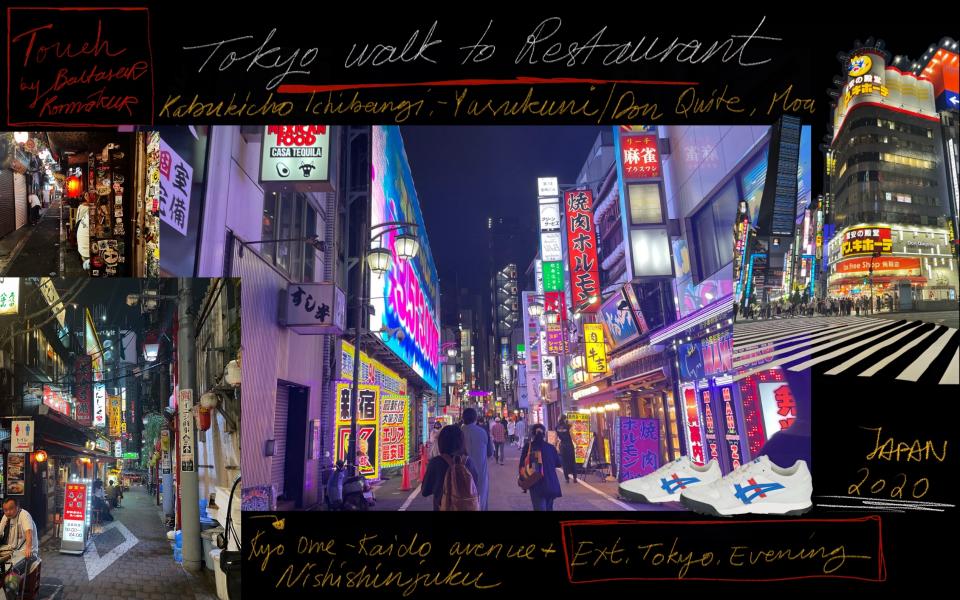

Shibuya crossing + ABC Mart Shinjuku

APAN

TSUTAYA

Maraoke Bar

Alita Bruce

APAN

98. INT. BAR

Sidewalk

- Golden Gai injuku - KABUKICHO

Ext. Tokyo Restaurant. Sidewalk

Bullet hain

Bullett train to Hroshima

1. Contenning

Flower Shople Florist Yagi

Viko's Apertment

House in Harrow Clerkenwell Flats