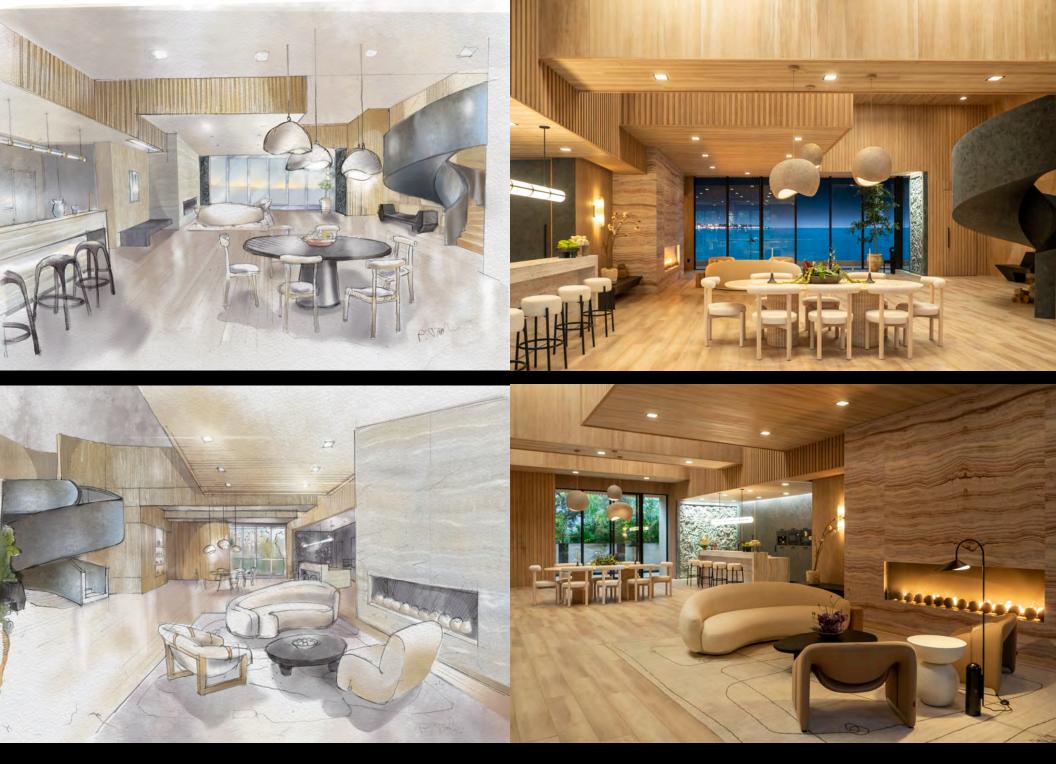

## PRIVATE LIVING ROOM I KITCHEN STAGE BUILD



MAIN FLOOR







LOOT | NEW STAIRWAY DOWN TO LIVING ROOM

2ND FLOOR





#### **BACKINGS & PLANS**





CONCEPT RENDERINGS | FINISHED SET







#### FINISHES



MAIN FLOOR









FINISHES



SET PHOTO













#### FINISHES



**RENDERINGS I FINISHED SETS** 



# DRESSING ROOM ON STAGE





















#### **FINISHES & SURFACES**



#### SET PHOTOS



**PLANS & DESIGN ELEMENTS** 



PLANS







LOOT | PANIC ROOM



LOOT | PANIC ROOM



LOOT | PANIC ROOM

## LOOT | PANIC ROOM

#### PLANS

120,2021

REL M

atten a

-

38

ELEVATIONS

MOLLYS HOUSE - PANC ROOM & HALLWAY

Étv+

00

PRELIMINARY

10/23







ON LOCATION

#### **ON LOCATION**





**GREENS** — ON LOCATION









**GREENS** — ON LOCATION











STILL



### **ON LOCATION**





PRODUCTION DESIGNER I JENNIFER DEHGHAN ART DIRECTOR I DAVID DIGIACOMO ASSISTANT ART DIRECTOR I ALLISON SPAIN SET DESIGNER I JUDY COSGROV