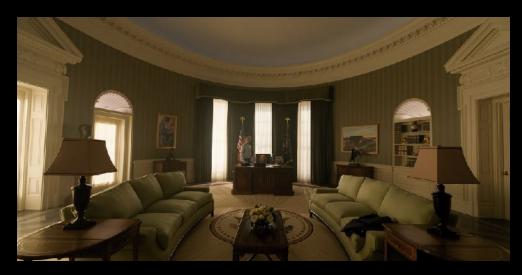

CHUCKY SEASON 3
"PANIC ROOM"
STUDIO SETS

CHUCKY SEASON 3
"PANIC ROOM"
WHITE HOUSE SETS
THE OVAL OFFICE
CONCEPT ART
AND SET PHOTOS

CHUCKY SEASON 3
"PANIC ROOM"
WHITE HOUSE SETS
"DINING ROOM"
CONCEPT ART
AND SET PHOTOS