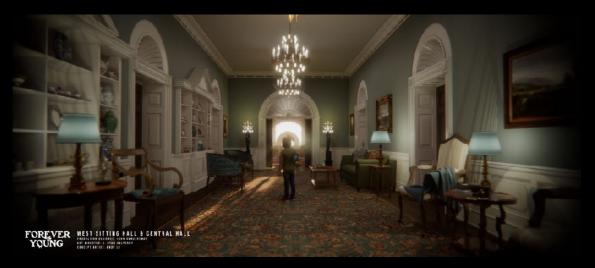

CHUCKY SEASON 3
"PANIC ROOM"
WHITE HOUSE SETS
"WEST SITTING HALL"
CONCEPT ART
AND SET PHOTOS

CHUCKY SEASON 3
"PANIC ROOM"
WHITE HOUSE SETS
"FLOTUS"S OFFICE"
CONCEPT ART
AND SET PHOTOS

CHUCKY SEASON 3
"PANIC ROOM"
WHITE HOUSE SETS
"HENRY'S BEDROOM"
CONCEPT ART
AND SET PHOTOS