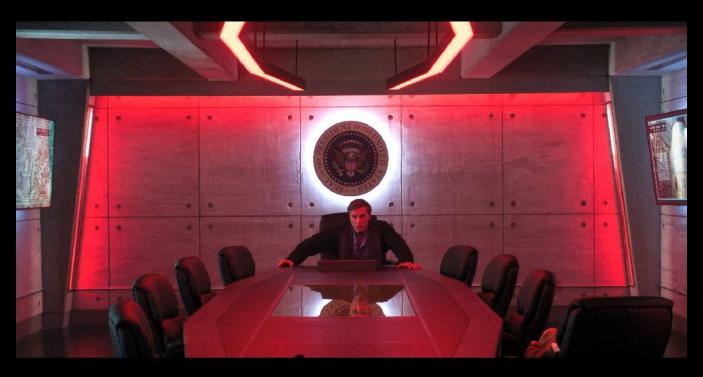

CHUCKY SEASON 3
"PANIC ROOM"
STUDIO SETS

CHUCKY SEASON 3
"PANIC ROOM"
WHITE HOUSE SETS
THE OVAL OFFICE
CONCEPT ART
AND SET PHOTOS

CHUCKY SEASON 3
"PANIC ROOM"
WHITE HOUSE SETS
"DINING ROOM"
CONCEPT ART
AND SET PHOTOS