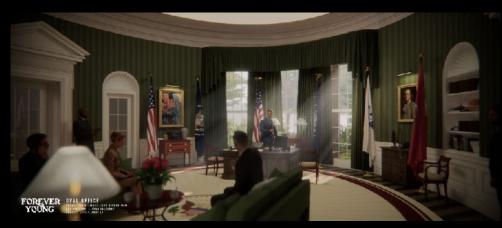

CHUCKY SEASON 3
"PANIC ROOM"
STUDIO SETS

CHUCKY SEASON 3
"PANIC ROOM"
WHITE HOUSE SETS
THE OVAL OFFICE
CONCEPT ART
AND SET PHOTOS

CHUCKY SEASON 3
"PANIC ROOM"
WHITE HOUSE SETS
"DINING ROOM"
CONCEPT ART
AND SET PHOTOS