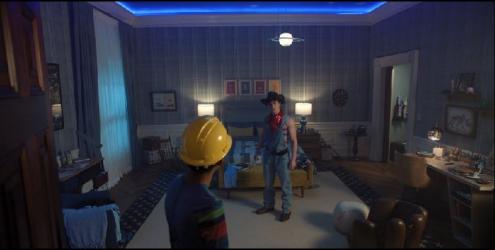

CHUCKY SEASON 3
"PANIC ROOM"
WHITE HOUSE SETS
"WEST SITTING HALL"
CONCEPT ART
AND SET PHOTOS

CHUCKY SEASON 3
"PANIC ROOM"
WHITE HOUSE SETS
"FLOTUS"S OFFICE"
CONCEPT ART
AND SET PHOTOS

CHUCKY SEASON 3
"PANIC ROOM"
WHITE HOUSE SETS
"HENRY'S BEDROOM"
CONCEPT ART
AND SET PHOTOS