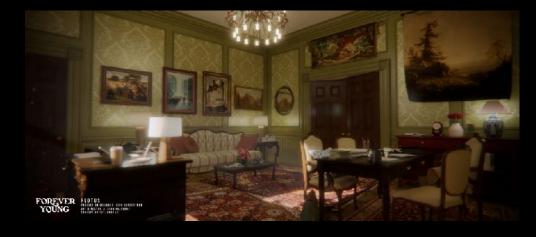

CHUCKY SEASON 3
"PANIC ROOM"
STUDIO SETS

CHUCKY SEASON 3
"PANIC ROOM"
WHITE HOUSE SETS
THE OVAL OFFICE
CONCEPT ART
AND SET PHOTOS

CHUCKY SEASON 3
"PANIC ROOM"
WHITE HOUSE SETS
"DINING ROOM"
CONCEPT ART
AND SET PHOTOS