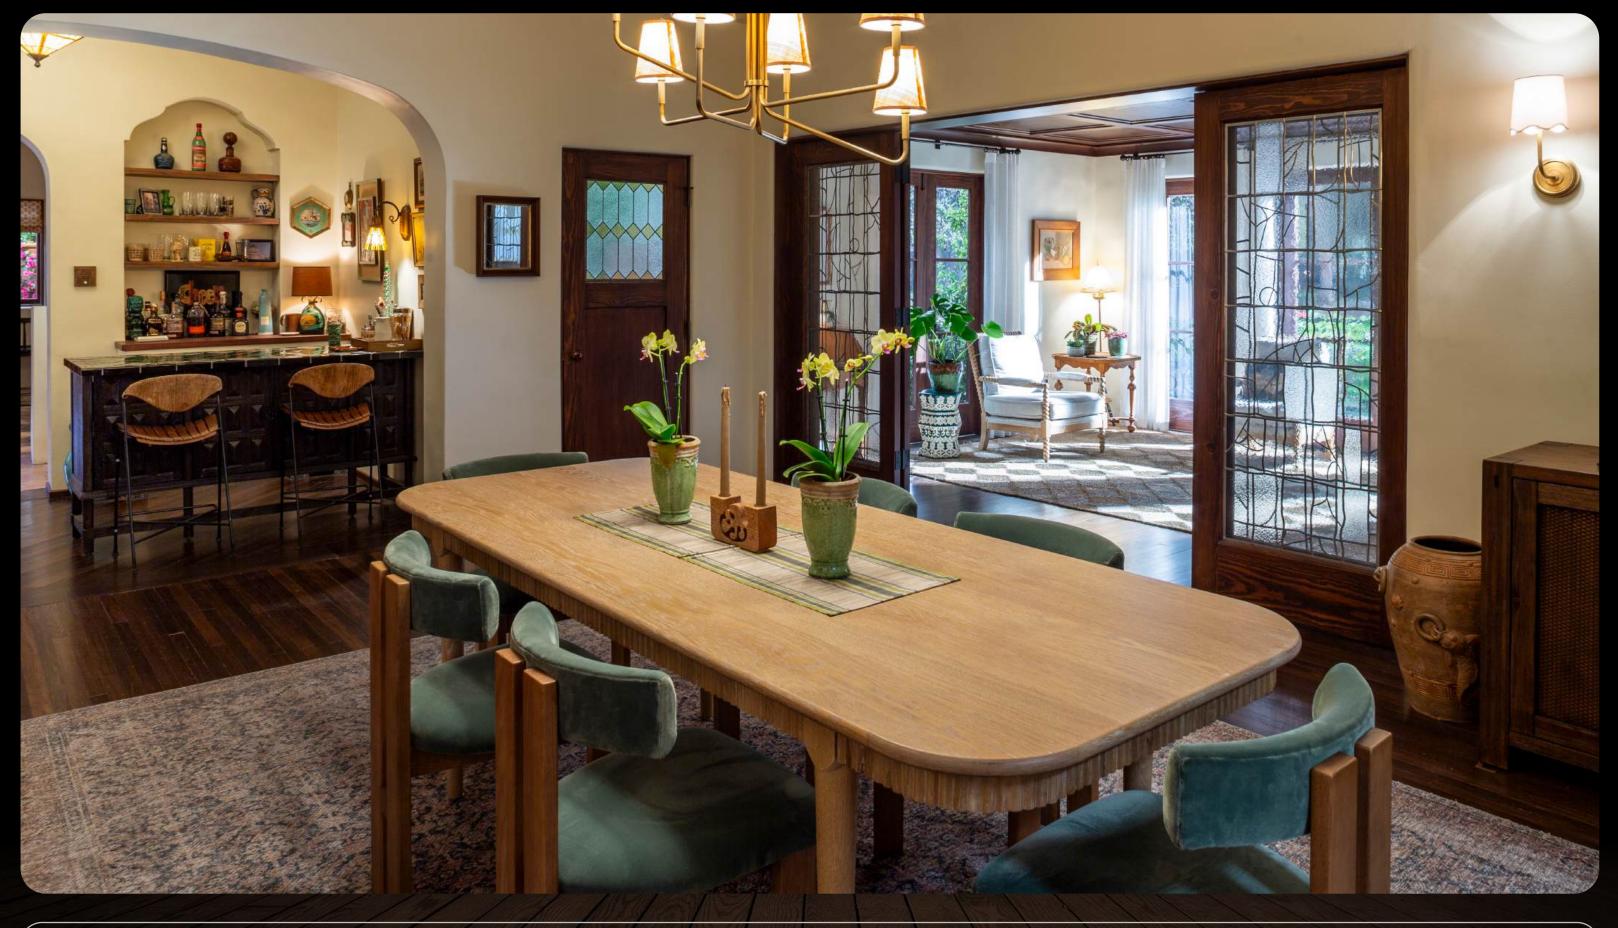

Int. Morgan House (SET) - Dining Room

Int. Morgan House (SET) - Details

Int. Morgan House (SET) - 2nd Floor

Int. Morgan House (SET) - Jacob's Bedroom

Int. Morgan House (SET) - Jacob's Bedroom

Int. Morgan House (SET) - Secret Room