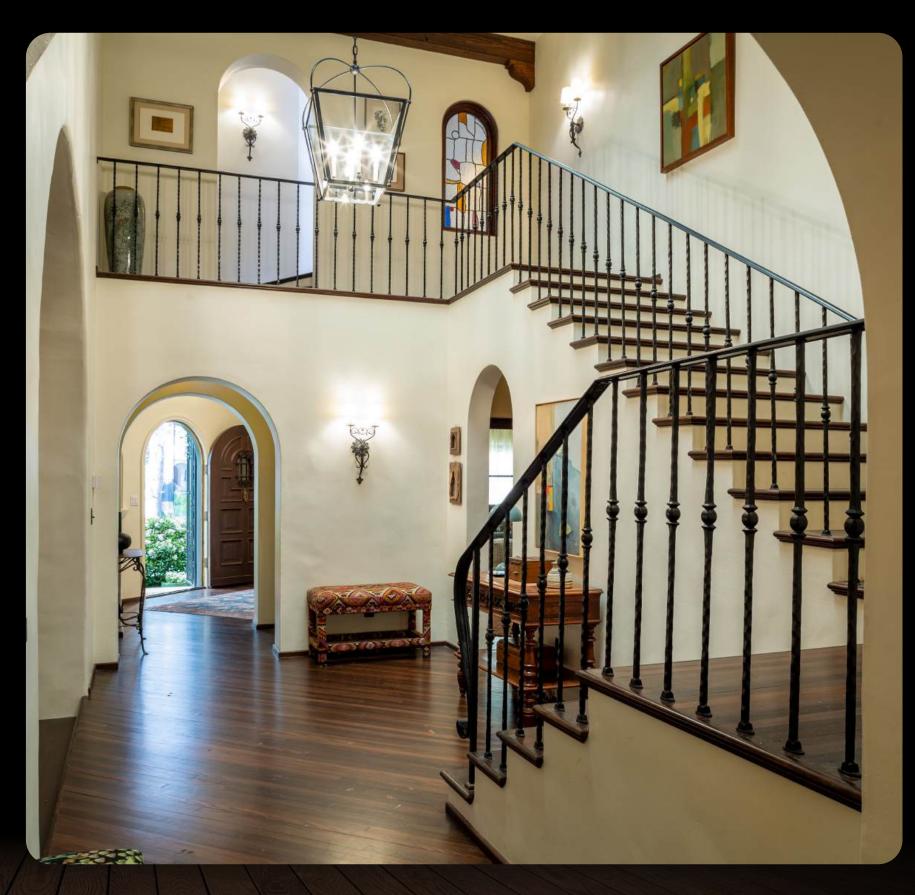

Int. Morgan House (SET) - Great Room

Int. Morgan House (SET) - Great Room

Ext. Morgan House

Int. Morgan House (SET)- Kitchen

Int. Morgan House (SET) - Kitchen

Int. Morgan House (SET) - Kitchen

Int. Morgan House (SET) - Dining Room

Int. Morgan House (SET) - Dining Room

Int. Morgan House (SET) - Details

Int. Morgan House (SET) - 2nd Floor

Int. Morgan House (SET) - Jacob's Bedroom

Int. Morgan House (SET) - Jacob's Bedroom

Int. Morgan House (SET) - Secret Room