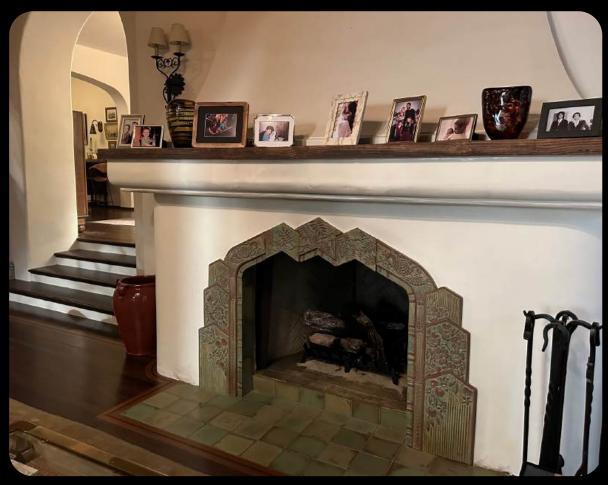

Int. Morgan House (SET) - Dining Room

Int. Morgan House (SET) - Details

Int. Morgan House (SET) - 2nd Floor

Int. Morgan House (SET) - Jacob's Bedroom

Int. Morgan House (SET) - Jacob's Bedroom

Int. Morgan House (SET) - Secret Room