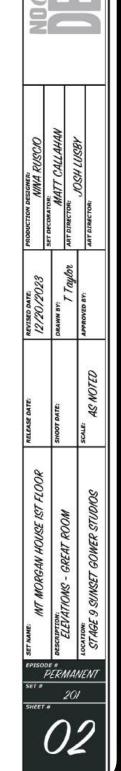

Int. Morgan House (SET) - Great Room

Int. Morgan House (SET) - Great Room

Ext. Morgan House

Int. Morgan House (SET)- Kitchen

Int. Morgan House (SET) - Kitchen

Int. Morgan House (SET) - Kitchen

Int. Morgan House (SET) - Dining Room

Int. Morgan House (SET) - Dining Room

Int. Morgan House (SET) - Details

Int. Morgan House (SET) - 2nd Floor

Int. Morgan House (SET) - Jacob's Bedroom

Int. Morgan House (SET) - Jacob's Bedroom

Int. Morgan House (SET) - Secret Room