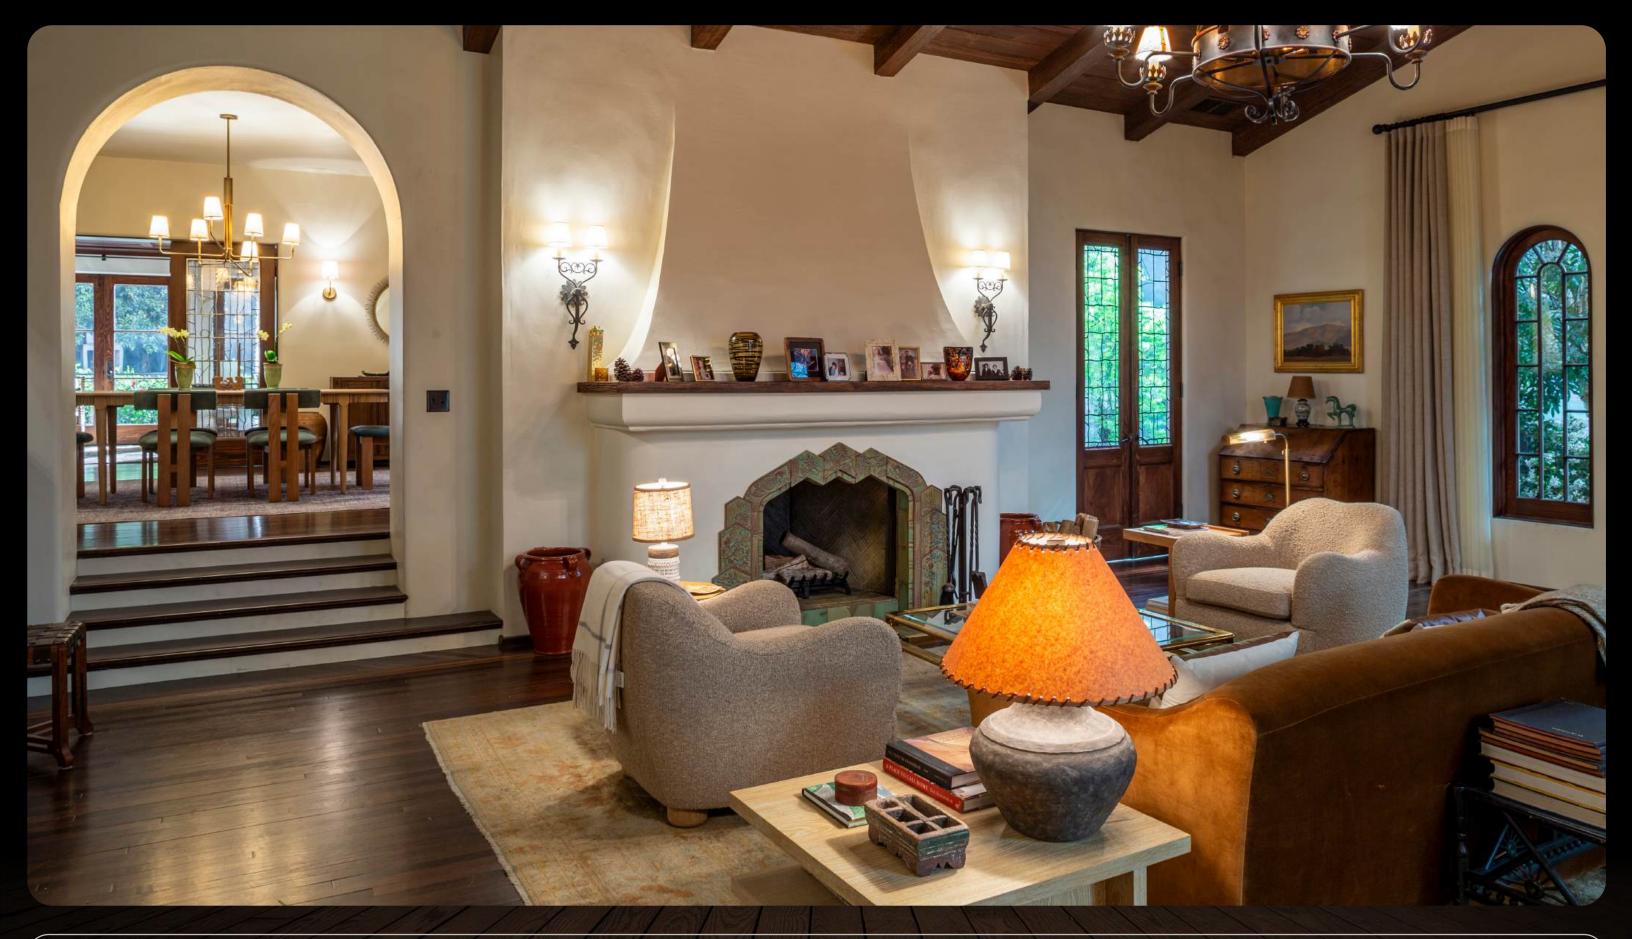

Nina Ruscio

EPISODE 101: "OPEN HOUSE"

ART DIRECTOR

Josh Lusby

SET DECORATOR
Matt Callahan

ASST. ART DIRECTOR

Jackie Glynn

Int. Morgan House (SET) - Great Room

Int. Morgan House (SET) - Great Room

Int. Morgan House (SET) - Great Room

Ext. Morgan House

Int. Morgan House (SET)- Kitchen

Int. Morgan House (SET) - Kitchen

Int. Morgan House (SET) - Kitchen

Int. Morgan House (SET) - Dining Room