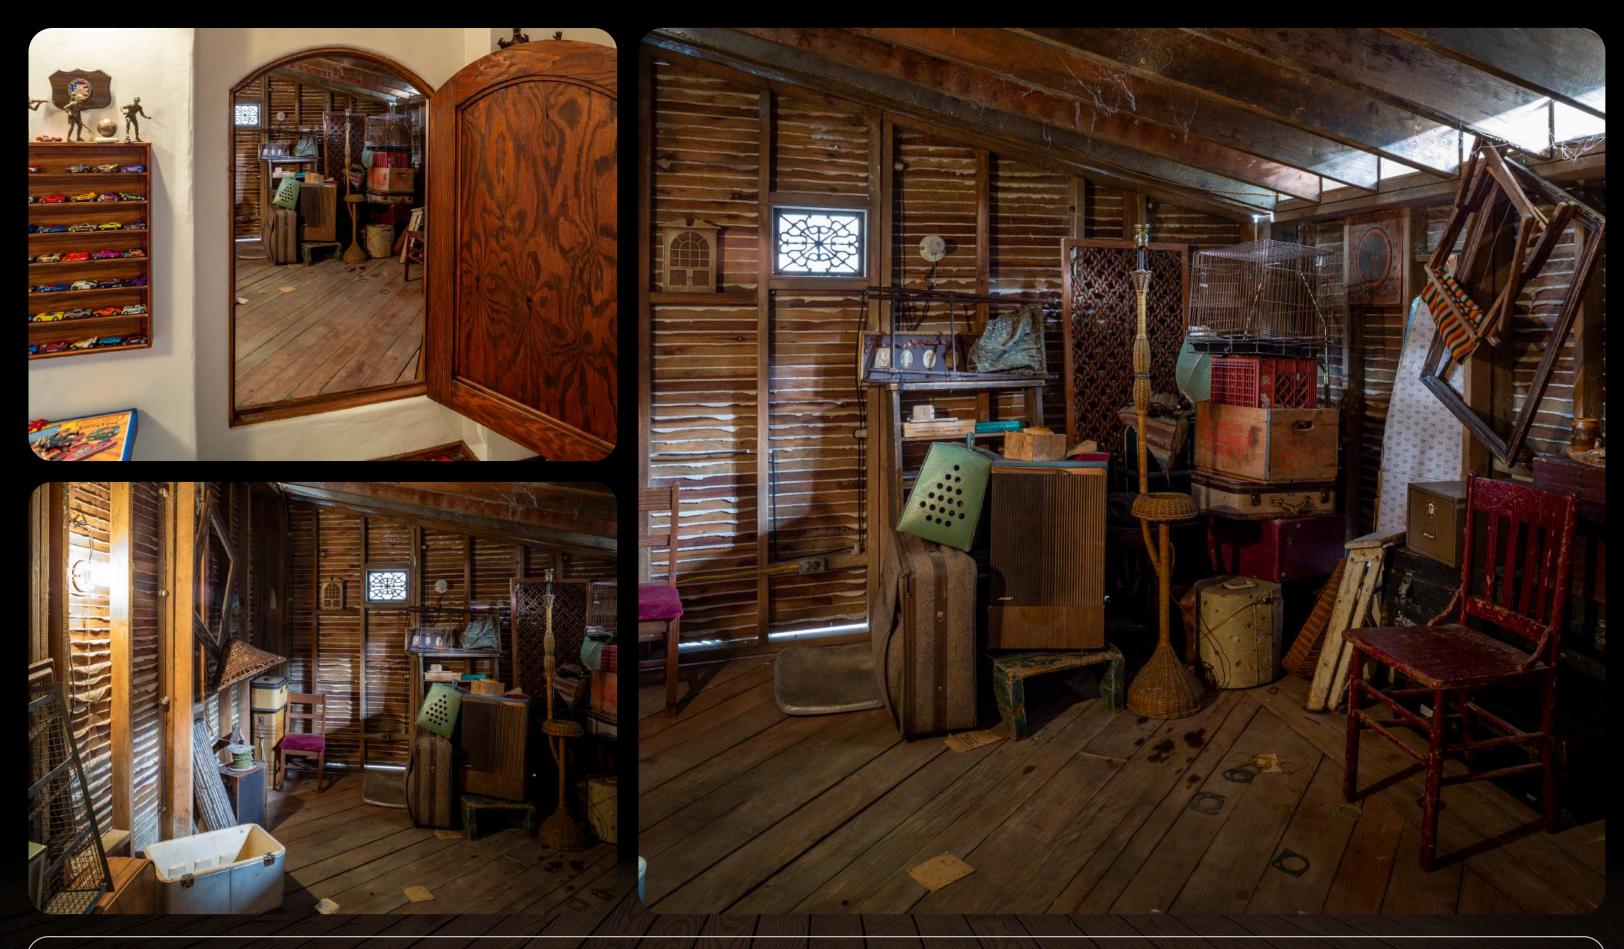

Int. Morgan House (SET) - Dining Room

Int. Morgan House (SET) - Details

Int. Morgan House (SET) - 2nd Floor

Int. Morgan House (SET) - Jacob's Bedroom

Int. Morgan House (SET) - Jacob's Bedroom

Int. Morgan House (SET) - Secret Room