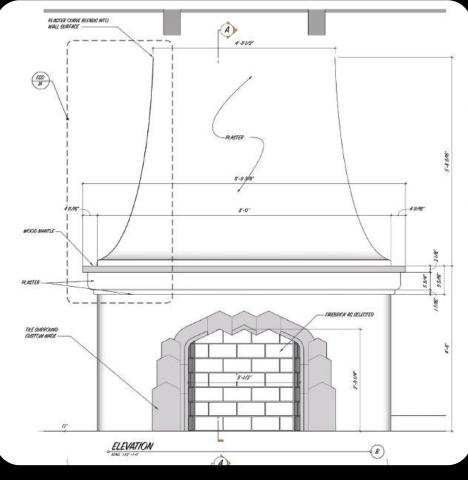

Int. Morgan House (SET) - Dining Room

Int. Morgan House (SET) - Details

Int. Morgan House (SET) - 2nd Floor

Int. Morgan House (SET) - Jacob's Bedroom

Int. Morgan House (SET) - Jacob's Bedroom

Int. Morgan House (SET) - Secret Room