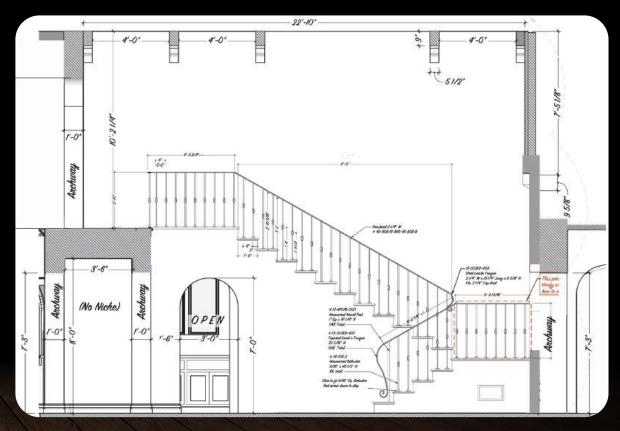

Nina Ruscio

EPISODE 101: "OPEN HOUSE"

ART DIRECTOR

Josh Lusby

SET DECORATOR
Matt Callahan

ASST. ART DIRECTOR

Jackie Glynn

Int. Morgan House (SET) - Great Room

Int. Morgan House (SET) - Great Room

Int. Morgan House (SET) - Great Room

Ext. Morgan House

Int. Morgan House (SET)- Kitchen

Int. Morgan House (SET) - Kitchen

Int. Morgan House (SET) - Kitchen

Int. Morgan House (SET) - Dining Room

Int. Morgan House (SET) - Dining Room

Int. Morgan House (SET) - Details

Int. Morgan House (SET) - 2nd Floor

Int. Morgan House (SET) - Jacob's Bedroom

Int. Morgan House (SET) - Jacob's Bedroom

Int. Morgan House (SET) - Secret Room

Int. Morgan House (SET) - Primary Bedroom

Int. Morgan House (SET) - Primary Bedroom

Int. Morgan House (SET) - Basement

Ext. Morgan House (LOCATION)

Ext. Dennis & Carla's Apartment (LOCATION)

Int. Dennis & Carla's Living Room (SET)