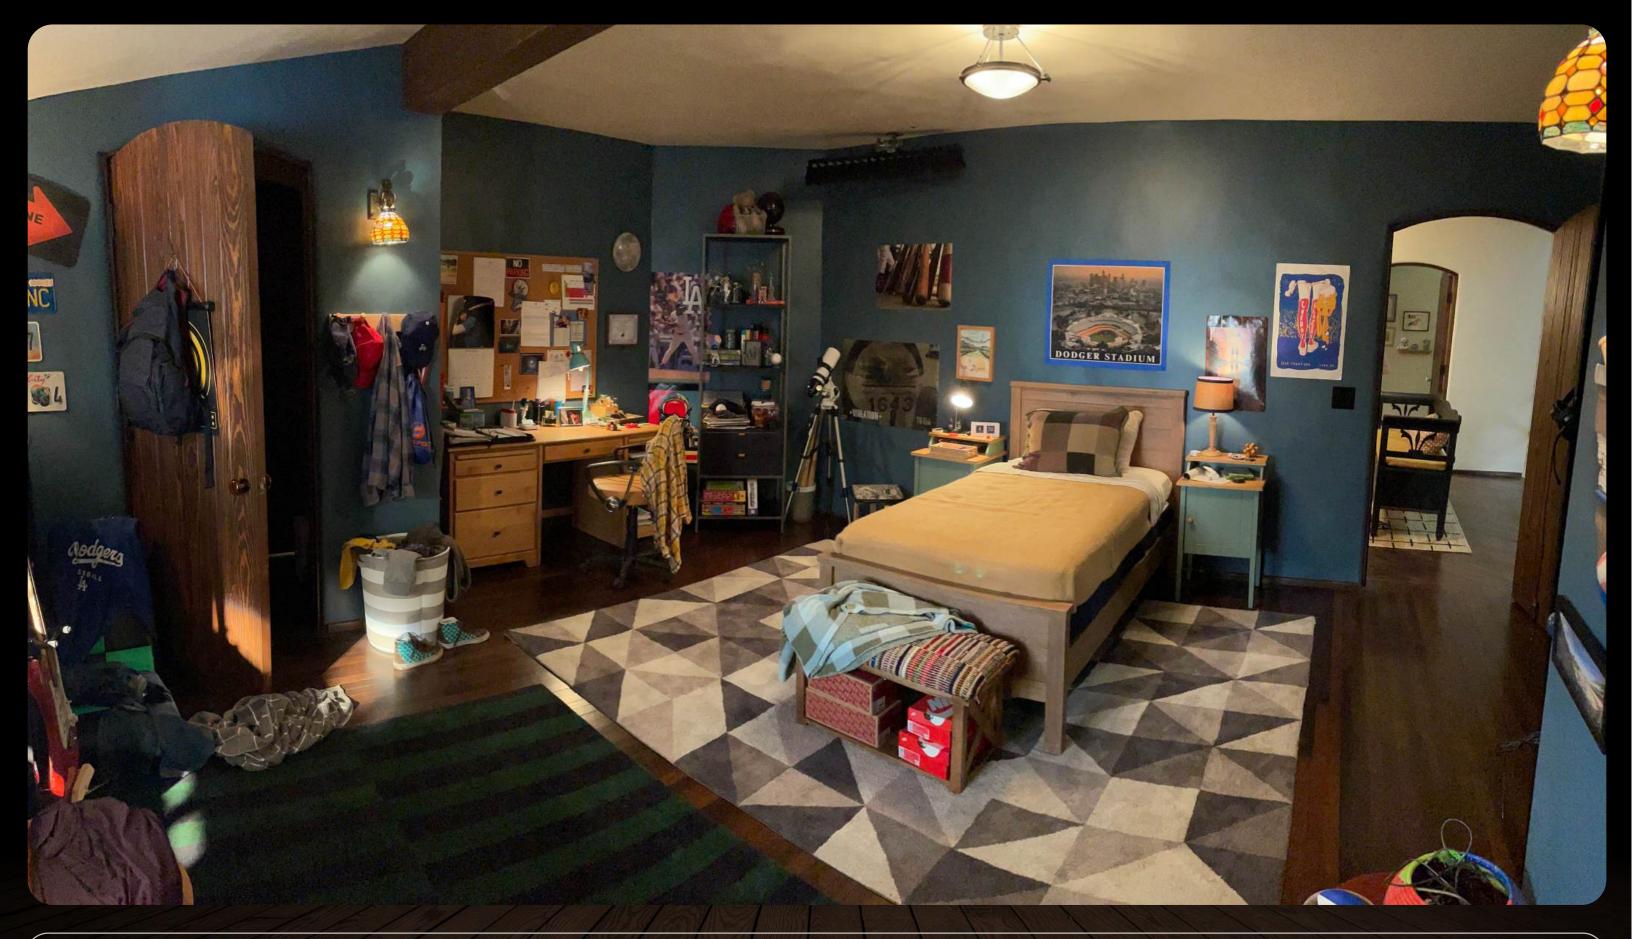

Int. Morgan House (SET) - Dining Room

Int. Morgan House (SET) - Details

Int. Morgan House (SET) - 2nd Floor

Int. Morgan House (SET) - Jacob's Bedroom

Int. Morgan House (SET) - Jacob's Bedroom

Int. Morgan House (SET) - Secret Room