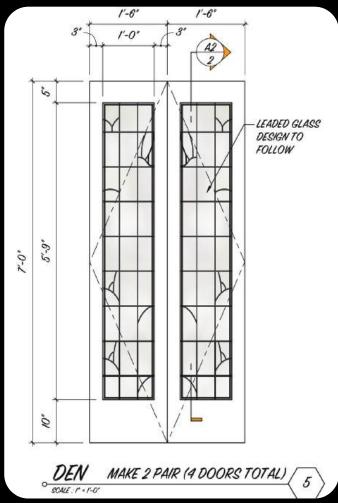

Int. Morgan House (SET) - Primary Bedroom

Int. Morgan House (SET) - Primary Bedroom

Int. Morgan House (SET) - Basement

Ext. Morgan House (LOCATION)

Ext. Dennis & Carla's Apartment (LOCATION)

Int. Dennis & Carla's Living Room (SET)