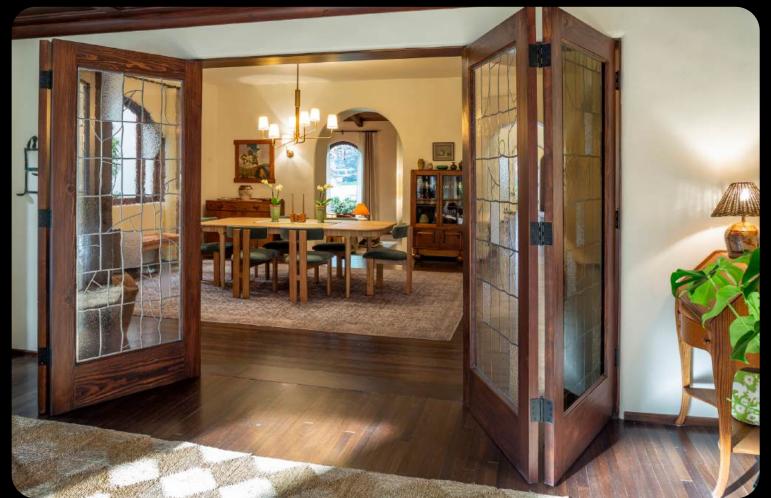

Int. Morgan House (SET) - Dining Room

Int. Morgan House (SET) - Details

Int. Morgan House (SET) - 2nd Floor

Int. Morgan House (SET) - Jacob's Bedroom

Int. Morgan House (SET) - Jacob's Bedroom

Int. Morgan House (SET) - Secret Room