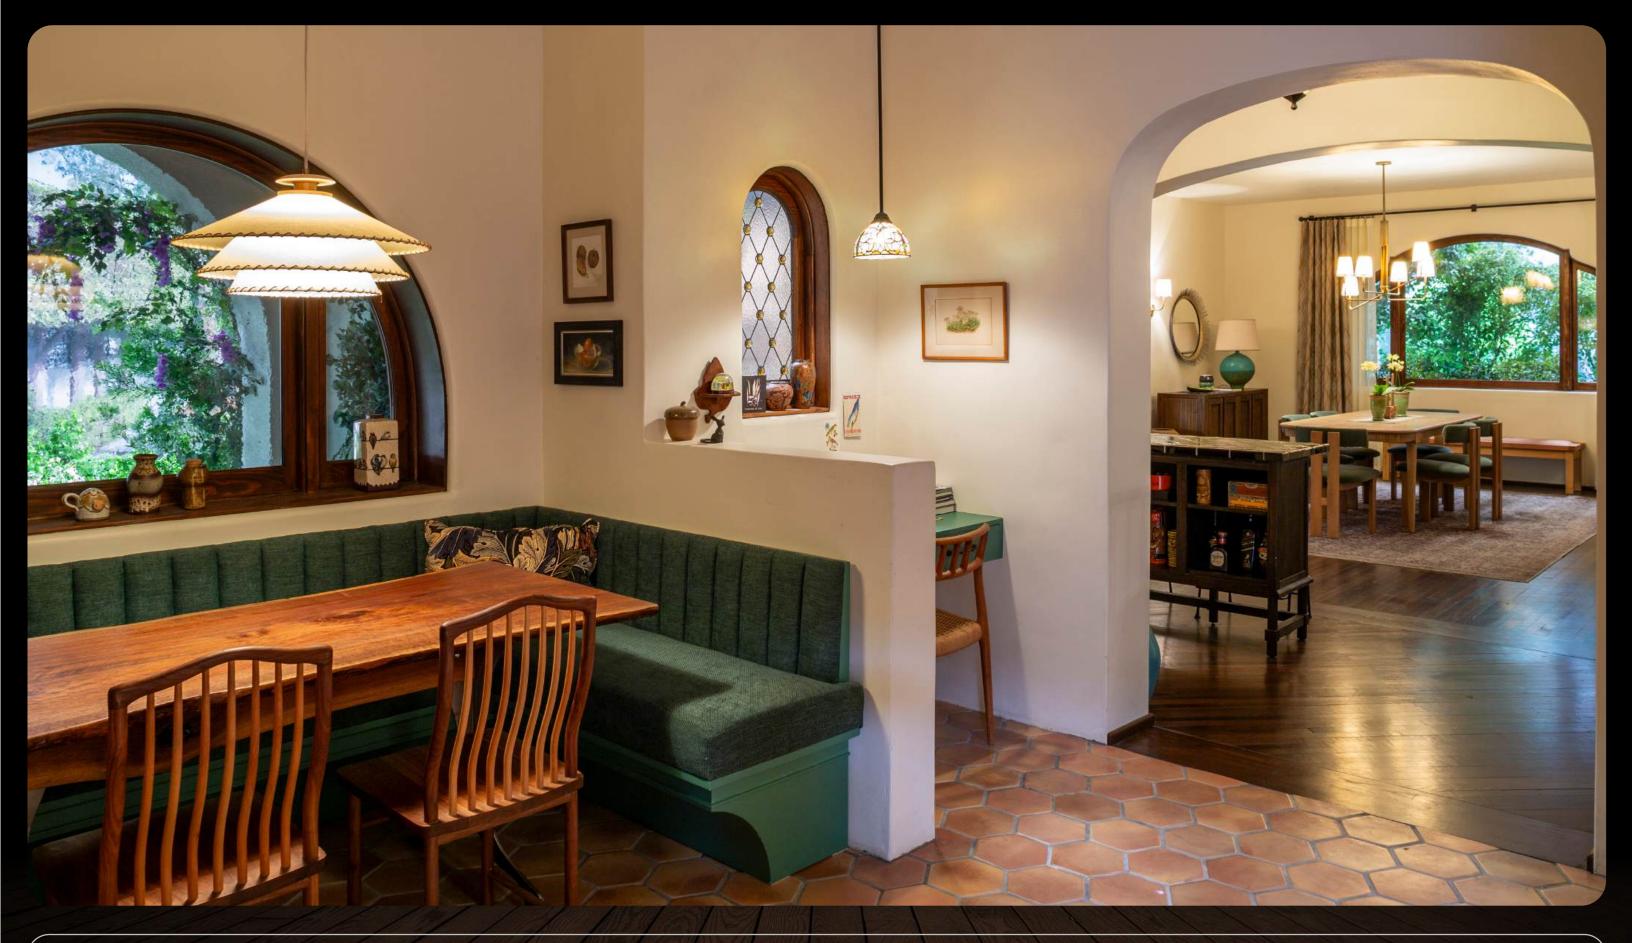

Int. Morgan House (SET) - Great Room

Int. Morgan House (SET) - Great Room

Ext. Morgan House

Int. Morgan House (SET)- Kitchen

Int. Morgan House (SET) - Kitchen

Int. Morgan House (SET) - Kitchen

Int. Morgan House (SET) - Dining Room

Int. Morgan House (SET) - Dining Room

Int. Morgan House (SET) - Details

Int. Morgan House (SET) - 2nd Floor

Int. Morgan House (SET) - Jacob's Bedroom

Int. Morgan House (SET) - Jacob's Bedroom

Int. Morgan House (SET) - Secret Room