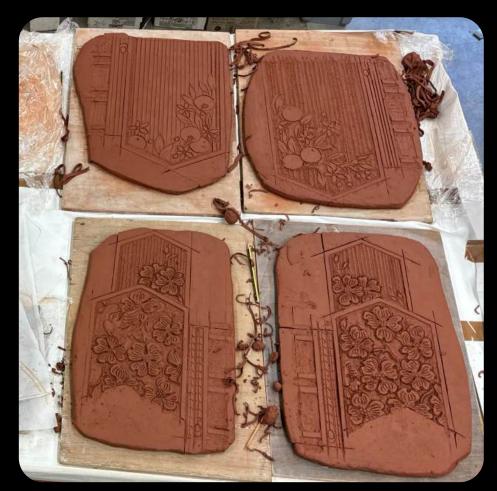

Int. Morgan House (SET) - Dining Room

Int. Morgan House (SET) - Details

Int. Morgan House (SET) - 2nd Floor

Int. Morgan House (SET) - Jacob's Bedroom

Int. Morgan House (SET) - Jacob's Bedroom

Int. Morgan House (SET) - Secret Room