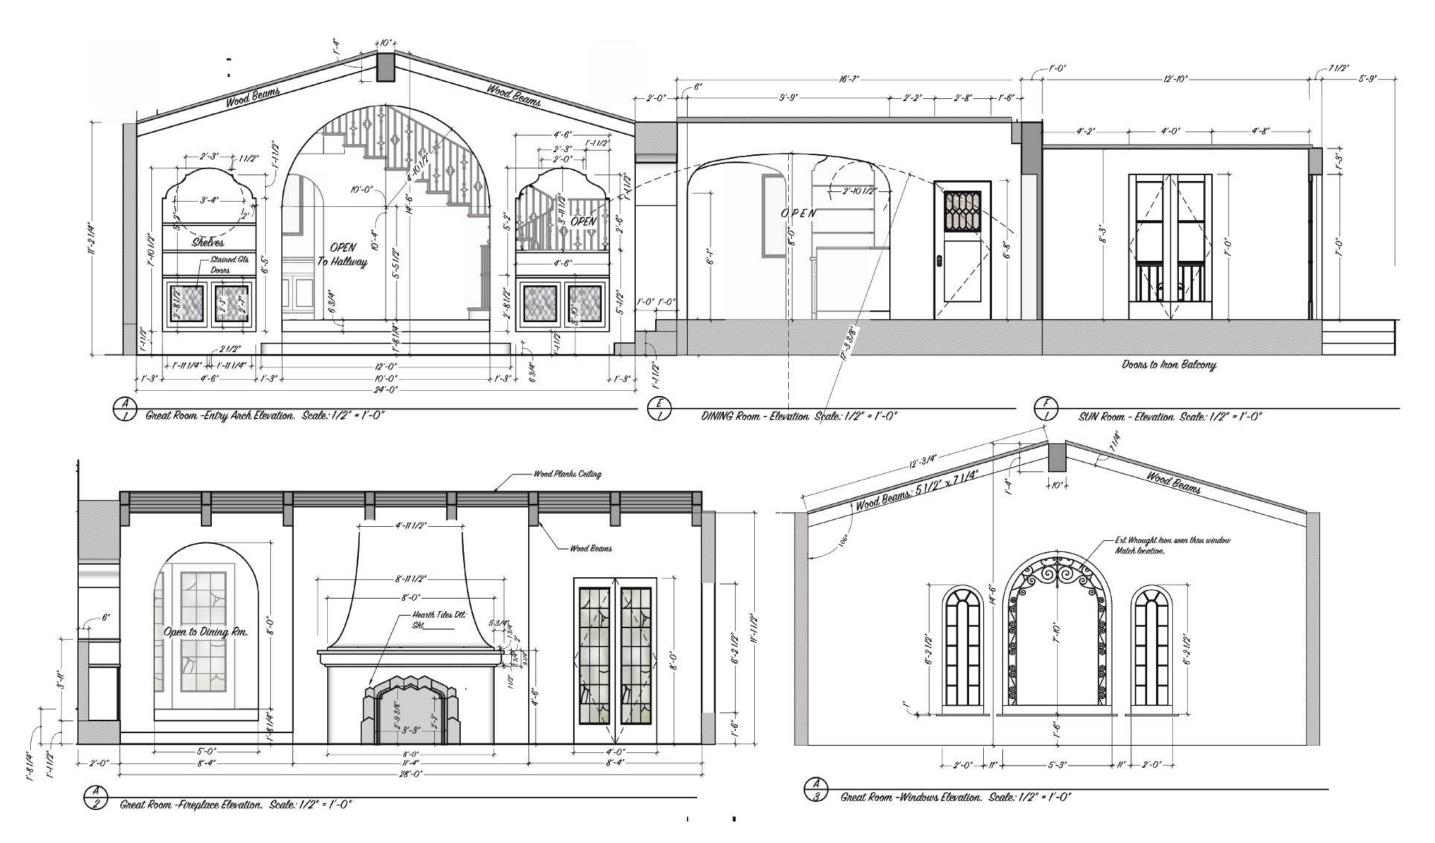

Nina Ruscio

EPISODE 101: "OPEN HOUSE"

ART DIRECTOR

Josh Lusby

SET DECORATOR
Matt Callahan

ASST. ART DIRECTOR

Jackie Glynn

Int. Morgan House (SET) - Great Room

Int. Morgan House (SET) - Great Room

Int. Morgan House (SET) - Great Room

Ext. Morgan House

Int. Morgan House (SET)- Kitchen

Int. Morgan House (SET) - Kitchen

Int. Morgan House (SET) - Kitchen

Int. Morgan House (SET) - Dining Room