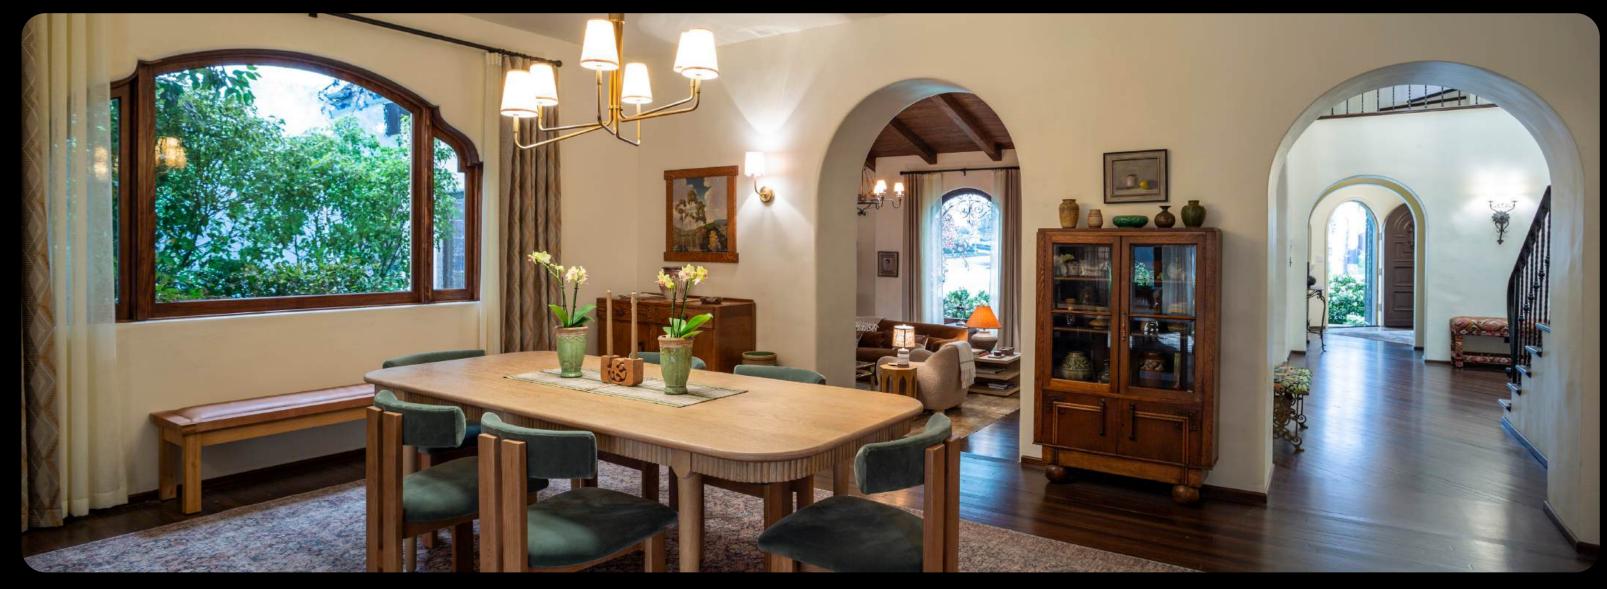

Int. Morgan House (SET) - Dining Room

Int. Morgan House (SET) - Details

Int. Morgan House (SET) - 2nd Floor

Int. Morgan House (SET) - Jacob's Bedroom

Int. Morgan House (SET) - Jacob's Bedroom

Int. Morgan House (SET) - Secret Room