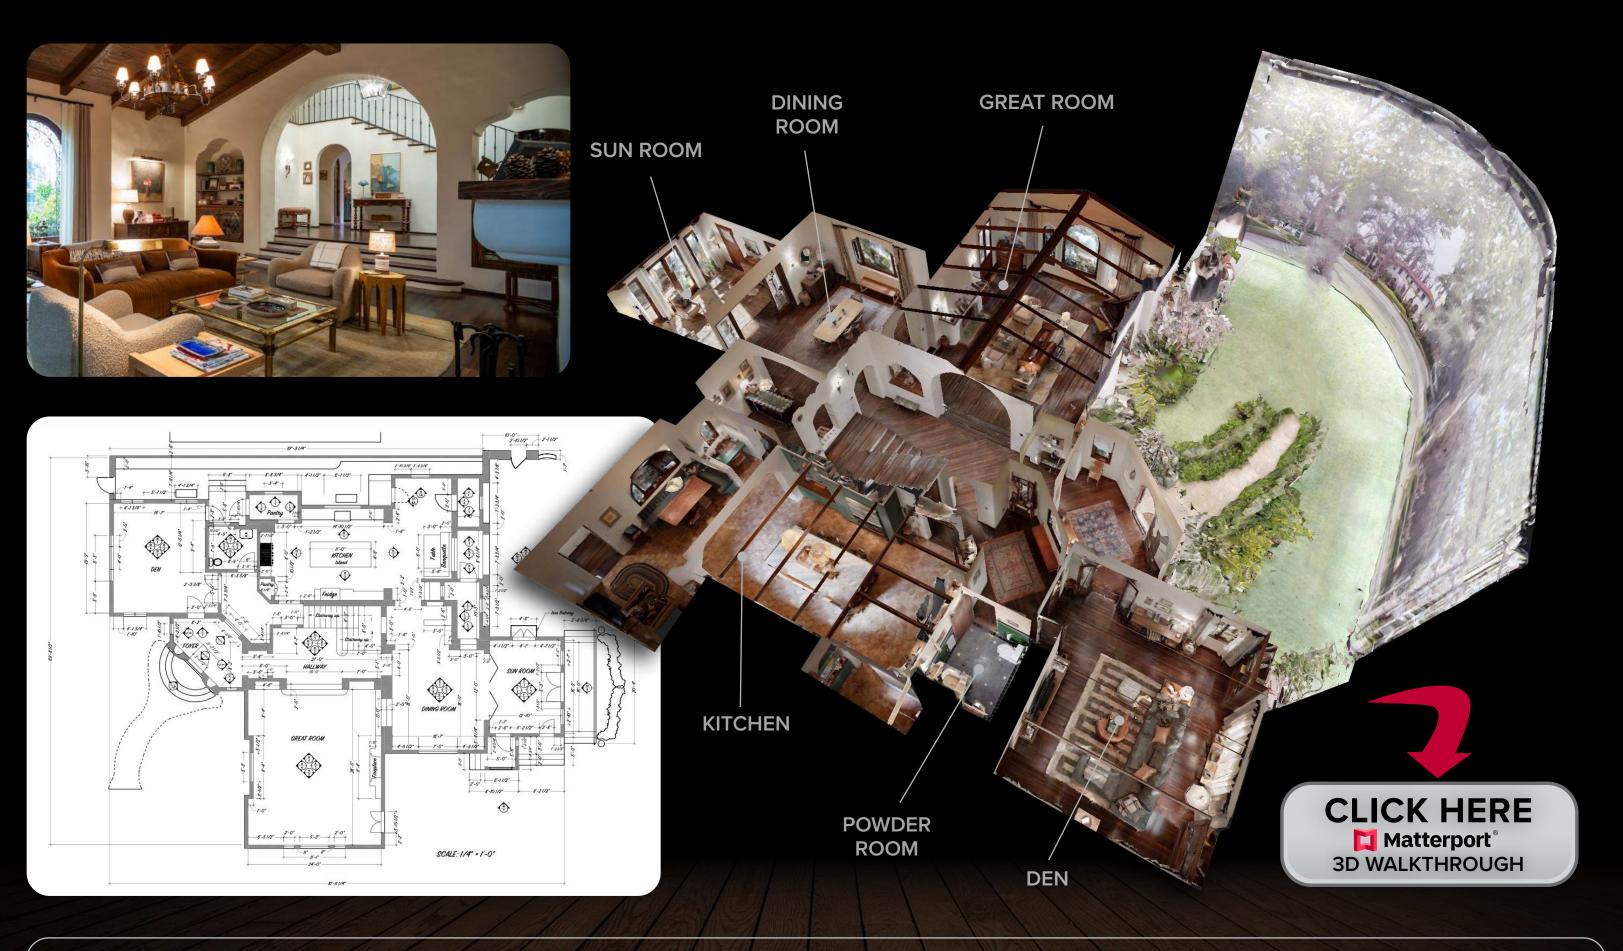

Nina Ruscio

EPISODE 101: "OPEN HOUSE"

ART DIRECTOR

Josh Lusby

SET DECORATOR
Matt Callahan

ASST. ART DIRECTOR

Jackie Glynn

Int. Morgan House (SET) - Great Room

Int. Morgan House (SET) - Great Room

Int. Morgan House (SET) - Great Room

Ext. Morgan House

Int. Morgan House (SET)- Kitchen

Int. Morgan House (SET) - Kitchen

Int. Morgan House (SET) - Kitchen

Int. Morgan House (SET) - Dining Room