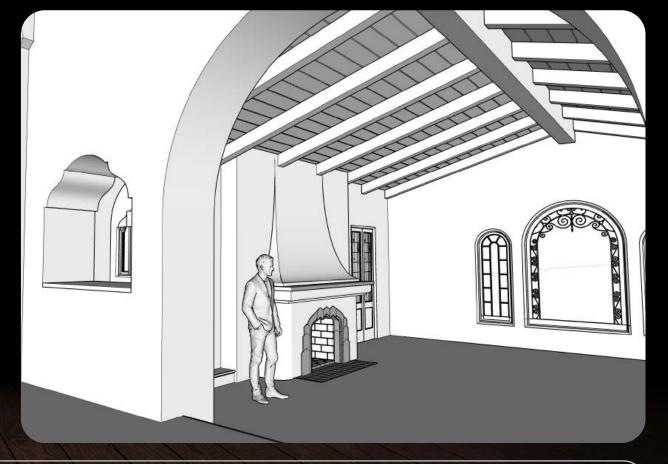

Nina Ruscio

EPISODE 101: "OPEN HOUSE"

ART DIRECTOR

Josh Lusby

SET DECORATOR
Matt Callahan

ASST. ART DIRECTOR

Jackie Glynn

Int. Morgan House (SET) - Great Room

Int. Morgan House (SET) - Great Room

Int. Morgan House (SET) - Great Room

Ext. Morgan House

Int. Morgan House (SET)- Kitchen

Int. Morgan House (SET) - Kitchen

Int. Morgan House (SET) - Kitchen

Int. Morgan House (SET) - Dining Room