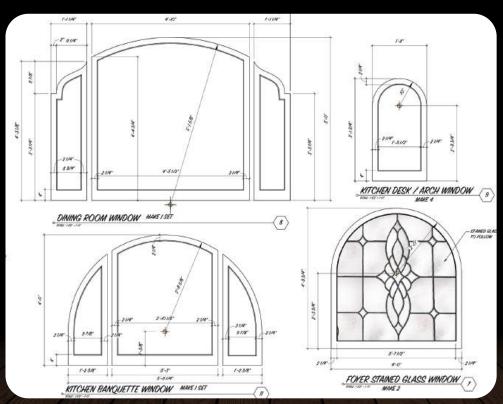

Int. Morgan House (SET) - Dining Room

Int. Morgan House (SET) - Details

Int. Morgan House (SET) - 2nd Floor

Int. Morgan House (SET) - Jacob's Bedroom

Int. Morgan House (SET) - Jacob's Bedroom

Int. Morgan House (SET) - Secret Room