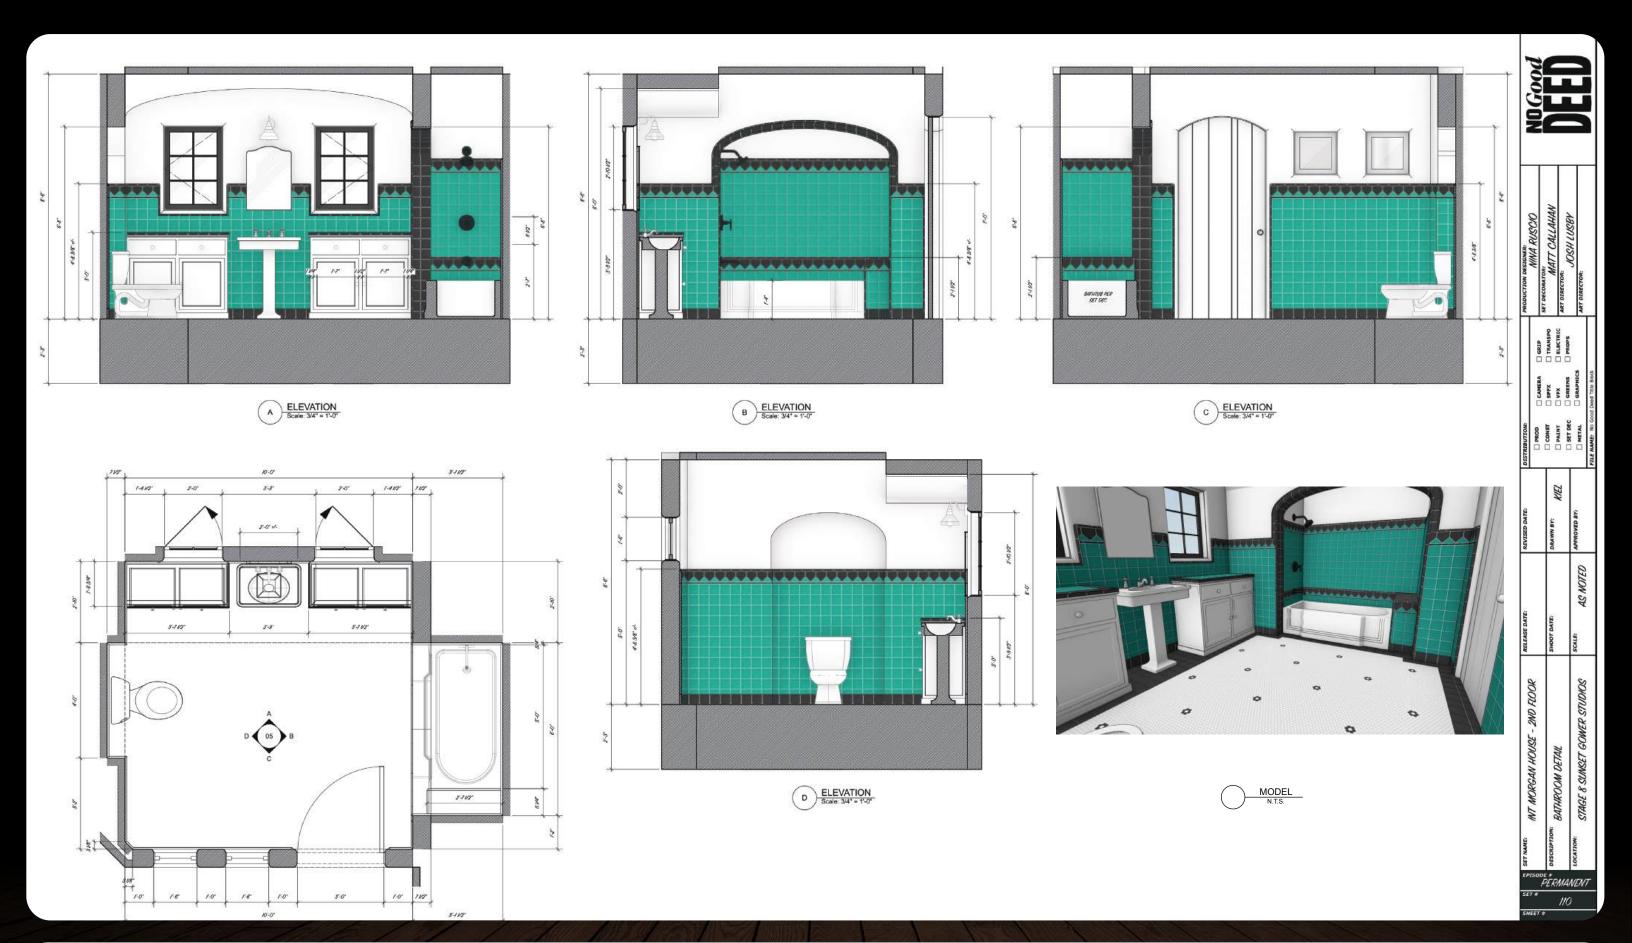

Int. Morgan House (SET) - Primary Bedroom

Int. Morgan House (SET) - Primary Bedroom

Int. Morgan House (SET) - Basement

Ext. Morgan House (LOCATION)

Ext. Dennis & Carla's Apartment (LOCATION)

Int. Dennis & Carla's Living Room (SET)