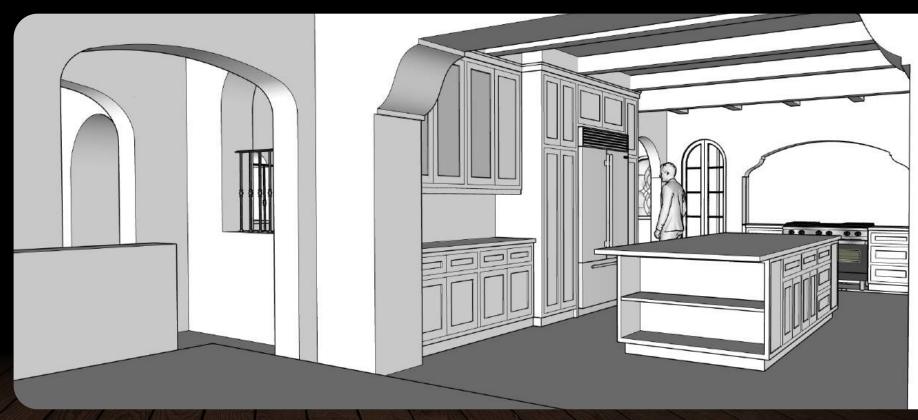

Int. Morgan House (SET) - Great Room

Int. Morgan House (SET) - Great Room

Ext. Morgan House

Int. Morgan House (SET)- Kitchen

Int. Morgan House (SET) - Kitchen

Int. Morgan House (SET) - Kitchen

Int. Morgan House (SET) - Dining Room