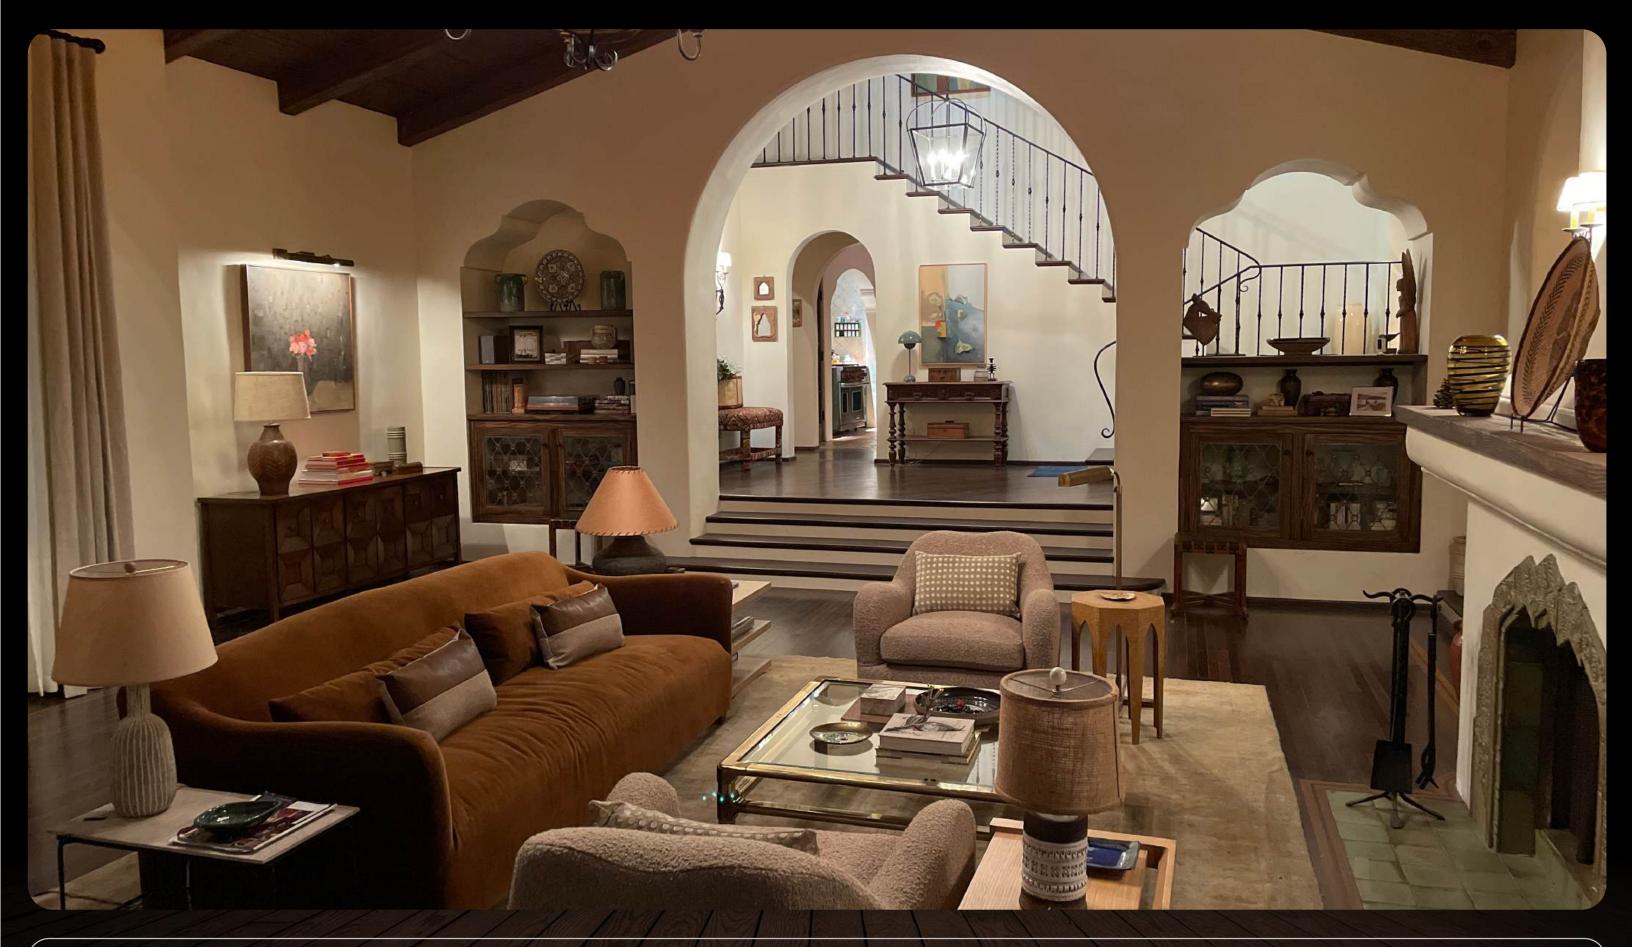

Nina Ruscio

EPISODE 101: "OPEN HOUSE"

ART DIRECTOR

Josh Lusby

SET DECORATOR
Matt Callahan

ASST. ART DIRECTOR

Jackie Glynn

Int. Morgan House (SET) - Great Room

Int. Morgan House (SET) - Great Room

Int. Morgan House (SET) - Great Room

Ext. Morgan House

Int. Morgan House (SET)- Kitchen

Int. Morgan House (SET) - Kitchen

Int. Morgan House (SET) - Kitchen

Int. Morgan House (SET) - Dining Room