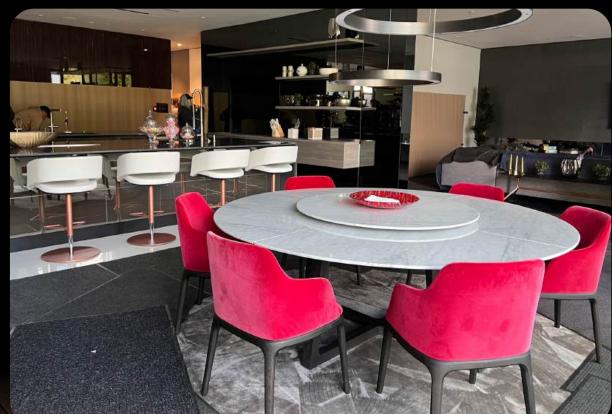

Int. Morgan House (SET) - Dining Room

Int. Morgan House (SET) - Details

Int. Morgan House (SET) - 2nd Floor

Int. Morgan House (SET) - Jacob's Bedroom

Int. Morgan House (SET) - Jacob's Bedroom

Int. Morgan House (SET) - Secret Room