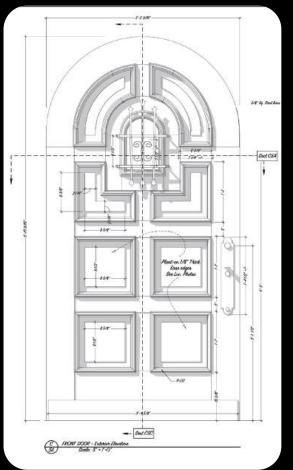

Int. Morgan House (SET) - Primary Bedroom

Int. Morgan House (SET) - Primary Bedroom

Int. Morgan House (SET) - Basement

Ext. Morgan House (LOCATION)

Ext. Dennis & Carla's Apartment (LOCATION)

Int. Dennis & Carla's Living Room (SET)