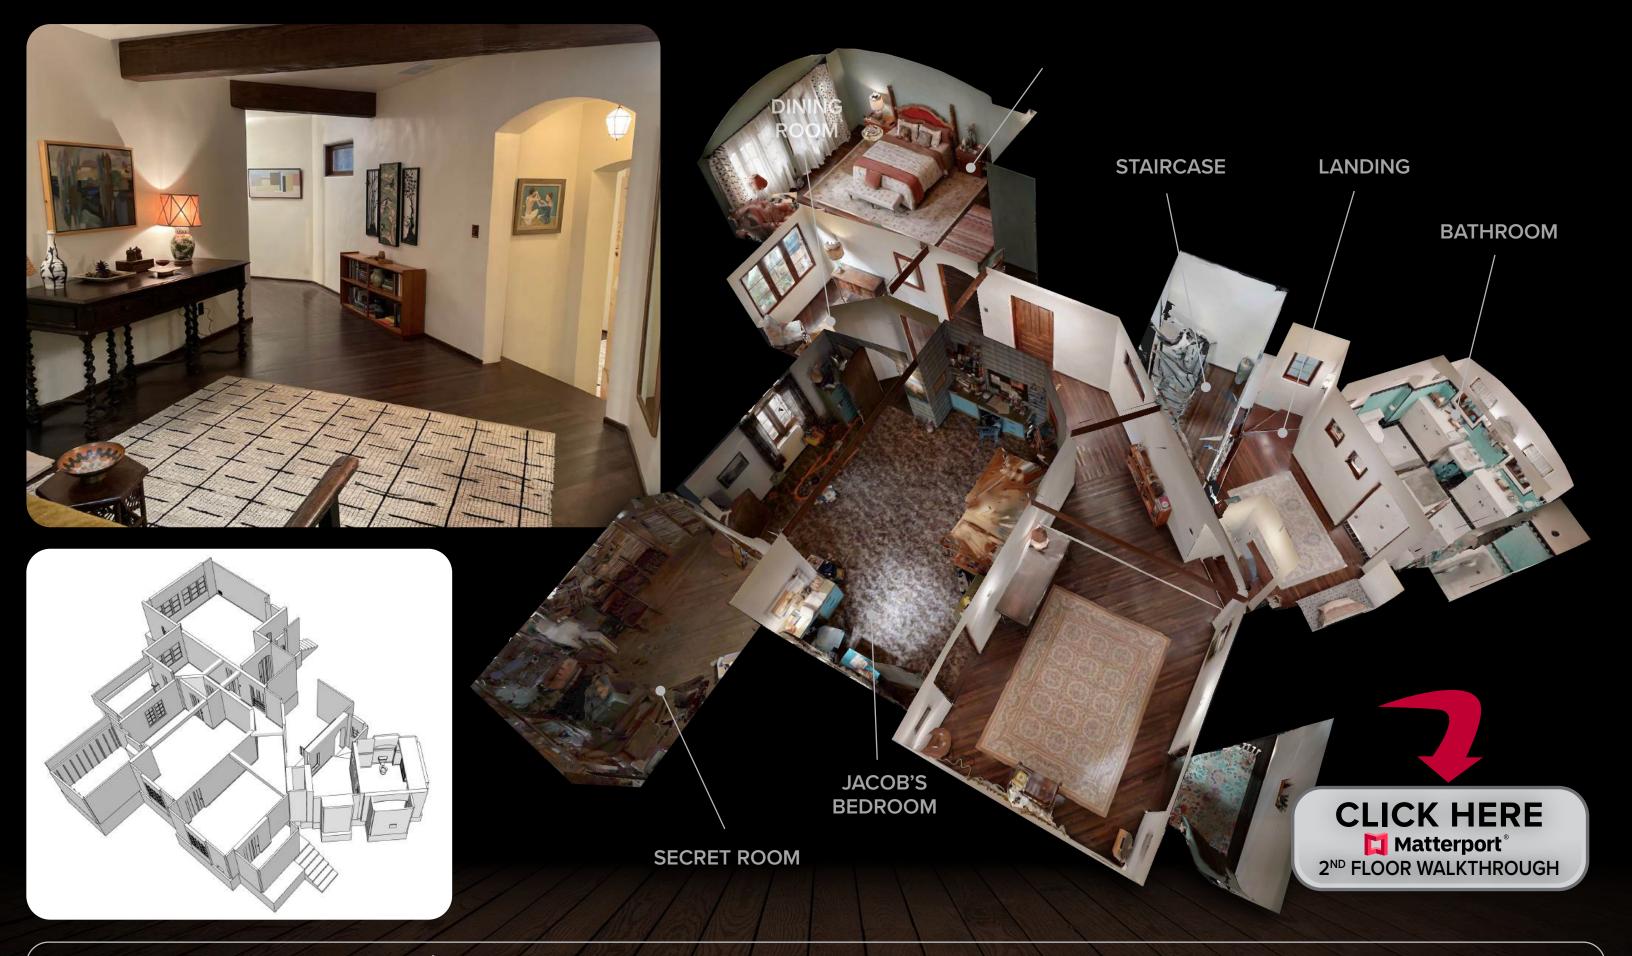

Int. Morgan House (SET) - Dining Room

Int. Morgan House (SET) - Details

Int. Morgan House (SET) - 2nd Floor

Int. Morgan House (SET) - Jacob's Bedroom

Int. Morgan House (SET) - Jacob's Bedroom

Int. Morgan House (SET) - Secret Room