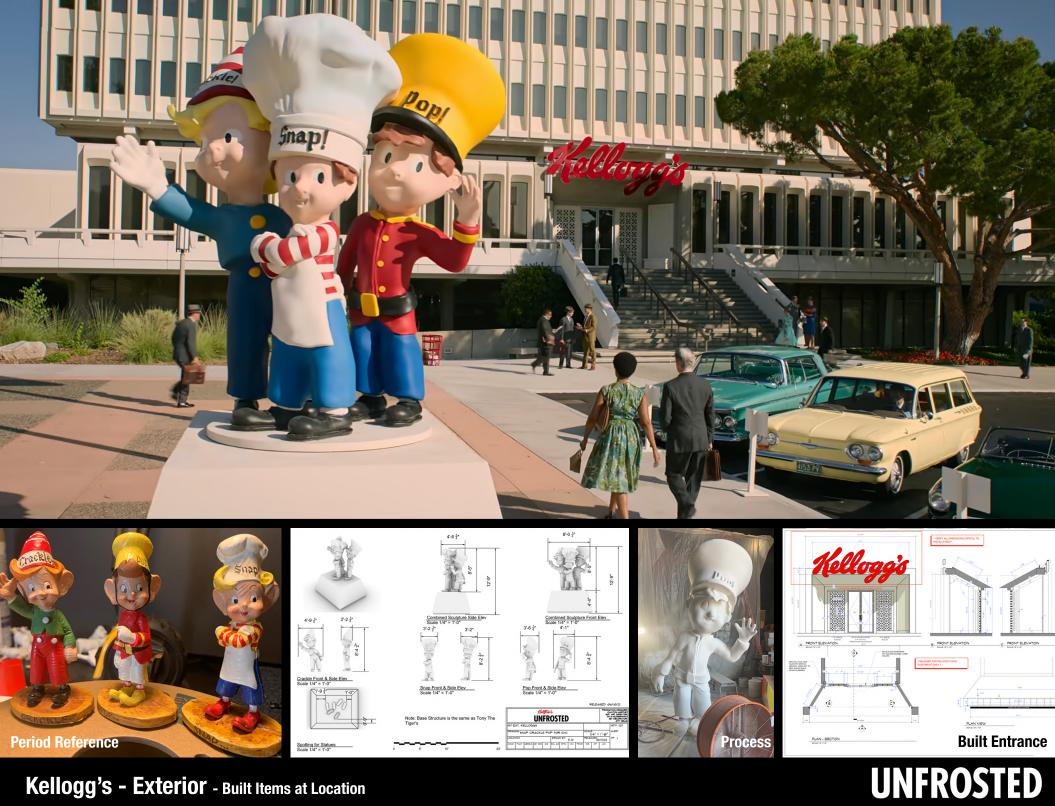

Kellogg's - Exterior - Built Items at Location

Kellogg's - Lobby - Built Items at Location

Kellogg's - Conference Room - Built Set

Kellogg's - FDA Confirmation Room - Built Set

Kellogg's - Edsel's Office - Built Set