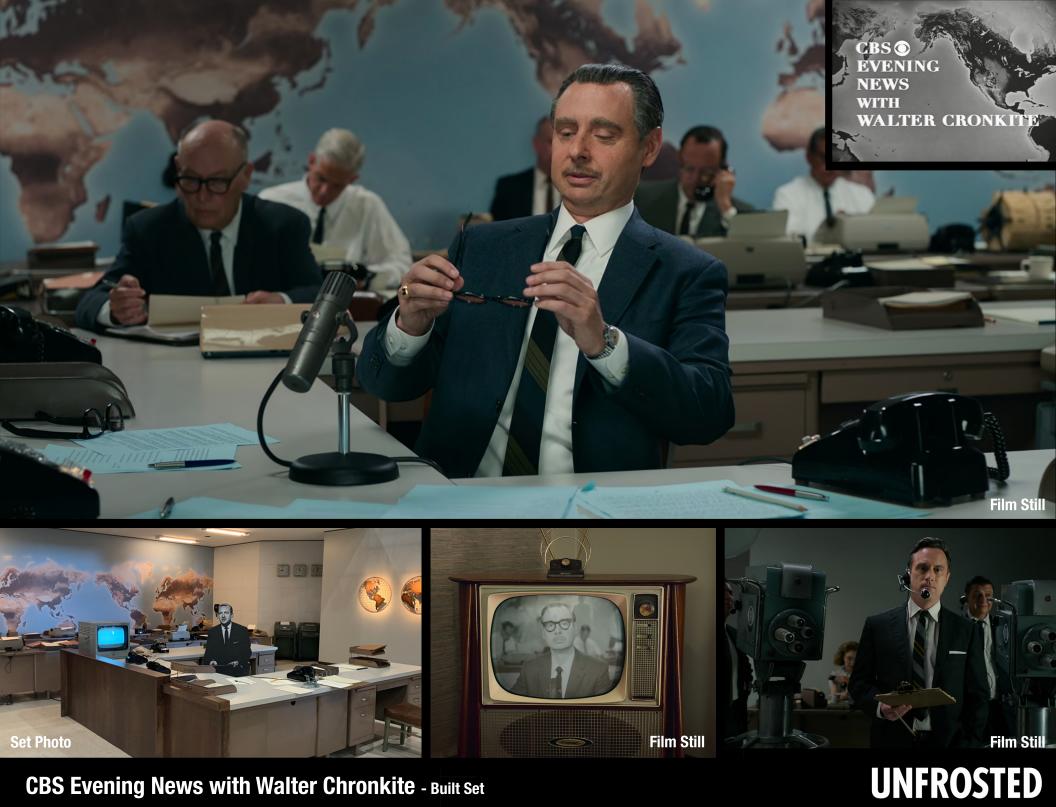

UNFROSTED

Supermarket Back Room - Built Set

CBS Evening News with Walter Chronkite - Built Set

Bowl & Spoon Awards - Built Items at Location