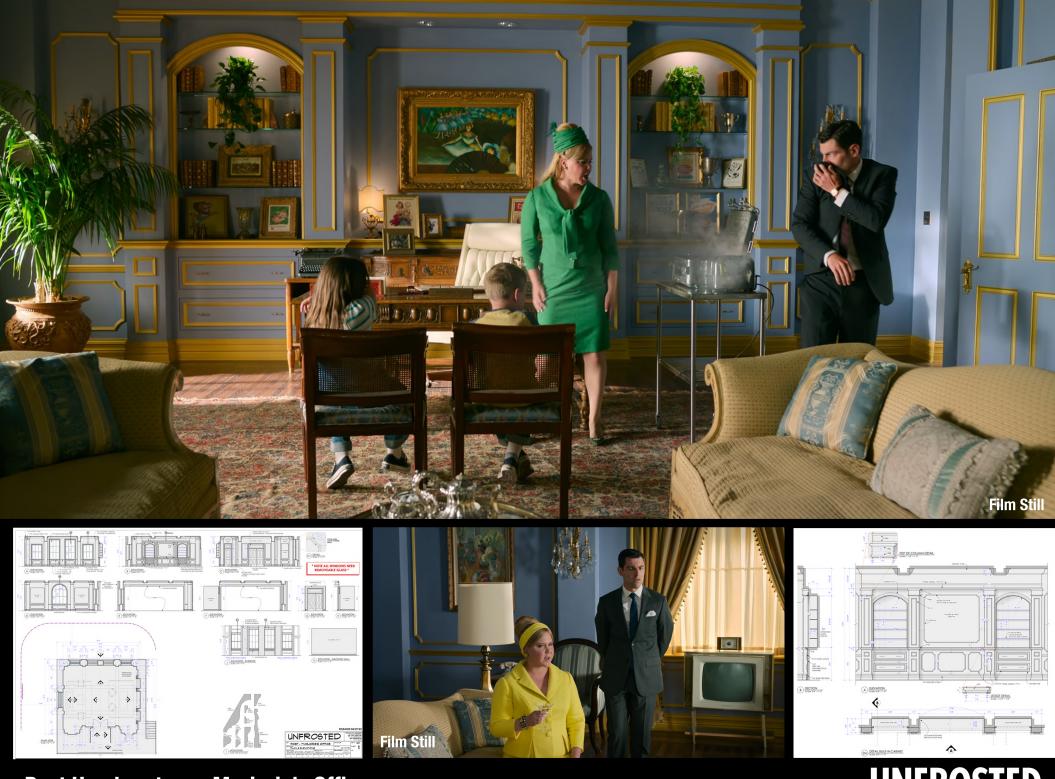

Post Headquaters - Marjorie's Office - Built Set

Ext. Battle Creek - Main Street - Location Dress

Ext. Battle Creek - Main Street - Location Dress

Duncan Hines **BIRDS EYE** LIPTON Borden's SPAM Kool-Aid **JELL-O** HEINZ **Green Giant**, SWEET PEAS Welch's NUT FUDGE PERMICE 3952 Dŏle HANDLE WITH CARE *Borden's* COTTAGE CHEESE Ball Dome Lid MASON JARS PRINCIPALITY ANNOUNCE SIZE by Sole Campbells. John Street McCORMICK'S TEAS-EXTRACTS SPICES-MUSTARDS CINNAMON CORWCX & C Statistic UNFROSTED Graphics Raws Inflysh Statistications Marchitecture International International