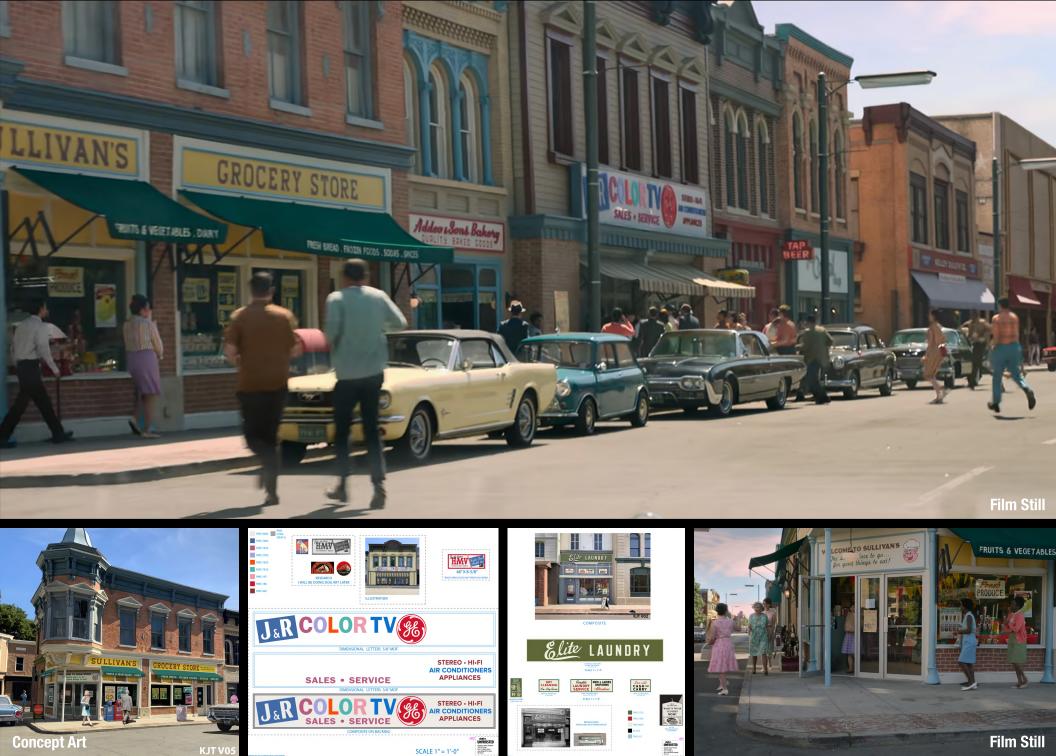

Post Headquaters - Marjorie's Office - Built Set

Ext. Battle Creek - Main Street - Location Dress

Ext. Battle Creek - Main Street - Location Dress

Duncan Hines **BIRDS EYE** LIPTON Borden's SPAM Kool-Aid **JELL-O** HEINZ **Green Giant**, SWEET PEAS Welch's NUT FUDGE PERMICE 3952 Dŏle HANDLE WITH CARE *Borden's* COTTAGE CHEESE Ball Dome Lid MASON JARS PRINCIPALITY ANNOUNCE SIZE by Sole Campbells. John Street McCORMICK'S TEAS-EXTRACTS SPICES-MUSTARDS CINNAMON CORWCX & C Statistic UNFROSTED Graphics Raws Inflysh Statistications Marchitecture International International