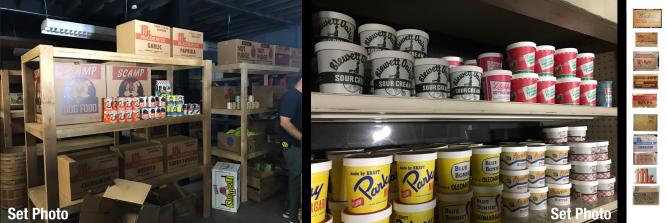

UNFROSTED

Supermarket Back Room - Built Set

CBS Evening News with Walter Chronkite - Built Set

Bowl & Spoon Awards - Built Items at Location