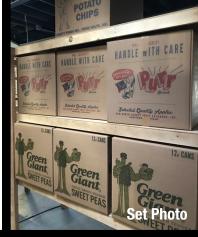

UNFROSTED

Supermarket Back Room - Built Set

CBS Evening News with Walter Chronkite - Built Set

Bowl & Spoon Awards - Built Items at Location