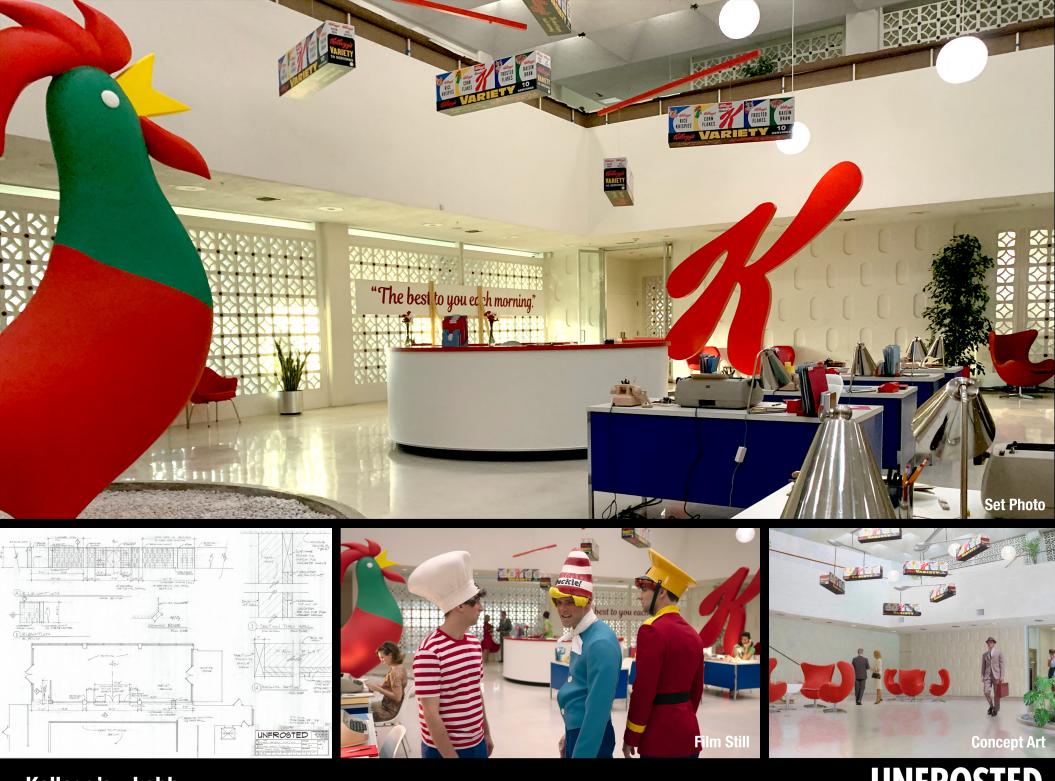

Kellogg's - Exterior - Built Items at Location

Kellogg's - Lobby - Built Items at Location

Kellogg's - Conference Room - Built Set

Kellogg's - FDA Confirmation Room - Built Set

Kellogg's - Edsel's Office - Built Set