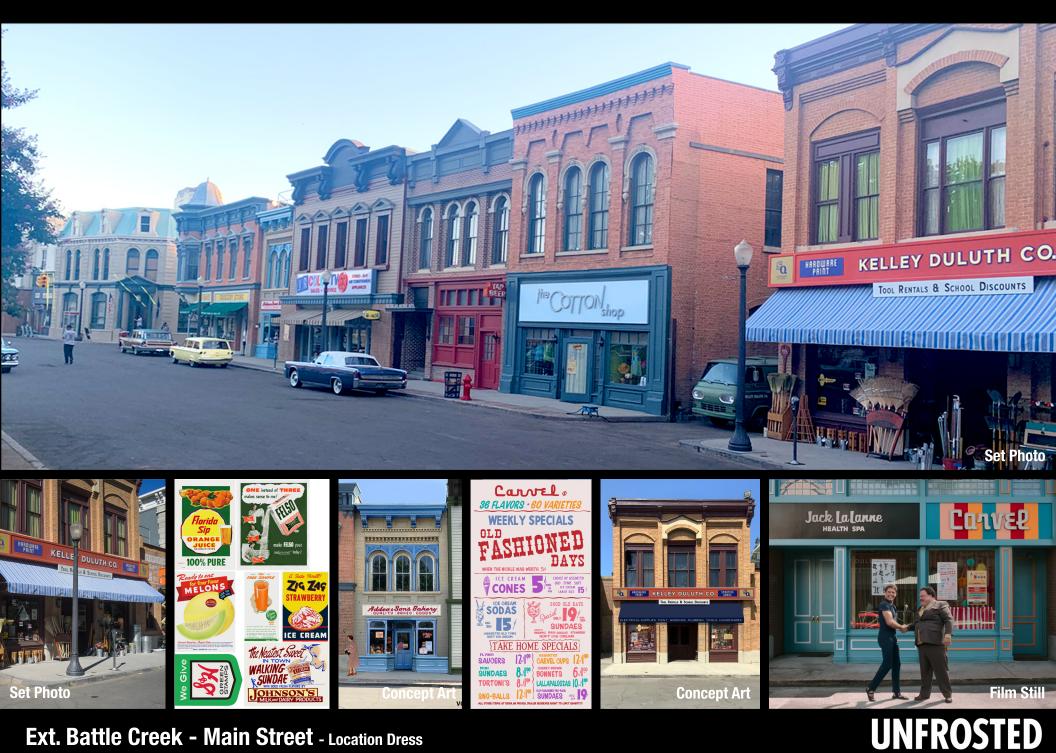

Post Headquaters - Marjorie's Office - Built Set

Ext. Battle Creek - Main Street - Location Dress

Ext. Battle Creek - Main Street - Location Dress

Duncan Hines **BIRDS EYE** LIPTON Borden's SPAM Kool-Aid **JELL-O** HEINZ **Green Giant**, SWEET PEAS Welch's NUT FUDGE PERMICE 3952 Dŏle HANDLE WITH CARE *Borden's* COTTAGE CHEESE Ball Dome Lid MASON JARS PRINCIPALITY ANNOUNCE SIZE by Sole Campbells. John Street McCORMICK'S TEAS-EXTRACTS SPICES-MUSTARDS CINNAMON CORWCX & C Statistic UNFROSTED Graphics Raws Inflysh Statistications Marchitecture International International